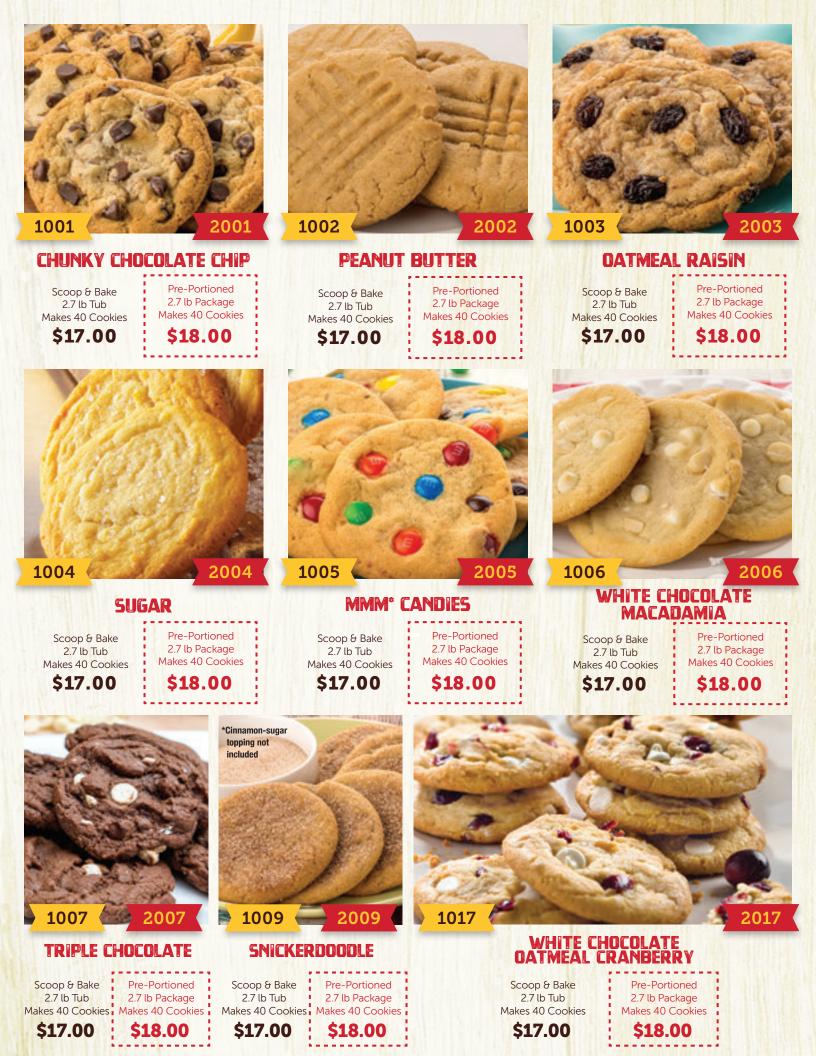

KUN

TOLL HOUSE

MORSELS ON SELECT





CARAMEL PECAN

**CHOCOLATE LOVERS** 

VARIETY PACK

Chunky Chocolate Chip / Triple Chocolate

CHOCOLATE CHIP Scoop & Bake 2.7 lb Tub Makes 40 Cookies \$17.00



Makes 40 Cookies

22.00

420

Pre-portioned 2.7 lb Package

Makes 40 Cookies (20/ea.)

\$20.00

2 - 8 inch cookies 12 oz. each

**Pre-Portioned** 

2.7 lb Package

Makes 40 Cookies

S18.00



\$20.00

## NUT LOVERS VARIETY PACK

Caramel Pecan Chocolate Chip / White Chocolate Macadamia

\$20.00

Pre-portioned 2.7 lb Package Makes 40 Cookies (20/ea.)



\$20.00



2.00

4206

## CLASSIC SENSATIONS VARIETY PACK

Chunky Chocolate Chip / White Chocolate Macadamia Pre-portioned 2.7 lb Package Makes 40 Cookies (20/ea.)

\$20.00



(2 PACK)

\$18.00

9129

CHOCOLATE CHIP COOKIE DOUGH BITES 16 oz. Tub 11 Servings/Container **\$17.00**