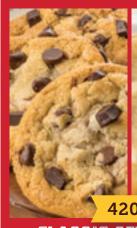

## CLASSIC SENSATIONS VARIETY PACK

Chunky Chocolate Chip / White Chocolate Macadamia Pre-portioned 2.7 lb Package Makes 40 Cookies (20/ea.)

\$20.00

(2 PACK)

\$18.00

9129

CHOCOLATE CHIP COOKIE DOUGH BITES 16 oz. Tub 11 Servings/Container **\$17.00** 