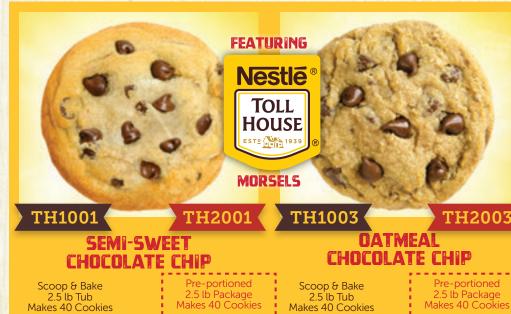

KUN

TOLL HOUSE

MORSELS ON SELECT





CARAMEL PECAN

**CHOCOLATE LOVERS** 

VARIETY PACK

Chunky Chocolate Chip / Triple Chocolate

CHOCOLATE CHIP Scoop & Bake 2.7 lb Tub Makes 40 Cookies \$17.00



Makes 40 Cookies

22.00

420

Pre-portioned 2.7 lb Package

Makes 40 Cookies (20/ea.)

\$20.00

2 - 8 inch cookies 12 oz. each

**Pre-Portioned** 

2.7 lb Package

Makes 40 Cookies

S18.00



\$20.00

## NUT LOVERS VARIETY PACK

Caramel Pecan Chocolate Chip / White Chocolate Macadamia

\$20.00

Pre-portioned 2.7 lb Package Makes 40 Cookies (20/ea.)



\$20.00



2.00

4206

## CLASSIC SENSATIONS VARIETY PACK

Chunky Chocolate Chip / White Chocolate Macadamia Pre-portioned 2.7 lb Package Makes 40 Cookies (20/ea.)

\$20.00



(2 PACK)

\$18.00

9129

CHOCOLATE CHIP COOKIE DOUGH BITES 16 oz. Tub 11 Servings/Container **\$17.00** 



## **ORDER OPTIONS:**

\*Not all options will be available with every program

- Order online to ship with the main order delivering to the organization
- Order