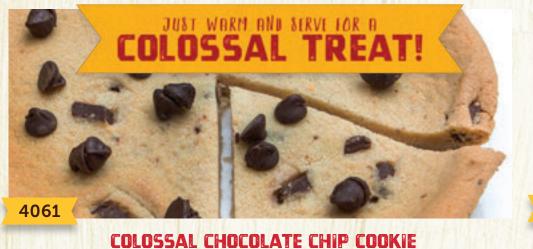

Makes 40 Cookies

22.00

420

Pre-portioned 2.7 lb Package

Makes 40 Cookies (20/ea.)

\$20.00

2 - 8 inch cookies 12 oz. each

**Pre-Portioned** 