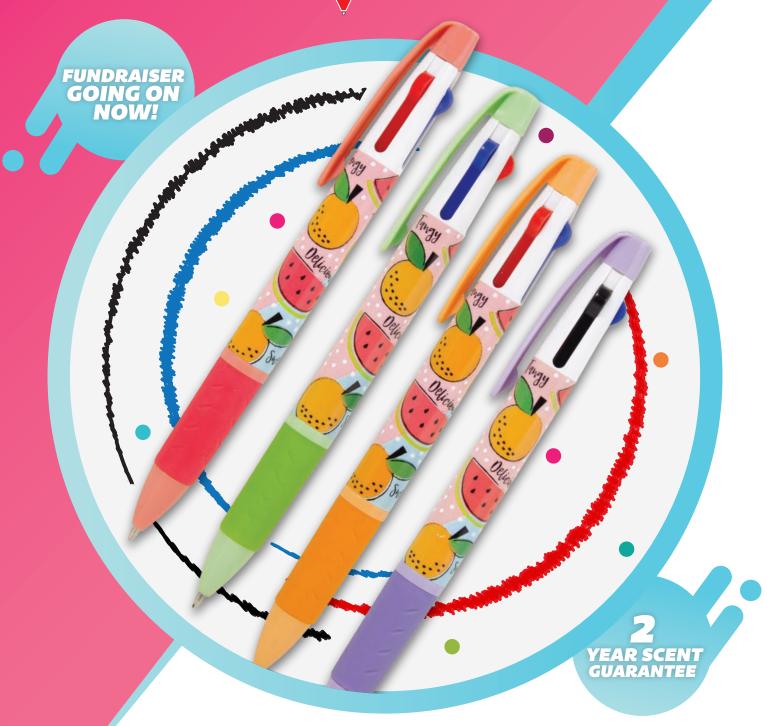

FUNDRAISER GOING ON NOW!

YEAR SCENT GUARANTEE

## Tri-color SME Sented pens red · blue · black ink