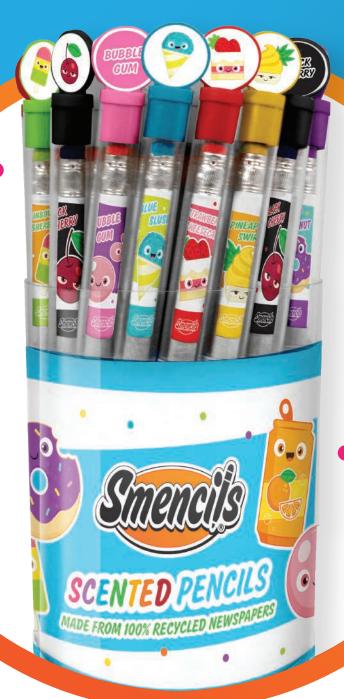

## The All-New Scents

Strawberry Cheesecake

Bubble Gum

Donut

Rainbow Sherbet

Pineapple Swirl

Blue Slushie

Soda

Orange

Watermelon

Jolly

Cookies 'N' Cream

Black Cherry

Tutti Frutti

**Lemon Lime** 