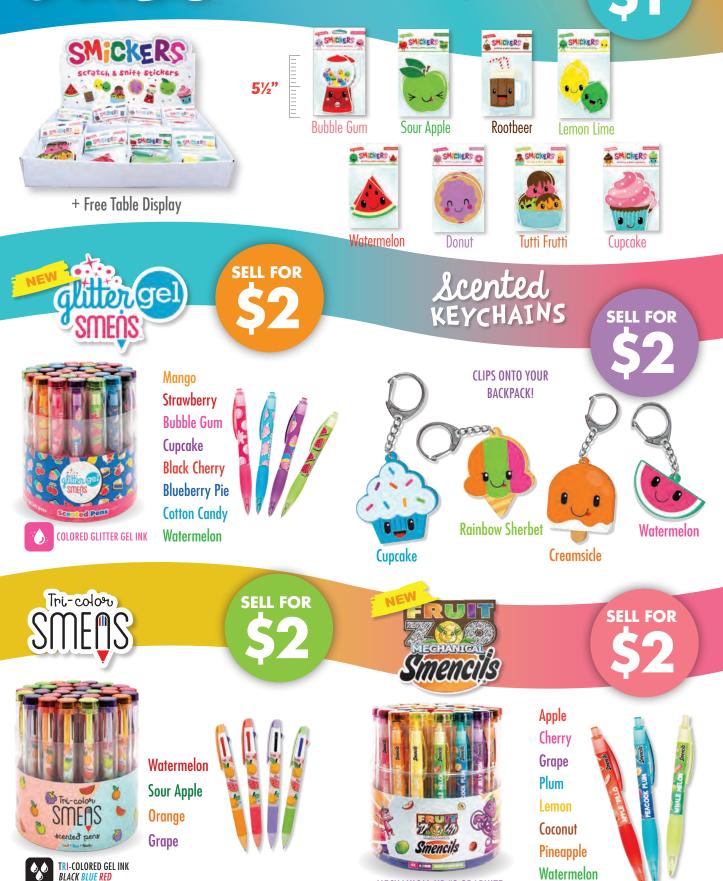

CHECK ONE OPTION

| Product                         | Sell<br>for | Group's<br>Profit | Case Count                  | Cost per<br>Case | No. of<br>Cases | Extension |
|---------------------------------|-------------|-------------------|-----------------------------|------------------|-----------------|-----------|
| Smencils                        | \$1         | 40%               | 10 Buckets of 50            | \$300            |                 |           |
| Xtreme Smencils                 | \$1         | 40%               | 10 Buckets of 50            | \$300            |                 |           |
| Safari Smencils                 | \$1         | 40%               | 10 Buckets of 50            | \$300            |                 |           |
| Birthday Party Smencils         | \$1         | 40%               | 6 Buckets of 50             | \$180            |                 |           |
| Smart Peppermint Smencils       | \$1         | 40%               | 6 Buckets of 50             | \$180            |                 |           |
| Soda Shop Smencils              | \$1         | 40%               | 6 Buckets of 50             | \$180            |                 |           |
| Sweet Heart Smencils            | \$1         | 40%               | 10 Buckets of 50            | \$300            |                 |           |
| Spring Smencils                 | \$1         | 40%               | 10 Buckets of 50            | \$300            |                 |           |
| Spooky Smencils                 | \$1         | 40%               | 10 Buckets of 50            | \$300            |                 |           |
| Holiday Smencils                | \$1         | 40%               | 10 Buckets of 50            | \$300            |                 |           |
| Jumbo Smickers                  | \$1         | 40%               | Case of 320 (8 Styles)      | \$192            |                 |           |
| Smelly Gellies Gel Crayons      | \$1         | 40%               | 6 Buckets of 50             | \$180            |                 |           |
| Fruit Zoo Mechanical Smencils   | \$2         | 50%               | 10 Buckets of 32            | \$320            |                 |           |
| Air Dough (Foil Bags)           | \$2         | 40%               | Case of 200 (10 Styles)     | \$240            |                 |           |
| Holiday Air Dough               | \$2         | 40%               | Case of 192 (4 Styles)      | \$230.40         |                 |           |
| Halloween Air Dough             | \$2         | 40%               | Case of 192 (4 Styles)      | \$230.40         |                 |           |
| Tri-Color Smens                 | \$2         | 50%               | 10 Buckets of 32            | \$320            |                 |           |
| Glitter Gel Smens               | \$2         | 50%               | 10 Buckets of 32            | \$320            |                 |           |
| Scented Keychains               | \$2         | 40%               | Case of 200 (4 Styles)      | \$240            |                 |           |
| Dino Dudes Backpack Clips       | \$5         | 40%               | 3 Displays of 36 (6 Styles) | \$324            |                 |           |
| Oh So Yummy Backpack Clips      | \$5         | 40%               | 3 Displays of 36 (6 Styles) | \$324            |                 |           |
| Smillows: Giant Scented Pillows | \$25        | 40%               | Case of 6 (6 Styles)        | \$90             |                 |           |
| Smillows Order Taker Form       | N/A         | N/A               | Order 1 per Seller          | Free             |                 |           |
|                                 |             |                   |                             | 9                | Subtotal        |           |

#### Jumbo Scratch & Sniff Stickers 2 Stickers in each pack!

**SELL FOR** 

MECHANICAL HB#2 GRAPHITE