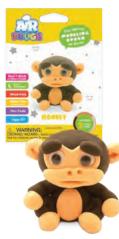

## The lightest modeling dough on Earth!

Dolphin

Penguins

Monkey

SELL FOR

Dog Monster Display holds 50 foil bags (5 of each character)

+ Free Refillable Table Display in Each Case

Crocodile

3" Cow

Each figure will end up being approximately W 2.5" x H 3"

\*This really cool product is not scented\*

49