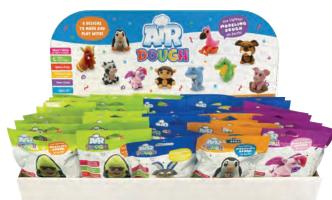

## Our Seasonal Air Dough Line!

Halloween Air Dough

## The lightest modeling dough on Earth!

Dolphin

Penguins

Monkey

SELL FOR

Dog Monster Display holds 50 foil bags (5 of each character)

+ Free Refillable Table Display in Each Case

Crocodile

3" Cow

Each figure will end up being approximately W 2.5" x H 3"

\*This really cool product is not scented\*

49