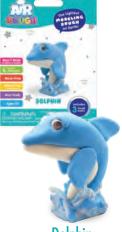

## The lightest modeling dough on Earth!

Dolphin

Penguins

Monkey

SELL FOR

Dog Monster Display holds 50 foil bags (5 of each character)

+ Free Refillable Table Display in Each Case

Crocodile

3" Cow

Each figure will end up being approximately W 2.5" x H 3"

\*This really cool product is not scented\*

49