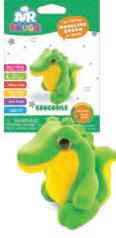

## The lightest modeling dough on Earth!

Dolphin

Penguins

Monkey

SELL FOR

Dog Monster Display holds 50 foil bags (5 of each character)

+ Free Refillable Table Display in Each Case

Crocodile