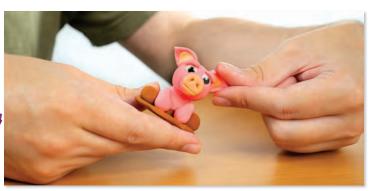

## The lightest modeling dough on Earth!

Dolphin

Penguins

Monkey

SELL FOR

Dog Monster Display holds 50 foil bags (5 of each character)

+ Free Refillable Table Display in Each Case

Crocodile

3" Cow

Each figure will end up being approximately W 2.5" x H 3"

\*This really cool product is not scented\*

49