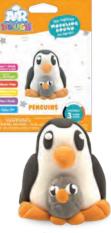

## The lightest modeling dough on Earth!

Dolphin

Penguins

Monkey

SELL FOR

Dog Monster Display holds 50 foil bags (5 of each character)

+ Free Refillable Table Display in Each Case

Crocodile

3" Cow

Each figure will end up being approximately W 2.5" x H 3"

\*This really cool product is not scented\*

49