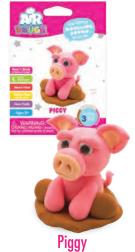

## The lightest modeling dough on Earth!

Dolphin

Penguins

Monkey

SELL FOR

Dog Monster Display holds 50 foil bags (5 of each character)

+ Free Refillable Table Display in Each Case

Crocodile

3" Cow

Each figure will end up being approximately W 2.5" x H 3"

\*This really cool product is not scented\*

49