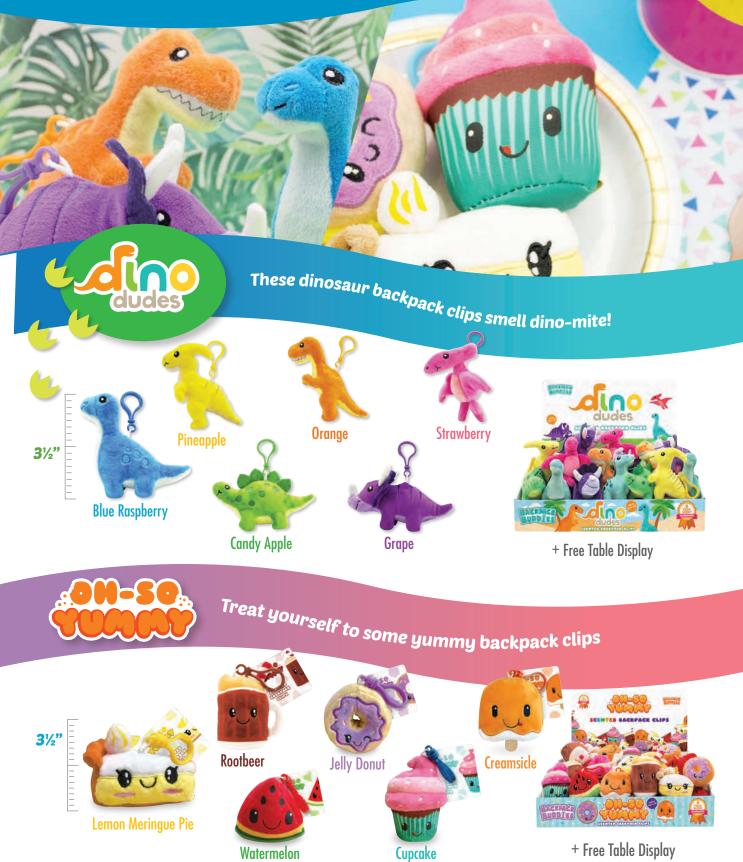

CHECK ONE OPTION

| Product                         | Sell<br>for | Group's<br>Profit | Case Count                  | Cost per<br>Case | No. of<br>Cases | Extension |
|---------------------------------|-------------|-------------------|-----------------------------|------------------|-----------------|-----------|
| Smencils                        | \$1         | 40%               | 10 Buckets of 50            | \$300            |                 |           |
| Xtreme Smencils                 | \$1         | 40%               | 10 Buckets of 50            | \$300            |                 |           |
| Safari Smencils                 | \$1         | 40%               | 10 Buckets of 50            | \$300            |                 |           |
| Birthday Party Smencils         | \$1         | 40%               | 6 Buckets of 50             | \$180            |                 |           |
| Smart Peppermint Smencils       | \$1         | 40%               | 6 Buckets of 50             | \$180            |                 |           |
| Soda Shop Smencils              | \$1         | 40%               | 6 Buckets of 50             | \$180            |                 |           |
| Sweet Heart Smencils            | \$1         | 40%               | 10 Buckets of 50            | \$300            |                 |           |
| Spring Smencils                 | \$1         | 40%               | 10 Buckets of 50            | \$300            |                 |           |
| Spooky Smencils                 | \$1         | 40%               | 10 Buckets of 50            | \$300            |                 |           |
| Holiday Smencils                | \$1         | 40%               | 10 Buckets of 50            | \$300            |                 |           |
| Jumbo Smickers                  | \$1         | 40%               | Case of 320 (8 Styles)      | \$192            |                 |           |
| Smelly Gellies Gel Crayons      | \$1         | 40%               | 6 Buckets of 50             | \$180            |                 |           |
| Fruit Zoo Mechanical Smencils   | \$2         | 50%               | 10 Buckets of 32            | \$320            |                 |           |
| Air Dough (Foil Bags)           | \$2         | 40%               | Case of 200 (10 Styles)     | \$240            |                 |           |
| Holiday Air Dough               | \$2         | 40%               | Case of 192 (4 Styles)      | \$230.40         |                 |           |
| Halloween Air Dough             | \$2         | 40%               | Case of 192 (4 Styles)      | \$230.40         |                 |           |
| Tri-Color Smens                 | \$2         | 50%               | 10 Buckets of 32            | \$320            |                 |           |
| Glitter Gel Smens               | \$2         | 50%               | 10 Buckets of 32            | \$320            |                 |           |
| Scented Keychains               | \$2         | 40%               | Case of 200 (4 Styles)      | \$240            |                 |           |
| Dino Dudes Backpack Clips       | \$5         | 40%               | 3 Displays of 36 (6 Styles) | \$324            |                 |           |
| Oh So Yummy Backpack Clips      | \$5         | 40%               | 3 Displays of 36 (6 Styles) | \$324            |                 |           |
| Smillows: Giant Scented Pillows | \$25        | 40%               | Case of 6 (6 Styles)        | \$90             |                 |           |
| Smillows Order Taker Form       | N/A         | N/A               | Order 1 per Seller          | Free             |                 |           |
|                                 |             |                   |                             | 9                | Subtotal        |           |

### See our scented backpack clips!