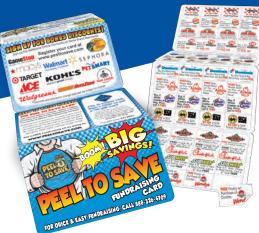

## Great deals for great causes!

This is all one card for only \$10

- QUICK & EASY FUNDRAISER THAT SELLS ITSELF.
- Because of the value the Peel To Save Card® is appreciated by your supporters.
- Everybody eats out and who doesn't love to save money?
- Save more than the purchase price by using only a few discounts making it very easy to sell.
- No money upfront & no minimum orders
- Card sells for only \$10
- Huge Profit!
- Sell for 30 days or less if you choose
- You can return cards you do not sell
- Bonus app with 300,000 local & national discounts