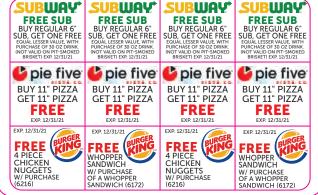

## Great deals for great causes!

This is all one card for only \$10

- QUICK & EASY FUNDRAISER THAT SELLS ITSELF.
- Because of the value the Peel To Save Card® is appreciated by your supporters.
- Everybody eats out and who doesn't love to save money?
- Save more than the purchase price by using only a few discounts making it very easy to sell.
- No money upfront & no minimum orders
- Card sells for only \$10
- Huge Profit!
- Sell for 30 days or less if you choose
- You can return cards you do not sell
- Bonus app with 300,000 local & national discounts