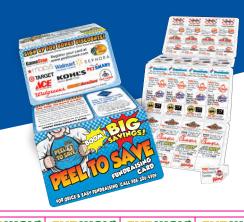

## Great deals for great causes!

This is all one card for only \$10

- QUICK & EASY FUNDRAISER THAT SELLS ITSELF.
- Because of the value the Peel To Save Card® is appreciated by your supporters.
- Everybody eats out and who doesn't love to save money?
- Save more than the purchase price by using only a few discounts making it very easy to sell.
- No money upfront & no minimum orders
- Card sells for only \$10
- Huge Profit!
- Sell for 30 days or less if you choose
- You can return cards you do not sell
- Bonus app with 300,000 local & national discounts