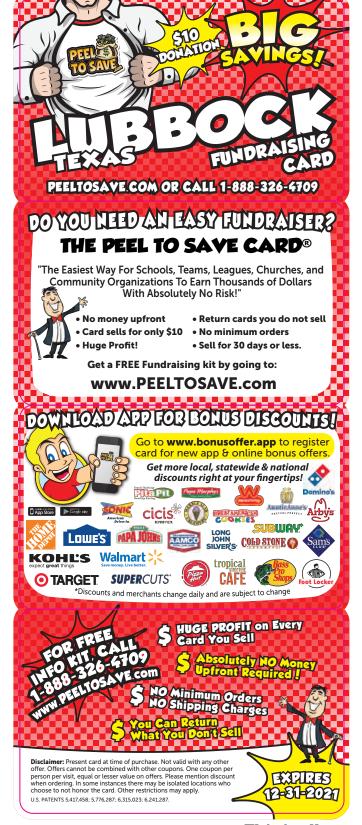

- QUICK & EASY FUNDRAISER THAT SELLS ITSELF.
- Because of the value the Peel To Save Card® is appreciated by your supporters.
- Everybody eats out and who doesn't love to save money?
- Save more than the purchase price by using only a few discounts making it very easy to sell.
- No money upfront & no minimum orders
- Card sells for only \$10
- Huge Profit!
- Sell for 30 days or less if you choose
- You can return cards you do not sell
- Bonus app with 300,000 local & national discounts

## **PROFIT PER CARD SOLD**

<mark>1 - 599 = \$5 per card</mark>

600 - 999 = \$6 per card

1,000+ = \$7 per card

You pay nothing upfront for the cards. The cards are sent to you on a consignment basis. You sell for 30 days or less if you choose. You simply send back any cards you do not sell and you are not charged for them at the end of your fundraiser.

## WHY PEELER CARDS?

- No trucks to unload
- No overpriced trinkets
- No missing or broken items
- No food or fruit to store
- Easy to manage... 250 cards fits in your desk drawer
- Give your supporters Value