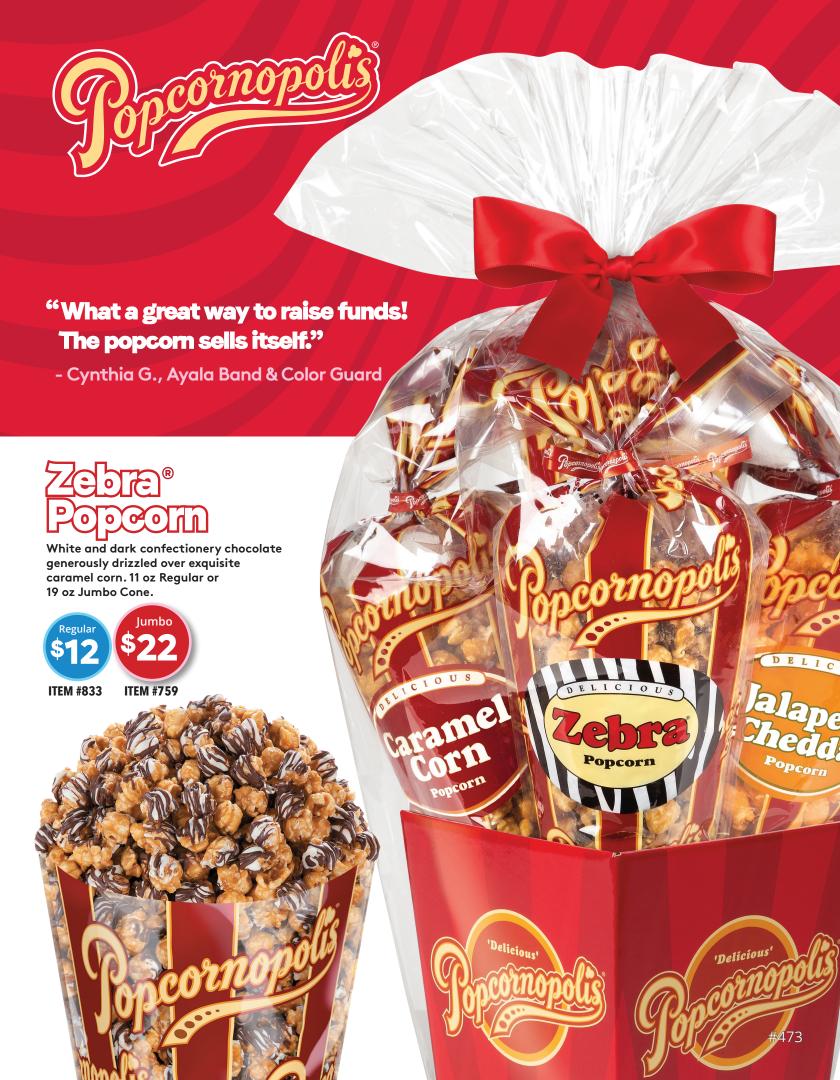

## Truly Awesome ITEM #833

The reigning champion! White and dark chocolatey goodness drizzled over our exquisite caramel corn. 11 oz Regular or 19 oz Jumbo Cone.

## Always Delicious **Caramel**

Cooked in small batches, our crispy, buttery caramel corn is bursting with old-fashioned flavor! 10 oz Regular or 18 oz Jumbo Cone.

**ITEM #757** American Classic

Kettle

Always perfect, with just the right amount of salty and sweet, our Kettle Corn is a satisfying treat. 4.5 oz