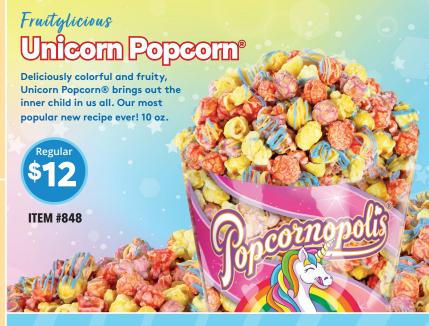

BEST Gourmet Popcorn



## Truly Awesome ITEM #833

The reigning champion! White and dark chocolatey goodness drizzled over our exquisite caramel corn. 11 oz Regular or 19 oz Jumbo Cone.

## Always Delicious **Caramel**

Cooked in small batches, our crispy, buttery caramel corn is bursting with old-fashioned flavor! 10 oz Regular or 18 oz Jumbo Cone.

**ITEM #757** American Classic

Kettle



Always perfect, with just the right amount of salty and sweet, our Kettle Corn is a satisfying treat. 4.5 oz

i Delicioso!

ITEM #864



Delicious cheddar cheese meets southof-the-border heat in this classic gameday favorite, 4.5 oz

**ITEM #838** 

# Savory & Cheesy



Big fluffy kernels popped to tender perfection and covered in exquisite white cheddar-hands-down delicious. 4.5 oz

**ITEM #837** 



### Make an Impression! 40 MiniCones

Share the joy with 10 each of our four most popular flavors. Caramel Corn, Kettle Corn, Cheddar Cheese, and of course Zebra®!



Best Seller

Includes one cone of regular-sized Zebra®, Caramel, Kettle Corn, White Cheddar and Jalapeño Cheddar! Makes a great year-round gift for yourself or a friend. Net wt 2.1 lbs



**ITEM #836**