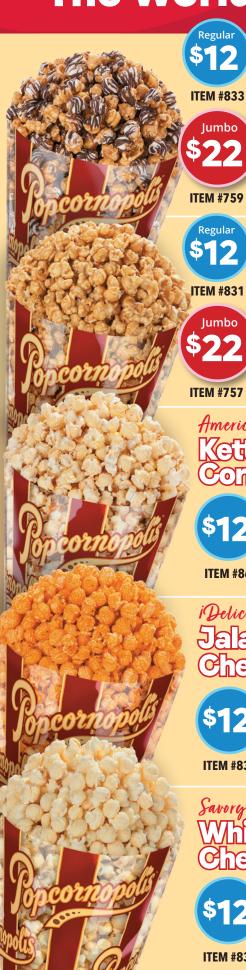

## Truly Awesome ITEM #833

The reigning champion! White and dark chocolatey goodness drizzled over our exquisite caramel corn. 11 oz Regular or 19 oz Jumbo Cone.

## Always Delicious **Caramel**

Cooked in small batches, our crispy, buttery caramel corn is bursting with old-fashioned flavor! 10 oz Regular or 18 oz Jumbo Cone.

**ITEM #757** American Classic

Kettle

Always perfect, with just the right amount of salty and sweet, our Kettle Corn is a satisfying treat. 4.5 oz

i Delicioso!

ITEM #864

Delicious cheddar cheese meets southof-the-border heat in this classic gameday favorite, 4.5 oz

**ITEM #838** 

# Savory & Cheesy

Big fluffy kernels popped to tender perfection and covered in exquisite white cheddar-hands-down delicious. 4.5 oz

**ITEM #837** 