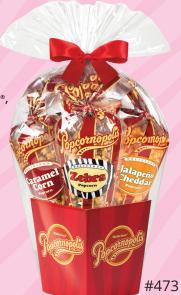

### Make an Impression! 40 MiniCones

Share the joy with 10 each of our four most popular flavors. Caramel Corn, Kettle Corn, Cheddar Cheese, and of course Zebra®!

Best Seller

Includes one cone of regular-sized Zebra®, Caramel, Kettle Corn, White Cheddar and Jalapeño Cheddar! Makes a great year-round gift for yourself or a friend. Net wt 2.1 lbs