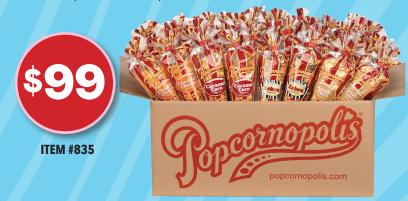

### Make an Impression! 40 MiniCones

Share the joy with 10 each of our four most popular flavors. Caramel Corn, Kettle Corn, Cheddar Cheese, and of course Zebra®!

Best Seller

Includes one cone of regular-sized Zebra®, Caramel, Kettle Corn, White Cheddar and Jalapeño Cheddar! Makes a great year-round gift for yourself or a friend. Net wt 2.1 lbs

**ITEM #836** 