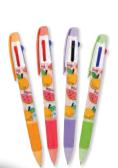

**SELL FOR** 

TRI-COLORED GEL INK
BLACK BLUE RED

Watermelon **Sour Apple Orange** Grape

| Product                          | Sells<br>for | Group's<br>Profit | Case Count                 | Cost per<br>Case | No. of<br>Cases | Extension |
|----------------------------------|--------------|-------------------|----------------------------|------------------|-----------------|-----------|
| Smencils                         | \$1          | 40%               | 10 Buckets of 50           | \$300            |                 |           |
| Sports Smencils                  | \$1          | 40%               | 10 Buckets of 50           | \$300            |                 |           |
| Gamer Smencils                   | \$1          | 40%               | 10 Buckets of 50           | \$300            |                 |           |
| Safari Smencils                  | \$1          | 40%               | 10 Buckets of 50           | \$300            |                 |           |
| Birthday Smencils                | \$1          | 40%               | 6 Buckets of 50            | \$180            |                 |           |
| Smart Peppermint Smencils        | \$1          | 40%               | 6 Buckets of 50            | \$180            |                 |           |
| Soda Shop Smencils               | \$1          | 40%               | 6 Buckets of 50 (3 Styles) | \$180            |                 |           |
| Dessert Shop Smencils            | \$1          | 40%               | 10 Buckets of 50           | \$300            |                 |           |
| Sweet Heart Smencils             | \$1          | 40%               | 10 Buckets of 50           | \$300            |                 |           |
| Spring Smencils                  | \$1          | 40%               | 10 Buckets of 50           | \$300            |                 |           |
| Halloween Smencils               | \$1          | 40%               | 10 Buckets of 50           | \$300            |                 |           |
| Holiday Smencils                 | \$1          | 40%               | 10 Buckets of 50           | \$300            |                 |           |
| Crayola Silly Scents: Smencils   | \$1          | 40%               | 10 Buckets of 50           | \$300            |                 |           |
| Mechanical Smencils              | \$1          | 40%               | 10 Buckets of 30           | \$180            |                 |           |
| Gel Crayons                      | \$1          | 40%               | 6 Buckets of 50            | \$180            |                 |           |
| Jumbo Smickers                   | \$1          | 40%               | Case of 320 (8 Styles)     | \$192            |                 |           |
| Air Dough (Foil Bags)            | \$1          | 40%               | Case of 200 (10 Styles)    | \$120            |                 |           |
| Tri-Color Smens                  | \$2          | 50%               | 10 Buckets of 32           | \$320            |                 |           |
| Neon Gel Smens                   | \$2          | 50%               | 10 Buckets of 32           | \$320            |                 |           |
| Scented Keychains                | \$2          | 40%               | Case of 200 (4 Styles)     | \$240            |                 |           |
| Dino Dudes Backpack Clips        | \$5          | 40%               | 3 Displays of 36           | \$324            |                 |           |
| Oh So Yummy Backpack Clips       | \$5          | 40%               | 3 Displays of 36           | \$324            |                 |           |
| Plush Crush                      | \$5          | 40%               | 4 Displays of 12           | \$144            |                 |           |
| Cutie Fruitie Plush Pencil Pouch | \$5          | 40%               | Case of 80 (4 Styles)      | \$240            |                 |           |
| Smillows: Giant Scented Pillows  | \$20         | 40%               | Case of 10 (10 Styles)     | \$120            |                 |           |
| Smillows Order Taker Form        | N/A          | N/A               | Order 1 per Seller         | Free             |                 |           |
|                                  |              |                   |                            |                  |                 |           |