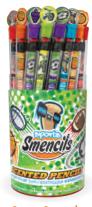

#### Over 100 million sold!

From sweet to bubbly, Smencils come in a variety of scents!

cherry cola

fizzy pop

rootbeer

**Original Smencils** 

**Sports Smencils** 

**Birthday Smencils** 