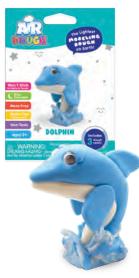

#### The lightest modeling dough on Earth!

Display holds 50 foil bags (5 of each character)

+ Free Refillable Table Display in Each Case

Each figure will end up being approximately W 2.5" x H 3"  $\,$ 

\*This really cool product is  $\underline{\text{not}}$  scented\*