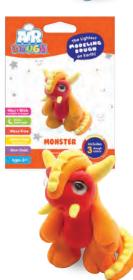

#### The lightest modeling dough on Earth!

Display holds 50 foil bags (5 of each character)

+ Free Refillable Table Display in Each Case

Each figure will end up being approximately W 2.5" x H 3"  $\,$ 

\*This really cool product is  $\underline{\text{not}}$  scented\*