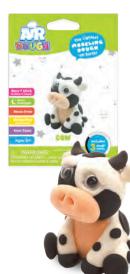

#### The lightest modeling dough on Earth!

Display holds 50 foil bags (5 of each character)

+ Free Refillable Table Display in Each Case

Each figure will end up being approximately W 2.5" x H 3"  $\,$ 

\*This really cool product is  $\underline{\text{not}}$  scented\*