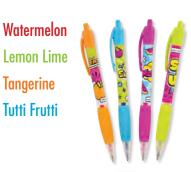

**SELL FOR** 

TRI-COLORED GEL INK
BLACK BLUE RED

Watermelon **Sour Apple Orange** Grape