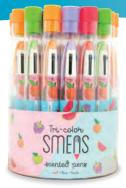

**SELL FOR** 

TRI-COLORED GEL INK
BLACK BLUE RED

Watermelon **Sour Apple Orange** Grape

| Product                          | Sells<br>for | Group's<br>Profit | Case Count                 | Cost per<br>Case | No. of<br>Cases | Extension |
|----------------------------------|--------------|-------------------|----------------------------|------------------|-----------------|-----------|
| Smencils                         | \$1          | 40%               | 10 Buckets of 50           | \$300            |                 |           |
| Sports Smencils                  | \$1          | 40%               | 10 Buckets of 50           | \$300            |                 |           |
| Gamer Smencils                   | \$1          | 40%               | 10 Buckets of 50           | \$300            |                 |           |
| Safari Smencils                  | \$1          | 40%               | 10 Buckets of 50           | \$300            |                 |           |
| Birthday Smencils                | \$1          | 40%               | 6 Buckets of 50            | \$180            |                 |           |
| Smart Peppermint Smencils        | \$1          | 40%               | 6 Buckets of 50            | \$180            |                 |           |
| Soda Shop Smencils               | \$1          | 40%               | 6 Buckets of 50 (3 Styles) | \$180            |                 |           |
| Dessert Shop Smencils            | \$1          | 40%               | 10 Buckets of 50           | \$300            |                 |           |
| Sweet Heart Smencils             | \$1          | 40%               | 10 Buckets of 50           | \$300            |                 |           |
| Spring Smencils                  | \$1          | 40%               | 10 Buckets of 50           | \$300            |                 |           |
| Halloween Smencils               | \$1          | 40%               | 10 Buckets of 50           | \$300            |                 |           |
| Holiday Smencils                 | \$1          | 40%               | 10 Buckets of 50           | \$300            |                 |           |
| Crayola Silly Scents: Smencils   | \$1          | 40%               | 10 Buckets of 50           | \$300            |                 |           |
| Mechanical Smencils              | \$1          | 40%               | 10 Buckets of 30           | \$180            |                 |           |
| Gel Crayons                      | \$1          | 40%               | 6 Buckets of 50            | \$180            |                 |           |
| Jumbo Smickers                   | \$1          | 40%               | Case of 320 (8 Styles)     | \$192            |                 |           |
| Air Dough (Foil Bags)            | \$1          | 40%               | Case of 200 (10 Styles)    | \$120            |                 |           |
| Tri-Color Smens                  | \$2          | 50%               | 10 Buckets of 32           | \$320            |                 |           |
| Neon Gel Smens                   | \$2          | 50%               | 10 Buckets of 32           | \$320            |                 |           |
| Scented Keychains                | \$2          | 40%               | Case of 200 (4 Styles)     | \$240            |                 |           |
| Dino Dudes Backpack Clips        | \$5          | 40%               | 3 Displays of 36           | \$324            |                 |           |
| Oh So Yummy Backpack Clips       | \$5          | 40%               | 3 Displays of 36           | \$324            |                 |           |
| Plush Crush                      | \$5          | 40%               | 4 Displays of 12           | \$144            |                 |           |
| Cutie Fruitie Plush Pencil Pouch | \$5          | 40%               | Case of 80 (4 Styles)      | \$240            |                 |           |
| Smillows: Giant Scented Pillows  | \$20         | 40%               | Case of 10 (10 Styles)     | \$120            |                 |           |
| Smillows Order Taker Form        | N/A          | N/A               | Order 1 per Seller         | Free             |                 |           |
|                                  |              |                   |                            |                  |                 |           |