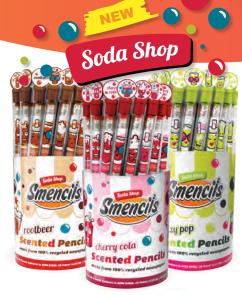

#### Over 100 million sold!

From sweet to bubbly, Smencils come in a variety of scents!

cherry cola

fizzy pop

rootbeer

**Original Smencils** 

**Sports Smencils** 

**Birthday Smencils** 