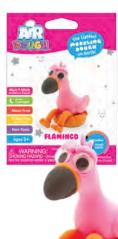

#### The lightest modeling dough on Earth!

Display holds 50 foil bags (5 of each character)

+ Free Refillable Table Display in Each Case

Each figure will end up being approximately W 2.5" x H 3"  $\,$ 

\*This really cool product is  $\underline{\text{not}}$  scented\*