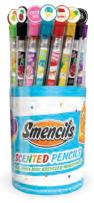

#### Over 100 million sold!

From sweet to bubbly, Smencils come in a variety of scents!

cherry cola

fizzy pop

rootbeer

**Original Smencils** 

**Sports Smencils** 

**Birthday Smencils** 