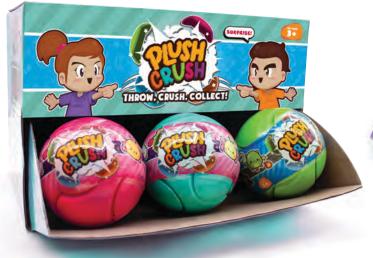

#### Throw, Crush, Collect

What's Plush Crush? It's a collectible series of backpack hangable plush characters packaged in a puzzle ball you throw and crush to open!

Which one will you get?