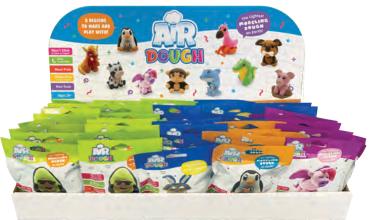

#### The lightest modeling dough on Earth!

Display holds 50 foil bags (5 of each character)

+ Free Refillable Table Display in Each Case

Each figure will end up being approximately W 2.5" x H 3"  $\,$ 

\*This really cool product is  $\underline{\text{not}}$  scented\*