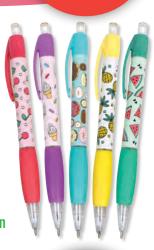

**SELL FOR** 

TRI-COLORED GEL INK
BLACK BLUE RED

Watermelon **Sour Apple Orange** Grape