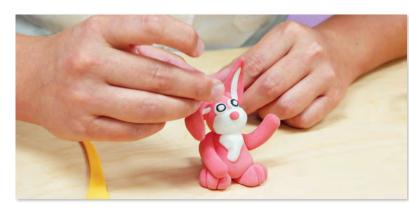

#### The lightest modeling dough on Earth!

Display holds 50 foil bags (5 of each character)

+ Free Refillable Table Display in Each Case

Each figure will end up being approximately W 2.5" x H 3"  $\,$ 

\*This really cool product is  $\underline{\text{not}}$  scented\*