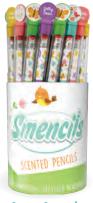

#### Over 100 million sold!

From sweet to bubbly, Smencils come in a variety of scents!

cherry cola

fizzy pop

rootbeer

**Original Smencils** 

**Sports Smencils** 

**Birthday Smencils** 

**Gamer Smencils** 

**Smart Smencils (Peppermint)** 

**Spooky Smencils** 

**Holiday Smencils** 

**Sweet Heart Smencils** 

**Spring Smencils** 

**Smencils featuring Crayola** 