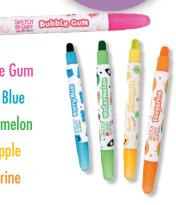

#### Jumbo Scratch & Sniff Stickers 2 Stickers in each pack!

+ Free Table Display

**Bubble Gum** 

Sour Apple

Rootbeer

Lemon Lime

Watermelon

Donut

Tutti Frutti

Cupcake

These dinosaur backpack clips smell dino-mite!

**SELL FOR** 

**Blue Raspberry** 

**Candy Apple** 

+ Free Table Display

Treat yourself to some yummy backpack clips