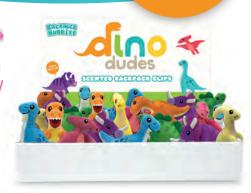

Tutti Frutti

Cupcake

These dinosaur backpack clips smell dino-mite!

**SELL FOR** 

**Blue Raspberry** 

**Candy Apple** 

+ Free Table Display

Treat yourself to some yummy backpack clips