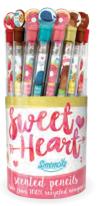

#### Over 100 million sold!

From sweet to bubbly, Smencils come in a variety of scents!

cherry cola

fizzy pop

rootbeer

**Original Smencils** 

**Sports Smencils** 

**Birthday Smencils** 

**Gamer Smencils** 

**Smart Smencils (Peppermint)** 

**Spooky Smencils** 

**Holiday Smencils** 

**Sweet Heart Smencils** 

**Spring Smencils** 

**Smencils featuring Crayola** 