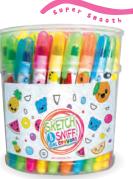

#### Jumbo Scratch & Sniff Stickers 2 Stickers in each pack!

+ Free Table Display

**Bubble Gum** 

Sour Apple

Rootbeer

Lemon Lime

Watermelon

Donut

Tutti Frutti

Cupcake

These dinosaur backpack clips smell dino-mite!

**SELL FOR** 

**Blue Raspberry** 

**Candy Apple** 

+ Free Table Display

Treat yourself to some yummy backpack clips