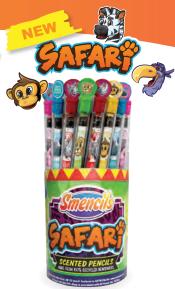

| Product                          | Sells<br>for | Group's<br>Profit | Case Count                 | Cost per<br>Case | No. of<br>Cases | Extension |
|----------------------------------|--------------|-------------------|----------------------------|------------------|-----------------|-----------|
| Smencils                         | \$1          | 40%               | 10 Buckets of 50           | \$300            |                 |           |
| Sports Smencils                  | \$1          | 40%               | 10 Buckets of 50           | \$300            |                 |           |
| Gamer Smencils                   | \$1          | 40%               | 10 Buckets of 50           | \$300            |                 |           |
| Safari Smencils                  | \$1          | 40%               | 10 Buckets of 50           | \$300            |                 |           |
| Birthday Smencils                | \$1          | 40%               | 6 Buckets of 50            | \$180            |                 |           |
| Smart Peppermint Smencils        | \$1          | 40%               | 6 Buckets of 50            | \$180            |                 |           |
| Soda Shop Smencils               | \$1          | 40%               | 6 Buckets of 50 (3 Styles) | \$180            |                 |           |
| Dessert Shop Smencils            | \$1          | 40%               | 10 Buckets of 50           | \$300            |                 |           |
| Sweet Heart Smencils             | \$1          | 40%               | 10 Buckets of 50           | \$300            |                 |           |
| Spring Smencils                  | \$1          | 40%               | 10 Buckets of 50           | \$300            |                 |           |
| Halloween Smencils               | \$1          | 40%               | 10 Buckets of 50           | \$300            |                 |           |
| Holiday Smencils                 | \$1          | 40%               | 10 Buckets of 50           | \$300            |                 |           |
| Crayola Silly Scents: Smencils   | \$1          | 40%               | 10 Buckets of 50           | \$300            |                 |           |
| Mechanical Smencils              | \$1          | 40%               | 10 Buckets of 30           | \$180            |                 |           |
| Gel Crayons                      | \$1          | 40%               | 6 Buckets of 50            | \$180            |                 |           |
| Jumbo Smickers                   | \$1          | 40%               | Case of 320 (8 Styles)     | \$192            |                 |           |
| Air Dough (Foil Bags)            | \$1          | 40%               | Case of 200 (10 Styles)    | \$120            |                 |           |
| Tri-Color Smens                  | \$2          | 50%               | 10 Buckets of 32           | \$320            |                 |           |
| Neon Gel Smens                   | \$2          | 50%               | 10 Buckets of 32           | \$320            |                 |           |
| Scented Keychains                | \$2          | 40%               | Case of 200 (4 Styles)     | \$240            |                 |           |
| Dino Dudes Backpack Clips        | \$5          | 40%               | 3 Displays of 36           | \$324            |                 |           |
| Oh So Yummy Backpack Clips       | \$5          | 40%               | 3 Displays of 36           | \$324            |                 |           |
| Plush Crush                      | \$5          | 40%               | 4 Displays of 12           | \$144            |                 |           |
| Cutie Fruitie Plush Pencil Pouch | \$5          | 40%               | Case of 80 (4 Styles)      | \$240            |                 |           |
| Smillows: Giant Scented Pillows  | \$20         | 40%               | Case of 10 (10 Styles)     | \$120            |                 |           |
| Smillows Order Taker Form        | N/A          | N/A               | Order 1 per Seller         | Free             |                 |           |
|                                  |              |                   |                            |                  |                 |           |