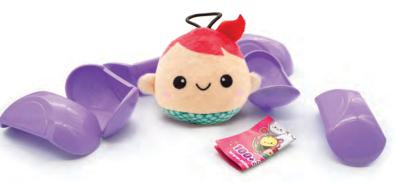

#### Throw, Crush, Collect

What's Plush Crush? It's a collectible series of backpack hangable plush characters packaged in a puzzle ball you throw and crush to open!

Which one will you get?