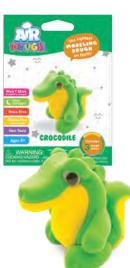

#### The lightest modeling dough on Earth!

Display holds 50 foil bags (5 of each character)

+ Free Refillable Table Display in Each Case

Each figure will end up being approximately W 2.5" x H 3"  $\,$ 

\*This really cool product is  $\underline{\text{not}}$  scented\*