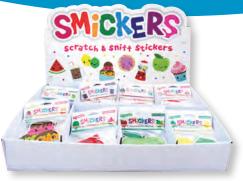

#### Jumbo Scratch & Sniff Stickers 2 Stickers in each pack!

+ Free Table Display

**Bubble Gum** 

Sour Apple

Rootbeer

Lemon Lime

Watermelon

Donut