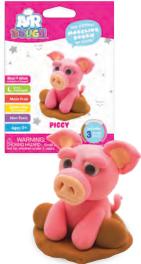

#### The lightest modeling dough on Earth!

Display holds 50 foil bags (5 of each character)

+ Free Refillable Table Display in Each Case

Each figure will end up being approximately W 2.5" x H 3"  $\,$ 

\*This really cool product is  $\underline{\text{not}}$  scented\*