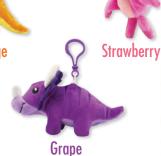

Watermelon

Grape

Order a case of 10 to create interest...

(Each case comes with 1 of each design)

...Then send the free Order Takers home with the students.

"To all Fundraisers,

I am a teacher and would like to let you know why you should do the Smillows Fundraiser: