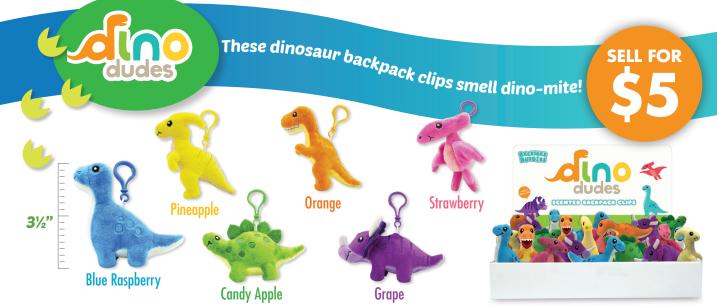

| Product                         | Sell<br>for | Group's<br>Profit | Case Count                  | Cost per<br>Case | No. of<br>Cases | Extension |
|---------------------------------|-------------|-------------------|-----------------------------|------------------|-----------------|-----------|
| Smencils                        | \$1         | 40%               | 10 Buckets of 50            | \$300            |                 |           |
| Xtreme Smencils                 | \$1         | 40%               | 10 Buckets of 50            | \$300            |                 |           |
| Safari Smencils                 | \$1         | 40%               | 10 Buckets of 50            | \$300            |                 |           |
| Birthday Party Smencils         | \$1         | 40%               | 6 Buckets of 50             | \$180            |                 |           |
| Smart Peppermint Smencils       | \$1         | 40%               | 6 Buckets of 50             | \$180            |                 |           |
| Soda Shop Smencils              | \$1         | 40%               | 6 Buckets of 50             | \$180            |                 |           |
| Dessert Shop Smencils           | \$1         | 40%               | 10 Buckets of 50            | \$300            |                 |           |
| Sweet Heart Smencils            | \$1         | 40%               | 10 Buckets of 50            | \$300            |                 |           |
| Spring Smencils                 | \$1         | 40%               | 10 Buckets of 50            | \$300            |                 |           |
| Spooky Smencils                 | \$1         | 40%               | 10 Buckets of 50            | \$300            |                 |           |
| Holiday Smencils                | \$1         | 40%               | 10 Buckets of 50            | \$300            |                 |           |
| Jumbo Smickers                  | \$1         | 40%               | Case of 320 (8 Styles)      | \$192            |                 |           |
| Smelly Gellies Gel Crayons      | \$1         | 40%               | 6 Buckets of 50             | \$180            |                 |           |
| Fruit Zoo Mechanical Smencils   | \$2         | 50%               | 10 Buckets of 32            | \$320            |                 |           |
| Air Dough (Foil Bags)           | \$2         | 40%               | Case of 200 (10 Styles)     | \$240            |                 |           |
| Tri-Color Smens                 | \$2         | 50%               | 10 Buckets of 32            | \$320            |                 |           |
| Glitter Gel Smens               | \$2         | 50%               | 10 Buckets of 32            | \$320            |                 |           |
| Scented Keychains               | \$2         | 40%               | Case of 200 (4 Styles)      | \$240            |                 |           |
| Dino Dudes Backpack Clips       | \$5         | 40%               | 3 Displays of 36 (6 Styles) | \$324            |                 |           |
| Oh So Yummy Backpack Clips      | \$5         | 40%               | 3 Displays of 36 (6 Styles) | \$324            |                 |           |
| Smillows: Giant Scented Pillows | \$25        | 40%               | Case of 6 (6 Styles)        | \$90             |                 |           |
| Smillows Order Taker Form       | N/A         | N/A               | Order 1 per Seller          | Free             |                 |           |