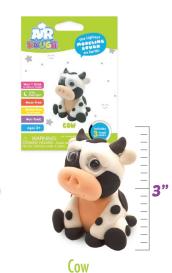

## The lightest modeling dough on Earth!

Dolphin

**Penguins** 

Monkey

Unicorn

Dog

Display holds 50 foil bags (5 of each character)

Crocodile

Flamingo

Each figure will end up being approximately W 2.5" x H 3"

+ Free Refillable Table Display in Each Case

\*This really cool product is <u>not</u> scented\*

Plum
Pumpkin
Cherry
Candy Apple
Blueberry