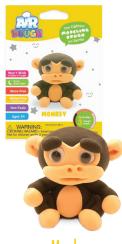

## The lightest modeling dough on Earth!

Dolphin

**Penguins** 

Monkey

Unicorn

Dog

Display holds 50 foil bags (5 of each character)

Crocodile

Flamingo

Each figure will end up being approximately W 2.5" x H 3"

+ Free Refillable Table Display in Each Case

\*This really cool product is <u>not</u> scented\*

Plum
Pumpkin
Cherry
Candy Apple
Blueberry