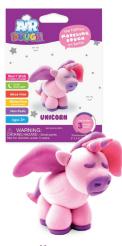

## The lightest modeling dough on Earth!

Dolphin

**Penguins** 

Monkey

Unicorn

Dog

Display holds 50 foil bags (5 of each character)

Crocodile

Flamingo

Each figure will end up being approximately W 2.5" x H 3"

+ Free Refillable Table Display in Each Case

\*This really cool product is <u>not</u> scented\*

Plum
Pumpkin
Cherry
Candy Apple
Blueberry