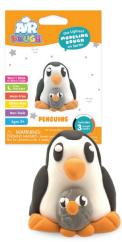

## The lightest modeling dough on Earth!

Dolphin

**Penguins** 

Monkey

Unicorn

Dog

Display holds 50 foil bags (5 of each character)

Crocodile

Flamingo

Each figure will end up being approximately W 2.5" x H 3"

+ Free Refillable Table Display in Each Case

\*This really cool product is <u>not</u> scented\*

Plum
Pumpkin
Cherry
Candy Apple
Blueberry