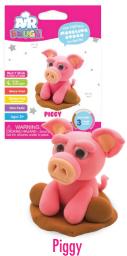

## The lightest modeling dough on Earth!

Dolphin

**Penguins** 

Monkey

Unicorn

Dog

Display holds 50 foil bags (5 of each character)

Crocodile

Flamingo

Each figure will end up being approximately W 2.5" x H 3"

+ Free Refillable Table Display in Each Case

\*This really cool product is <u>not</u> scented\*

Plum
Pumpkin
Cherry
Candy Apple
Blueberry