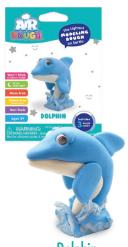

## The lightest modeling dough on Earth!

Dolphin

**Penguins** 

Monkey

Unicorn

Dog

Display holds 50 foil bags (5 of each character)

Crocodile

Flamingo

Each figure will end up being approximately W 2.5" x H 3"

+ Free Refillable Table Display in Each Case

\*This really cool product is <u>not</u> scented\*

Plum
Pumpkin
Cherry
Candy Apple
Blueberry