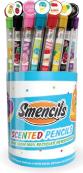

### Over 100 million sold!

From sweet to bubbly, Smencils come in a variety of scents!

Strawberry **Bubble Gum** Lemon-Lime Pineapple **Blueberry** Orange Watermelon Kiwi Fruit

**Carrot Cake** Apple Pie **Cherry Danish Peach Cobbler** Cinnamon Bun Spice Cookie Lemon Bar **Berry Parfait** Pecan Pie Vanilla Cone

Smencis

Smencis

Smencis

Smencis

Scented Pencils

Scented Pencils

Bubble Gum Cotton Candy Sour Apple Jelly Bean Tutti Frutti

**Spooky Smencils** 