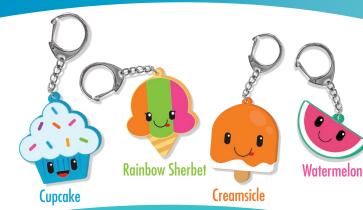

Treat yourself to some yummy backpack clips

Creamsicle

SELL FOR

**Lemon Meringue Pie** 

+ Free Table Display