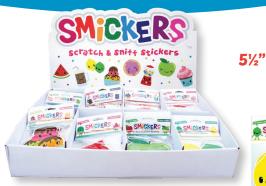

## Jumbo Scratch & Sniff Stickers 2 Stickers in each pack!

+ Free Table Display

**Bubble Gum** 

Watermelon

Donut

Tutti Frutti

Cupcake

31/2"