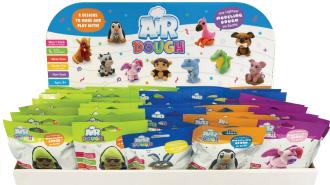

## The lightest modeling dough on Earth!

Dolphin

**Penguins** 

Monkey

Unicorn

Dog

Display holds 50 foil bags (5 of each character)

Crocodile

Flamingo

Each figure will end up being approximately W 2.5" x H 3"

+ Free Refillable Table Display in Each Case

\*This really cool product is <u>not</u> scented\*

Plum
Pumpkin
Cherry
Candy Apple
Blueberry