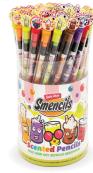

### Over 100 million sold!

From sweet to bubbly, Smencils come in a variety of scents!

Strawberry **Bubble Gum** Lemon-Lime Pineapple **Blueberry** Orange Watermelon Kiwi Fruit

**Carrot Cake** Apple Pie **Cherry Danish Peach Cobbler** Cinnamon Bun Spice Cookie Lemon Bar **Berry Parfait** Pecan Pie Vanilla Cone

Smencis

Smencis

Smencis

Smencis

Scented Pencils

Scented Pencils

Bubble Gum Cotton Candy Sour Apple Jelly Bean Tutti Frutti

**Spooky Smencils** 