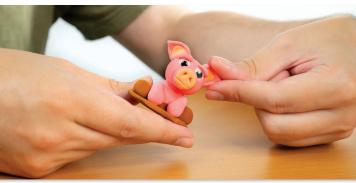

## The lightest modeling dough on Earth!

Dolphin

**Penguins** 

Monkey

Unicorn

Dog

Display holds 50 foil bags (5 of each character)

Crocodile

Flamingo

Each figure will end up being approximately W 2.5" x H 3"

+ Free Refillable Table Display in Each Case

\*This really cool product is <u>not</u> scented\*

Plum
Pumpkin
Cherry
Candy Apple
Blueberry