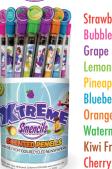

Wild Cherry **Bubble Gum** Juicy Apple **Passion Fruit** Banana **Blueberry** Mango **Pineapple** Kiwi Fruit **Black Cherry** 

Cherry Cola Grape Soda Fizzy Pop Orange Soda Rootbeer

**Xtreme Smencils** 

**Dessert Shop Smencils** 