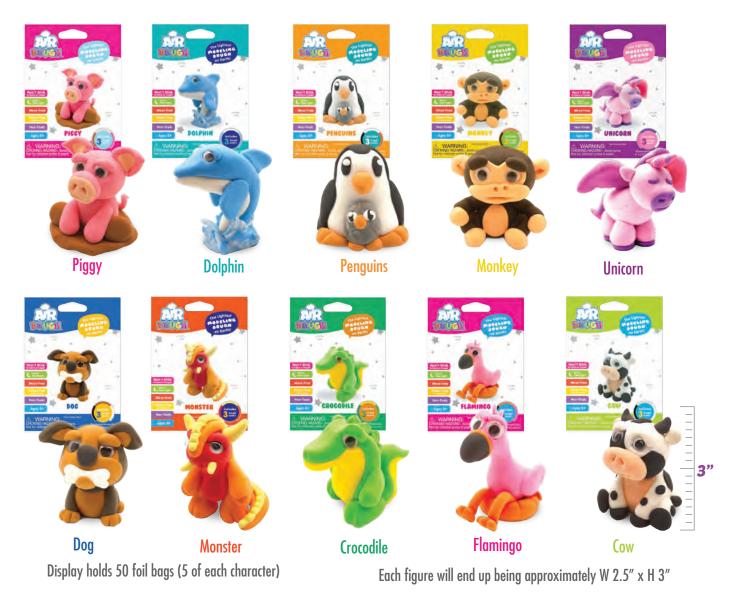

| Product                         | Sell<br>for | Group's<br>Profit | Case Count                  | Cost per<br>Case | No. of<br>Cases | Extension |
|---------------------------------|-------------|-------------------|-----------------------------|------------------|-----------------|-----------|
| Smencils                        | \$1         | 40%               | 10 Buckets of 50            | \$300            |                 |           |
| Xtreme Smencils                 | \$1         | 40%               | 10 Buckets of 50            | \$300            |                 |           |
| Safari Smencils                 | \$1         | 40%               | 10 Buckets of 50            | \$300            |                 |           |
| Birthday Party Smencils         | \$1         | 40%               | 6 Buckets of 50             | \$180            |                 |           |
| Smart Peppermint Smencils       | \$1         | 40%               | 6 Buckets of 50             | \$180            |                 |           |
| Soda Shop Smencils              | \$1         | 40%               | 6 Buckets of 50             | \$180            |                 |           |
| Sweet Heart Smencils            | \$1         | 40%               | 10 Buckets of 50            | \$300            |                 |           |
| Spring Smencils                 | \$1         | 40%               | 10 Buckets of 50            | \$300            |                 |           |
| Spooky Smencils                 | \$1         | 40%               | 10 Buckets of 50            | \$300            |                 |           |
| Holiday Smencils                | \$1         | 40%               | 10 Buckets of 50            | \$300            |                 |           |
| Jumbo Smickers                  | \$1         | 40%               | Case of 320 (8 Styles)      | \$192            |                 |           |
| Smelly Gellies Gel Crayons      | \$1         | 40%               | 6 Buckets of 50             | \$180            |                 |           |
| Fruit Zoo Mechanical Smencils   | \$2         | 50%               | 10 Buckets of 32            | \$320            |                 |           |
| Air Dough (Foil Bags)           | \$2         | 40%               | Case of 200 (10 Styles)     | \$240            |                 |           |
| Tri-Color Smens                 | \$2         | 50%               | 10 Buckets of 32            | \$320            |                 |           |
| Glitter Gel Smens               | \$2         | 50%               | 10 Buckets of 32            | \$320            |                 |           |
| Scented Keychains               | \$2         | 40%               | Case of 200 (4 Styles)      | \$240            |                 |           |
| Dino Dudes Backpack Clips       | \$5         | 40%               | 3 Displays of 36 (6 Styles) | \$324            |                 |           |
| Oh So Yummy Backpack Clips      | \$5         | 40%               | 3 Displays of 36 (6 Styles) | \$324            |                 |           |
| Smillows: Giant Scented Pillows | \$25        | 40%               | Case of 6 (6 Styles)        | \$90             |                 |           |
| Smillows Order Taker Form       | N/A         | N/A               | Order 1 per Seller          | Free             |                 |           |

## The lightest modeling dough on Earth!

+ Free Refillable Table Display in Each Case

\*This really cool product is <u>not</u> scented\*