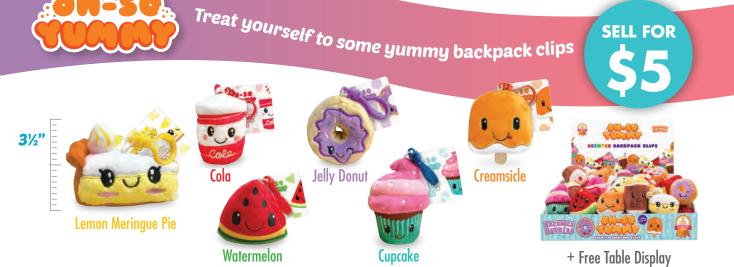

| Product                         | Sell<br>for | Group's<br>Profit | Case Count                  | Cost per<br>Case | No. of<br>Cases | Extension |
|---------------------------------|-------------|-------------------|-----------------------------|------------------|-----------------|-----------|
| Smencils                        | \$1         | 40%               | 10 Buckets of 50            | \$300            |                 |           |
| Xtreme Smencils                 | \$1         | 40%               | 10 Buckets of 50            | \$300            |                 |           |
| Safari Smencils                 | \$1         | 40%               | 10 Buckets of 50            | \$300            |                 |           |
| Birthday Party Smencils         | \$1         | 40%               | 6 Buckets of 50             | \$180            |                 |           |
| Smart Peppermint Smencils       | \$1         | 40%               | 6 Buckets of 50             | \$180            |                 |           |
| Soda Shop Smencils              | \$1         | 40%               | 6 Buckets of 50             | \$180            |                 |           |
| Sweet Heart Smencils            | \$1         | 40%               | 10 Buckets of 50            | \$300            |                 |           |
| Spring Smencils                 | \$1         | 40%               | 10 Buckets of 50            | \$300            |                 |           |
| Spooky Smencils                 | \$1         | 40%               | 10 Buckets of 50            | \$300            |                 |           |
| Holiday Smencils                | \$1         | 40%               | 10 Buckets of 50            | \$300            |                 |           |
| Jumbo Smickers                  | \$1         | 40%               | Case of 320 (8 Styles)      | \$192            |                 |           |
| Smelly Gellies Gel Crayons      | \$1         | 40%               | 6 Buckets of 50             | \$180            |                 |           |
| Fruit Zoo Mechanical Smencils   | \$2         | 50%               | 10 Buckets of 32            | \$320            |                 |           |
| Air Dough (Foil Bags)           | \$2         | 40%               | Case of 200 (10 Styles)     | \$240            |                 |           |
| Tri-Color Smens                 | \$2         | 50%               | 10 Buckets of 32            | \$320            |                 |           |
| Glitter Gel Smens               | \$2         | 50%               | 10 Buckets of 32            | \$320            |                 |           |
| Scented Keychains               | \$2         | 40%               | Case of 200 (4 Styles)      | \$240            |                 |           |
| Dino Dudes Backpack Clips       | \$5         | 40%               | 3 Displays of 36 (6 Styles) | \$324            |                 |           |
| Oh So Yummy Backpack Clips      | \$5         | 40%               | 3 Displays of 36 (6 Styles) | \$324            |                 |           |
| Smillows: Giant Scented Pillows | \$25        | 40%               | Case of 6 (6 Styles)        | \$90             |                 |           |
| Smillows Order Taker Form       | N/A         | N/A               | Order 1 per Seller          | Free             |                 |           |