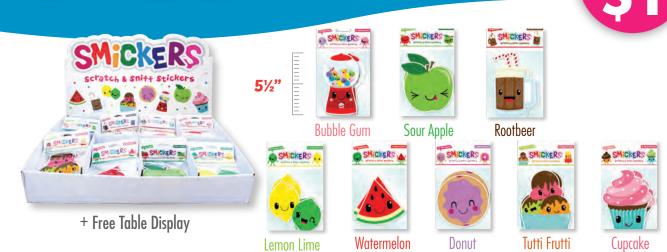

#### Jumbo Scratch & Sniff Stickers 2 Stickers in each pack!

SELL FOR

<image><image><complex-block><complex-block>