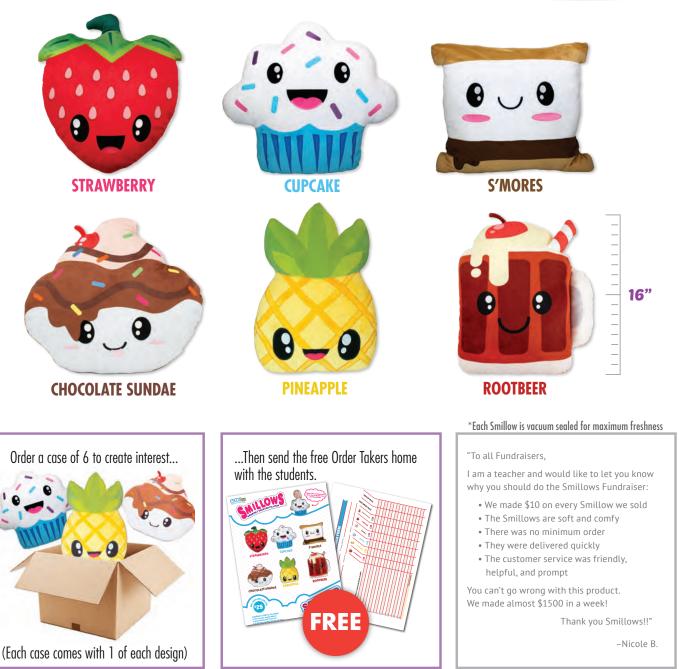

| Product                         | Sell<br>for | Group's<br>Profit | Case Count                  | Cost per<br>Case | No. of<br>Cases | Extension |
|---------------------------------|-------------|-------------------|-----------------------------|------------------|-----------------|-----------|
| Smencils                        | \$1         | 40%               | 10 Buckets of 50            | \$300            |                 |           |
| Xtreme Smencils                 | \$1         | 40%               | 10 Buckets of 50            | \$300            |                 |           |
| Safari Smencils                 | \$1         | 40%               | 10 Buckets of 50            | \$300            |                 |           |
| Birthday Party Smencils         | \$1         | 40%               | 6 Buckets of 50             | \$180            |                 |           |
| Smart Peppermint Smencils       | \$1         | 40%               | 6 Buckets of 50             | \$180            |                 |           |
| Soda Shop Smencils              | \$1         | 40%               | 6 Buckets of 50             | \$180            |                 |           |
| Sweet Heart Smencils            | \$1         | 40%               | 10 Buckets of 50            | \$300            |                 |           |
| Spring Smencils                 | \$1         | 40%               | 10 Buckets of 50            | \$300            |                 |           |
| Spooky Smencils                 | \$1         | 40%               | 10 Buckets of 50            | \$300            |                 |           |
| Holiday Smencils                | \$1         | 40%               | 10 Buckets of 50            | \$300            |                 |           |
| Jumbo Smickers                  | \$1         | 40%               | Case of 320 (8 Styles)      | \$192            |                 |           |
| Smelly Gellies Gel Crayons      | \$1         | 40%               | 6 Buckets of 50             | \$180            |                 |           |
| Fruit Zoo Mechanical Smencils   | \$2         | 50%               | 10 Buckets of 32            | \$320            |                 |           |
| Air Dough (Foil Bags)           | \$2         | 40%               | Case of 200 (10 Styles)     | \$240            |                 |           |
| Tri-Color Smens                 | \$2         | 50%               | 10 Buckets of 32            | \$320            |                 |           |
| Glitter Gel Smens               | \$2         | 50%               | 10 Buckets of 32            | \$320            |                 |           |
| Scented Keychains               | \$2         | 40%               | Case of 200 (4 Styles)      | \$240            |                 |           |
| Dino Dudes Backpack Clips       | \$5         | 40%               | 3 Displays of 36 (6 Styles) | \$324            |                 |           |
| Oh So Yummy Backpack Clips      | \$5         | 40%               | 3 Displays of 36 (6 Styles) | \$324            |                 |           |
| Smillows: Giant Scented Pillows | \$25        | 40%               | Case of 6 (6 Styles)        | \$90             |                 |           |
| Smillows Order Taker Form       | N/A         | N/A               | Order 1 per Seller          | Free             |                 |           |

#### order online at www.gsgfundraisers or call 800-236-2696

GOURMET SCENTED PILLOWS