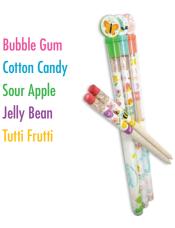

**Bubble Gum** 

**Sour Apple** 

Jelly Bean

Tutti Frutti

**Holiday Smencils** 

order online at www.gsgfundraisers or call 800-236-2696