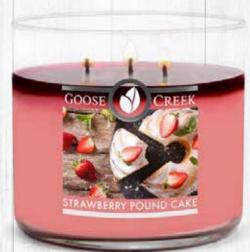

# Strawberry Pound Cake

Cool crisp scents of spicy cinnamon, buttery pumpkin, and vanilla bean, enriched with tones of warm clove. A festival of true autumn fragrances.