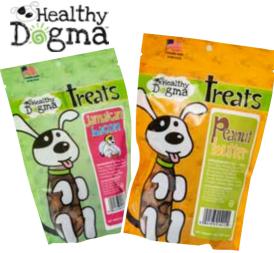

#### **\$10** | HEALTHY DOGMA DOG TREATS!

These tasty, tail-wagging treats are the perfect way to show your four-legged friends how special they are! Made with real-food ingredients.

\$10 | DOG TOY ITEM #320A517 Twisted Knot Rope Dog Toy is ideal