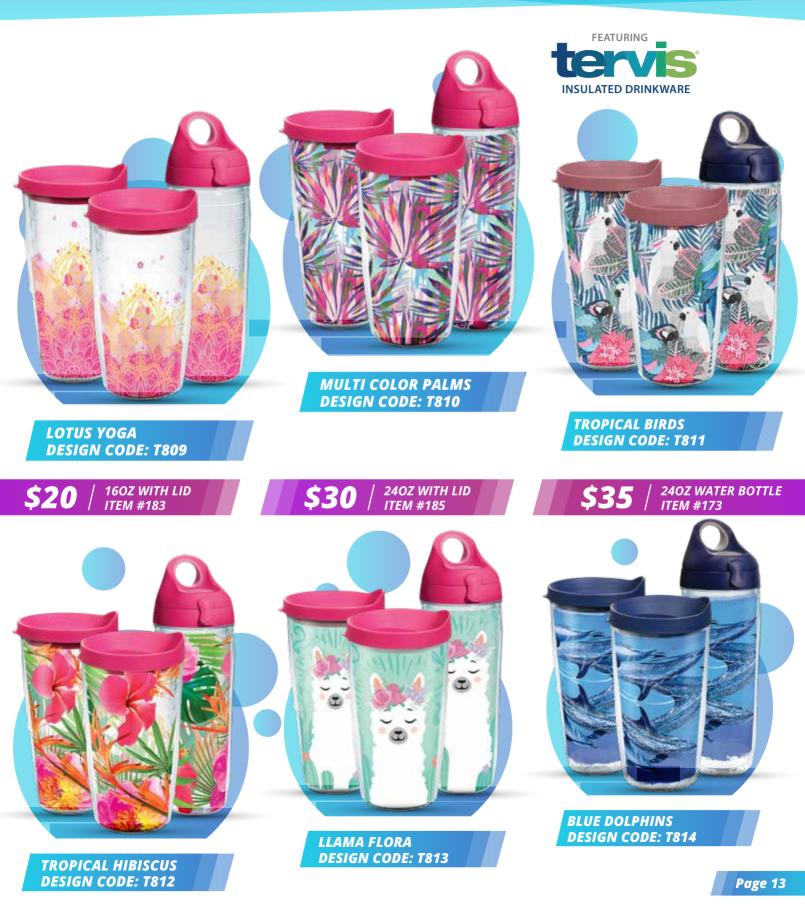

# **GREAT VALUE: COOL PRODUCTS**

F409

 16 oz WITH LID
 24 oz WITH LID
 24 oz WATER BOTTLE

 ITEM #183 - \$20
 ITEM #185 - \$30
 ITEM #173 - \$35

Page 2

**\$10** | PET BRUSH ITEM #320A510

**Brush Measures 3x5** 