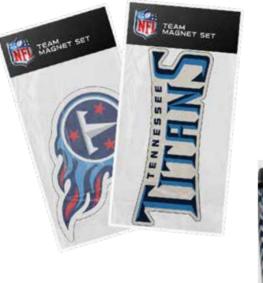

NFL 320Z SINGLE WALL

TUMBLER WITH SNAP TIGHT LID: ITEM #203

FEATURING

Show off your team spirit with these bold eye-catching magnets. This 2- piece magnet set features die cut team logo/wordmark that is sure to catch everyone's eye!

## **PRODUCTS AVAILABLE FOR** YOUR FAVORITE COLLEGE TEAM

Show off your team spirit with these bold eye-catching magnets This 2- piece magnet set features die cut team logo/wordmark that is sure to catch everyone's eye!