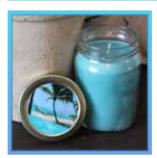

### Petite Candles - \$10

7.5 oz Soy Wax Blend - Burn Time 48 hrs.

Baked Apple Pie 104S201

Juicy apple baked in cinnamon, sugar and vanilla.

Island Paradise 104S202 Refresing pineapple juice and

sweet coconut cream paired with a relaxing sunshine filled vacation.