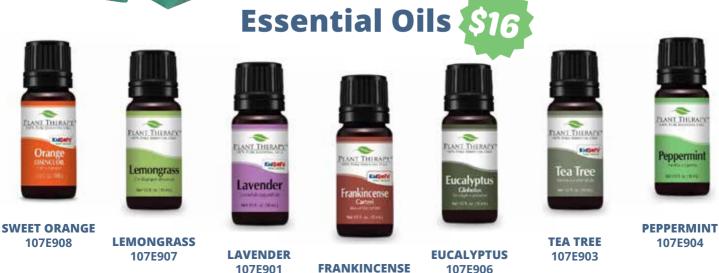

Each Cube offers 10 hours of Fragrance.

Tropical Paradise 108S303

Pumpkin Jubilee 108S305 Creamy Vanilla 108S306

107E902