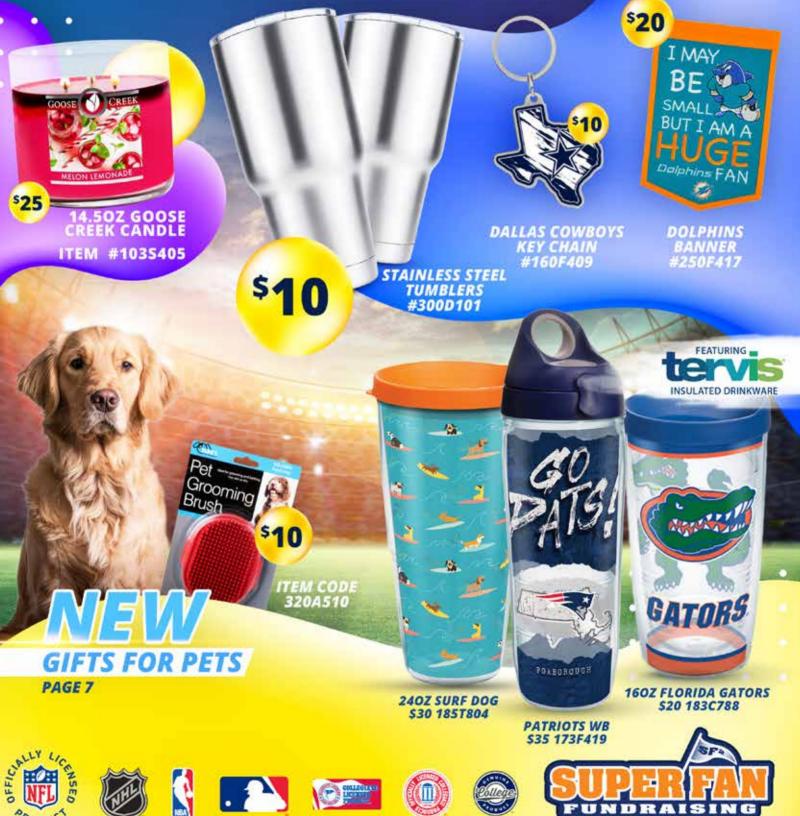

# **GREAT VALUE: COOL PRODUCTS**

F409

 16 oz WITH LID
 24 oz WITH LID
 24 oz WATER BOTTLE

 ITEM #183 - \$20
 ITEM #185 - \$30
 ITEM #173 - \$35

Page 2

**\$10** | PET BRUSH ITEM #320A510

**Brush Measures 3x5** 

# GOOSE CREEK America's Best Candles

Premium 14.5oz Candles. Burn Time: Up to 50 hours

### Melon Lemonade 1038405

A zesty assortment blend of fresh sliced lemons and tangy limes with soft undertones of a refreshing cool mint. A burst of citrus scents

Cherry Merlot 1035404

Tropical luxury awaits you with this cocktail of banana, juicy strawberry and fresh peach, blended together with assorted ripened melons. A vacation getaway of aromas.

### \$10 / SET OF 2 16oz REUSABLE CUPS WITH LIDS! ITEM #310

ITEM CODE #300D101

**30**oz STAINLESS STEEL TUMBLER

ONLY

\$10

Red 310D401 Blue 310D403

S15 NFL 320Z SINGLE WALL TUMBLER WITH SNAP TIGHT LID ITEM #203