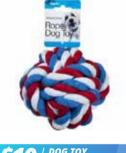

Twisted Knot Rope Dog Toy is ideal for fetching, tossing, and gnawing.

PUPPY LOVE GUMMY DESIGN CODE: T816

\*NOT AVAILABLE IN THE WATER BOTTLE \$30 | 2402 WITH LID ITEM #185 \$20 | 1602 WITH LID ITEM #183