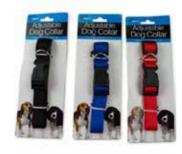

Vanilla 106S606 Orange Citrus 106S602

Fits neck size up to 18". Collar is approximately 3/4" wide and extends from to 12" to 19"

The total length is approximately 51" with a width of 0.75"

Blue 321P101
 Red 321P102
 Pink 321P103
 Black 321P104
 Yellow 321P105