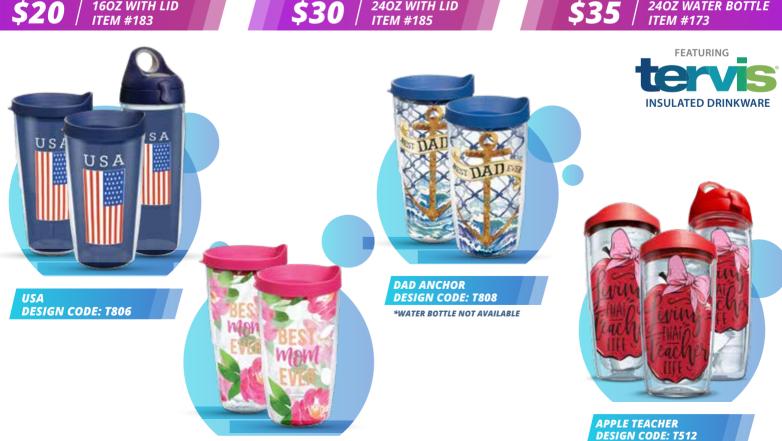

# **GREAT VALUE: COOL PRODUCTS**

F409

 16 oz WITH LID
 24 oz WITH LID
 24 oz WATER BOTTLE

 ITEM #183 - \$20
 ITEM #185 - \$30
 ITEM #173 - \$35

Page 2

**\$10** | PET BRUSH ITEM #320A510

**Brush Measures 3x5** 

Twisted Knot Rope Dog Toy is ideal for fetching, tossing, and gnawing.

PUPPY LOVE GUMMY DESIGN CODE: T816

\*NOT AVAILABLE IN THE WATER BOTTLE \$30 | 2402 WITH LID ITEM #185 \$20 | 1602 WITH LID ITEM #183

**KEEPS DRINKS HOT** Hot drinks stay hot, so you stay happy.

MADE IN AMERICA The original American made insulated drinkware since 1946.

**BEST MOM EVER** 

**DESIGN CODE: T807 \*WATER BOTTLE NOT AVAILABLE** 