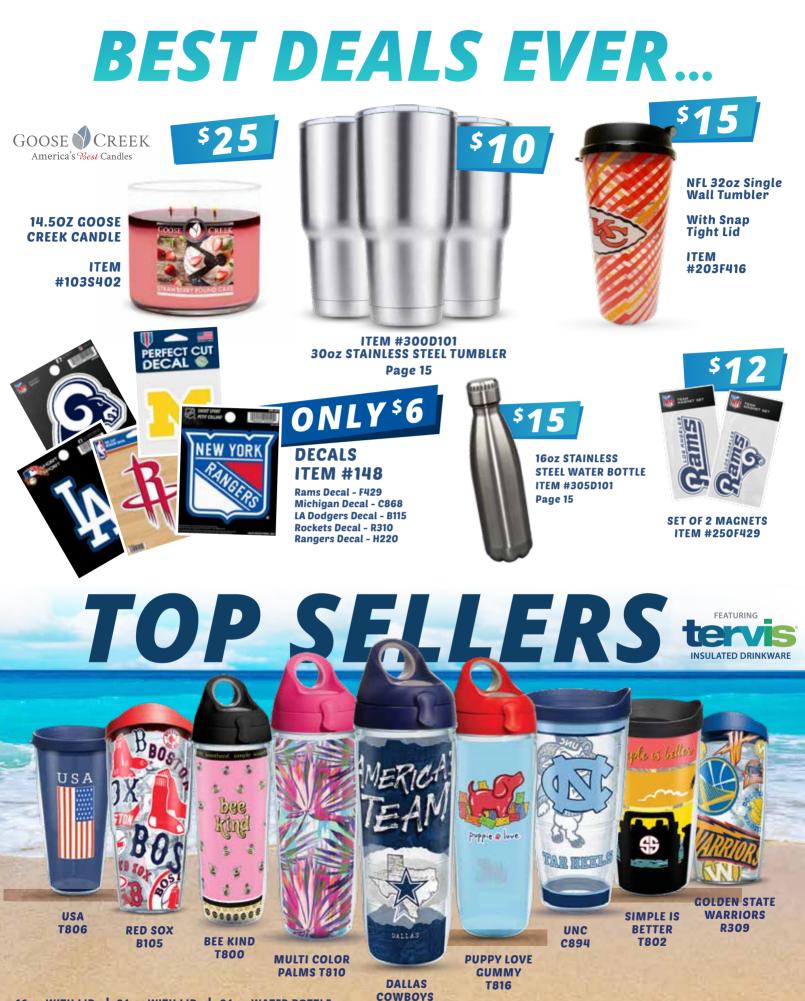

# GOOSE CREEK America's Best Candles

Premium 14.5oz Candles. Burn Time: Up to 50 hours

# Strawberry Pound Cake

Cool crisp scents of spicy cinnamon, buttery pumpkin, and vanilla bean, enriched with tones of warm clove. A festival of true autumn fragrances.

### \$10 / SET OF 2 16oz REUSABLE CUPS WITH LIDS! ITEM #310

ITEM CODE #300D101

**30**oz STAINLESS STEEL TUMBLER

ONLY

\$10

Red 310D401 Blue 310D403

S15 NFL 320Z SINGLE WALL TUMBLER WITH SNAP TIGHT LID ITEM #203

### SHORT SPORT DECAL ITEM #148 **\$6**

Put your favorite team on anything to show your pride.