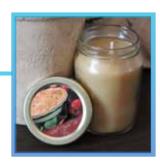

### Petite Candles - \$10

7.5 oz Soy Wax Blend - Burn Time 48 hrs.

Baked Apple Pie 104S201

Juicy apple baked in cinnamon, sugar and vanilla.

Island Paradise 104S202 Refresing pineapple juice and

sweet coconut cream paired with a relaxing sunshine filled vacation.