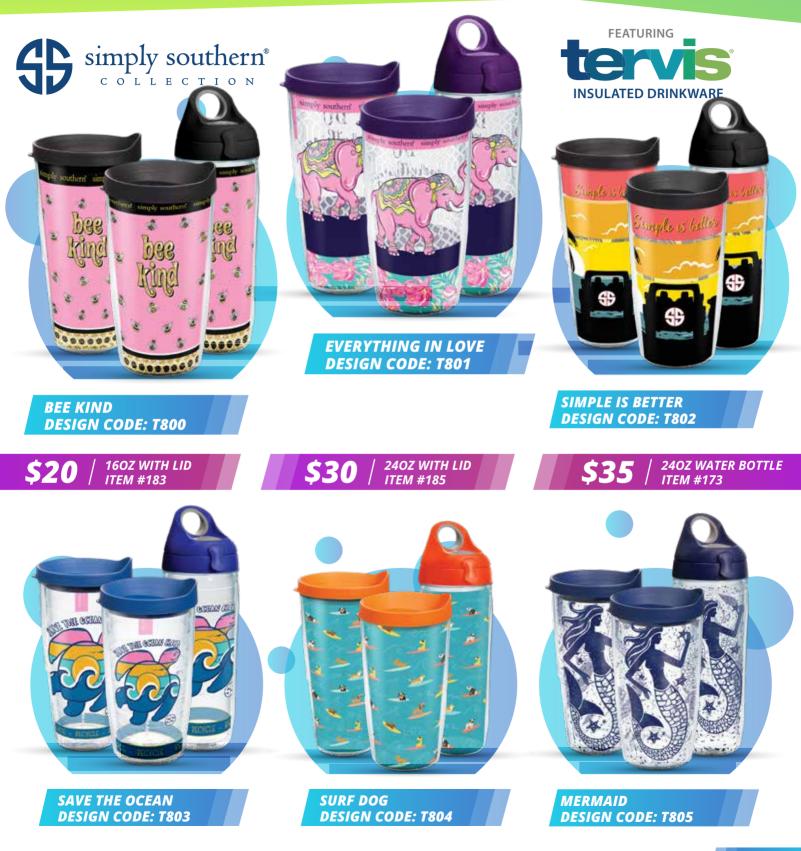

# **GREAT VALUE: COOL PRODUCTS**

F409

 16 oz WITH LID
 24 oz WITH LID
 24 oz WATER BOTTLE

 ITEM #183 - \$20
 ITEM #185 - \$30
 ITEM #173 - \$35

Page 2

**\$10** | PET BRUSH ITEM #320A510

**Brush Measures 3x5** 