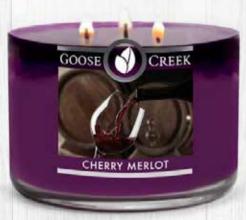

### Melon Lemonade 1038405

A zesty assortment blend of fresh sliced lemons and tangy limes with soft undertones of a refreshing cool mint. A burst of citrus scents

Cherry Merlot 1035404

Tropical luxury awaits you with this cocktail of banana, juicy strawberry and fresh peach, blended together with assorted ripened melons. A vacation getaway of aromas.