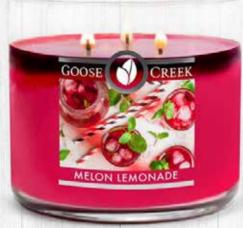

### Melon Lemonade 1038405

A zesty assortment blend of fresh sliced lemons and tangy limes with soft undertones of a refreshing cool mint. A burst of citrus scents

Cherry Merlot 1035404

Tropical luxury awaits you with this cocktail of banana, juicy strawberry and fresh peach, blended together with assorted ripened melons. A vacation getaway of aromas.