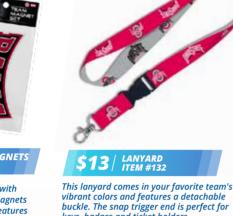

### This lanyard comes in your favorite

team's vibrant colors and features a detachable buckle. The snap trigger end is perfect for keys, badges and ticket holders