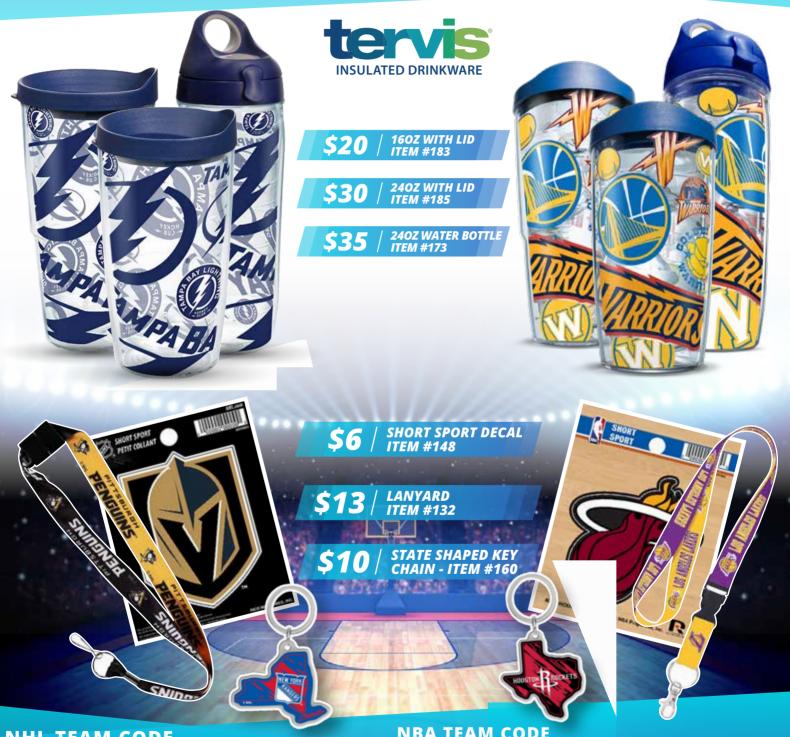

### SHORT SPORT DECAL ITEM #148 **\$6**

Put your favorite team on anything to show your pride.

### This lanyard comes in your favorite

team's vibrant colors and features a detachable buckle. The snap trigger end is perfect for keys, badges and ticket holders

#### LIL FAN BANNER **S20**/

Kids will love having these Lil Fan banners on their wall to help carry on the family tradition. 12x18

Support your team with this State Shaped Key Chain

160Z WRAP ITEM #183 - \$20

### NHL TEAM CODE

- H201 Anaheim Ducks H223 Arizona Coyotes H203 Boston Bruins H204 Buffalo Sabres H205 Calgary Flames H206 Carolina Hurricanes H207 Chicago Blackhawks H208 Colorado Avalanche H209 Columbus Blue Jackets H210 Dallas Stars
- H211 Detroit Red Wings H212 Edmonton Oilers H213 Florida Panthers H202 Las Vegas Golden Knights H214 Los Angeles Kings H215 Minnesota Wild H216 Montreal Canadiens H217 Nashville Predators H218 New Jersey Devils H219 New York Íslanders

### **NBA TEAM CODE**

R301 Atlanta Hawks™ R302 Boston Celtics™ R318 Brooklyn Nets™ R303 Charlotte Hornets\*\* R304 Chicago Bulls™ R305 Cleveland Cavaliers™ R306 Dallas Mavericks™ R307 Denver Nuggets™ R308 Detroit Pistons R309 Golden State Warriors™