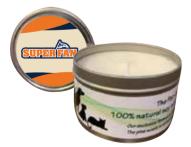

# GOOSE CREEK America's Best Candles

Premium 14.5oz Candles. Burn Time: Up to 50 hours