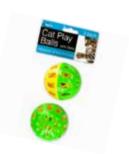

\$10 | CAT TOY ITEM #320A519 Keep your cat busy for hours with this 2-piece Cat Play Balls with Bells

Page 3

I LIKE MY CAT DESIGN CODE: T817 \*NOT AVAILABLE IN THE WATER BOTTLE

12 oz candle made with a special fragrance oil that is custom made to neutralize pet odors