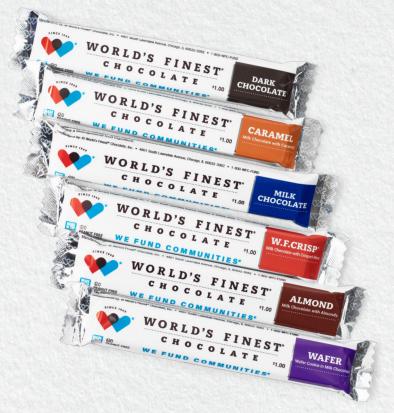

#### **Premium Bars**

Almond Bars Caramel Bars **Dark Chocolate Bars** Milk Chocolate Bars Wafer Bars\* W.F. Crisp® Bars

\*All are gluten-free except the Wafer Bar.

Call your local WFC Rep at 1.800.WFC.FUND. Or visit WorldsFinestChocolate.com for more information.