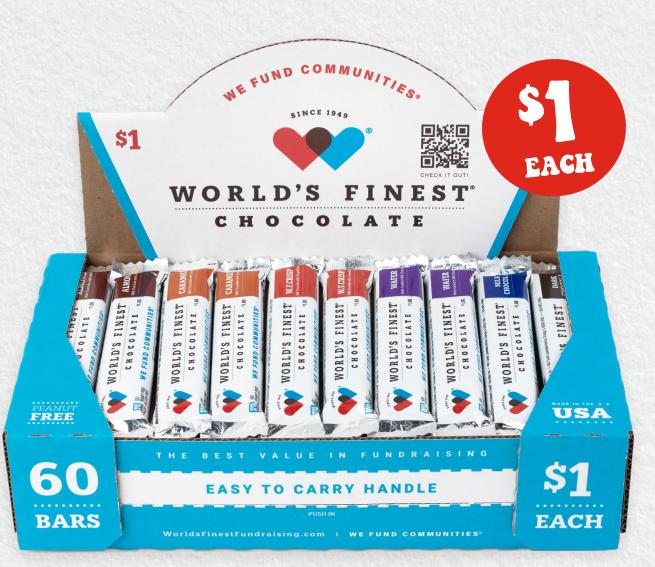

## **VARIETY PACK - 60CT \$1 BARS**

#### **Premium Bars**

Almond Bars Caramel Bars **Dark Chocolate Bars** Milk Chocolate Bars Wafer Bars\* W.F. Crisp® Bars

\*All are gluten-free except the Wafer Bar.

Call your local WFC Rep at 1.800.WFC.FUND. Or visit WorldsFinestChocolate.com for more information.