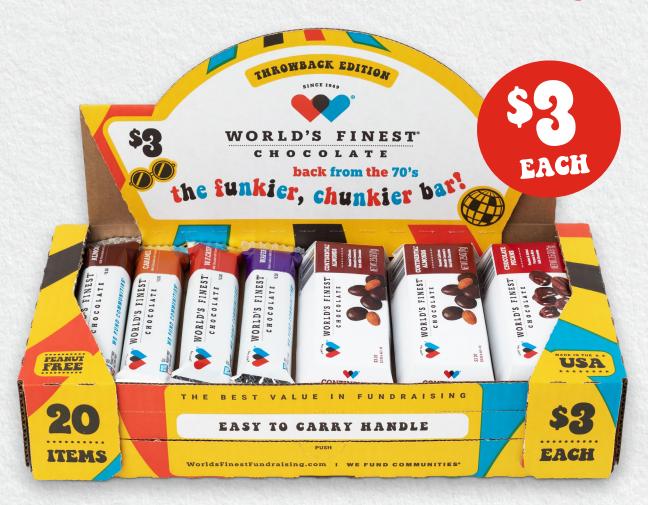

## Fundraise & Earn Big!

# Bringing back the funkier, chunkier bar!

#### **VARIETY PACK - 20CT \$3 ITEMS**

#### **Premium Bars & Boxed Chocolates**

Almond Bars
Caramel Bars
Wafer Bars\*
W.F. Crisp® Bars
Continental® Almonds\*
Chocolate Pecans\*

\*All are gluten-free except the Wafer Bar, Continental® Almonds and Chocolate Pecans.