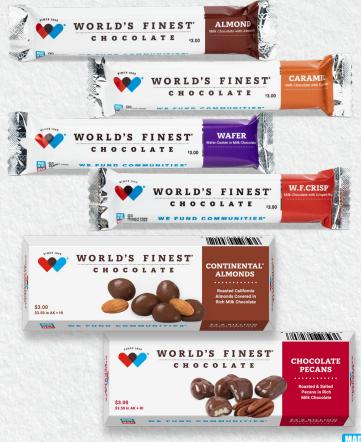

#### **Premium Bars & Boxed Chocolates**

Almond Bars
Caramel Bars
Wafer Bars\*
W.F. Crisp® Bars
Continental® Almonds\*
Chocolate Pecans\*

\*All are gluten-free except the Wafer Bar, Continental® Almonds and Chocolate Pecans.