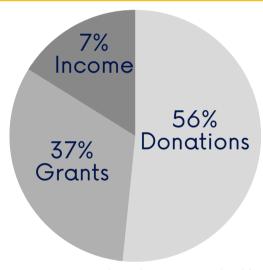

#### **REVENUE SOURCES**

(Based on 2022 unaudited financials)

**BYNUM STUDENTS LESSONS** 

TO IMPROVE THE MENTAL WELLNESS, PHYSICAL ABILITY, BEHAVIOR, AND COGNATIVE SKILLS OF PEOPLE LIVING WITH DISABILITIES IN PARTNERSHIP WITH THE HORSE.