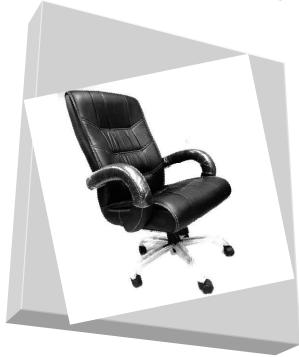

### L-PLY

- HIGH BACK EXECUTIVE CHAIR
- · HIGH DENSITY FOAM
- CUSHION WITH COMPOSITE LEATHER COVER
- · MULTIPOSITION TILT LOCKING
- CHORMEBASE
- · HEIGHT ADJUSTMENT