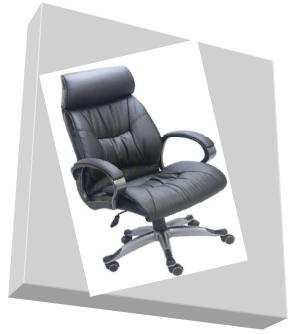

### L-PLY

- HIGH BACK EXECUTIVE CHAIR
- · HIGH DENSITY FOAM
- CUSHION WITH COMPOSITE LEATHER COVER
- · MULTIPOSITION TILT LOCKING
- CHORMEBASE
- · HEIGHT ADJUSTMENT