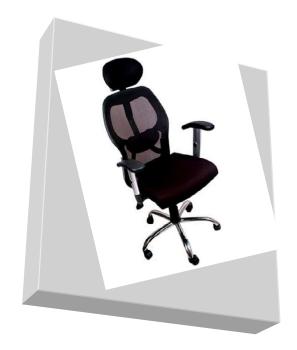

### MATTRIX

- HIGH BACK OFFICE CHAIR
- · SEAT MOULDED FOAM
- MESH BACK WITH LOCK
- · CHROME BASE
- · ADJUSTABLE ARMREST
- FUNCTIONAL LUMBER §
   NECK SUPPORT