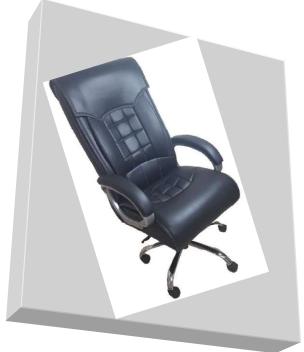

### CHECKS DLX

- HIGH BACK EXECUTIVE CHAIR
- · HIGH DENSITY FOAM
- CUSHION WITH COMPOSITE LEATHER COVER
- · MULTIPOSITION TILT LOCKING
- CHORMEBASE
- · HEIGHT ADJUSTMENT