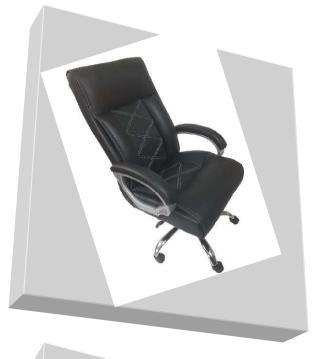

#### ACTIVA

- HIGH BACK EXECUTIVE CHAIR
- · HIGH DENSITY FOAM
- CUSHION WITH COMPOSITE LEATHER COVER
- · MULTIPOSITION TILT LOCKING
- CHORMEBASE
- · HEIGHT ADJUSTMENT