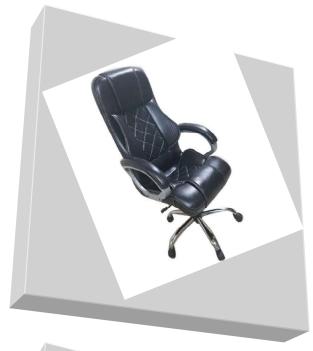

#### BLOSSOM

- HIGH BACK EXECUTIVE CHAIR
- · HIGH DENSITY FOAM
- CUSHION WITH COMPOSITE
   LEATHER COVER
- · MULTIPOSITION TILT LOCKING
- CHORMEBASE
- · HEIGHT ADJUSTMENT