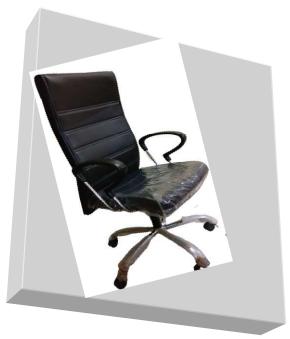

#### SCROLL

- HIGH BACK EXECUTIVE CHAIR
- SEAT & BACK MOULDED FOAM
- BACK LOCK
- HIGHT ADJUSTMENT
- · CHROME BASE
- · CHROME SOFT PU HANDLE