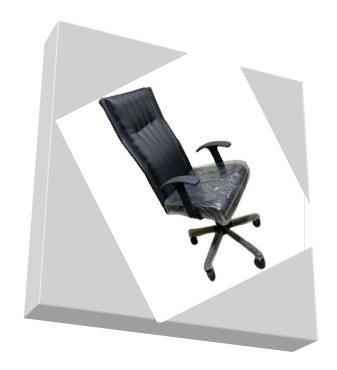

#### 1056

- HIGH BACK EXECUTIVE CHAIR
- SEAT & BACK MOULDED FOAM
- · HIGHT ADJUSTMENT
- METAL POWDER COATED
   BASE
- PUSHBACK LOCK