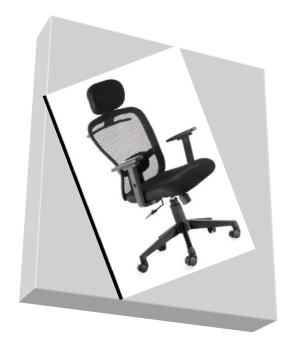

### BUTTERFLY

- · HIGH BACK OFFICE CHAIR
- · SEAT MOULDED FOAM
- NETBACK WITH LOCK
- · CHROME PLATED BASE
- · ADJUSTABLE PU ARMREST
- FUNCTIONAL LUMBER §
   NECK SUPPORT