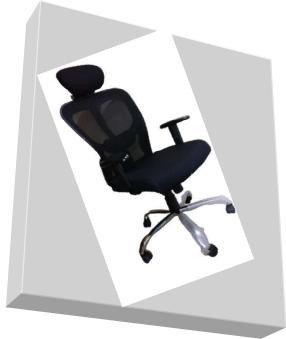

### JUMBO MATTRIX

- HIGH BACK OFFICE CHAIR
- · SEAT MOULDED FOAM
- MESH BACK WITH LOCK
- · CHROME BASE
- · ADJUSTABLE ARMREST
- FUNCTIONAL LUMBER & NECK
   SUPPORT