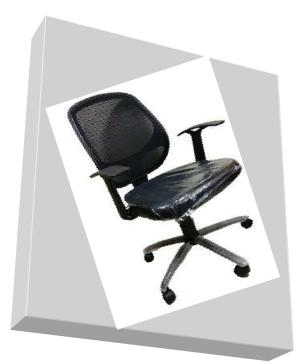

### MATTRIX

- MEDIUM BACK OFFICE CHAIR
- SEAT MOULDED FOAM
- MESH BACK WITH LOCK
- CHROME BASE
- ADJUSTABLE ARMREST
- FUNCTIONAL LUMBER & NECK SUPPORT