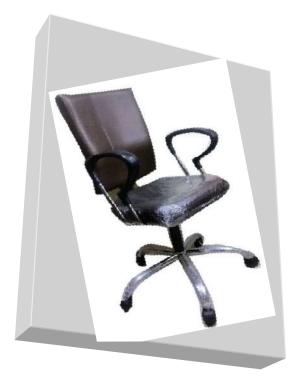

### BRISTOL

- MEDIUM BACK OFFICE CHAIR
- SEAT & BACK MOULDED FOAM
- BACK LOCK
- CHROME BASE
- CHROME SOFT PU HANDLE