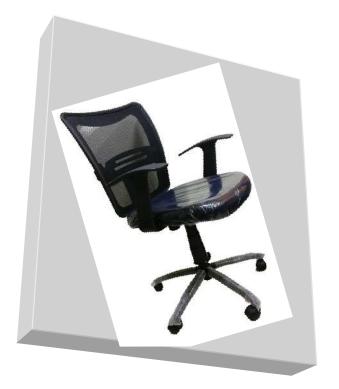

#### <u>802 NET</u>

- MEDIUM BACK OFFICE CHAIR
- SEAT MOULDED FOAM
- NET BACK WITH LOCK
- METAL POWDER COATED BASE