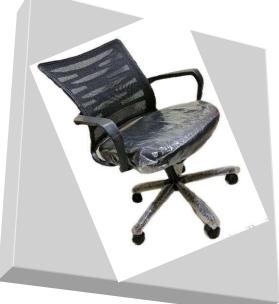

#### <u>802 NET</u>

- MEDIUM BACK OFFICE CHAIR
- SEAT MOULDED FOAM
- NET BACK WITH LOCK
- METAL POWDER COATED BASE