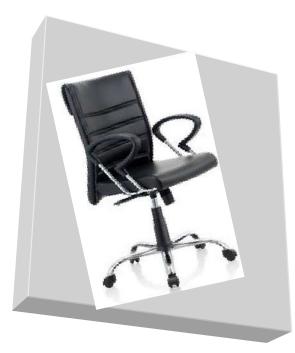

### JAZZ

- MEDIUM BACK OFFICE CHAIR
- SEAT MOULDED FOAM
- NET BACK WITH LOCK
- CHROME BASE
- FUNCTIONAL LUMBER & NECK SUPPORT