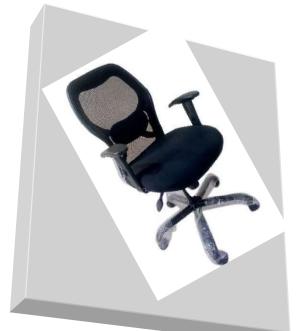

### MATTRIX

- MEDIUM BACK OFFICE CHAIR
- SEAT MOULDED FOAM
- MESH BACK WITH LOCK
- CHROME BASE
- ADJUSTABLE ARMREST
- FUNCTIONAL LUMBER & NECK SUPPORT