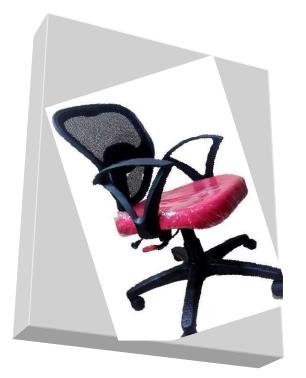

### MATTRIX-II

- MEDIUM BACK OFFICE CHAIR
- SEAT MOULDED FOAM
- MESH BACK WITH LOCK
- CHROME BASE
- · ADJUSTABLE ARMREST
- FUNCTIONAL LUMBER & NECK SUPPORT