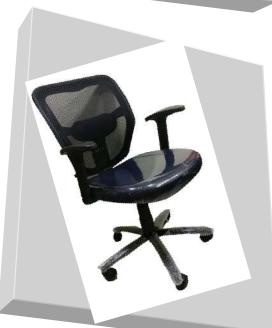

### MATTRIX-II

- MEDIUM BACK OFFICE CHAIR
- SEAT MOULDED FOAM
- MESH BACK WITH LOCK
- CHROME BASE
- · ADJUSTABLE ARMREST
- FUNCTIONAL LUMBER & NECK SUPPORT