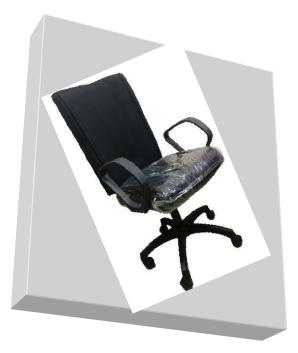

### <u>KARISMA</u>

- MEDIUM BACK OFFICE CHAIR
- SEAT & BACK CUSHION
- HIGHT ADJUSTMENT