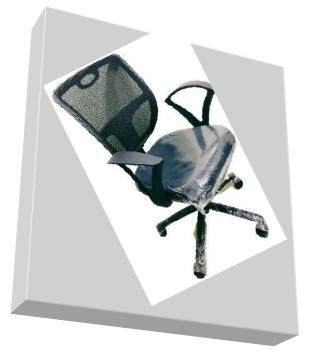

### JAZZ

- MEDIUM BACK OFFICE CHAIR
- SEAT MOULDED FOAM
- NET BACK WITH LOCK
- CHROME BASE
- FUNCTIONAL LUMBER & NECK SUPPORT