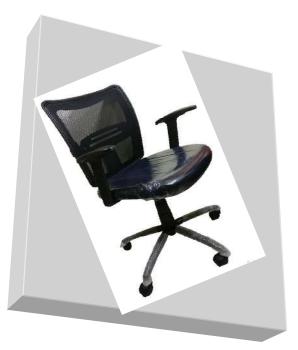

### MATTRIX

- MEDIUM BACK OFFICE CHAIR
- SEAT MOULDED FOAM
- MESH BACK WITH LOCK
- CHROME BASE
- ADJUSTABLE ARMREST
- FUNCTIONAL LUMBER & NECK SUPPORT