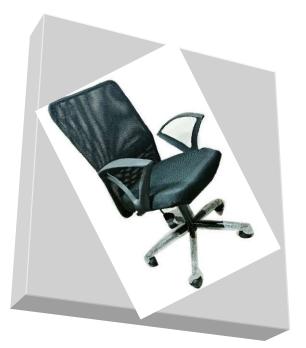

### JAZZ

- MEDIUM BACK OFFICE CHAIR
- SEAT MOULDED FOAM
- NET BACK WITH LOCK
- CHROME BASE
- FUNCTIONAL LUMBER & NECK SUPPORT