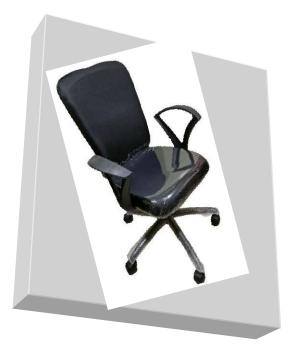

### ZEBRA

- MEDIUM BACK OFFICE CHAIR
- SEAT & BACK MOULDED FOAM
- BACK WITH LOCK
- METAL POWDER COATED BASE
- FIXED PP ARMREST