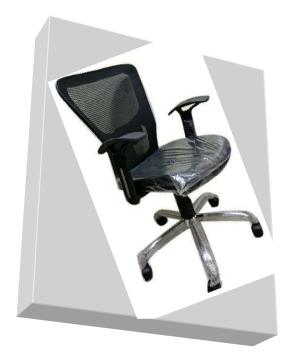

### JAZZ

- MEDIUM BACK OFFICE CHAIR
- SEAT MOULDED FOAM
- NET BACK WITH LOCK
- CHROME BASE
- FUNCTIONAL LUMBER & NECK SUPPORT