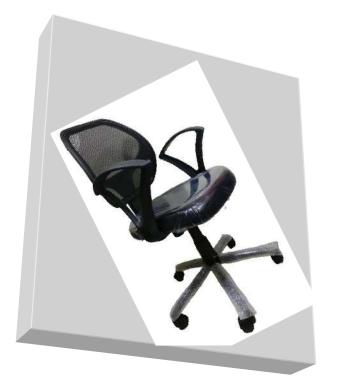

### MATTRIX-II

- MEDIUM BACK OFFICE CHAIR
- SEAT MOULDED FOAM
- MESH BACK WITH LOCK
- CHROME BASE
- · ADJUSTABLE ARMREST
- FUNCTIONAL LUMBER & NECK SUPPORT