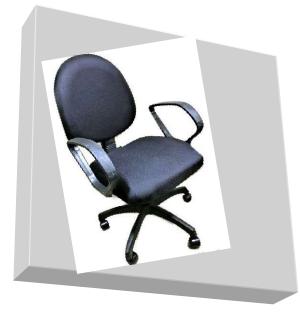

### <u>SANTRO</u>

- MEDIUM BACK OFFICE CHAIR
- · SEAT & BACK CUSHION
- HIGHT ADJUSTMENT