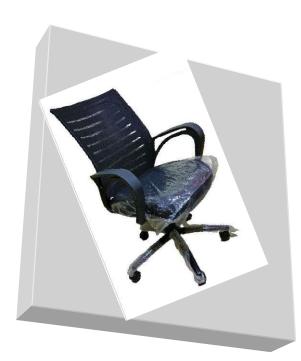

### MATTRIX

- MEDIUM BACK OFFICE CHAIR
- SEAT MOULDED FOAM
- MESH BACK WITH LOCK
- CHROME BASE
- ADJUSTABLE ARMREST
- FUNCTIONAL LUMBER & NECK SUPPORT