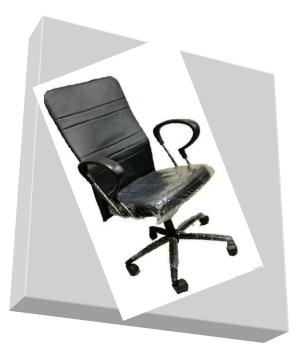

### SCROLL

- MEDIUM BACK OFFICE CHAIR
- SEAT & BACK MOULDED FOAM
- CHROME BASE
- CHROME SOFT PU HANDLE