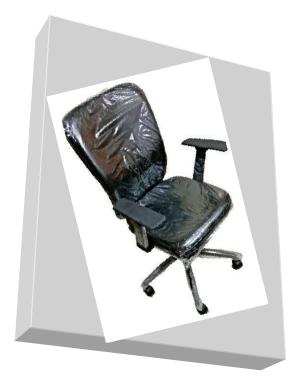

#### <u>BAR REX</u>

- MEDIUM BACK OFFICE CHAIR
- SEAT MOULDED FOAM
- CUSHION BACK WITH LOCK
- METAL POWDER COATED BASE
- SOFT PUARMREST