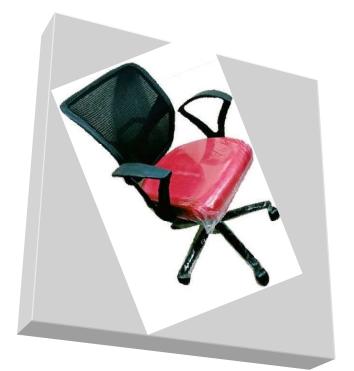

### MATTRIX-II

- MEDIUM BACK OFFICE CHAIR
- SEAT MOULDED FOAM
- MESH BACK WITH LOCK
- CHROME BASE
- · ADJUSTABLE ARMREST
- FUNCTIONAL LUMBER & NECK SUPPORT