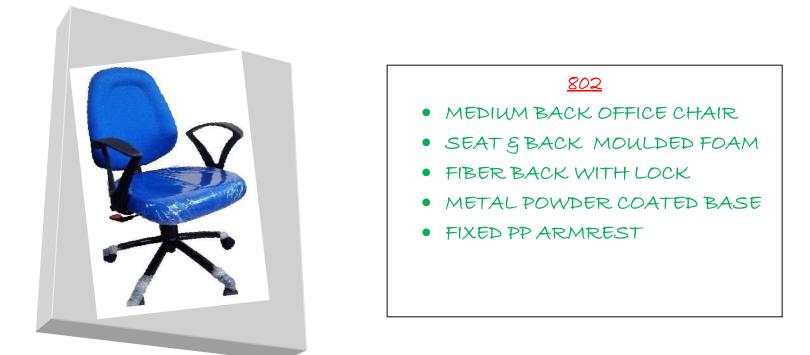

#### <u>802 NET</u>

- MEDIUM BACK OFFICE CHAIR
- SEAT MOULDED FOAM
- NET BACK WITH LOCK
- METAL POWDER COATED BASE