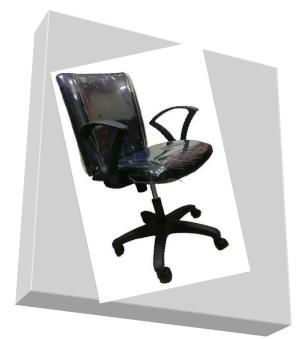

### KARISMA-II

- MEDIUM BACK OFFICE CHAIR
- SEAT & BACK CUSHION
- BACK LOCK
- HIGHT ADJUSTMENT