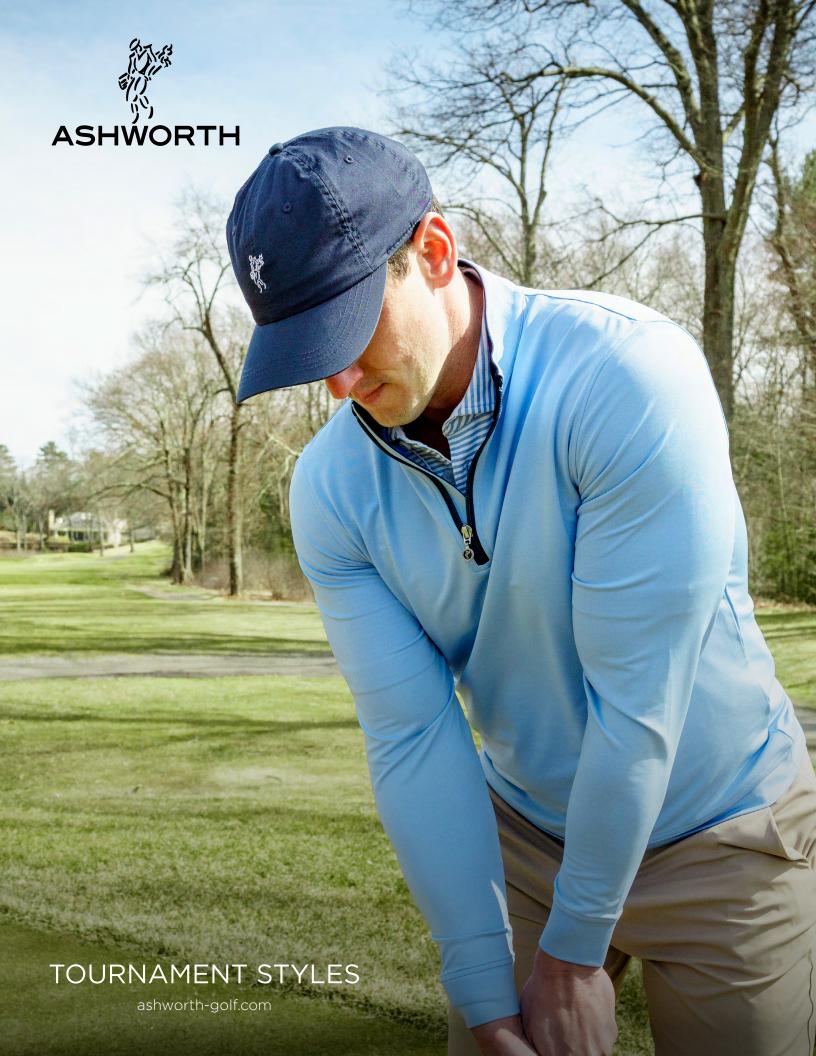

### French Terry 1/4 Zip \$138

A specially blended performance French Terry, this mid-layer is breathable, moisture-wicking, and beyond comfortable.

75% Polyester, 19% Rayon, 6% Spandex

AM2040 - Driver Navy, Cobalt, Chambray, Heather Grey