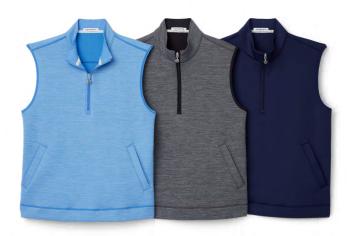

#### Scuba 1/4 Zip Vest \$118

Designed in a lightweight luxe scuba fabric to create a modern performance vest with easy movement. 89% Polyester, 11% Elastane

AM2013 - Pacific Marl, Black Marl, Driver Navy