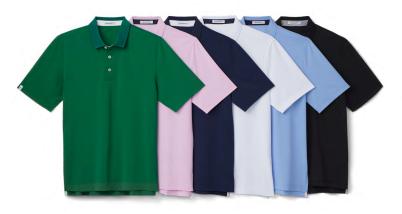

#### Cool Tech Polo \$84

The one of kind textured interlock provides all-day comfort and performance in a staple polo you'll want in every color.

100% Polyester

AM1101 - Black, White, Azalea, Driver Navy, Chambray, Cobalt