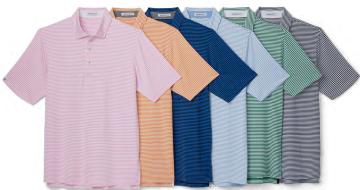

## Striped Tech Jersey Polo \$88

An essential golf polo in a soft performance fabric designed to keep you comfortable and looking good all-day.

91% Polyester, 9% Spandex

AM1011 - Pink, Nectarine, Cobalt, Chambray, Club Green, Driver Navy