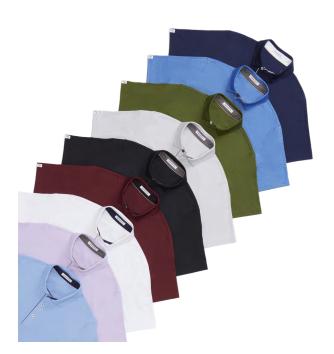

#### La Quinta Polo \$72

The technical stretch fabric creates 4-way stretch for maximum movement and comfort.

100% Polyester

AM1200 - Lilaz, Zin, Heather Grey, Pesto, Black, White, Chambray, Cobalt Heather, Driver Navy