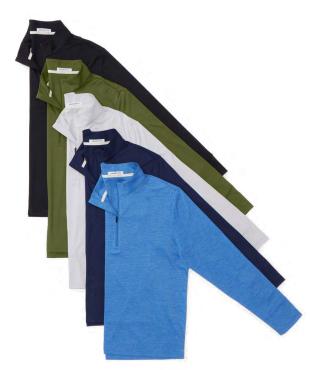

# La Quinta 1/4 Zip \$88

The technical stretch fabric creates 4-way stretch for maximum movement and comfort.

100% Polyester

AM2030 - Black, Pesto, Heather Grey, Driver Navy, Cobalt Heather

| Contact: |  |
|----------|--|
| Phone:   |  |
| Email:   |  |