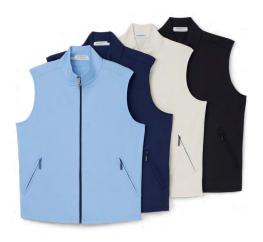

#### Tech Stretch Vest \$138

The technical stretch fabric creates 4-way stretch for maximum movement and comfort.

79% Polyester, 21% Spandex

AM4072 - Chambray, Driver Navy, Bone, Black