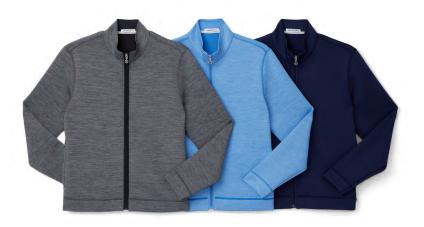

#### Scuba Full Zip Jacket \$178

The lightweight luxe scuba fabric creates a throughly modern look in a jacket with easy movement and full performance attributes.

89% Polyester, 11% Elastane

AM2004 - Black Marl, Pacific Marl, Driver Navy