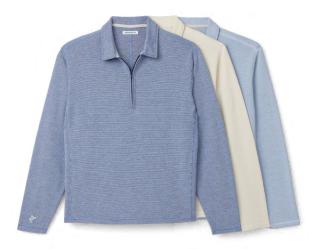

## Double Face Stripe 1/4 Zip \$118

Designed in a cotton-rich blend with full performance attritbutes in colors that pair with everything.

60% Cotton, 40% Polyester

AM2007 - Driver Navy, Bone, Chambray