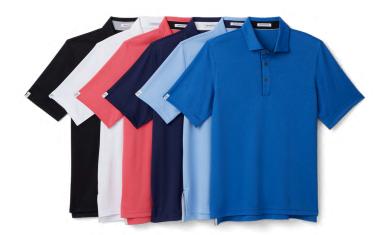

#### Pebble Tech Polo \$84

The stay-cool collar features uniquely engineered air-ways made to keep your neck cool in this highly technical performance polo.

95% Polyester, 5% Spandex

AM1881 - Club Green, Pink, Driver Navy, White, Chambray, Black