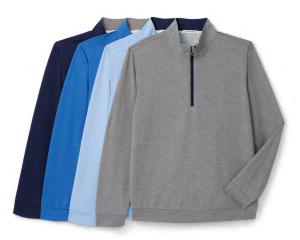

### French Terry 1/4 Zip \$138

A specially blended performance French Terry, this mid-layer is breathable, moisture-wicking, and beyond comfortable.

75% Polyester, 19% Rayon, 6% Spandex

AM2040 - Driver Navy, Cobalt, Chambray, Heather Grey