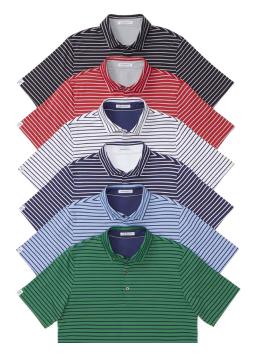

## La Quinta Striped Polo \$78

The technical stretch fabric creates 4-way stretch for maximum movement and comfort.

100% Polyester

AM1201 - Black/Grey, Core Red/Grey, White/Driver Navy, Driver Navy/White, Chambray/Driver Navy, Club Green/Driver Navy