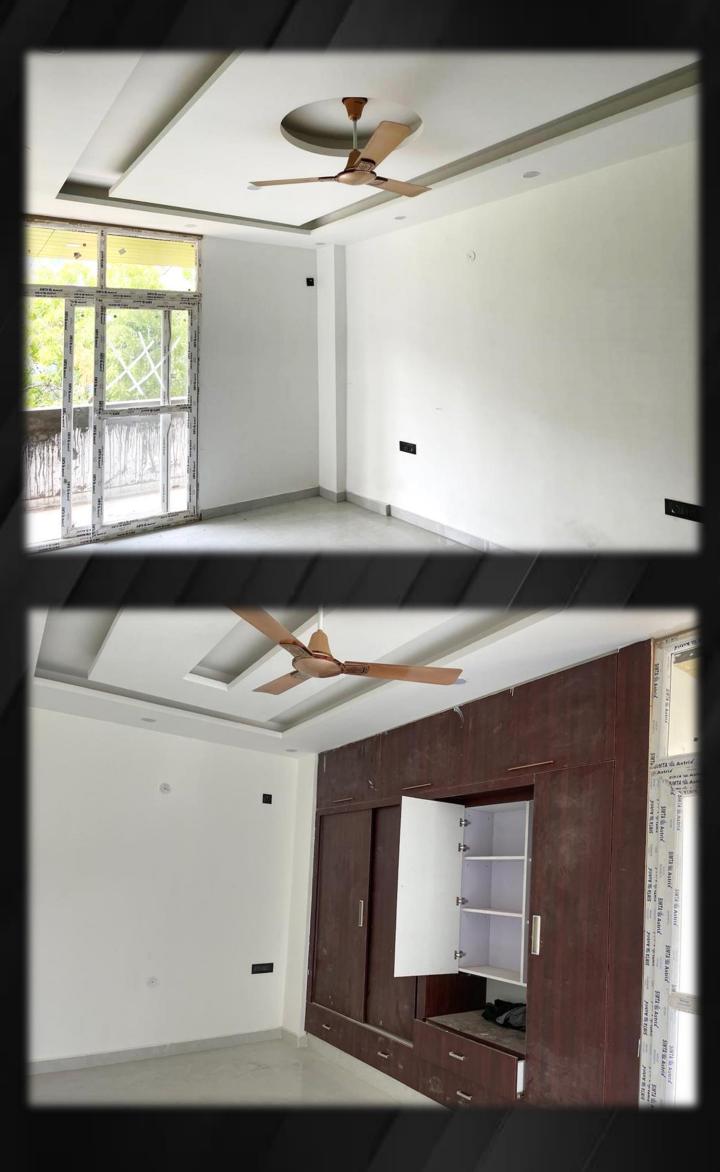

## **Key Features**

- ✓ READY TO MOVE IN
- ✓ NORTH-EAST FACING
- ✓ PARK FACING
- ✓ SEMI FURNISHED
- ✓ MODULAR KITCHEN
- ✓ THREE SIDE OPEN

- ✓ SOFT RD IN FRONT, 40FT RD SIDE & 12FT RD SERVICE LANE
- ✓ HI SPEED LIFT (OPENS ON TERRACE)
- ✓ OPEN PARKING
- ✓ 24 HRS WATER SUPPLY
- FREEHOLD PROPERTY HAND TO HAND REGISTRY
- ✓ 10FT CLEAR CEILING HEIGHT

#### Specifications

| Structure          | Earthquake resistant RCC framed structure              |                                                                                                                                                               |
|--------------------|--------------------------------------------------------|---------------------------------------------------------------------------------------------------------------------------------------------------------------|
| Flooring           | Drawing/Dining/Bedroom<br>Balconies/Toilets/Kitchen    | Vitrified Tiles<br>Designer Anti-Skid Tiles                                                                                                                   |
| Electrical         | Internal<br>Exhaust Fan & Ceiling<br>points            | Fire Resistant Copper wiring in<br>concealed PVC conduits, Modular<br>Switches &<br>sockets in adequate numbers<br>In kitchen & Toilets                       |
|                    | -<br>Provision for A/C                                 | In Drawing Room                                                                                                                                               |
|                    | Light Fixtures &<br>Chandelier<br>Fans<br>External     | In Drawing Room & Bed Rooms<br>In Drawing Room & Bed Rooms<br>Adequate Lighting in common<br>areas, staircase, lobby, parking                                 |
| Wood Work          | Wardrobe (Particle board<br>with ply/laminate)         | space, garden etc.<br>In all Bedrooms                                                                                                                         |
| Kitchen            | Working Counter<br>Woodwork<br>Wall Tiles              | Granite Counter with SS Sink<br>Modular Cabinets<br>Designer Ceramic Tiles up to 2 ft<br>above working counter                                                |
| Doors &<br>Windows | In all rooms, drawing,<br>dining, kitchen &<br>toilets | Designer flush door polish / duco<br>paint fixed in hard wooden frames                                                                                        |
| Wall Finish        | External Finish<br>Internal Finish                     | Modern and Elegant Permanent<br>Finish with Texture paint<br>All walls painted using Plastic<br>Emulsion                                                      |
| Sanitary<br>Work   | For internal Piping<br>Bath Fittings and Ware          | Imported corrosion free<br>PPR/UPVC pipes & Fittings<br>All Taps and Fittings of C.P.<br>Wash Basin, W/C appropriate<br>shades matching with ceramic<br>tiles |