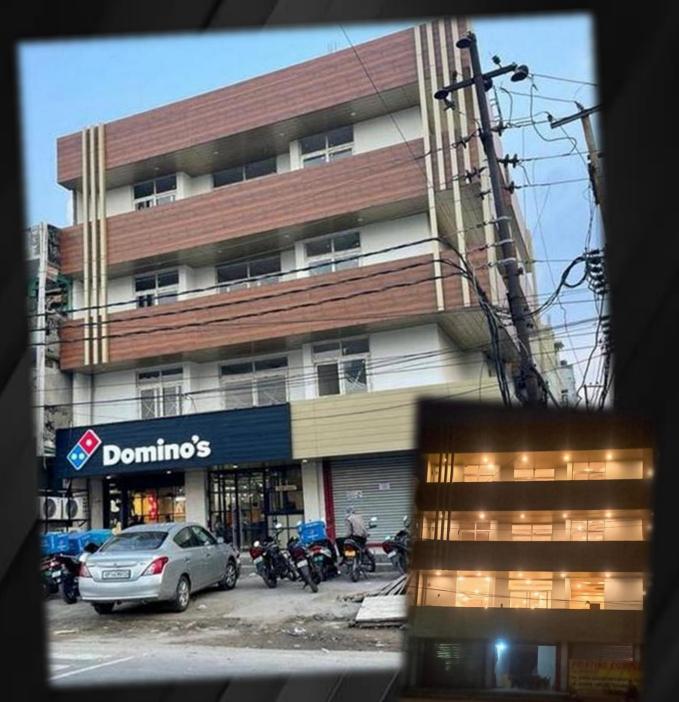

#### About Pristine Homes, Shalimar Garden...

\* Located on Shalimar Garden Main, facing a 80ft wide main road, 3 side open along with a 40ft wide side road and 12ft service lane, providing maximum ease, accessibility and reach.

\*\* The property is divided in ratio of 75:25 with 75% being residential area and 25% being approved commercial area providing multi-utility as well as luxury living.

\*\*\* Located next to Bharat Mata Chowk it offers a unique opportunity to connectivity and tranquillity of the surroundings, coupled with the pleasure of living in serenity.