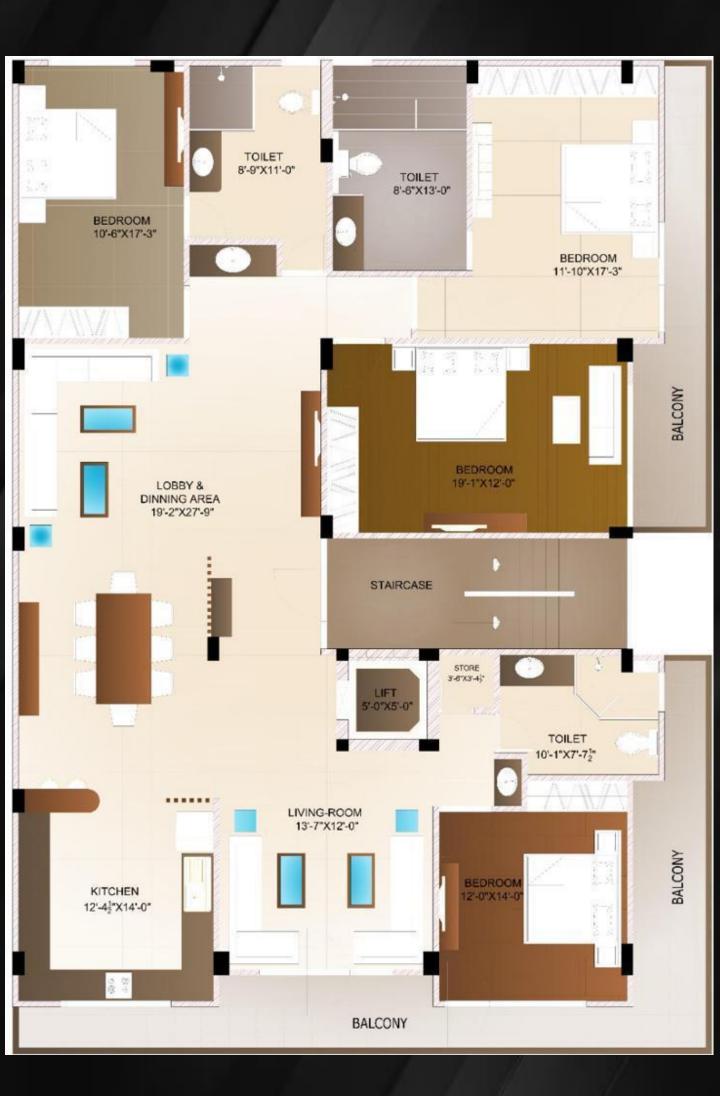

ounter                                                |
| Doors &<br>Windows | In all rooms, drawing,<br>dining, kitchen &<br>toilets | Designer flush door polish / duco<br>paint fixed in hard wooden frames                                                                                        |
| Wall Finish        | External Finish<br>Internal Finish                     | Modern and Elegant Permanent<br>Finish with Texture paint<br>All walls painted using Plastic<br>Emulsion                                                      |
| Sanitary<br>Work   | For internal Piping<br>Bath Fittings and Ware          | Imported corrosion free<br>PPR/UPVC pipes & Fittings<br>All Taps and Fittings of C.P.<br>Wash Basin, W/C appropriate<br>shades matching with ceramic<br>tiles |

#### 4 BHK, 2750 SqFt













THE

#### Video Link (Youtube)

https://youtu.be/EUAeOMoMIs4?feature=shared

# High Speed Lift

**Double Door Entry** 

#### **Google Location**

#### https://maps.app.goo.gl/rPDGvd5gEwszWUUAA



#### About Pristine Homes, Shalimar Garden...

\* Located on Shalimar Garden Main, facing a 80ft wide main road, 3 side open along with a 40ft wide side road and 12ft service lane, providing maximum ease, accessibility and reach.

\*\* The property is divided in ratio of 75:25 with 75% being residential area and 25% being approved commercial area providing multi-utility as well as luxury living.

\*\*\* Located next to Bharat Mata Chowk it offers a unique opportunity to connectivity and tranquillity of the surroundings, coupled with the pleasure of living in serenity.

#### 9811450054,