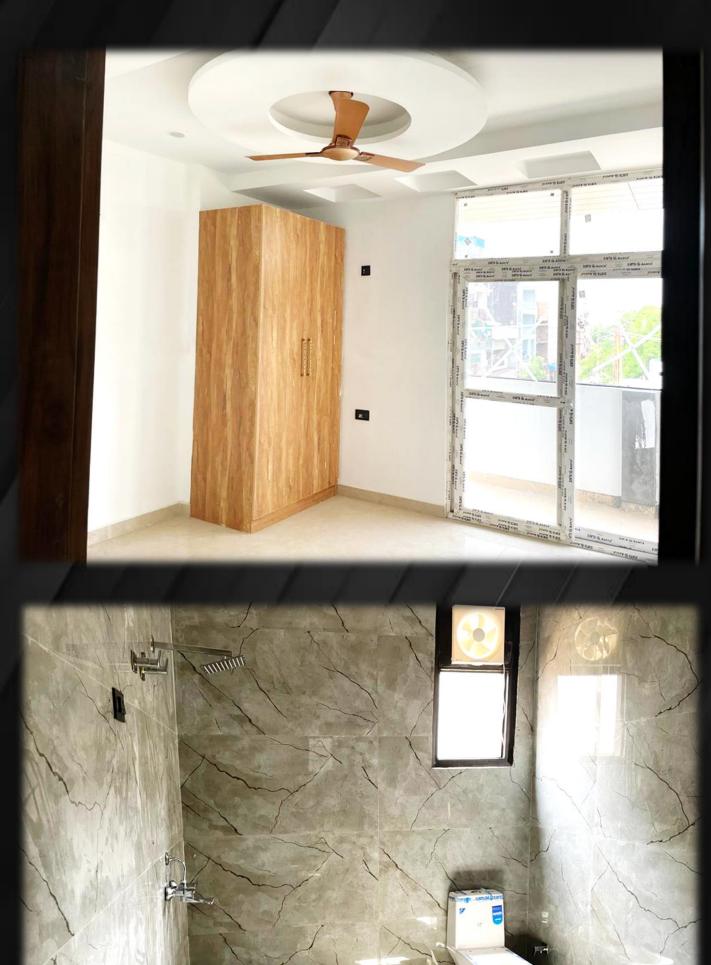

## **Key Features**

- ✓ READY TO MOVE IN
- ✓ NORTH-EAST FACING
- ✓ PARK FACING
- ✓ SEMI FURNISHED
- ✓ MODULAR KITCHEN
- ✓ THREE SIDE OPEN

- ✓ SOFT RD IN FRONT, 40FT RD SIDE & 12FT RD SERVICE LANE
- ✓ HI SPEED LIFT (OPENS ON TERRACE)
- ✓ OPEN PARKING
- ✓ 24 HRS WATER SUPPLY
- FREEHOLD PROPERTY HAND TO HAND REGISTRY
- ✓ 10FT CLEAR CEILING HEIGHT

#### Specifications

| Structure          | Earthquake resistant RCC framed structure              |                                                                                                                                                               |
|--------------------|--------------------------------------------------------|---------------------------------------------------------------------------------------------------------------------------------------------------------------|
| Flooring           | Drawing/Dining/Bedroom<br>Balconies/Toilets/Kitchen    | Vitrified Tiles<br>Designer Anti-Skid Tiles                                                                                                                   |
| Electrical         | Internal<br>Exhaust Fan & Ceiling<br>points            | Fire Resistant Copper wiring in<br>concealed PVC conduits, Modular<br>Switches &<br>sockets in adequate numbers<br>In kitchen & Toilets                       |
|                    | -<br>Provision for A/C                                 | In Drawing Room                                                                                                                                               |
|                    | Light Fixtures &<br>Chandelier<br>Fans<br>External     | In Drawing Room & Bed Rooms<br>In Drawing Room & Bed Rooms<br>Adequate Lighting in common<br>areas, staircase, lobby, parking                                 |
| Wood Work          | Wardrobe (Particle board<br>with ply/laminate)         | space, garden etc.<br>In all Bedrooms                                                                                                                         |
| Kitchen            | Working Counter<br>Woodwork<br>Wall Tiles              | Granite Counter with SS Sink<br>Modular Cabinets<br>Designer Ceramic Tiles up to 2 ft<br>above working counter                                                |
| Doors &<br>Windows | In all rooms, drawing,<br>dining, kitchen &<br>toilets | Designer flush door polish / duco<br>paint fixed in hard wooden frames                                                                                        |
| Wall Finish        | External Finish<br>Internal Finish                     | Modern and Elegant Permanent<br>Finish with Texture paint<br>All walls painted using Plastic<br>Emulsion                                                      |
| Sanitary<br>Work   | For internal Piping<br>Bath Fittings and Ware          | Imported corrosion free<br>PPR/UPVC pipes & Fittings<br>All Taps and Fittings of C.P.<br>Wash Basin, W/C appropriate<br>shades matching with ceramic<br>tiles |