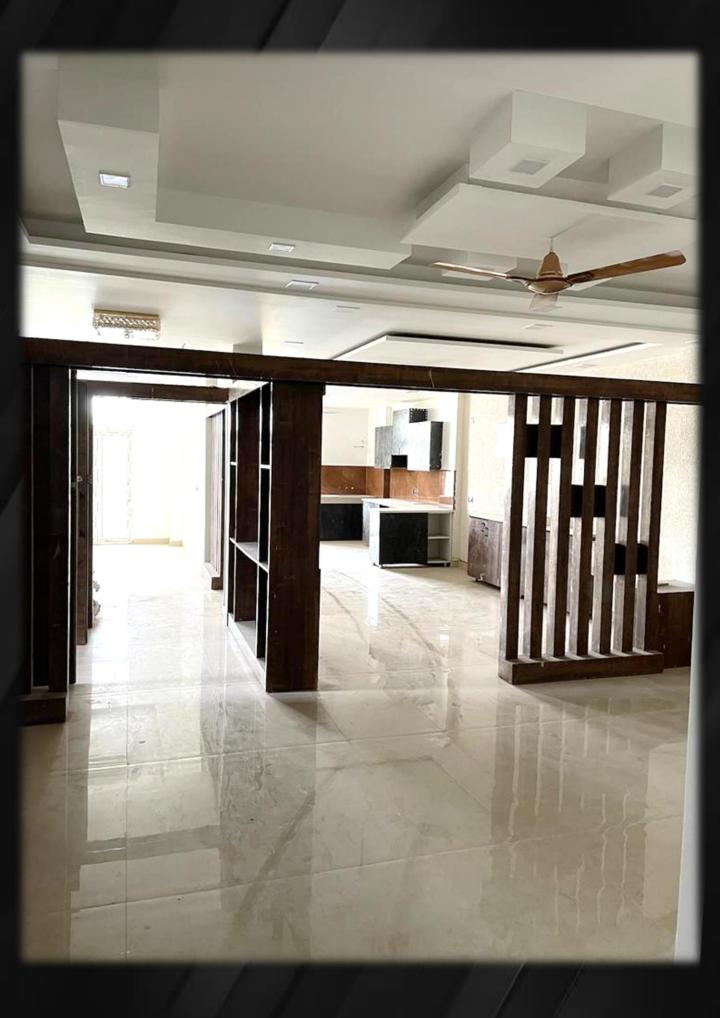

## **Key Features**

- ✓ READY TO MOVE IN
- ✓ NORTH-EAST FACING
- ✓ PARK FACING
- ✓ SEMI FURNISHED
- ✓ MODULAR KITCHEN
- ✓ THREE SIDE OPEN

- ✓ SOFT RD IN FRONT, 40FT RD SIDE & 12FT RD SERVICE LANE
- ✓ HI SPEED LIFT (OPENS ON TERRACE)
- ✓ OPEN PARKING
- ✓ 24 HRS WATER SUPPLY
- FREEHOLD PROPERTY HAND TO HAND REGISTRY
- ✓ 10FT CLEAR CEILING HEIGHT

#### Specifications

| Structure          | Earthquake resistant RCC framed structure              |                                                                                                                                                               |
|--------------------|--------------------------------------------------------|---------------------------------------------------------------------------------------------------------------------------------------------------------------|
| Flooring           | Drawing/Dining/Bedroom<br>Balconies/Toilets/Kitchen    | Vitrified Tiles<br>Designer Anti-Skid Tiles                                                                                                                   |
| Electrical         | Internal<br>Exhaust Fan & Ceiling<br>points            | Fire Resistant Copper wiring in<br>concealed PVC conduits, Modular<br>Switches &<br>sockets in adequate numbers<br>In kitchen & Toilets                       |
|                    | -<br>Provision for A/C                                 | In Drawing Room                                                                                                                                               |
|                    | Light Fixtures &<br>Chandelier<br>Fans<br>External     | In Drawing Room & Bed Rooms<br>In Drawing Room & Bed Rooms<br>Adequate Lighting in common<br>areas, staircase, lobby, parking                                 |
| Wood Work          | Wardrobe (Particle board<br>with ply/laminate)         | space, garden etc.<br>In all Bedrooms                                                                                                                         |
| Kitchen            | Working Counter<br>Woodwork<br>Wall Tiles              | Granite Counter with SS Sink<br>Modular Cabinets<br>Designer Ceramic Tiles up to 2 ft<br>above working counter                                                |
| Doors &<br>Windows | In all rooms, drawing,<br>dining, kitchen &<br>toilets | Designer flush door polish / duco<br>paint fixed in hard wooden frames                                                                                        |
| Wall Finish        | External Finish<br>Internal Finish                     | Modern and Elegant Permanent<br>Finish with Texture paint<br>All walls painted using Plastic<br>Emulsion                                                      |
| Sanitary<br>Work   | For internal Piping<br>Bath Fittings and Ware          | Imported corrosion free<br>PPR/UPVC pipes & Fittings<br>All Taps and Fittings of C.P.<br>Wash Basin, W/C appropriate<br>shades matching with ceramic<br>tiles |