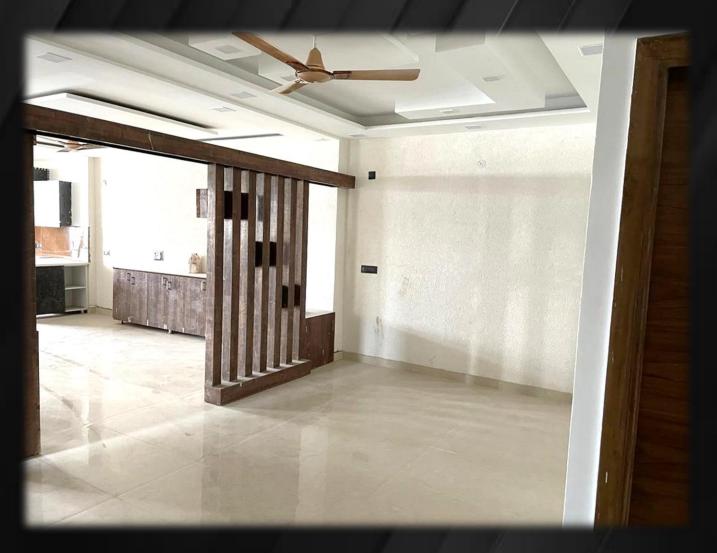

## **Key Features**

- ✓ READY TO MOVE IN
- ✓ NORTH-EAST FACING
- ✓ PARK FACING
- ✓ SEMI FURNISHED
- ✓ MODULAR KITCHEN
- ✓ THREE SIDE OPEN

- ✓ SOFT RD IN FRONT, 40FT RD SIDE & 12FT RD SERVICE LANE
- ✓ HI SPEED LIFT (OPENS ON TERRACE)
- ✓ OPEN PARKING
- ✓ 24 HRS WATER SUPPLY
- FREEHOLD PROPERTY HAND TO HAND REGISTRY
- ✓ 10FT CLEAR CEILING HEIGHT

#### Specifications

| Structure          | Earthquake resistant RCC framed structure              |                                                                                                                                                               |
|--------------------|--------------------------------------------------------|---------------------------------------------------------------------------------------------------------------------------------------------------------------|
| Flooring           | Drawing/Dining/Bedroom<br>Balconies/Toilets/Kitchen    | Vitrified Tiles<br>Designer Anti-Skid Tiles                                                                                                                   |
| Electrical         | Internal<br>Exhaust Fan & Ceiling<br>points            | Fire Resistant Copper wiring in<br>concealed PVC conduits, Modular<br>Switches &<br>sockets in adequate numbers<br>In kitchen & Toilets                       |
|                    | -<br>Provision for A/C                                 | In Drawing Room                                                                                                                                               |
|                    | Light Fixtures &<br>Chandelier<br>Fans<br>External     | In Drawing Room & Bed Rooms<br>In Drawing Room & Bed Rooms<br>Adequate Lighting in common<br>areas, staircase, lobby, parking                                 |
| Wood Work          | Wardrobe (Particle board<br>with ply/laminate)         | space, garden etc.<br>In all Bedrooms                                                                                                                         |
| Kitchen            | Working Counter<br>Woodwork<br>Wall Tiles              | Granite Counter with SS Sink<br>Modular Cabinets<br>Designer Ceramic Tiles up to 2 ft<br>above working counter                                                |
| Doors &<br>Windows | In all rooms, drawing,<br>dining, kitchen &<br>toilets | Designer flush door polish / duco<br>paint fixed in hard wooden frames                                                                                        |
| Wall Finish        | External Finish<br>Internal Finish                     | Modern and Elegant Permanent<br>Finish with Texture paint<br>All walls painted using Plastic<br>Emulsion                                                      |
| Sanitary<br>Work   | For internal Piping<br>Bath Fittings and Ware          | Imported corrosion free<br>PPR/UPVC pipes & Fittings<br>All Taps and Fittings of C.P.<br>Wash Basin, W/C appropriate<br>shades matching with ceramic<br>tiles |