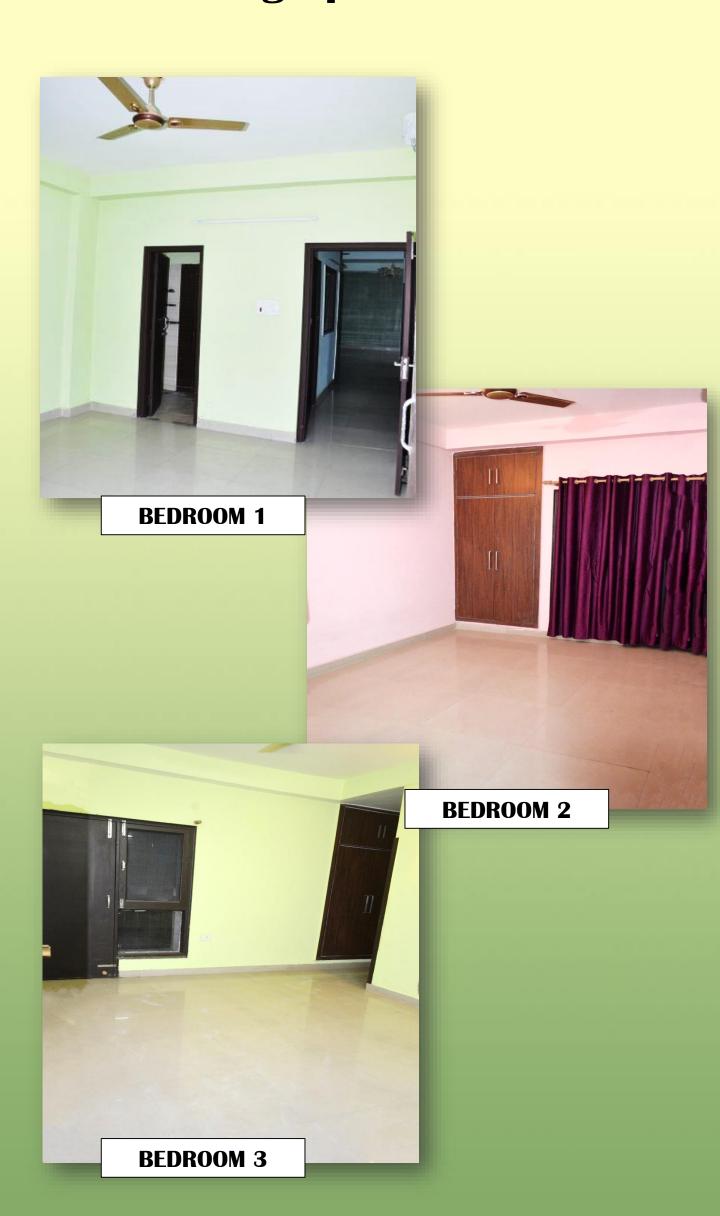

30 lakhs                        |
| NPV                                                       | 9%                                    | 9%                                    |
| Max term of loan (on which subsidy will<br>be calculated) | 20 yrs                                | 20 yrs                                |
| Property should be Family's                               | 1st home**                            | 1st home**                            |
| Validity                                                  | 31/03/2020                            | 31/03/2020                            |
| Applicability                                             | Loans approved on/after<br>01/01/2017 | Loans approved on/after<br>01/01/2017 |

#### **Banking Partners**































#### **About Pristine Homes...**

- \* Located on main National Highway 74, facing a 130ft wide main road along with a 75 Sqft wide private front parking/front access area, providing maximum ease, accessibility and reach.
- \*\* The property is divided in ratio of 70:30 with 70% being open area and 30% being covered/constructed area providing airy + green environment and openness of living.
- \*\*\* Located next to SIDCUL it offers a unique opportunity to connectivity and tranquillity of the surroundings, coupled with the pleasure of living in serenity.

9811450054, 8553849849

Info@pristinhomes.co.in www.pristinehomes.co.in

#### **Site Office:**

Khasra No. 242, Shimla Pistore, Kichha Road NH-74, Rudrapur, Udham Singh Nagar, Uttarakhand – 263148

Head Office: Sam Technobuild Mahajan To