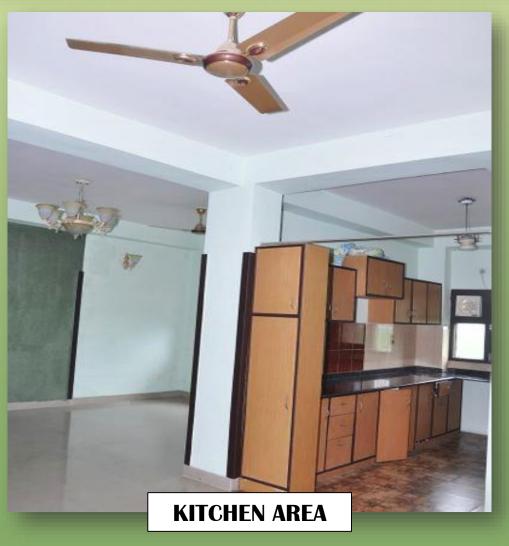

2.30 lakhs                        |
| NPV                                                       | 9%                                    | 9%                                    |
| Max term of loan (on which subsidy will<br>be calculated) | 20 yrs                                | 20 yrs                                |
| Property should be Family's                               | 1st home**                            | 1st home**                            |
| Validity                                                  | 31/03/2020                            | 31/03/2020                            |
| Applicability                                             | Loans approved on/after<br>01/01/2017 | Loans approved on/after<br>01/01/2017 |

#### **Banking Partners**































#### **About Pristine Homes...**

- \* Located on main National Highway 74, facing a 130ft wide main road along with a 75 Sqft wide private front parking/front access area, providing maximum ease, accessibility and reach.
- \*\* The property is divided in ratio of 70:30 with 70% being open area and 30% being covered/constructed area providing airy + green environment and openness of living.
- \*\*\* Located next to SIDCUL it offers a unique opportunity to connectivity and tranquillity of the surroundings, coupled with the pleasure of living in serenity.

9811450054, 8553849849

Info@pristinhomes.co.in www.pristinehomes.co.in

#### **Site Office:**

Khasra No. 242, Shimla Pistore, Kichha Road NH-74, Rudrapur, Udham Singh Nagar, Uttarakhand – 263148

Head Office: Sam Technobuild Mahajan