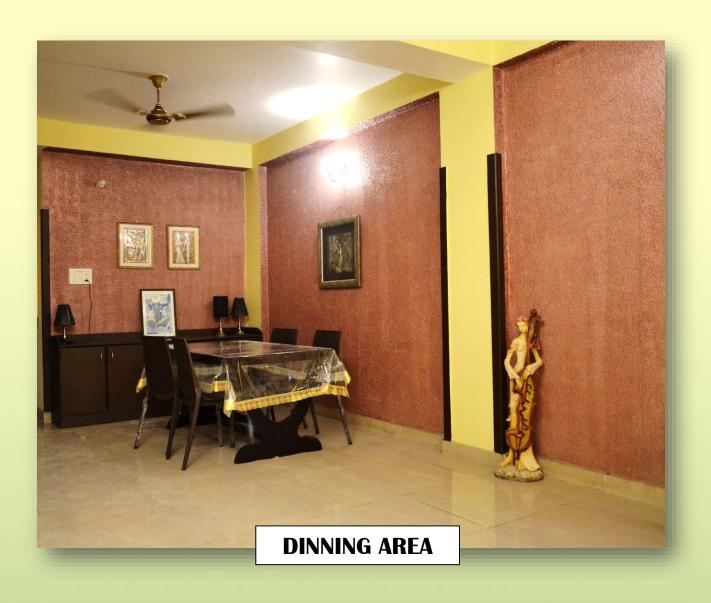

# **Specifications**

| Structure          | Earthquake resistant RCC framed structure              |                                                                                                        |  |
|--------------------|--------------------------------------------------------|--------------------------------------------------------------------------------------------------------|--|
| Flooring           | Drawing/Dining/Bedroom                                 | Vitrified Tiles                                                                                        |  |
| J                  | Balconies/Toilets/Kitchen                              | Designer Anti-Skid Tiles                                                                               |  |
|                    | Internal                                               | Fire Resistant Copper wiring in concealed PVC conduits, Modular Switches & sockets in adequate numbers |  |
|                    | Exhaust Fan & Ceiling points                           | In kitchen & Toilets                                                                                   |  |
| Electrical         | Provision for A/C                                      | In Drawing Room                                                                                        |  |
|                    | Light Fixtures &<br>Chandelier                         | In Drawing Room & Bed Rooms                                                                            |  |
|                    | Fans                                                   | In Drawing Room & Bed Rooms                                                                            |  |
|                    | External                                               | Adequate Lighting in common areas, staircase, lobby, parking space, garden etc.                        |  |
| Wood Work          | Wardrobe (Particle board with ply/laminate)            | In all Bedrooms                                                                                        |  |
|                    | Working Counter                                        | Granite Counter with SS Sink                                                                           |  |
| Kitchen            | Woodwork                                               | Modular Cabinets                                                                                       |  |
|                    | Wall Tiles                                             | Designer Ceramic Tiles up to 2 ft above working counter                                                |  |
| Doors &<br>Windows | In all rooms, drawing,<br>dining, kitchen &<br>toilets | Designer flush door polish / duco<br>paint fixed in hard wooden frames                                 |  |
| Wall Finish        | External Finish                                        | Modern and Elegant Permanent<br>Finish with Texture paint                                              |  |
|                    | Internal Finish                                        | All walls painted using Plastic<br>Emulsion                                                            |  |
| Sanitary<br>Work   | For internal Piping                                    | Imported corrosion free<br>PPR/UPVC pipes & Fittings                                                   |  |
|                    | Bath Fittings and Ware                                 | All Taps and Fittings of C.P.                                                                          |  |
|                    |                                                        | Wash Basin, W/C appropriate shades matching with ceramic tiles                                         |  |