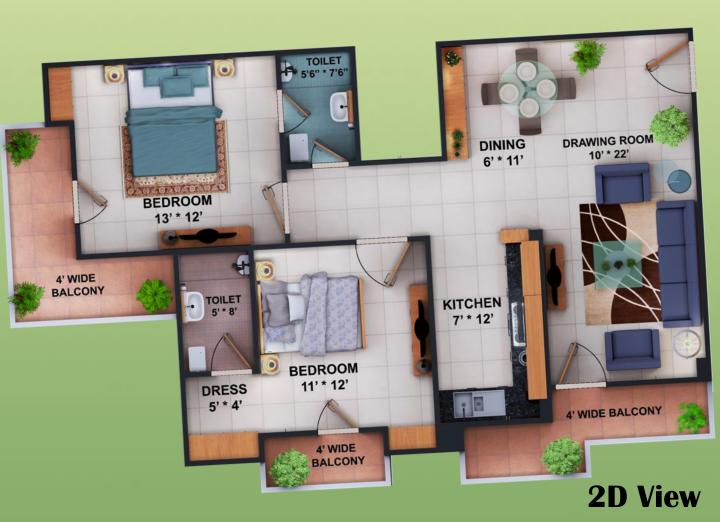

| 0.8 Km   |
| Schools            | Confluence World School                           | 1.3 Km   |
| SCHOOL SCHOOL      | Bhartiyam International School                    | 2.8 Km   |
|                    | Radisson Blu                                      | 8 Km     |
| Hotels             | Uday Residency                                    | 1.2 Km   |
|                    | Le Castle Hotel                                   | 3.0 Km   |
| Shrine             | Radha Swami Satsang Rudrapur                      | 0.5 Km   |

### 3 BHK, Type 1, 1470 SqFt Tower A1 & A2



**3D View** 



**2D View** 

### 3 BHK, Type 2, 1470 SqFt Tower A1 & A2



**3D View** 



**2D View** 

### 3 BHK, Type 3, 1260 SqFt Tower B3





### 2 BHK, Type 1, 1330 SqFt Tower B1 & B4





### 2 BHK, Type 2, 1260 SqFt Tower B1, B2 & B4





**2D View** 

# **Specifications**

| Structure          | Earthquake resistant RCC framed structure              |                                                                                                        |  |
|--------------------|--------------------------------------------------------|--------------------------------------------------------------------------------------------------------|--|
| Flooring           | Drawing/Dining/Bedroom                                 | Vitrified Tiles                                                                                        |  |
| J                  | Balconies/Toilets/Kitchen                              | Designer Anti-Skid Tiles