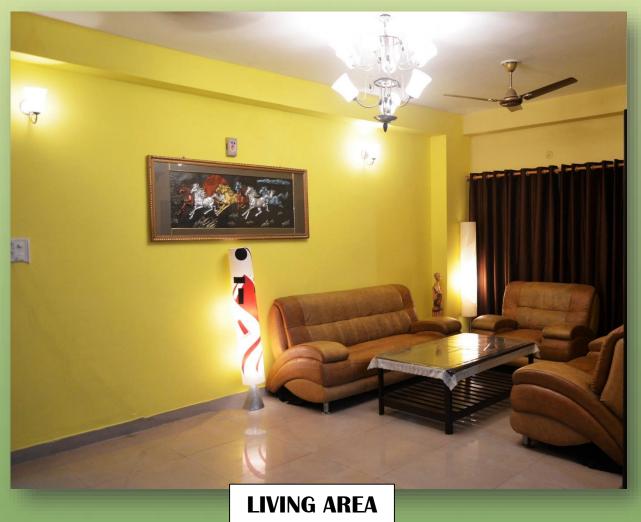

# **Specifications**

| Structure          | Earthquake resistant RCC framed structure              |                                                                                                        |  |
|--------------------|--------------------------------------------------------|--------------------------------------------------------------------------------------------------------|--|
| Flooring           | Drawing/Dining/Bedroom                                 | Vitrified Tiles                                                                                        |  |
| J                  | Balconies/Toilets/Kitchen                              | Designer Anti-Skid Tiles                                                                               |  |
|                    | Internal                                               | Fire Resistant Copper wiring in concealed PVC conduits, Modular Switches & sockets in adequate numbers |  |
|                    | Exhaust Fan & Ceiling points                           | In kitchen & Toilets                                                                                   |  |
| Electrical         | Provision for A/C                                      | In Drawing Room                                                                                        |  |
|                    | Light Fixtures &<br>Chandelier                         | In Drawing Room & Bed Rooms                                                                            |  |
|                    | Fans                                                   | In Drawing Room & Bed Rooms                                                                            |  |
|                    | External                                               | Adequate Lighting in common areas, staircase, lobby, parking space, garden etc.                        |  |
| Wood Work          | Wardrobe (Particle board with ply/laminate)            | In all Bedrooms                                                                                        |  |
|                    | Working Counter                                        | Granite Counter with SS Sink                                                                           |  |
| Kitchen            | Woodwork                                               | Modular Cabinets                                                                                       |  |
|                    | Wall Tiles                                             | Designer Ceramic Tiles up to 2 ft above working counter                                                |  |
| Doors &<br>Windows | In all rooms, drawing,<br>dining, kitchen &<br>toilets | Designer flush door polish / duco<br>paint fixed in hard wooden frames                                 |  |
| Wall Finish        | External Finish                                        | Modern and Elegant Permanent<br>Finish with Texture paint                                              |  |
|                    | Internal Finish                                        | All walls painted using Plastic<br>Emulsion                                                            |  |
| Sanitary<br>Work   | For internal Piping                                    | Imported corrosion free<br>PPR/UPVC pipes & Fittings                                                   |  |
|                    | Bath Fittings and Ware                                 | All Taps and Fittings of C.P.                                                                          |  |
|                    |                                                        | Wash Basin, W/C appropriate shades matching with ceramic tiles                                         |  |