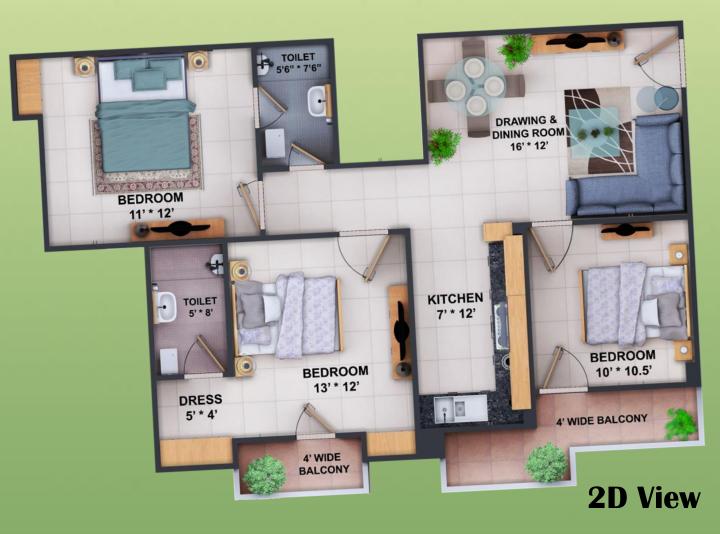

g |
|                    | DPS                                               | 0.8 Km   |
| Schools            | Confluence World School                           | 1.3 Km   |
| SCHOOL SCHOOL      | Bhartiyam International School                    | 2.8 Km   |
|                    | Radisson Blu                                      | 8 Km     |
| Hotels             | Uday Residency                                    | 1.2 Km   |
|                    | Le Castle Hotel                                   | 3.0 Km   |
| Shrine             | Radha Swami Satsang Rudrapur                      | 0.5 Km   |

### 3 BHK, Type 1, 1470 SqFt Tower A1 & A2



**3D View** 



**2D View** 

### 3 BHK, Type 2, 1470 SqFt Tower A1 & A2



**3D View** 



**2D View** 

### 3 BHK, Type 3, 1260 SqFt Tower B3





### 2 BHK, Type 1, 1330 SqFt Tower B1 & B4





### 2 BHK, Type 2, 1260 SqFt Tower B1, B2 & B4





**2D View** 

# **Specifications**

| Structure          | Earthquake resistant RCC framed structure              |                                                                                                        |  |
|--------------------|--------------------------------------------------------|--------------------------------------------------------------------------------------------------------|--|
| Flooring           | Drawing/Dining/Bedroom                                 | Vitrified Tiles                                                                                        |  |
| J                  | Balconies/Toilets/Kitchen                              | Designer Anti-Skid