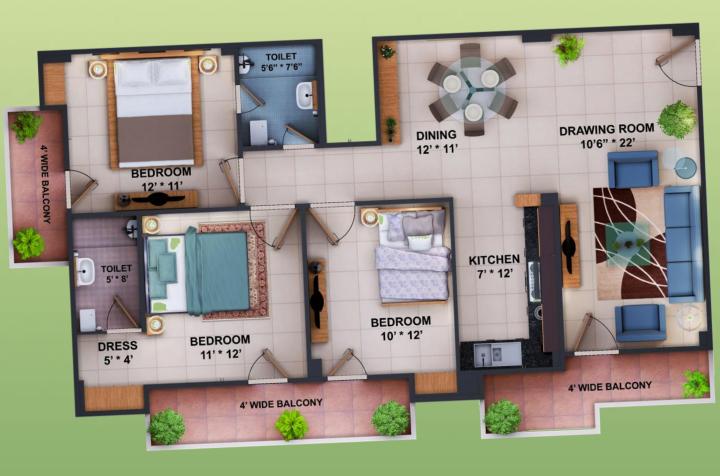

w Colleg                              | 1.1 Km   |
| Colleges           | Super degree College                              | Upcoming |
|                    | DPS                                               | 0.8 Km   |
| Schools            | Confluence World School                           | 1.3 Km   |
| SCHOOL SCHOOL      | Bhartiyam International School                    | 2.8 Km   |
|                    | Radisson Blu                                      | 8 Km     |
| Hotels             | Uday Residency                                    | 1.2 Km   |
|                    | Le Castle Hotel                                   | 3.0 Km   |
| Shrine             | Radha Swami Satsang Rudrapur                      | 0.5 Km   |

### 3 BHK, Type 1, 1470 SqFt Tower A1 & A2



**3D View** 



**2D View** 

### 3 BHK, Type 2, 1470 SqFt Tower A1 & A2



**3D View** 



**2D View** 

### 3 BHK, Type 3, 1260 SqFt Tower B3





### 2 BHK, Type 1, 1330 SqFt Tower B1 & B4





### 2 BHK, Type 2, 1260 SqFt Tower B1, B2 & B4





**2D View** 

# **Specifications**

| Structure          | Earthquake resistant RCC framed structure              |                                                                                                        |  |
|--------------------|--------------------------------------------------------|--------------------------------------------------------------------------------------------------------|--|
| Flooring           | Drawing/Dining/Bedroom                                 | Vitrified Tiles