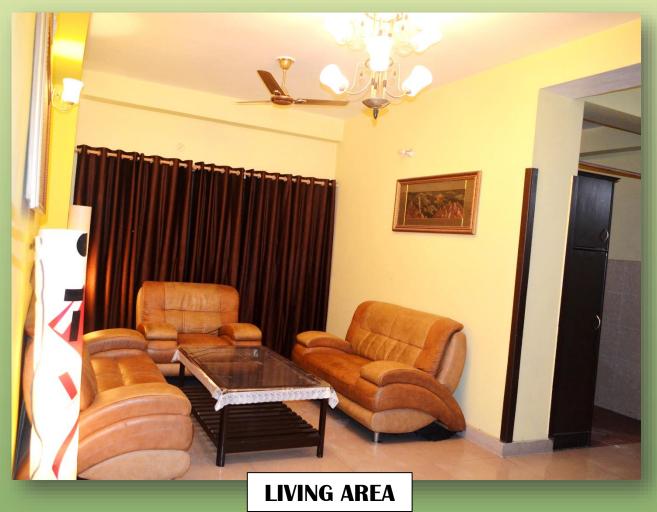

# **Specifications**

| Structure          | Earthquake resistant RCC framed structure              |                                                                                                        |  |
|--------------------|--------------------------------------------------------|--------------------------------------------------------------------------------------------------------|--|
| Flooring           | Drawing/Dining/Bedroom                                 | Vitrified Tiles                                                                                        |  |
| J                  | Balconies/Toilets/Kitchen                              | Designer Anti-Skid Tiles                                                                               |  |
|                    | Internal                                               | Fire Resistant Copper wiring in concealed PVC conduits, Modular Switches & sockets in adequate numbers |  |
|                    | Exhaust Fan & Ceiling points                           | In kitchen & Toilets                                                                                   |  |
| Electrical         | Provision for A/C                                      | In Drawing Room                                                                                        |  |
|                    | Light Fixtures &<br>Chandelier                         | In Drawing Room & Bed Rooms                                                                            |  |
|                    | Fans                                                   | In Drawing Room & Bed Rooms                                                                            |  |
|                    | External                                               | Adequate Lighting in common areas, staircase, lobby, parking space, garden etc.                        |  |
| Wood Work          | Wardrobe (Particle board with ply/laminate)            | In all Bedrooms                                                                                        |  |
|                    | Working Counter                                        | Granite Counter with SS Sink                                                                           |  |
| Kitchen            | Woodwork                                               | Modular Cabinets                                                                                       |  |
|                    | Wall Tiles                                             | Designer Ceramic Tiles up to 2 ft above working counter                                                |  |
| Doors &<br>Windows | In all rooms, drawing,<br>dining, kitchen &<br>toilets | Designer flush door polish / duco<br>paint fixed in hard wooden frames                                 |  |
| Wall Finish        | External Finish                                        | Modern and Elegant Permanent<br>Finish with Texture paint                                              |  |
|                    | Internal Finish                                        | All walls painted using Plastic<br>Emulsion                                                            |  |
| Sanitary<br>Work   | For internal Piping                                    | Imported corrosion free<br>PPR/UPVC pipes & Fittings                                                   |  |
|                    | Bath Fittings and Ware                                 | All Taps and Fittings of C.P.                                                                          |  |
|                    |                                                        | Wash Basin, W/C appropriate shades matching with ceramic tiles                                         |  |