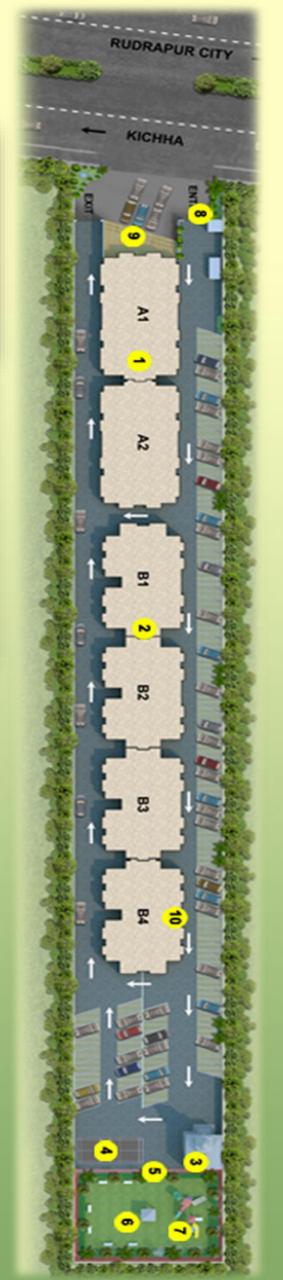

#### **Site Plan**

- 1 Tower A1, A2
- 2 Tower B1, B2, B3, B4.
- 3 TEMPLE
- 4 BADMINTON COURT
- 5 JOGGING TRACK
- 6 PARK & GAZEBO
- 7 KID PLAY AREA
- 8 GUARD ROOM
- 9 COMMERCIAL SPACE
- 10 COMMUNITY HALL / PARTY AREA
- ✓ Completely Freehold Property
- ✓ Completion Certificate Awarded
- ✓ GST Free
- **✓ PMAY Approved**
- ✓ All Semi-Furnished
- **✓ Ready for Delivery**
- ✓ Hand to Hand Registry