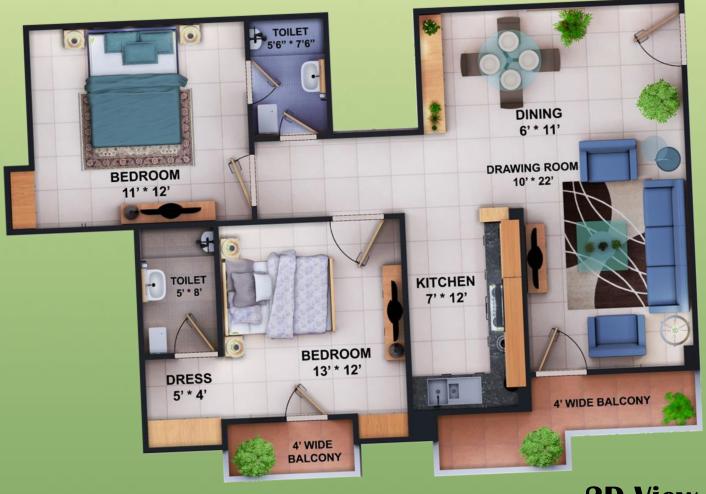

| Confluence World School                           | 1.3 Km   |
| SCHOOL SCHOOL      | Bhartiyam International School                    | 2.8 Km   |
|                    | Radisson Blu                                      | 8 Km     |
| Hotels             | Uday Residency                                    | 1.2 Km   |
|                    | Le Castle Hotel                                   | 3.0 Km   |
| Shrine             | Radha Swami Satsang Rudrapur                      | 0.5 Km   |

### 3 BHK, Type 1, 1470 SqFt Tower A1 & A2



**3D View** 



**2D View** 

### 3 BHK, Type 2, 1470 SqFt Tower A1 & A2



**3D View** 



**2D View** 

### 3 BHK, Type 3, 1260 SqFt Tower B3





### 2 BHK, Type 1, 1330 SqFt Tower B1 & B4





### 2 BHK, Type 2, 1260 SqFt Tower B1, B2 & B4





**2D View** 

# **Specifications**

| Structure          | Earthquake resistant RCC framed structure              |                                                                                                        |  |
|--------------------|--------------------------------------------------------|--------------------------------------------------------------------------------------------------------|--|
| Flooring           | Drawing/Dining/Bedroom                                 | Vitrified Tiles                                                                                        |  |
| J                  | Balconies/Toilets/Kitchen                              | Designer Anti-Skid Tiles                                                                               |  |
|