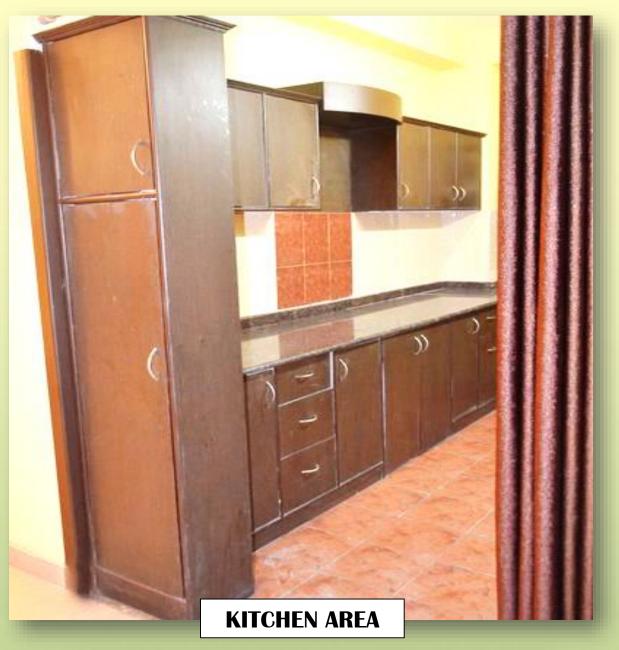

# **Specifications**

| Structure          | Earthquake resistant RCC framed structure              |                                                                                                        |  |
|--------------------|--------------------------------------------------------|--------------------------------------------------------------------------------------------------------|--|
| Flooring           | Drawing/Dining/Bedroom                                 | Vitrified Tiles                                                                                        |  |
| J                  | Balconies/Toilets/Kitchen                              | Designer Anti-Skid Tiles                                                                               |  |
|                    | Internal                                               | Fire Resistant Copper wiring in concealed PVC conduits, Modular Switches & sockets in adequate numbers |  |
|                    | Exhaust Fan & Ceiling points                           | In kitchen & Toilets                                                                                   |  |
| Electrical         | Provision for A/C                                      | In Drawing Room                                                                                        |  |
|                    | Light Fixtures &<br>Chandelier                         | In Drawing Room & Bed Rooms                                                                            |  |
|                    | Fans                                                   | In Drawing Room & Bed Rooms                                                                            |  |
|                    | External                                               | Adequate Lighting in common areas, staircase, lobby, parking space, garden etc.                        |  |
| Wood Work          | Wardrobe (Particle board with ply/laminate)            | In all Bedrooms                                                                                        |  |
|                    | Working Counter                                        | Granite Counter with SS Sink                                                                           |  |
| Kitchen            | Woodwork                                               | Modular Cabinets                                                                                       |  |
|                    | Wall Tiles                                             | Designer Ceramic Tiles up to 2 ft above working counter                                                |  |
| Doors &<br>Windows | In all rooms, drawing,<br>dining, kitchen &<br>toilets | Designer flush door polish / duco<br>paint fixed in hard wooden frames                                 |  |
| Wall Finish        | External Finish                                        | Modern and Elegant Permanent<br>Finish with Texture paint                                              |  |
|                    | Internal Finish                                        | All walls painted using Plastic<br>Emulsion                                                            |  |
| Sanitary<br>Work   | For internal Piping                                    | Imported corrosion free<br>PPR/UPVC pipes & Fittings                                                   |  |
|                    | Bath Fittings and Ware                                 | All Taps and Fittings of C.P.                                                                          |  |
|                    |                                                        | Wash Basin, W/C appropriate shades matching with ceramic tiles                                         |  |