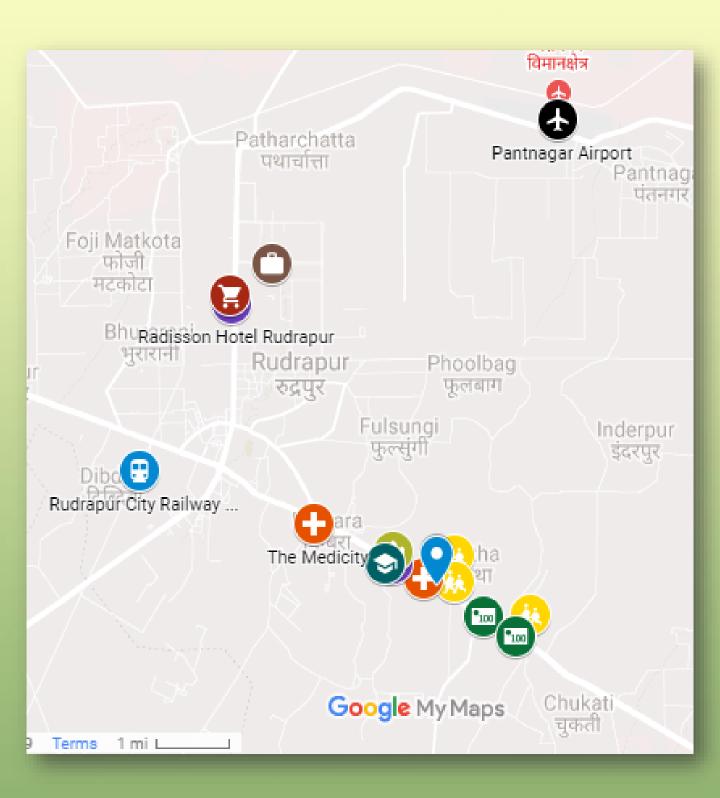

#### **The Distances**

| Amenities          | Name                                              | Distance |
|--------------------|---------------------------------------------------|----------|
| Railway<br>Station | Rudrapur Railway Station                          | 7 Km     |
|                    |                                                   |          |
| Bus Stand          | Bus Stand                                         | 6 Km     |
|                    |                                                   |          |
| Airport            | Pantnagar Airport                                 | 15 Km    |
| A                  |                                                   |          |
| Mall               | Metropolis Mall                                   | 8 Km     |
| MALL               | City Centre                                       | 5.5 Km   |
|                    | Wave Cinemas                                      | 8 Km     |
| Cinema             | Movie Time Cinemas                                | 6.5 Km   |
|                    | Medicity                                          | 2.8 Km   |
| Hospitals          | Chandola Homeopathic Medical College and Hospital | 0.3 Km   |
|                    | Chanakaya Law Colleg                              | 1.1 Km   |
| Colleges           | Super degree College                              | Upcoming |
|                    | DPS                                               | 0.8 Km   |
| Schools            | Confluence World School                           | 1.3 Km   |
| SCHOOL SCHOOL      | Bhartiyam International School                    | 2.8 Km   |
|                    | Radisson Blu                                      | 8 Km     |
| Hotels             | Uday Residency                                    | 1.2 Km   |
|                    | Le Castle Hotel                                   | 3.0 Km   |
| Shrine             | Radha Swami Satsang Rudrapur                      | 0.5 Km   |