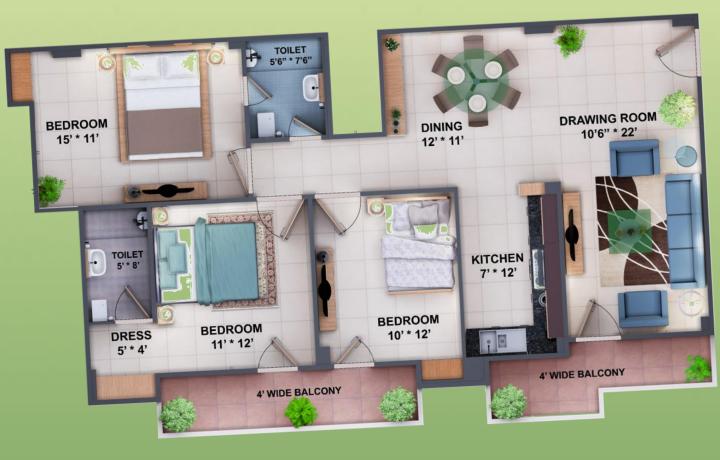

per degree College                              | Upcoming |
|                    | DPS                                               | 0.8 Km   |
| Schools            | Confluence World School                           | 1.3 Km   |
| SCHOOL SCHOOL      | Bhartiyam International School                    | 2.8 Km   |
|                    | Radisson Blu                                      | 8 Km     |
| Hotels             | Uday Residency                                    | 1.2 Km   |
|                    | Le Castle Hotel                                   | 3.0 Km   |
| Shrine             | Radha Swami Satsang Rudrapur                      | 0.5 Km   |

### 3 BHK, Type 1, 1470 SqFt Tower A1 & A2



**3D View** 



**2D View** 

### 3 BHK, Type 2, 1470 SqFt Tower A1 & A2



**3D View** 



**2D View** 

### 3 BHK, Type 3, 1260 SqFt Tower B3





### 2 BHK, Type 1, 1330 SqFt Tower B1 & B4





### 2 BHK, Type 2, 1260 SqFt Tower B1, B2 & B4





**2D View** 

# **Specifications**

| Structure          | Earthquake resistant RCC framed structure              |                                                                                                        |  |
|--------------------|--------------------------------------------------------|--------------------------------------------------------------------------------------------------------|--|
| Flooring           | Drawing/Dining/Bedroom                                 | Vitrified Tiles                                                                                        |  |
| J                  | Balconies/Toilets/