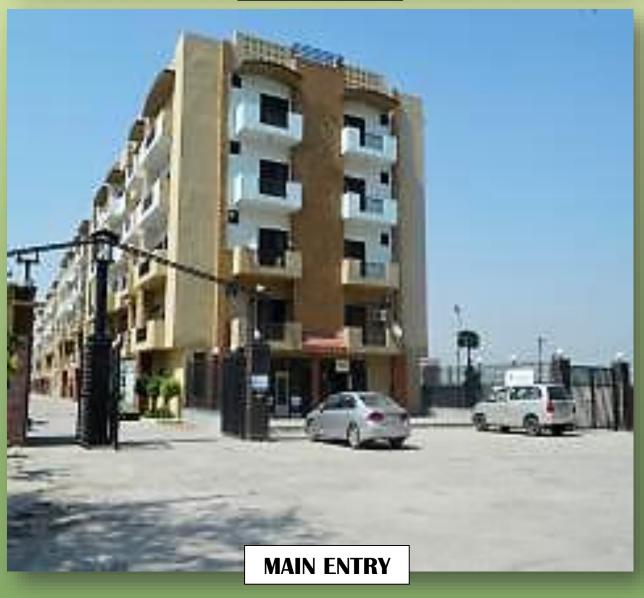

#### **About Pristine Homes...**

- \* Located on main National Highway 74, facing a 130ft wide main road along with a 75 Sqft wide private front parking/front access area, providing maximum ease, accessibility and reach.
- \*\* The property is divided in ratio of 70:30 with 70% being open area and 30% being covered/constructed area providing airy + green environment and openness of living.
- \*\*\* Located next to SIDCUL it offers a unique opportunity to connectivity and tranquillity of the surroundings, coupled with the pleasure of living in serenity.