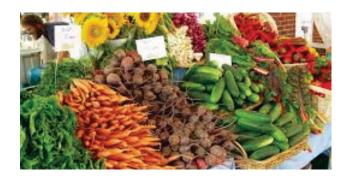

#### **FRUIT AND VEGETABLE CROPS**

One of the many benefits of using products containing SumaGrow® is healthier food with greater nutrient value per bite (as expressed in higher BRIX values). Studies have also shown an increase in overall crop production by 10 to 20 percent when recommended fertilizer rates are reduced by 25-50 percent on average.