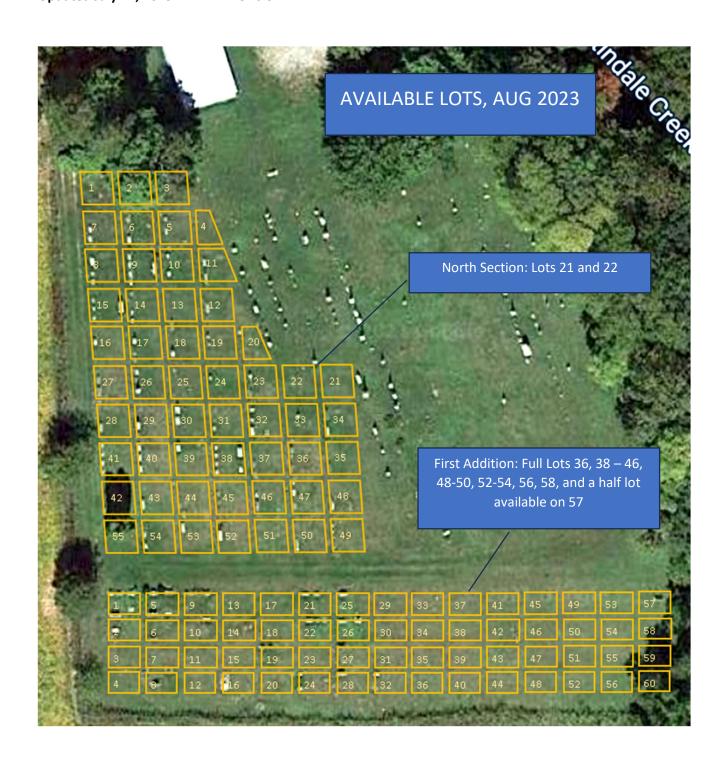

## **Salem Cemetery Plot Map and Available Lots**

**Updated July 21, 2023** 

**Revision 1.7** 

## North Section (16 x 16 ft Trapezoid, 3 ft boundaries) – Plots 1-55

| Plot # | Status    |
|--------|-----------|
| 21     | AVAILABLE |
| 22     | AVAILABLE |

## First Addition (16 x 10 ft Rectangle, 3 ft boundaries) – Plots 1-60

| Plot # | Status    |
|--------|-----------|
| 36     | AVAILABLE |
| 38     | AVAILABLE |
| 39     | AVAILABLE |
| 40     | AVAILABLE |
| 41     | AVAILABLE |
| 42     | AVAILABLE |
| 43     | AVAILABLE |
| 44     | AVAILABLE |
| 45     | AVAILABLE |
| 46     | AVAILABLE |
| 48     | AVAILABLE |
| 49     | AVAILABLE |
| 50     | AVAILABLE |
| 52     | AVAILABLE |
| 53     | AVAILABLE |
| 54     | AVAILABLE |
| 56     | AVAILABLE |
| 58     | AVAILABLE |