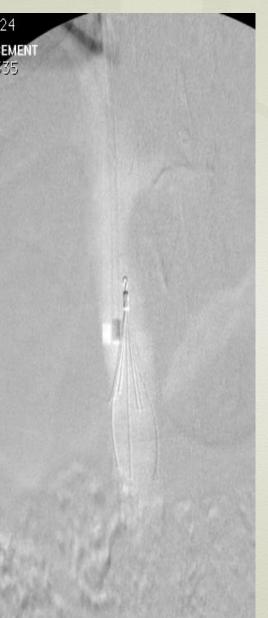

### IVC Filter placement/retrieval

2018

### **IVC** filter removal

- 39yo female with May Thurner Syndrome
- IVCF placed prophylactically for IVC thrombus extension
- 4 weeks post intervention, on oral anticoagulation

Peripheral angiography: Claudication