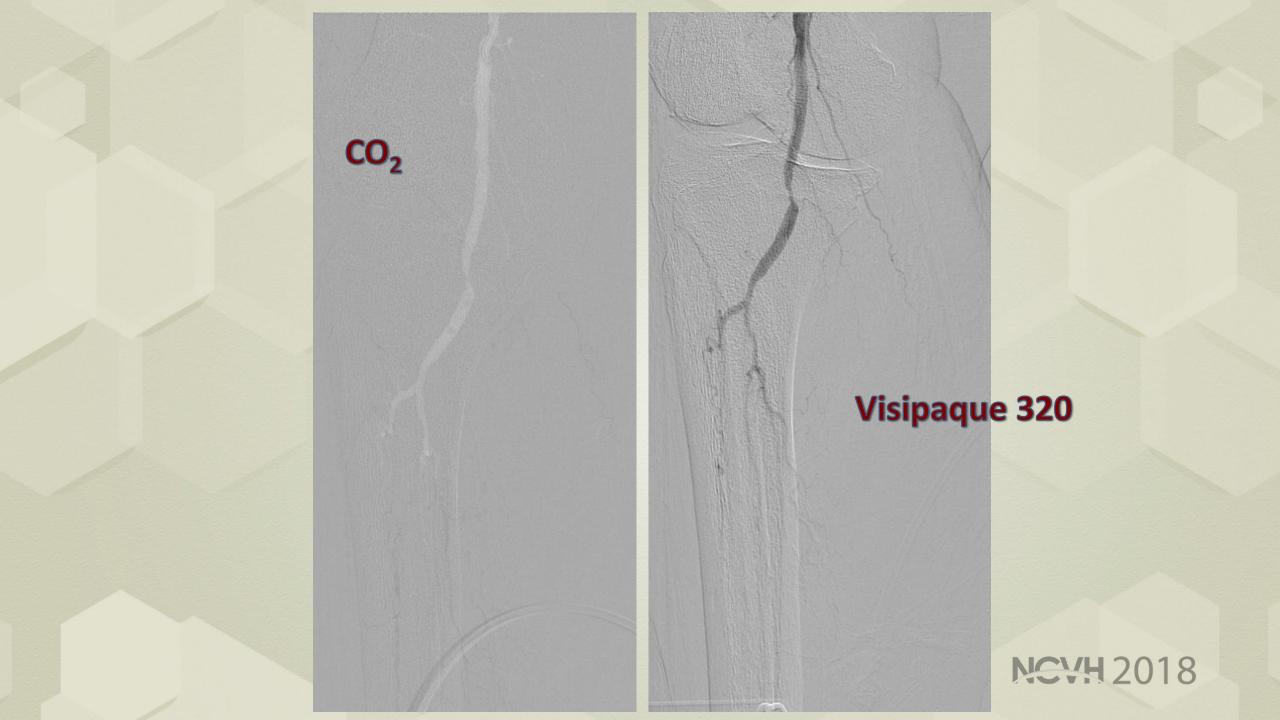

### Peripheral Angiography: CO<sub>2</sub> in Critical Limb Ischemia

- 90yo F with RB4 ischemia & R toe#2 ulcer
- BMI 20
- Serum Cr = 2.0, eGFR = 30
- Incomplete ABI (noncompressible vessels)
  - Right toe pressures 34mmHg

### Cost savings

- Theoretical, no proof yet
  - $100cc CO_2 = 3¢$
  - Omnipaque 300 ≈ \$10/50cc
  - Visipaque 320 ≈ \$36/100cc

Thank you