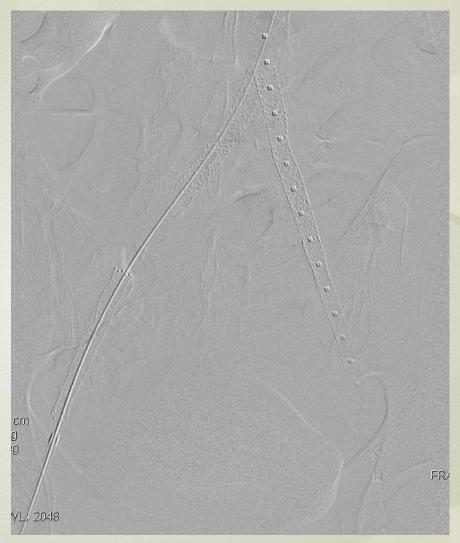

### **IVC** filter removal

- 39yo female with May Thurner Syndrome
- IVCF placed prophylactically for IVC thrombus extension
- 4 weeks post intervention, on oral anticoagulation

Peripheral angiography: Claudication

# Antegrade recanalization

Wire floss