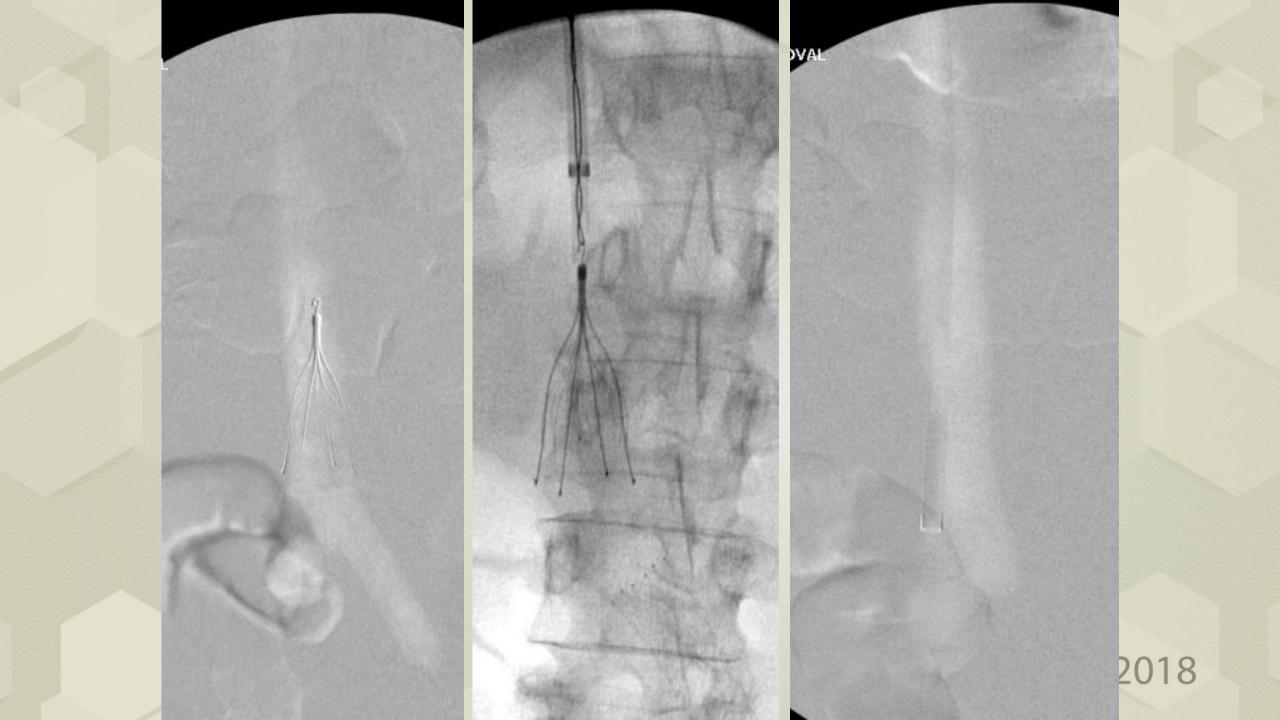

### IVC Filter placement/retrieval

2018

### **IVC** filter removal

- 39yo female with May Thurner Syndrome
- IVCF placed prophylactically for IVC thrombus extension
- 4 weeks post intervention, on oral anticoagulation

Peripheral angiography: Claudication