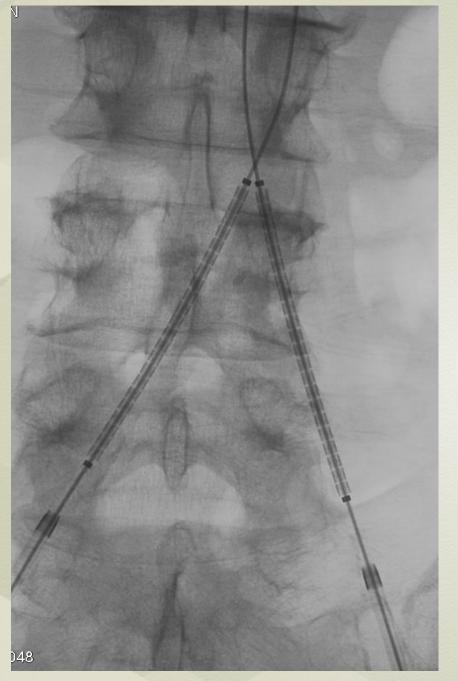

### **IVC** filter removal

- 39yo female with May Thurner Syndrome
- IVCF placed prophylactically for IVC thrombus extension
- 4 weeks post intervention, on oral anticoagulation

Peripheral angiography: Claudication

# Antegrade recanalization

Wire floss