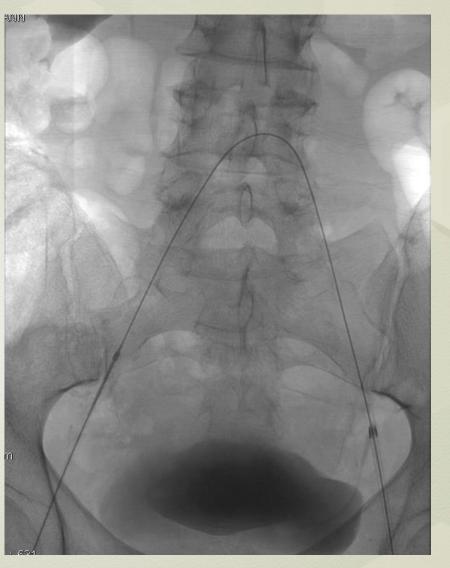

### Peripheral Angiography: CO<sub>2</sub> in Critical Limb Ischemia

- 90yo F with RB4 ischemia & R toe#2 ulcer
- BMI 20
- Serum Cr = 2.0, eGFR = 30
- Incomplete ABI (noncompressible vessels)
  - Right toe pressures 34mmHg