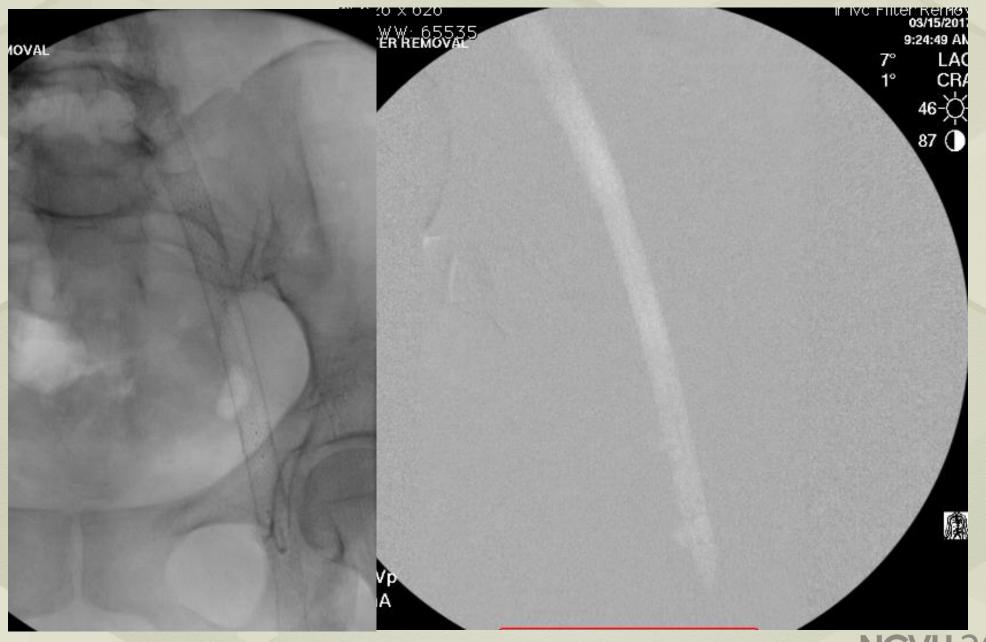

### **IVC** filter removal

- 39yo female with May Thurner Syndrome
- IVCF placed prophylactically for IVC thrombus extension
- 4 weeks post intervention, on oral anticoagulation

Peripheral angiography: Claudication