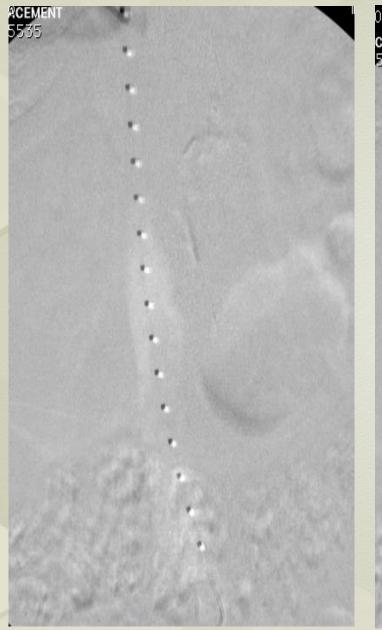

### IVC Filter placement/retrieval

2018

### **IVC** filter removal

- 39yo female with May Thurner Syndrome
- IVCF placed prophylactically for IVC thrombus extension
- 4 weeks post intervention, on oral anticoagulation

Peripheral angiography: Claudication