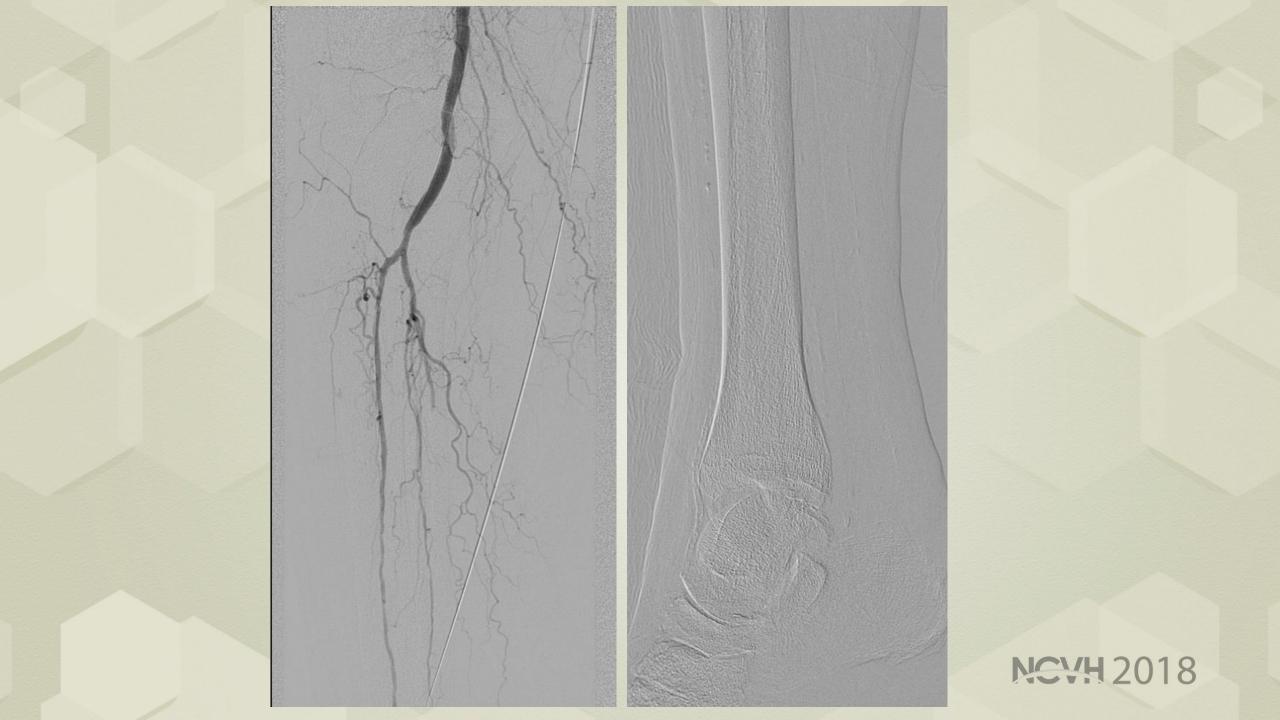

### Peripheral Angiography: CO<sub>2</sub> in Critical Limb Ischemia

- 90yo F with RB4 ischemia & R toe#2 ulcer
- BMI 20
- Serum Cr = 2.0, eGFR = 30
- Incomplete ABI (noncompressible vessels)
  - Right toe pressures 34mmHg