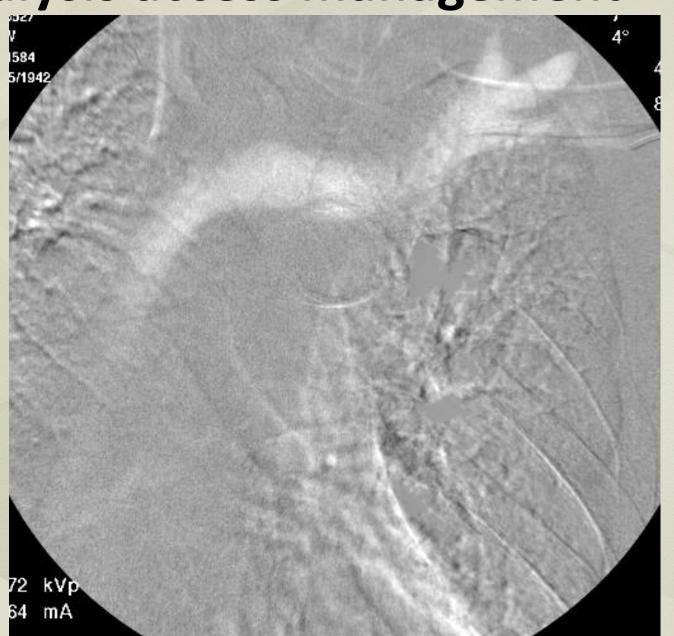

on Scientific
- Morris Innovative

### What are we doing?

- Increasing what we can do?
  - Peripheral angiography
  - Dialysis access management
  - IVC filter placement/removal

### IVC Filter placement/retrieval







2018

### **IVC** filter removal

- 39yo female with May Thurner Syndrome
- IVCF placed prophylactically for IVC thrombus extension
- 4 weeks post intervention, on oral anticoagulation





Peripheral angiography: Claudication



# Antegrade recanalization





Wire floss





### Peripheral Angiography: CO<sub>2</sub> in Critical Limb Ischemia

- 90yo F with RB4 ischemia & R toe#2 ulcer
- BMI 20
- Serum Cr = 2.0, eGFR = 30
- Incomplete ABI (noncompressible vessels)
  - Right toe pressures 34mmHg













## Dialysis access management



# Dialysis access management



## Dialysis access management



### What else can we do?

- Other potential IR procedures
  - Percutaneous nephrostomy
  - TIPS revision
  - Diagnostic venograms/venous mapping
  - Other

### Cost savings

- Theoretical, no proof yet
  - $100cc CO_2 = 3¢$
  - Omnipaque 300 ≈ \$10/50cc
  - Visipaque 320 ≈ \$36/100cc





Thank you

# Use of Carbon Dioxide (CO<sub>2</sub>) in the Office Interventional Suite

#### Bret N. Wiechmann, MD FSIR FAHA FSVM

Medical Director Vascular & interventional Physicians Gainesville, Florida, USA

Clinical Assistant Professor of Radiology University of Florida Gainesville, Florida



### 19th Annual Conference