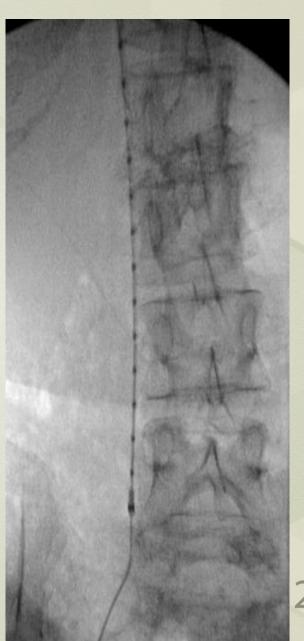

### IVC Filter placement/retrieval

2018

### **IVC** filter removal

- 39yo female with May Thurner Syndrome
- IVCF placed prophylactically for IVC thrombus extension
- 4 weeks post intervention, on oral anticoagulation

Peripheral angiography: Claudication