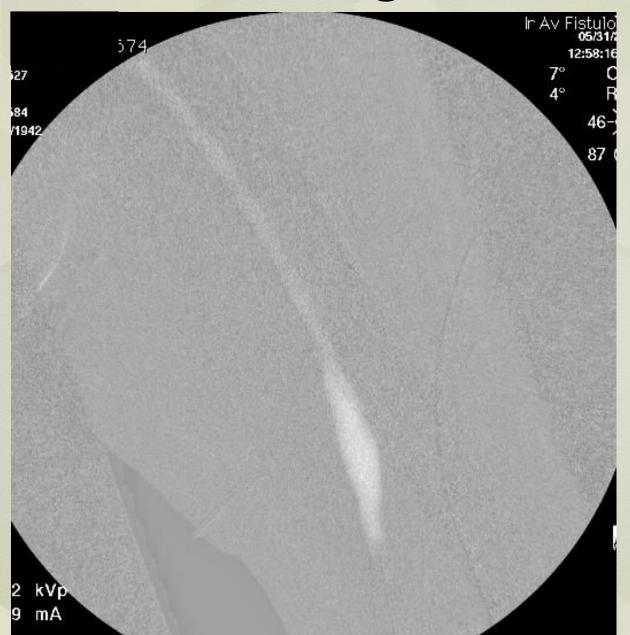

cal/Scientific Boards:**

- Boston Scientific
- Morris Innovative

### What are we doing?

- Increasing what we can do?
  - Peripheral angiography
  - Dialysis access management
  - IVC filter placement/removal

### IVC Filter placement/retrieval







2018

### **IVC** filter removal

- 39yo female with May Thurner Syndrome
- IVCF placed prophylactically for IVC thrombus extension
- 4 weeks post intervention, on oral anticoagulation





Peripheral angiography: Claudication



# Antegrade recanalization





Wire floss





### Peripheral Angiography: CO<sub>2</sub> in Critical Limb Ischemia

- 90yo F with RB4 ischemia & R toe#2 ulcer
- BMI 20
- Serum Cr = 2.0, eGFR = 30
- Incomplete ABI (noncompressible vessels)
  - Right toe pressures 34mmHg













## Dialysis access management



# Dialysis access management



## Dialysis access management



### What else can we do?

- Other potential IR procedures
  - Percutaneous nephrostomy
  - TIPS revision
  - Diagnostic venograms/venous mapping
  - Other

### Cost savings

- Theoretical, no proof yet
  - $100cc CO_2 = 3¢$
  - Omnipaque 300 ≈ \$10/50cc
  - Visipaque 320 ≈ \$36/100cc





Thank you

# Use of Carbon Dioxide (CO<sub>2</sub>) in the Office Interventional Suite

#### Bret N. Wiechmann, MD FSIR FAHA FSVM

Medical Director Vascular & interventional Physicians Gainesville, Florida, USA

Clinical Assistant Professor of Radiology University of Florida Gainesville, Florida



### 19th Annual Conference