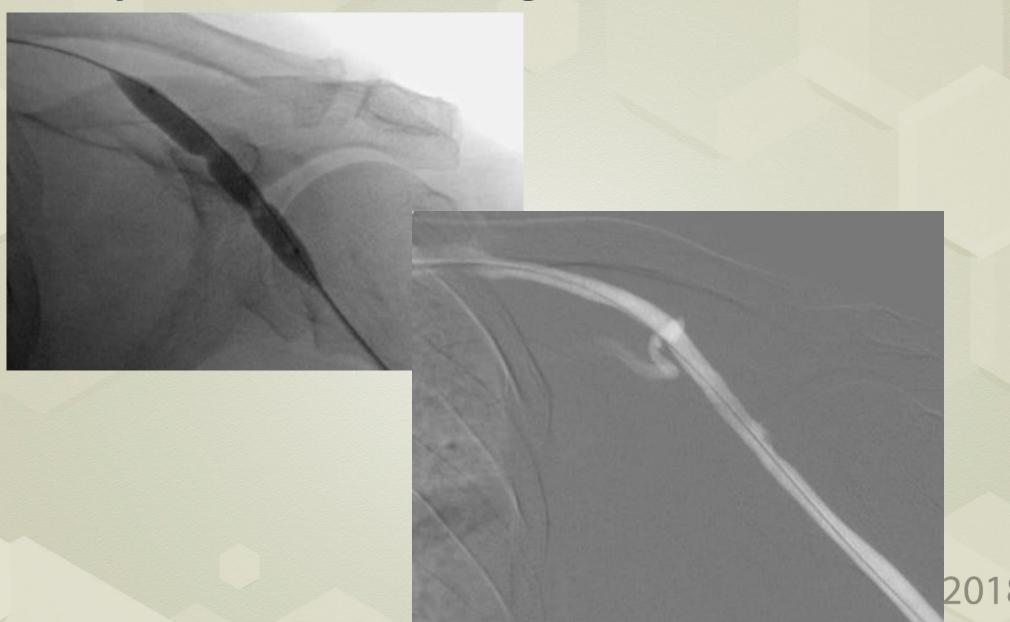

### IVC Filter placement/retrieval

2018

### **IVC** filter removal

- 39yo female with May Thurner Syndrome
- IVCF placed prophylactically for IVC thrombus extension
- 4 weeks post intervention, on oral anticoagulation

Peripheral angiography: Claudication