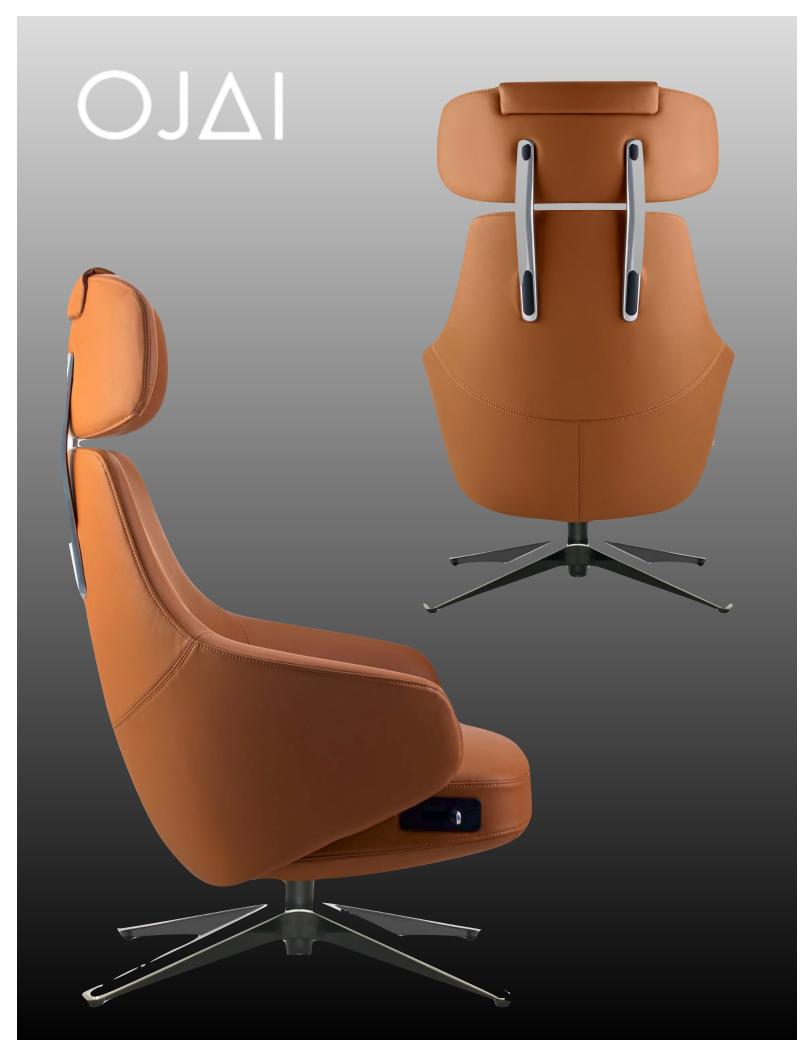

# $OJ\Delta I$

#### $OJ\Delta I$

**OJAI** Inspired by the Sales of Sand Dunes, its Smooth Contours Organically Blended With Rounded Curves.

It's Sleek Frame, Tilting Mechanism, and Posh Upholstery Techniques and Contrasting Metal Elements, Makes OJAI Flow Just Like the Sand Dunes.

**OJAI** Is Not Only a Lounge Chair, It's Also a Recliner. This Makes OJAI Perfect in a Myriad of Applications From Public & Collaborative Areas, to Institutional Use.

OJAI Can Be Dressed in Contract Grade Fabrics and Faux Leathers Further