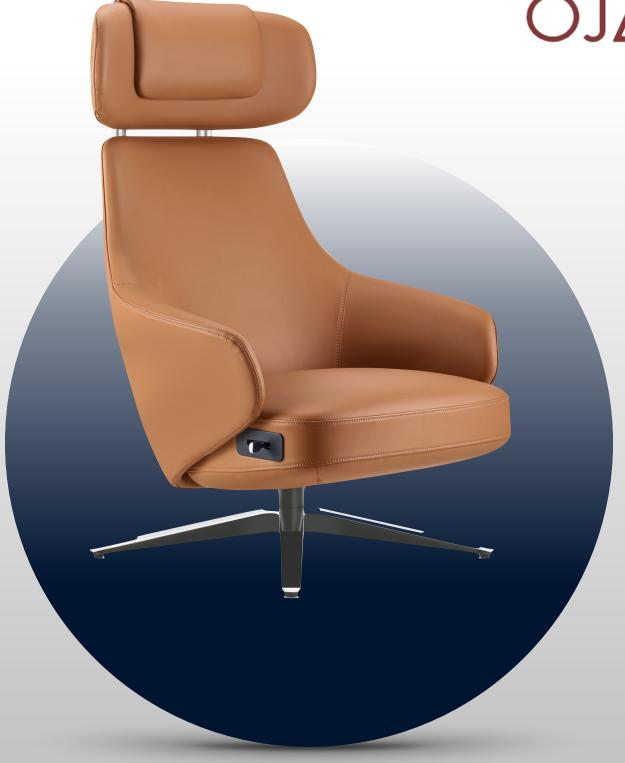

#### $OJ\Delta I$

**OJAI** Inspired by the Sales of Sand Dunes, its Smooth Contours Organically Blended With Rounded Curves.

It's Sleek Frame, Tilting Mechanism, and Posh Upholstery Techniques and Contrasting Metal Elements, Makes OJAI Flow Just Like the Sand Dunes.

**OJAI** Is Not Only a Lounge Chair, It's Also a Recliner. This Makes OJAI Perfect in a Myriad of Applications From Public & Collaborative Areas, to Institutional Use.

OJAI Can Be Dressed in Contract Grade Fabrics and Faux Leathers Further