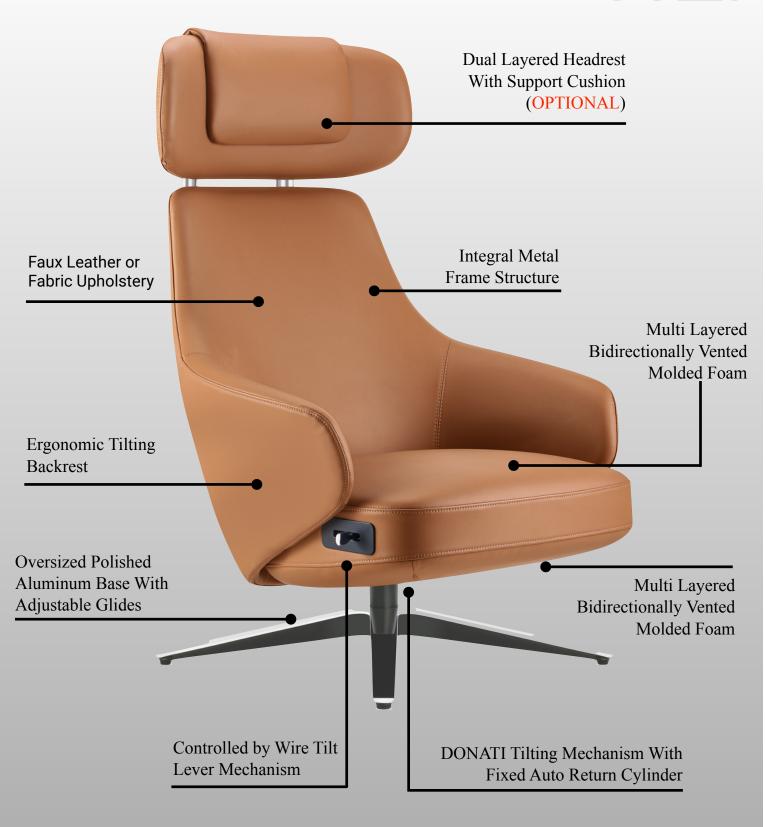

# $OJ\Delta I$



#### $OJ\Delta I$



**OJAI** Inspired by the Sales of Sand Dunes, its Smooth Contours Organically Blended With Rounded Curves.

It's Sleek Frame, Tilting Mechanism, and Posh Upholstery Techniques and Contrasting Metal Elements, Makes OJAI Flow Just Like the Sand Dunes.

**OJAI** Is Not Only a Lounge Chair, It's Also a Recliner. This Makes OJAI Perfect in a Myriad of Applications From Public & Collaborative Areas, to Institutional Use.

OJAI Can Be Dressed in Contract Grade Fabrics and Faux Leathers Further

### OJΔI







## ΟΙΔΙ





## ΟΙΔΙ







"Luxury Must Be Comfortable Otherwise It's Not Luxury."

....Coco Chanel





### Details Matter





 $OJ\Delta$ 



#### STANDARD FABRIC UPHOLSTERY







FC3501 BEIGE GREY

FC3502 NAVY BLUE

FC3503 GREEN





FC3505 DARK GREY

FC3504 ORANGE

#### STANDARD FAUX LEATHERS







PU0902 NAVY BLUE



PU0903 BLACK



WHAT'S YOUR FLAVOR









4641 Stag Thicket Ln. Brunswick, Ohio 44212 (USA) T: +1 (330) 460-4840 general@axess-int.com