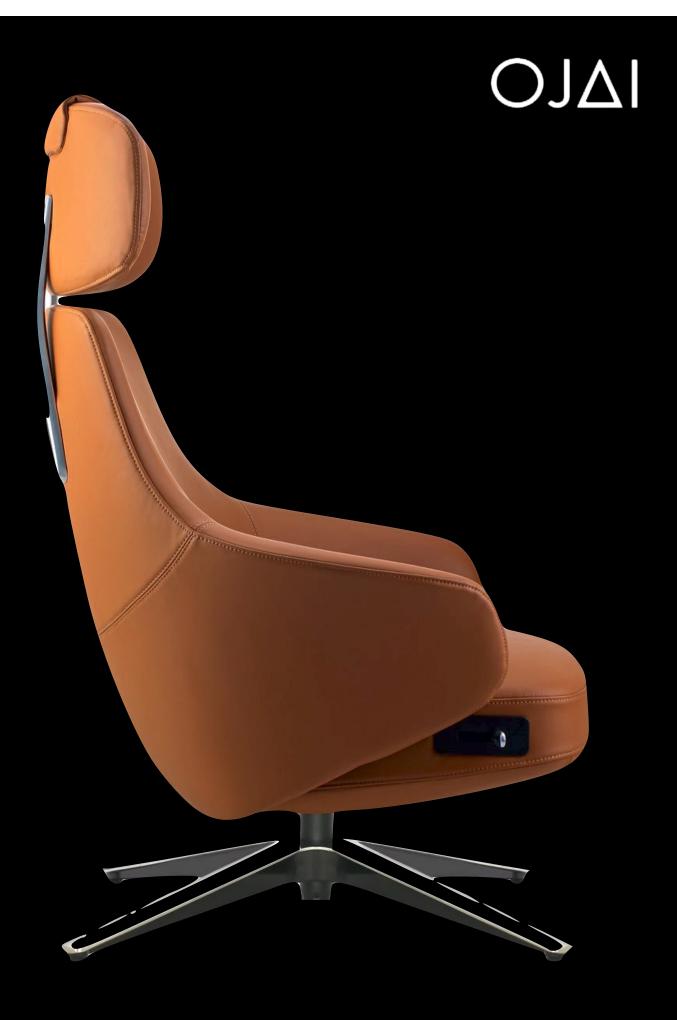

#### $OJ\Delta I$

**OJAI** Inspired by the Sales of Sand Dunes, its Smooth Contours Organically Blended With Rounded Curves.

It's Sleek Frame, Tilting Mechanism, and Posh Upholstery Techniques and Contrasting Metal Elements, Makes OJAI Flow Just Like the Sand Dunes.

**OJAI** Is Not Only a Lounge Chair, It's Also a Recliner. This Makes OJAI Perfect in a Myriad of Applications From Public & Collaborative Areas, to Institutional Use.

OJAI Can Be Dressed in Contract Grade Fabrics and Faux Leathers Further