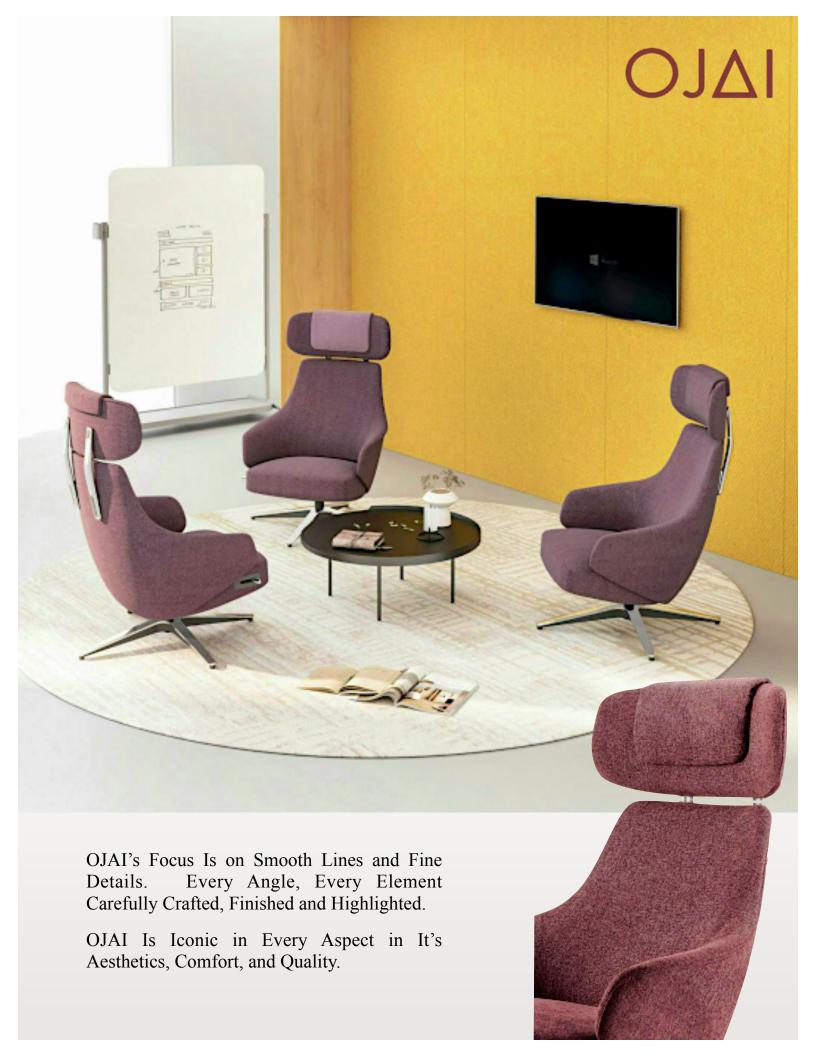

# $OJ\Delta I$

#### $OJ\Delta I$

**OJAI** Inspired by the Sales of Sand Dunes, its Smooth Contours Organically Blended With Rounded Curves.

It's Sleek Frame, Tilting Mechanism, and Posh Upholstery Techniques and Contrasting Metal Elements, Makes OJAI Flow Just Like the Sand Dunes.

**OJAI** Is Not Only a Lounge Chair, It's Also a Recliner. This Makes OJAI Perfect in a Myriad of Applications From Public & Collaborative Areas, to Institutional Use.

OJAI Can Be Dressed in Contract Grade Fabrics and Faux Leathers Further