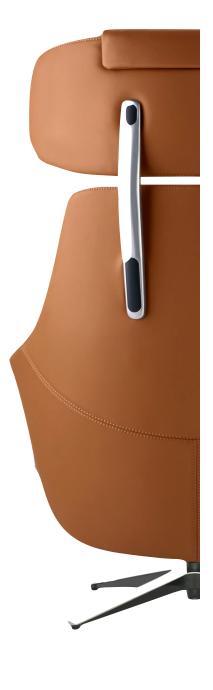

#### $OJ\Delta I$

**OJAI** Inspired by the Sales of Sand Dunes, its Smooth Contours Organically Blended With Rounded Curves.

It's Sleek Frame, Tilting Mechanism, and Posh Upholstery Techniques and Contrasting Metal Elements, Makes OJAI Flow Just Like the Sand Dunes.

**OJAI** Is Not Only a Lounge Chair, It's Also a Recliner. This Makes OJAI Perfect in a Myriad of Applications From Public & Collaborative Areas, to Institutional Use.

OJAI Can Be Dressed in Contract Grade Fabrics and Faux Leathers Further

### Details Matter

 $OJ\Delta$ 