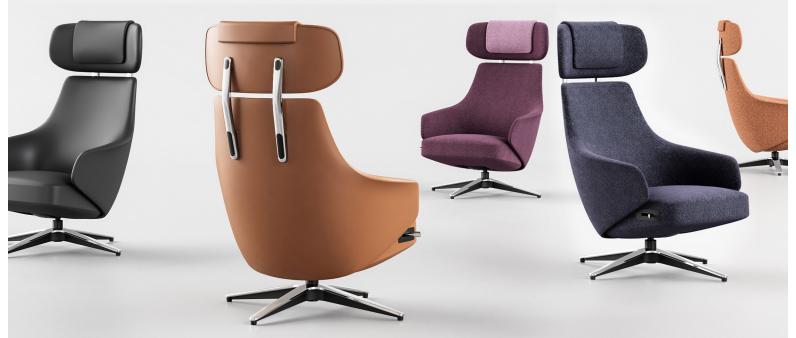

**OJAI** Is Not Only a Lounge Chair, It's Also a Recliner. This Makes OJAI Perfect in a Myriad of Applications From Public & Collaborative Areas, to Institutional Use.

OJAI Can Be Dressed in Contract Grade Fabrics and Faux Leathers Further