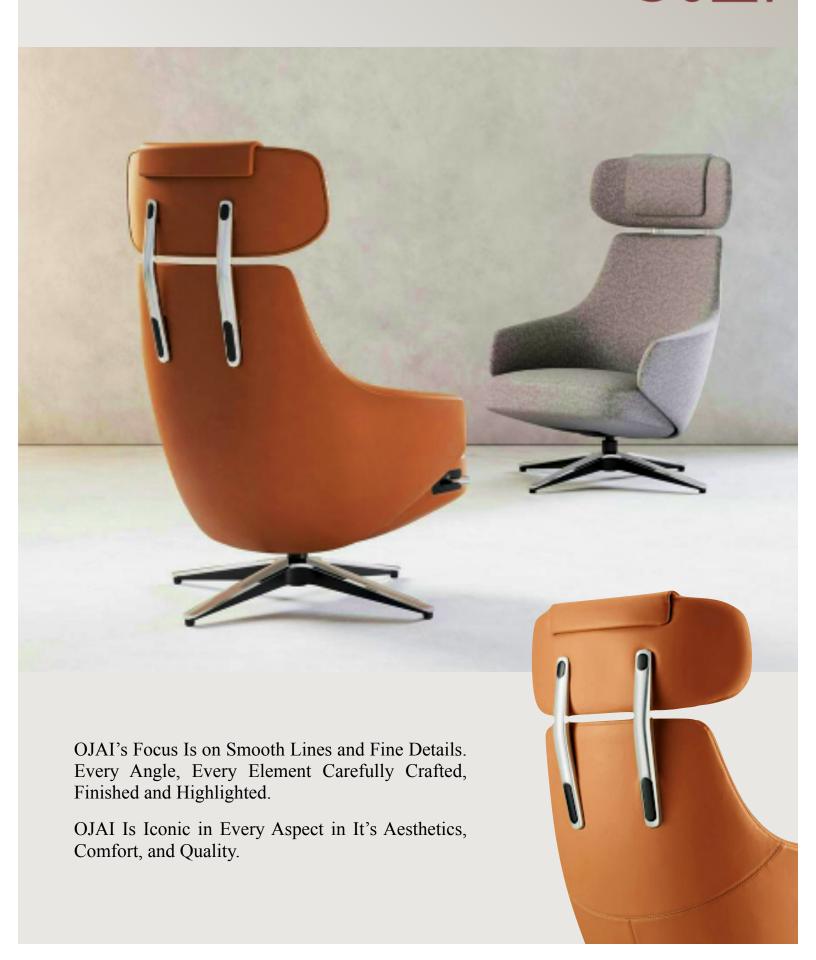

#### $OJ\Delta I$

**OJAI** Inspired by the Sales of Sand Dunes, its Smooth Contours Organically Blended With Rounded Curves.

It's Sleek Frame, Tilting Mechanism, and Posh Upholstery Techniques and Contrasting Metal Elements, Makes OJAI Flow Just Like the Sand Dunes.

### Details Matter

 $OJ\Delta$ 