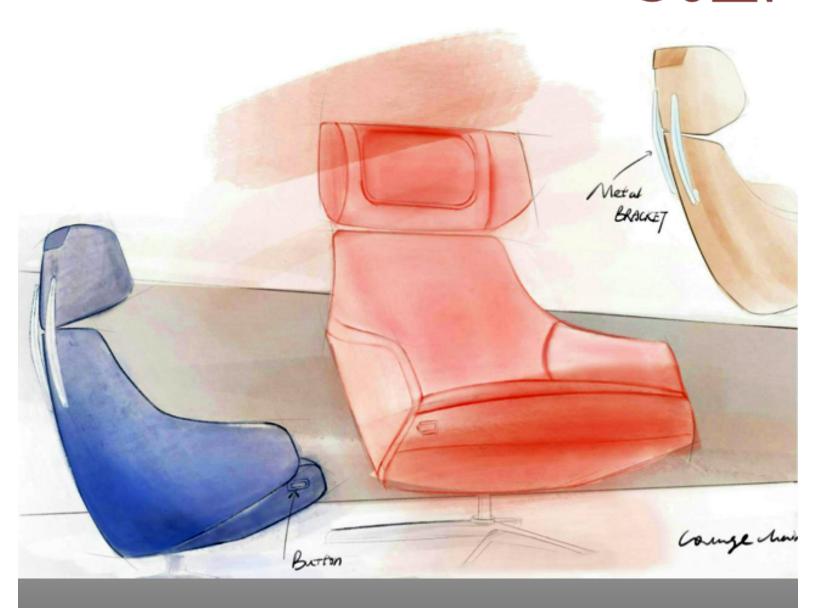

# $OJ\Delta I$



#### $OJ\Delta I$



**OJAI** Inspired by the Sales of Sand Dunes, its Smooth Contours Organically Blended With Rounded Curves.

It's Sleek Frame, Tilting Mechanism, and Posh Upholstery Techniques and Contrasting Metal Elements, Makes OJAI Flow Just Like the Sand Dunes.

**OJAI** Is Not Only a Lounge Chair, It's Also a Recliner. This Makes OJAI Perfect in a Myriad of Applications From Public & Collaborative Areas, to Institutional Use.

OJAI Can Be Dressed in Contract Grade Fabrics and Faux Leathers Further

### OJΔI







## ΟΙΔΙ





## ΟΙΔΙ







"Luxury Must Be Comfortable Otherwise It's Not Luxury."

....Coco Chanel





### Details Matter





 $OJ\Delta$ 



#### STANDARD FABRIC UPHOLSTERY







FC3501 BEIGE GREY

FC3502 NAVY BLUE

FC3503 GREEN





FC3505 DARK GREY

FC3504 ORANGE

#### STANDARD FA