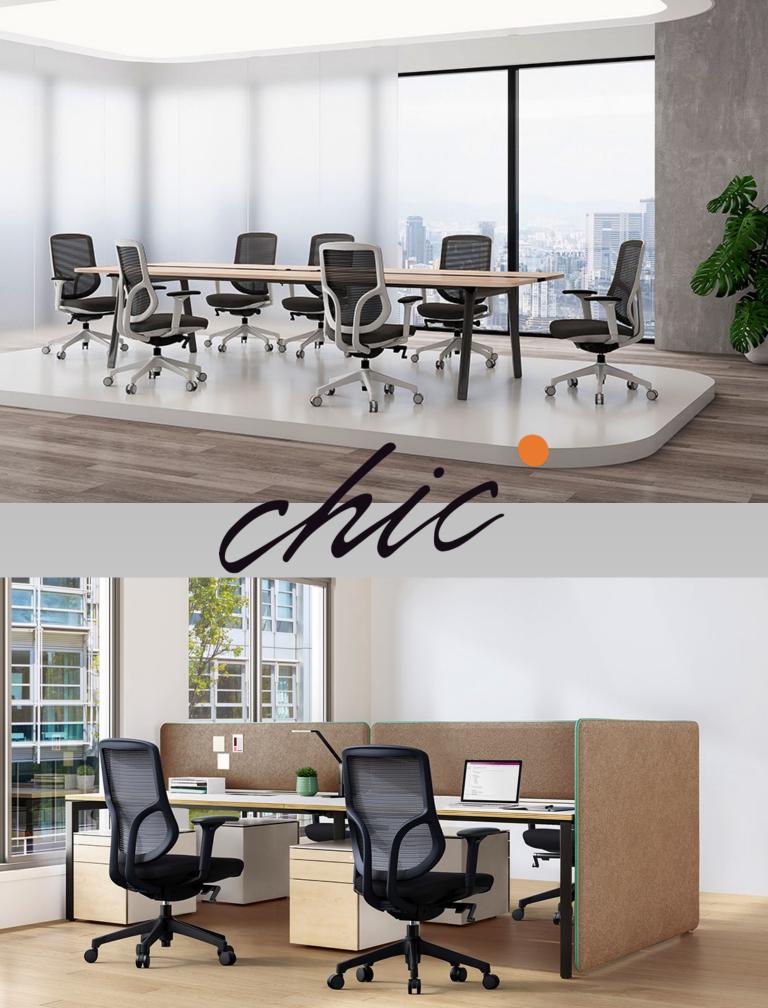

## chic

## A TASK CHAIR WITH COOL MOVES

Chic's adaptive design blends a sleek modern aesthetic with key ergonomic features that provide essential support to the sacrum while allowing the spine to follow a natural "S shape" line. The Range of motion is easy with Chic's Flex-Adjust frame that combines sleek minimalist style with industry-leading design to deliver a seamless experience between the Chic, chair and the user.