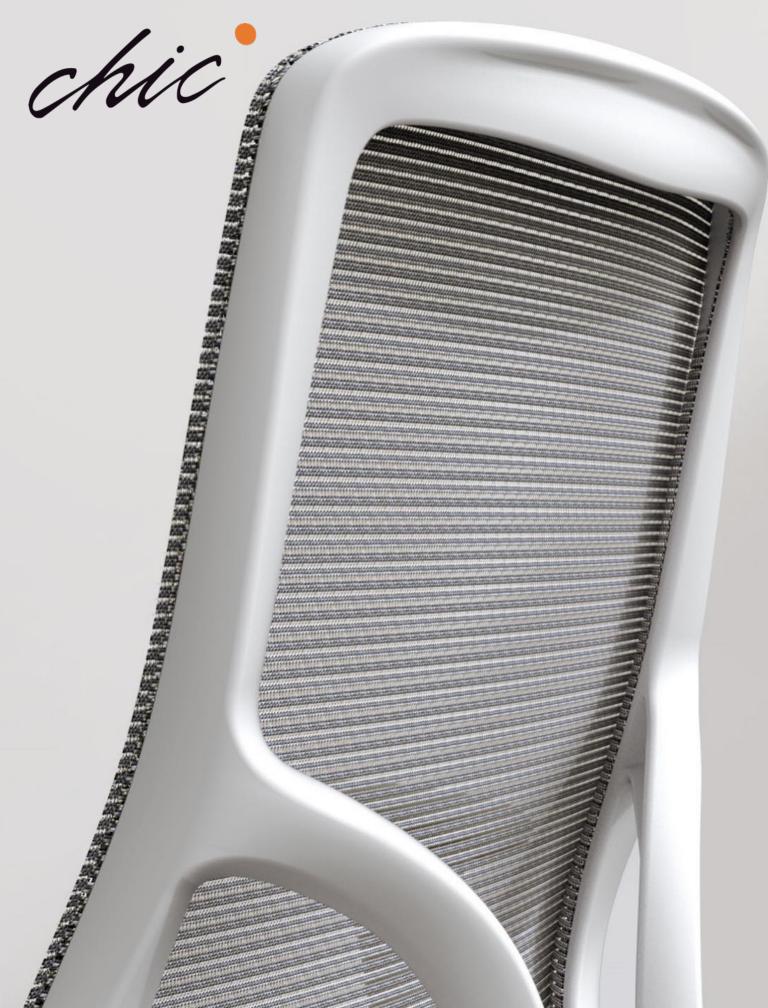

Breathable mesh keeps things cool while providing added comfort. The durable multilayer foam seat and adjustable armrests provide additional key elements of comfort, while fine tuning it's height adjustment and seat sliding features to enhance user experience.

## **BACK MESH**

**SEAT FABRIC** 

FC3202 GREY

FC3201 DARK GREY

336 Chairs

(185-255)±10

(465-535)±10

4641 Stag Thicket Ln. Brunswick, Ohio 44212 (USA) T: +1 (330) 460-4840 general@axess-int.com