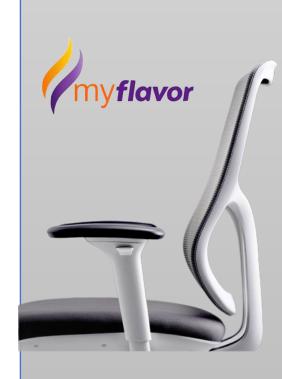

## A TASK CHAIR WITH COOL MOVES

Chic's adaptive design blends a sleek modern aesthetic with key ergonomic features that provide essential support to the sacrum while allowing the spine to follow a natural "S shape" line. The Range of motion is easy with Chic's Flex-Adjust frame that combines sleek minimalist style with industry-leading design to deliver a seamless experience between the Chic, chair and the user.

Breathable mesh keeps things cool while providing added comfort. The durable multilayer foam seat and adjustable armrests provide additional key elements of comfort, while fine tuning it's height adjustment and seat sliding features to enhance user experience.