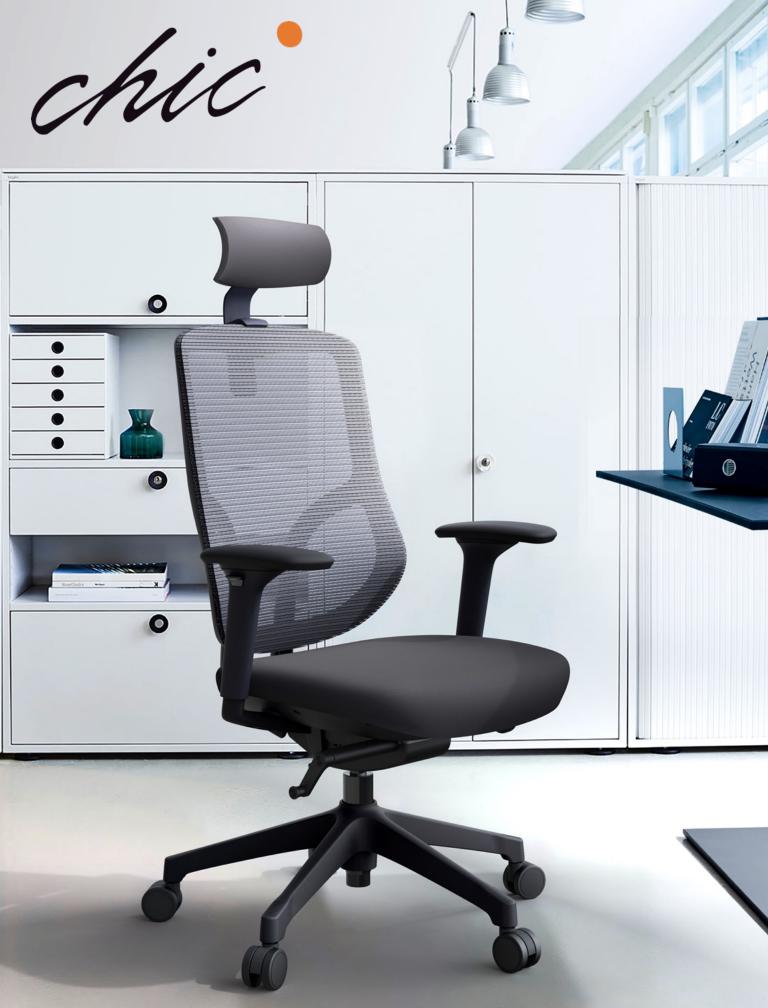

## chic

## A TASK CHAIR WITH COOL MOVES

Chic's adaptive design blends a sleek modern aesthetic with key ergonomic features that provide essential support to the sacrum while allowing the spine to follow a natural "S shape" line. The Range of motion is easy with Chic's Flex-Adjust frame that combines sleek minimalist style with industry-leading design to deliver a seamless experience between the Chic, chair and the user.

Breathable mesh keeps things cool while providing added comfort. The durable multilayer foam seat and adjustable armrests provide additional key elements of comfort, while fine tuning it's height adjustment and seat sliding features to enhance user experience.