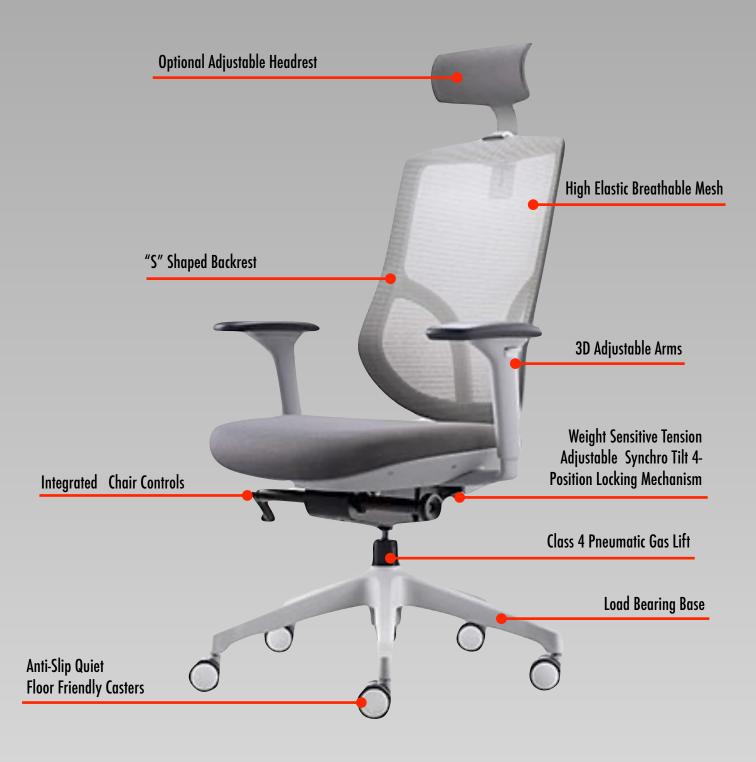

## A TASK CHAIR WITH COOL MOVES

Chic's adaptive design blends a sleek modern aesthetic with key ergonomic features that provide essential support to the sacrum while allowing the spine to follow a natural "S shape" line. The Range of motion is easy with Chic's Flex-Adjust frame that combines sleek minimalist style with industry-leading design to deliver a seamless experience between the Chic, chair and the user.

Breathable mesh keeps things cool while providing added comfort. The durable multilayer foam seat and adjustable armrests provide additional key elements of comfort, while fine tuning it's height adjustment and seat sliding features to enhance user experience.