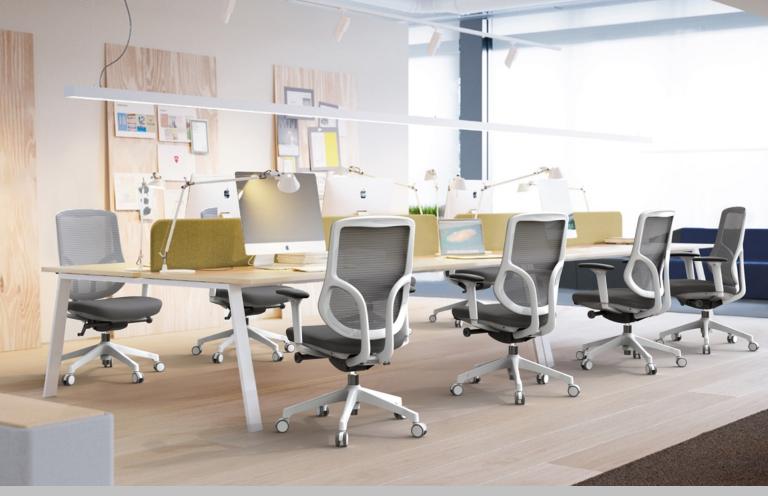

## A TASK CHAIR WITH COOL MOVES

Chic's adaptive design blends a sleek modern aesthetic with key ergonomic features that provide essential support to the sacrum while allowing the spine to follow a natural "S shape" line. The Range of motion is easy with Chic's Flex-Adjust frame that combines sleek minimalist style with industry-leading design to deliver a seamless experience between the Chic, chair and the user.

Breathable mesh keeps things cool while providing added comfort. The durable multilayer foam seat and adjustable armrests provide additional key elements of comfort, while fine tuning it's height adjustment and seat sliding features to enhance user experience.