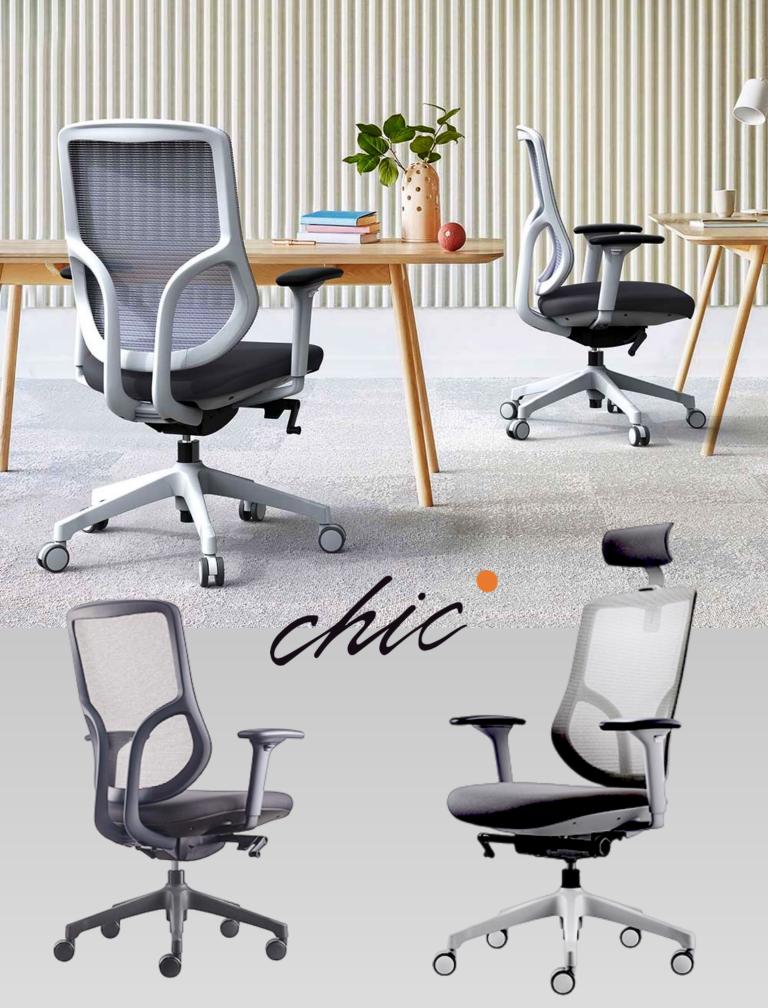

## chic

## A TASK CHAIR WITH COOL MOVES

Chic's adaptive design blends a sleek modern aesthetic with key ergonomic features that provide essential support to the sacrum while allowing the spine to follow a natural "S shape" line. The Range of motion is easy with Chic's Flex-Adjust frame that combines sleek minimalist style with industry-leading design to deliver a seamless experience between the Chic, chair and the user.

Breathable mesh keeps things cool while providing added comfort. The durable multilayer foam seat and adjustable armrests provide additional key elements of comfort, while fine tuning it's height adjustment and seat sliding features to enhance user experience.