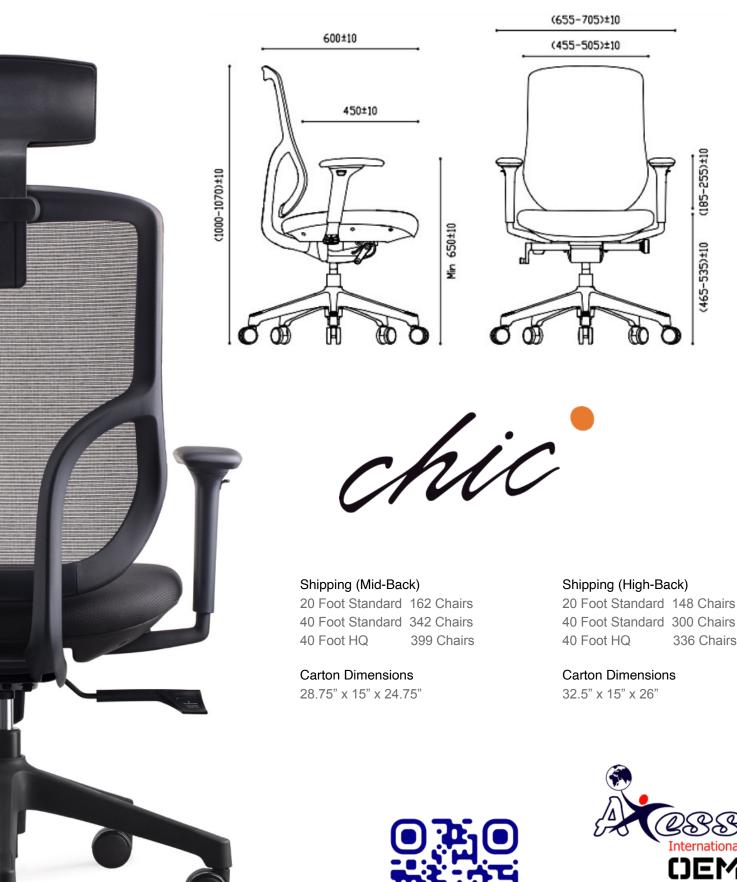

## chic

## A TASK CHAIR WITH COOL MOVES

Chic's adaptive design blends a sleek modern aesthetic with key ergonomic features that provide essential support to the sacrum while allowing the spine to follow a natural "S shape" line. The Range of motion is easy with Chic's Flex-Adjust frame that combines sleek minimalist style with industry-leading design to deliver a seamless experience between the Chic, chair and the user.

Breathable mesh keeps things cool while providing added comfort. The durable multilayer foam seat and adjustable armrests provide additional key elements of comfort, while fine tuning it's height adjustment and seat sliding features to enhance user experience.