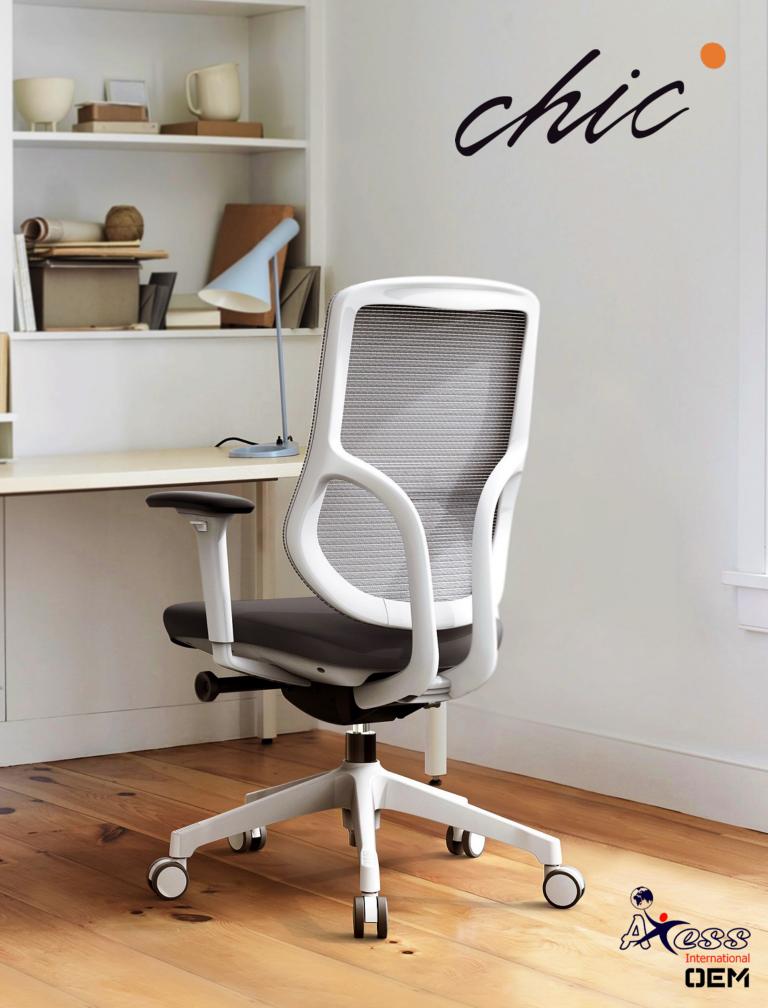

## chic

## A TASK CHAIR WITH COOL MOVES

Chic's adaptive design blends a sleek modern aesthetic with key ergonomic features that provide essential support to the sacrum while allowing the spine to follow a natural "S shape" line. The Range of motion is easy with Chic's Flex-Adjust frame that combines sleek minimalist style with industry-leading design to deliver a seamless experience between the Chic, chair and the user.

Breathable mesh keeps things cool while providing added comfort. The durable multilayer foam seat and adjustable armrests provide additional key elements of comfort, while fine tuning it's height adjustment and seat sliding features to enhance user experience.