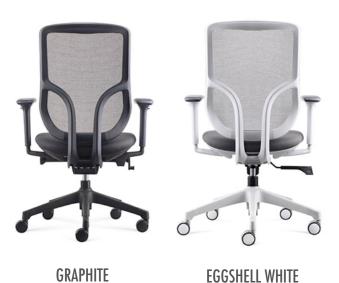

## chic

## A TASK CHAIR WITH COOL MOVES

Chic's adaptive design blends a sleek modern aesthetic with key ergonomic features that provide essential support to the sacrum while allowing the spine to follow a natural "S shape" line. The Range of motion is easy with Chic's Flex-Adjust frame that combines sleek minimalist style with industry-leading design to deliver a seamless experience between the Chic, chair and the user.

Breathable mesh keeps things cool while providing added comfort. The durable multilayer foam seat and adjustable armrests provide additional key elements of comfort, while fine tuning it's height adjustment and seat sliding features to enhance user experience.









chic



















## FRAME COLORS





## **BACK MESH**



**SEAT FABRIC** 



FC3202 GREY



FC3201 DARK GREY















336 Chairs

(185-255)±10

(465-535)±10

4641 Stag Thicket Ln. Brunswick, Ohio 44212 (USA) T: +1 (330) 460-4840 general@axess-int.com

www.axessoem.com