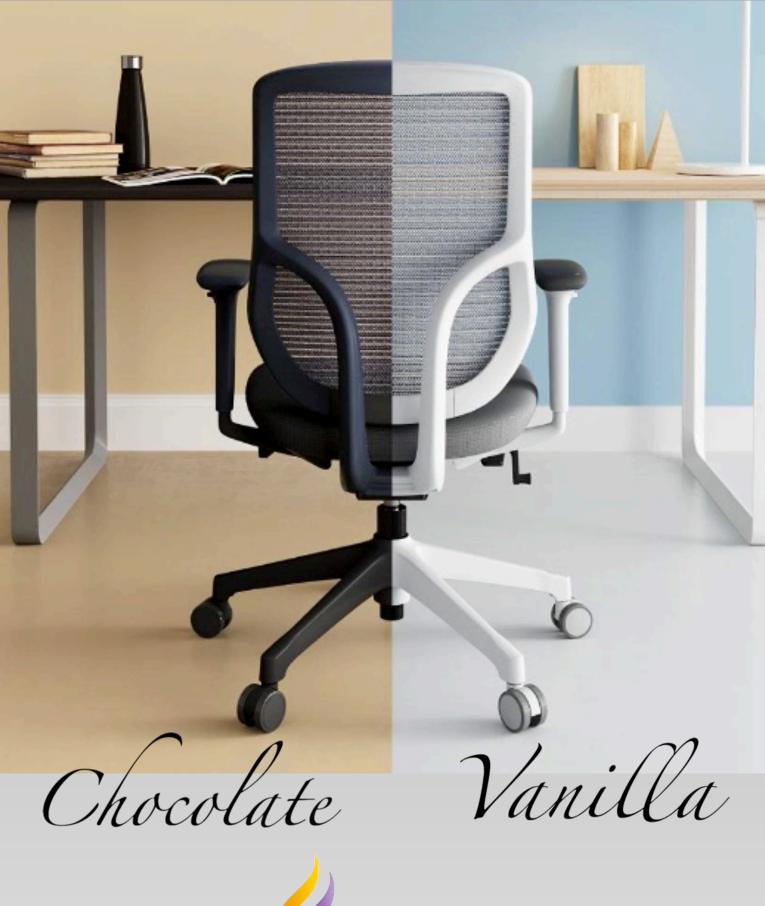

## chic

## A TASK CHAIR WITH COOL MOVES

Chic's adaptive design blends a sleek modern aesthetic with key ergonomic features that provide essential support to the sacrum while allowing the spine to follow a natural "S shape" line. The Range of motion is easy with Chic's Flex-Adjust frame that combines sleek minimalist style with industry-leading design to deliver a seamless experience between the Chic, chair and the user.

Breathable mesh keeps things cool while providing added comfort. The durable multilayer foam seat and adjustable armrests provide additional key elements of comfort, while fine tuning it's height adjustment and seat sliding features to enhance user experience.









chic



















## FRAME COLORS





## **BACK MESH**



**SEAT FABRIC** 



FC3202 GREY



FC3201 DARK GREY















336 Chairs

(185-255)±10

(465-535)±10

4641 Stag Thicket Ln. Brunswick, Ohio 44212 (USA) T: +1 (330) 460-4840 general@axess-int.com

www.axessoem.com