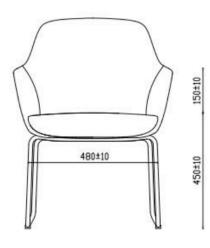

n is tailored to your needs. Feel empowered to switch between a task configuration for focused work, a 4-legged guest setup for collaboration, or a sleek sled base for dynamic environments.





## Juggle

4-Leg (Visitor / Dining)







**Task Chair Base** 



## Juggle





FC3501 Beige



FC3502 Blue



FC3503 Green



FC3504 Pink



FC3505 Grey



FC3506 Pumpkin

630±10 630±10





630±10



| SHIPPING          |     |  |
|-------------------|-----|--|
| 20 Foot           | 119 |  |
| 40 Foot Standard  | 239 |  |
| 40 Foot High Cube | 293 |  |

| SHIPPING          |     |  |
|-------------------|-----|--|
| 20 Foot           | 119 |  |
| 40 Foot Standard  | 239 |  |
| 40 Foot High Cube | 293 |  |



630±10



630±10

| I      | 480±10 |
|--------|--------|
| 820±10 | 000009 |

630±10



| SHIPPING          |     |  |
|-------------------|-----|--|
| 20 Foot           | 96  |  |
| 40 Foot Standard  | 204 |  |
| 40 Foot High Cube | 255 |  |
| 40 Foot Standard  | 204 |  |







4641 Stag Thicket Ln. Brunswick, Ohio 44212 (USA) general@axess-int.com