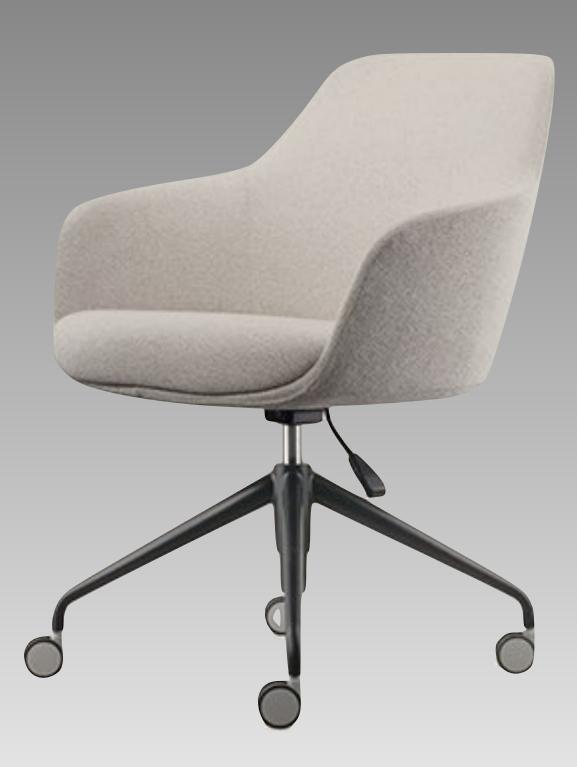

## Juggle

The phrase "Less is more" encapsulates the essence of minimalistic design, which seeks innovation and celebrates the beauty of life in its simplest forms. Juggle embodies a unique blend of sophistication and contemporary elegance through its refined yet uncomplicated style.

Drawing inspiration from nature's sculptural artistry, Juggle features flowing lines that create a sense of harmony. Its smooth curves ensure exceptional comfort, while its rich colors mirror the dynamic landscapes of the changing seasons. Regardless of its placement, Juggle infuses any workspace with a touch of natural elegance and style.

## **GO AHEAD - JUGGLE IT**

Discover the freedom to design your workspace with Juggle, where every configuration is tailored to your needs. Feel empowered to switch between a task configuration for focused work, a 4-legged guest setup for collaboration, or a sleek sled base for dynamic environments.