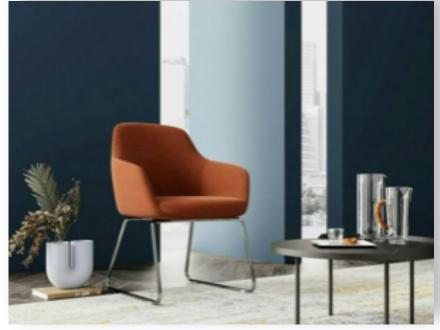

Drawing inspiration from nature's sculptural artistry, Juggle features flowing lines that create a sense of harmony. Its smooth curves ensure exceptional comfort, while its rich colors mirror the dynamic landscapes of the changing seasons. Regardless of its placement, Juggle infuses any workspace with a touch of natural elegance and style.