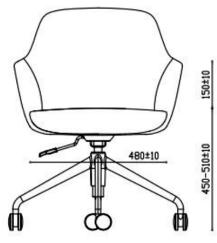

## Juggle

4-Leg (Visitor / Dining)

**Task Chair Base** 

630±10

630±10

| I      | 480±10 |
|--------|--------|
| 820±10 | 000009 |

630±10

| SHIPPING          |     |  |
|-------------------|-----|--|
| 20 Foot           | 96  |  |
| 40 Foot Standard  | 204 |  |
| 40 Foot High Cube | 255 |  |
| 40 Foot Standard  | 204 |  |