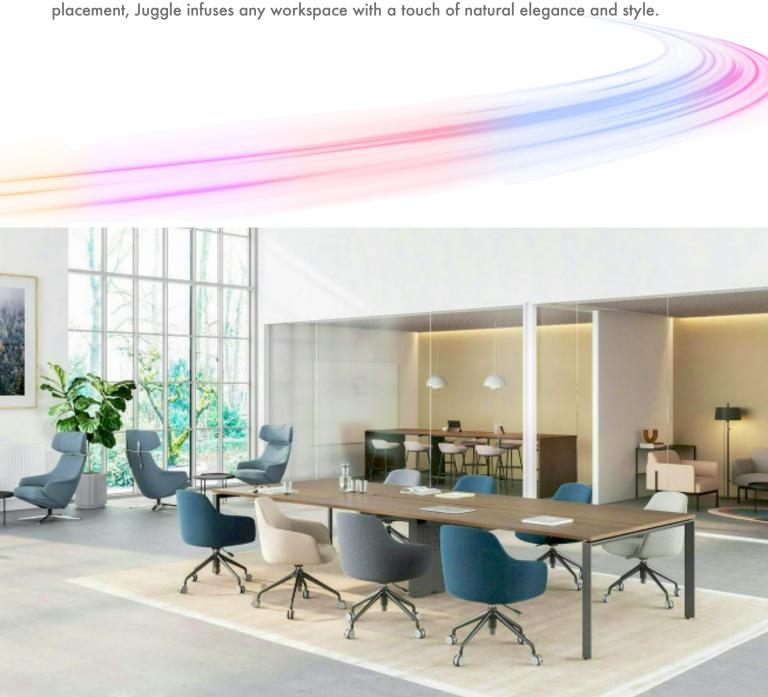

Drawing inspiration from nature's sculptural artistry, Juggle features flowing lines that create a sense of harmony. Its smooth curves ensure exceptional comfort, while its rich colors mirror the dynamic landscapes of the changing seasons. Regardless of its placement, Juggle infuses any workspace with a touch of natural elegance and style.

## **GO AHEAD - JUGGLE IT**

Discover the freedom to design your workspace with Juggle, where every configuration is tailored to your needs. Feel empowered to switch between a task configuration for focused work, a 4-legged guest setup for collaboration, or a sleek sled base for dynamic environments.