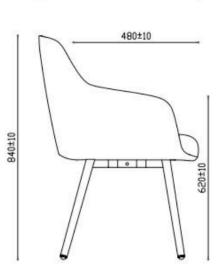

IT**

Discover the freedom to design your workspace with Juggle, where every configuration is tailored to your needs. Feel empowered to switch between a task configuration for focused work, a 4-legged guest setup for collaboration, or a sleek sled base for dynamic environments.





## Juggle

4-Leg (Visitor / Dining)







**Task Chair Base** 



## Juggle





FC3501 Beige



FC3502 Blue



FC3503 Green



FC3504 Pink



FC3505 Grey



FC3506 Pumpkin

630±10 630±10





630±10



| SHIPPING          |     |  |
|-------------------|-----|--|
| 20 Foot           | 119 |  |
| 40 Foot Standard  | 239 |  |
| 40 Foot High Cube | 293 |  |

| SHIPPING          |     |  |
|-------------------|-----|--|
| 20 Foot           | 119 |  |
| 40 Foot Standard  | 239 |  |
| 40 Foot High Cube | 293 |  |



630±10



630±10

| I      | 480±10 |
|--------|--------|
| 820±10 | 000009 |

630±10



| SHIPPING          |     |  |
|-------------------|-----|--|
| 20 Foot           | 96  |  |
| 40 Foot Standard  | 204 |  |
| 40 Foot High Cube | 255 |  |
| 40 Foot Standard  | 204 |  |







4641 Stag Thicket Ln. Brunswick, Ohio 44212 (USA) general@axess-int.com