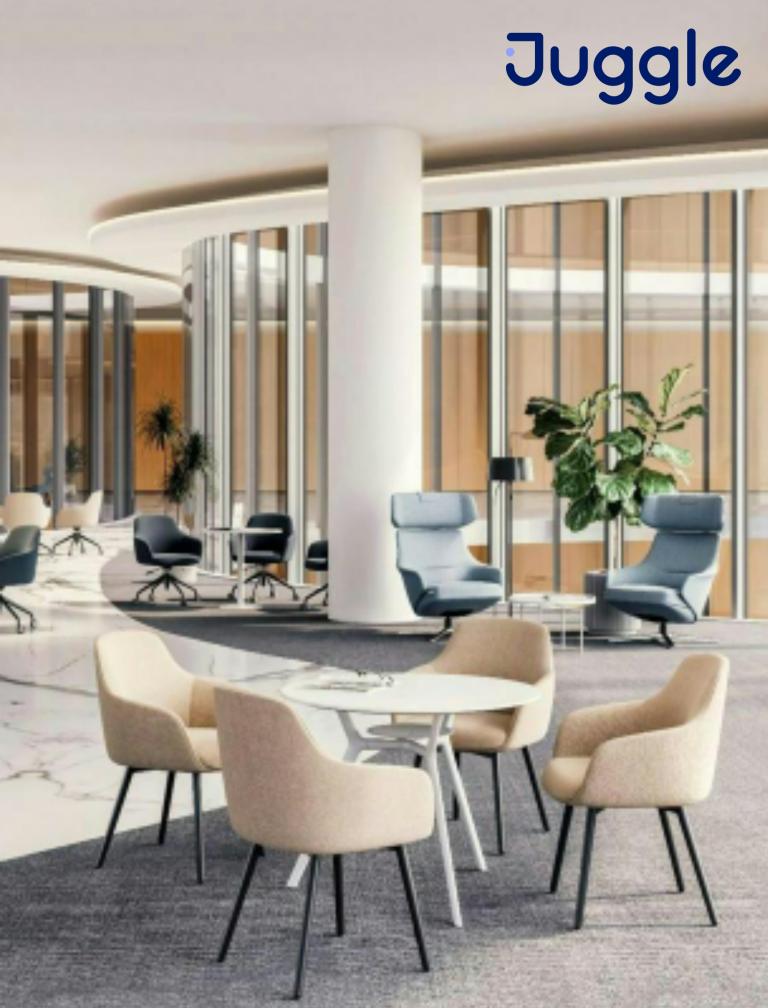

## **GO AHEAD - JUGGLE IT**

Discover the freedom to design your workspace with Juggle, where every configuration is tailored to your needs. Feel empowered to switch between a task configuration for focused work, a 4-legged guest setup for collaboration, or a sleek sled base for dynamic environments.