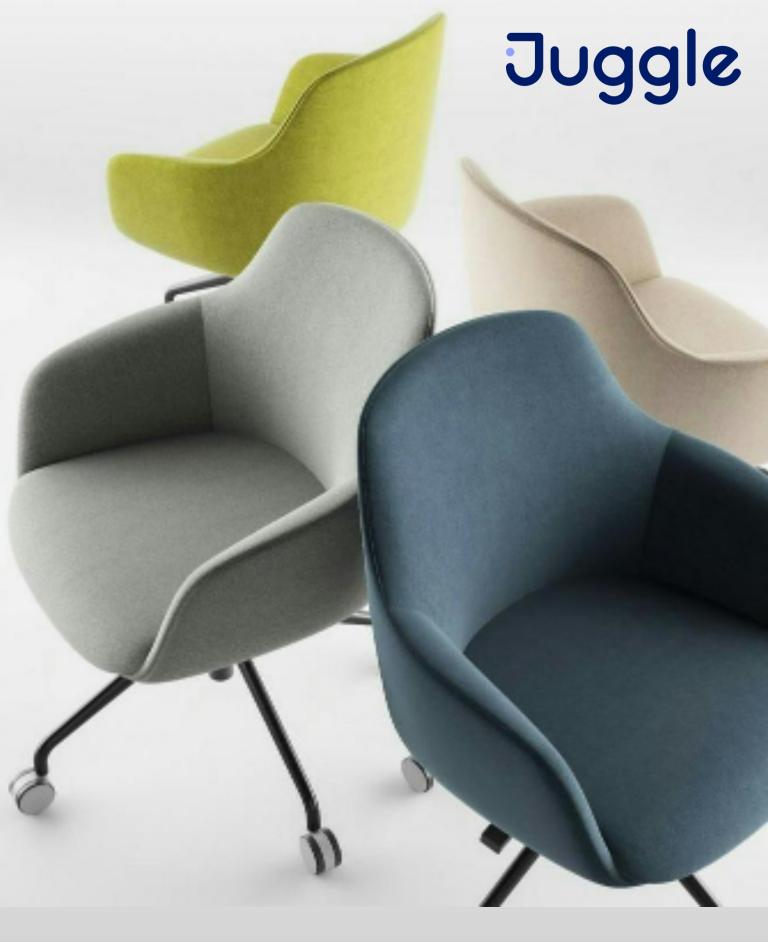

## Juggle

The phrase "Less is more" encapsulates the essence of minimalistic design, which seeks innovation and celebrates the beauty of life in its simplest forms. Juggle embodies a unique blend of sophistication and contemporary elegance through its refined yet uncomplicated style.

Drawing inspiration from nature's sculptural artistry, Juggle features flowing lines that create a sense of harmony. Its smooth curves ensure exceptional comfort, while its rich colors mirror the dynamic landscapes of the changing seasons. Regardless of its placement, Juggle infuses any workspace with a touch of natural elegance and style.