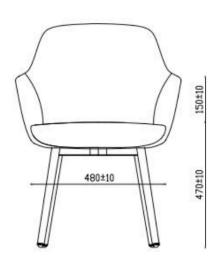

over the freedom to design your workspace with Juggle, where every configuration is tailored to your needs. Feel empowered to switch between a task configuration for focused work, a 4-legged guest setup for collaboration, or a sleek sled base for dynamic environments.





## Juggle

4-Leg (Visitor / Dining)







**Task Chair Base** 



## Juggle





FC3501 Beige



FC3502 Blue



FC3503 Green



FC3504 Pink



FC3505 Grey



FC3506 Pumpkin

630±10 630±10





630±10



| SHIPPING          |     |  |
|-------------------|-----|--|
| 20 Foot           | 119 |  |
| 40 Foot Standard  | 239 |  |
| 40 Foot High Cube | 293 |  |

| SHIPPING          |     |  |
|-------------------|-----|--|
| 20 Foot           | 119 |  |
| 40 Foot Standard  | 239 |  |
| 40 Foot High Cube | 293 |  |



630±10



630±10

| I      | 480±10 |
|--------|--------|
| 820±10 | 000009 |

630±10



| SHIPPING          |     |  |
|-------------------|-----|--|
| 20 Foot           | 96  |  |
| 40 Foot Standard  | 204 |  |
| 40 Foot High Cube | 255 |  |
| 40 Foot Standard  | 204 |  |







4641 Stag Thicket Ln. Brunswick, Ohio 44212 (USA) general@axess-int.com