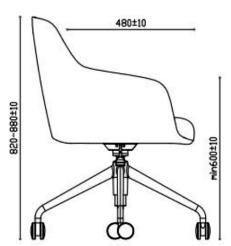

## Juggle

4-Leg (Visitor / Dining)

**Task Chair Base** 

630±10

630±10

| I      | 480±10 |
|--------|--------|
| 820±10 | 000009 |

630±10

| SHIPPING          |     |  |
|-------------------|-----|--|
| 20 Foot           | 96  |  |
| 40 Foot Standard  | 204 |  |
| 40 Foot High Cube | 255 |  |
| 40 Foot Standard  | 204 |  |