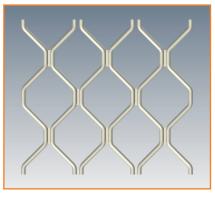

### "When it comes to securing your home ALU-GRILLE is the smart choice"

STANDARD 7mm DIAMOND

**A227 DECORATIVE DIAMOND** 