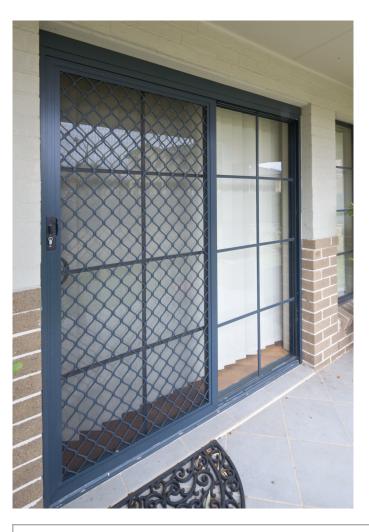

## SECURITY SCREEN DOORS & WINDOWS

ALSPEC offer a wide range of Window and Door Grille options that will improve the security of your home. ALU-GRILLE's are perfectly suited to a wide range of window applications as well as both hinged and sliding doors.

#### **Key Features:**

- ALU-GRILLE's are made from special Tempered
  Aluminium for greater strength and increased peace of
  mind. When combined with quality framing and hardware,
  ALU-GRILLE offers good looking, low maintenance
  protection for your home.
- Various ALSPEC decorative grille designs available, ideal for front entry doors. Available in hinged and sliding door widths.
- ALU-GRILLE for custom-made sliding doors provides optimum protection and smooth operation. Adjustment screws face inside the door out of an intruders reach.
- Half door panels add to protection from the weather, pets and intruders. Available in a range of pre-finished colours.
- Fixed window grilles, custom-made to suit. Also available in a variety of patterns and colours.
- Security doors made from quality ALU-GRILLE can be fitted with the extra feature of a 3 Point Safety Lock. Three interlocking security hinges deter even the most persistent intruder.
- ALSPEC One Way Mesh provides added security by limiting visibility from the outside whilst maintaining the view from the inside.