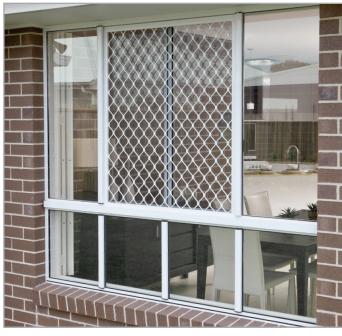

## SECURITY SCREEN DOORS & WINDOWS

ALSPEC offer a wide range of Window and Door Grille options that will improve the security of your home. ALU-GRILLE's are perfectly suited to a wide range of window applications as well as both hinged and sliding doors.

#### **Key Features:**

- ALU-GRILLE's are made from special Tempered
  Aluminium for greater strength and increased peace of
  mind. When combined with quality framing and hardware,
  ALU-GRILLE offers good looking, low maintenance
  protection for your home.
- Various ALSPEC decorative grille designs available, ideal for front entry doors. Available in hinged and sliding door widths.
- ALU-GRILLE for custom-made sliding doors provides optimum protection and smooth operation. Adjustment screws face inside the door out of an intruders reach.
- Half door panels add to protection from the weather, pets and intruders. Available in a range of pre-finished colours.
- Fixed window grilles, custom-made to suit. Also available in a variety of patterns and colours.
- Security doors made from quality ALU-GRILLE can be fitted with the extra feature of a 3 Point Safety Lock. Three interlocking security hinges deter even the most persistent intruder.
- ALSPEC One Way Mesh provides added security by limiting visibility from the outside whilst maintaining the view from the inside.