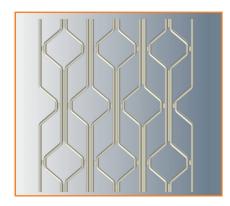

### "When it comes to securing your home ALU-GRILLE is the smart choice"

STANDARD 7mm DIAMOND

**A227 DECORATIVE DIAMOND** 