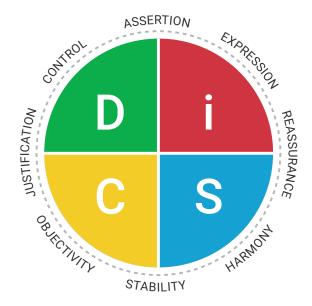

# The Everything DiSC Productive Conflict Profile focuses on:

- Deepening understanding of self and others in conflict
- Understanding and recognizing destructive behaviors
- Exploring techniques to redirect destructive behaviors into more productive responses

#### The Profile

The Everything DiSC Productive Conflict Profile helps participants improve self-awareness around conflict behaviors. In this 22-page profile, participants will explore the destructive and productive conflict behaviors of each DiSC style, learn how to manage their responses to conflict situations, and gain personalized communication strategies when engaging in productive conflict with colleagues. The profile may be used on its own or with the companion facilitation; sold separately.