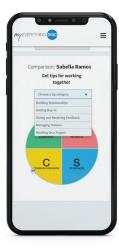

### **Comparison Reports**

Inspire effective collaboration with Comparison Reports. Any two participants can explore their similarities and differences, potential challenges in working together, and practical tips for improving their working relationship.