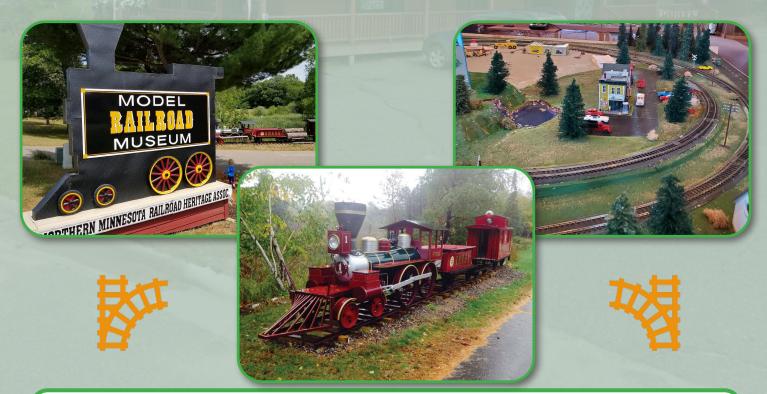

## FRIDAY, APRIL 26, 2024 5:00 - 7:00 PM SENIOR DAYS NIGHT AT THE TRAIN MUSEUM

Please join us for a Senior Night at the Train Museum! Bring your family and friends to enjoy an evening at the Crosslake Model Railroad Museum. Stroll around to see the railroading displays, four scales of model train layouts, trains, scenery, and interactive features. Enjoy some refreshments and snack foods.

A \$5 donation is suggested. No reservation is needed!

Northern MN Railroad Heritage Assocation (NMRHA) 36184 County Road 66, Crosslake

Crosslake Area Senior Services, Inc. doing business as Crosslake Cares, a 501(c)(3) non-profit organization www.CrosslakeCares.org