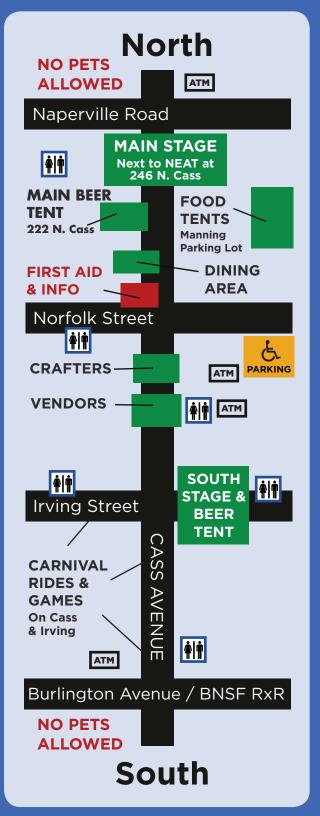

# **IMPORTANT INFO**

\* First Aid Tent at Norfolk & Cass
\* Info/Lost & Found at Norfolk & Cass
\* No pets allowed
\* No outside food, alcohol, or coolers
\* No bikes, roller blades or skateboards
\* Credit cards accepted at Beer Tents
ATMs: Bank of America - 139 N. Cass
Convenient Food Mart - 200 N. Cass
7-Eleven - 301 N. Cass

# **CARNIVAL SPECIALS**

THURSDAY - 5:30 to 9:30pm \$20 Wristband

SATURDAY - Noon to 4:00pm \$25 Wristband

SUNDAY - Noon to 4:00pm \$25 Wristband

SUNDAY - 5:00 to 8:00pm \$20 Wristband

\* Regular carnival ticket prices all other event hours

Beer Tent - TWO LOCATIONS! Main Beer Tent - 222 N. Cass Ave. South Beer Tent - Irving St. & Cass Ave. Thursday through Sunday Credit cards accepted at Beer Tent!

## **FOOD VENDORS**

Baisi Thai Harold's Chicken & Shrimp J. Fleming's Absolutely Delicious Taqueria Ranchito Tropical Sno Uncle Bub's BBQ Zazzo's Pizza & Bar