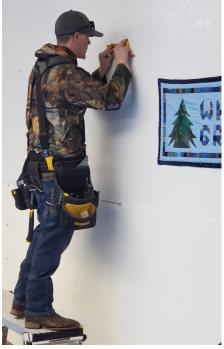

The new windows will be 3'  $\times$  3' vinyl sliders, which will also let some welcomed fresh air into the building on warm summer days.

Joe Milner of Cottrell's Construction marks the spot for a new window in the Grange hall.