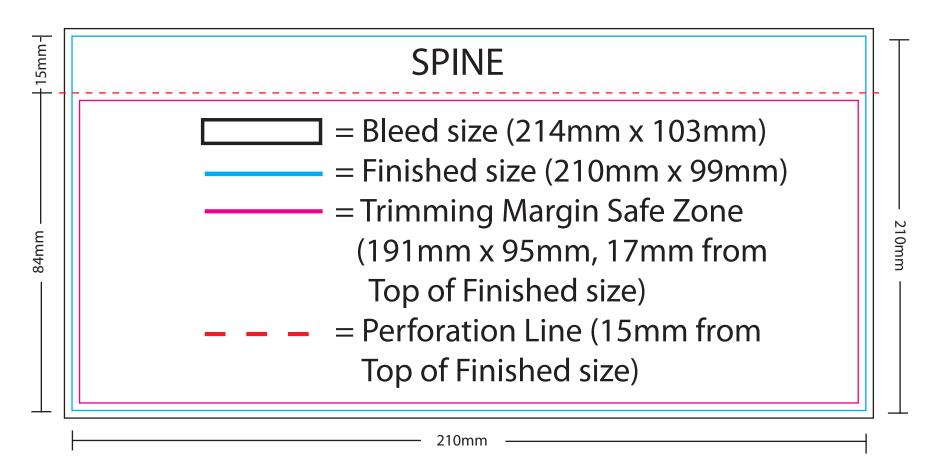

# A4 Docket Book -Side Bound Template



- = Finished size (210mm x 297mm)
- = Trimming Margin Safe Zone (206mm x 293mm)
- - = Perforation Line (15mm in from Bleed)

## DL Docket Book - Top Bound



### DL Docket Book - Side Bound



#### A6 Docket Book -Top Bound Template

= Bleed size (109mm x 152mm) = Finished size (105mm x 148mm)

= Trimming Margin Safe Zone

(101mm x 144mm) = Perforation Line (15mm in from Bleed)

#### A6 Docket Book -Side Bound Template

= Bleed size (109mm x 152mm)

= Finished size (105mm x 148mm)

= Trimming Margin Safe Zone (101mm x 144mm)

= Perforation Line (15mm in from Bleed)

### A5 Docket Book -Top Bound Template

= Bleed size (152mm x 214mm)

= Finished size (148mm x 210mm)

= Trimming Margin Safe Zone (144mm x 206mm)

- - = Perforation Line (15mm in from Bleed)

### A5 Docket Book -Side Bound **Template**

= Bleed size (152mm x 214mm)

= Finished size (148mm x 210mm)

= Trimming Margin Safe Zone

(144mm x 206mm)

= Perforation Line (15mm in from Ble