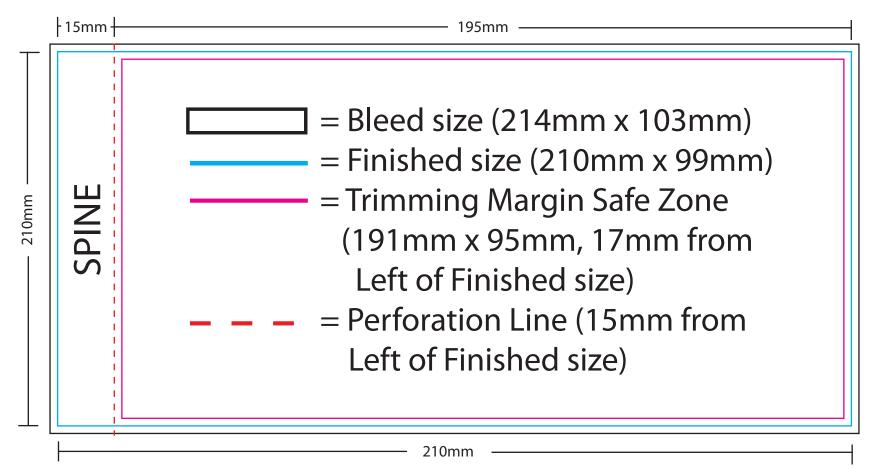

# A4 Docket Book -Side Bound Template



- = Finished size (210mm x 297mm)
- = Trimming Margin Safe Zone (206mm x 293mm)
- - = Perforation Line (15mm in from Bleed)

## DL Docket Book - Top Bound



### DL Docket Book - Side Bound



#### A6 Docket Book -Top Bound Template

= Bleed size (109mm x 152mm) = Finished size (105mm x 148mm)

= Trimming Margin Safe Zone

(101mm x 144mm) = Perforation Line (15mm in from Bleed)

#### A6 Docket Book -Side Bound Template

= Bleed size (109mm x 152mm)

= Finished size (105mm x 148mm)

= Trimming Margin Safe Zone (101mm x 144mm)

= Perforation Line (15mm in from Bleed)

### A5 Docket Book -Top Bound Template

= Bleed size (152mm x 214mm)

= Finished size (148mm x 210mm)

= Trimming Margin Safe Zone (144mm x 206mm)

- - = Perforation Line (15mm in from Bleed)

### A5 Docket Book -Side Bound **Template**

= Bleed size (152mm x 214mm)

= Finished size (148mm x 210mm)

= Trimming Margin Safe Zone

(144mm x 206mm)

= Perforation Line (15mm in from Bleed)

# A4 Docket Book -Top Bound Te