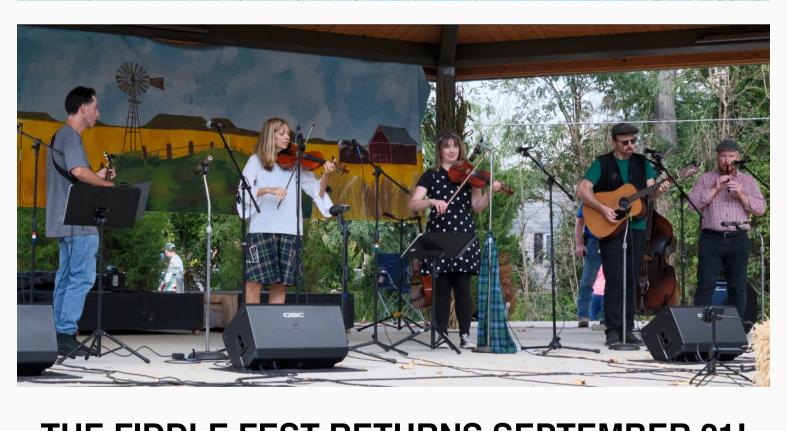

## THE FIDDLE FEST RETURNS SEPTEMBER 21! The Berks Fiddle Fest will be back at the Fleetwood Park on September 21 beginning at

9am! You can become a sponsor and supporter for the Berks Fiddle Fest Just download the 2025 Sponsorship Package and join in on the fun! This year's festival promises to be bigger and better than ever!

For additional information about the Berks Fiddle Fest – email <u>berksfiddlefest@gmail.com</u> as well as Facebook.