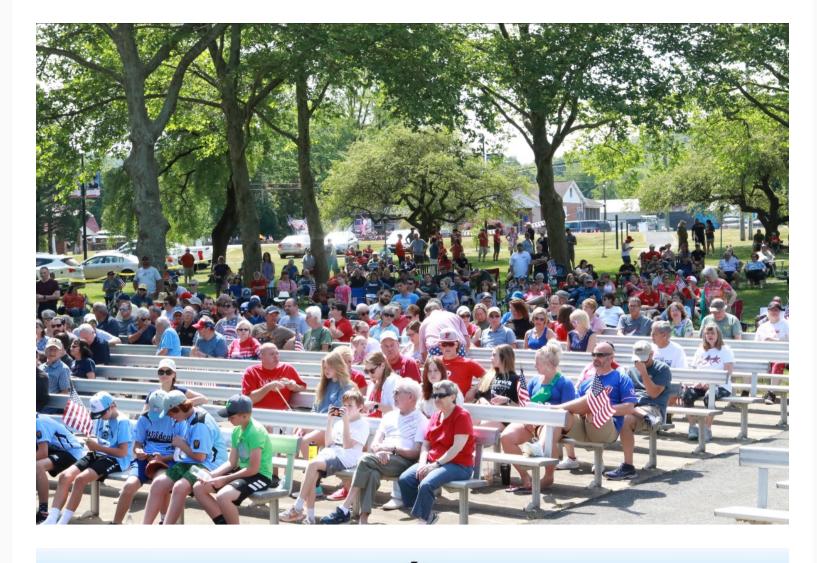

## 19th ANNUAL FLEETWOOD ROTARY CLUB SHOW OF WHEELS

### **CAR SHOW IN THE PARK ARRIVES JUNE 14!** Get ready for the 19th Annual SHOW OF WHEELS sponsored by the Fleetwood Rotary

Club. We've got cars, trucks and motorcycles all competing for prizes. The Car Show will be Saturday, June 14th in the Fleetwood Park. Registration is 8:00am to 11:30am. Judging begins at 12pm with the Awards Presentation at 3:00pm. The event is held rain or shine. Music will be provided by The Sound Factory. Breakfast sandwiches and lunch will be available along with Ice Cream and other treats. There will also be a Vendor Market. To save a space, you must pre-register by June 3rd and it's a \$20.00 fee per space. There will also be Door Prizes, a 50/50 Drawing, Entertainment and a Chance Auction! And the Rubber Duck Race in the Creek is back for \$5.00 per duck! Come out and enjoy the fun! For additional information go to www.fleetwoodparotary.org

> For any questions - contact John Leibelsperger at 610-781-8949 or at jleibelsperger@gmail.com.

> PRESENTED BY THE FLEETWOOD ROTARY CLUB