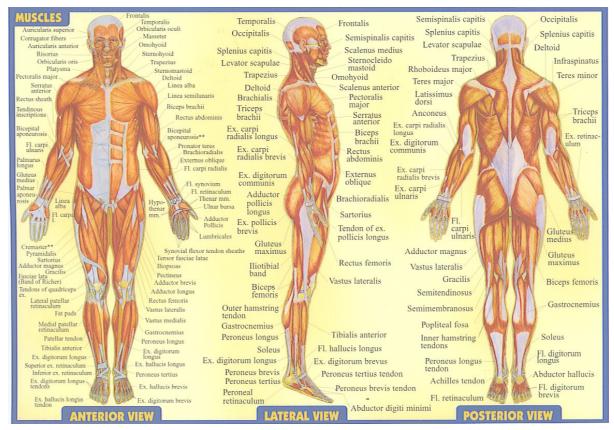

## Please place an "X" below on the areas of tenderness or discomfort.

Clients should also understand that the purpose of the massage is for relaxation and muscular tension. If you experience any pain or discomfort during the session, please immediately inform the therapist. You should further understand that massage should not be construed as a substitute for medical examination, diagnosis or treatment and that you should see a physician, chiropractor or other medical specialist for any medical or physical conditions. It is your responsibility to keep your LMT informed of any changes to your health or medication that you begin. There shall be no liability on the practitioner's part should you fail to do so.