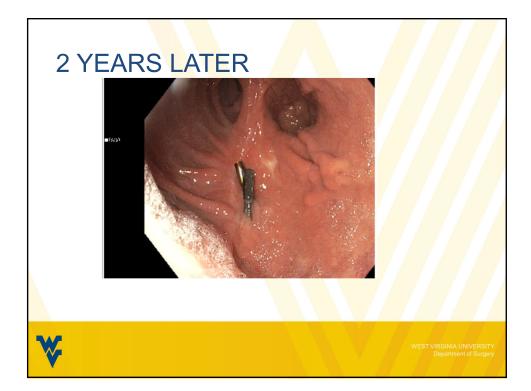

## CASE 3

- Patient in his 60's with history of VBG over 30 years ago with progressive dysphagia to liquids and solids.
- Referred to clinic after having undergone several endoscopic dilations with no relief of symptoms.