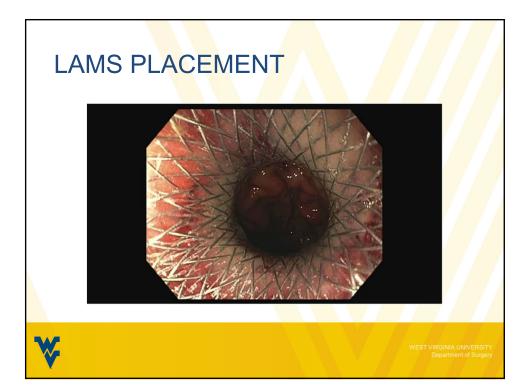

## CASE 3

- Patient in his 60's with history of VBG over 30 years ago with progressive dysphagia to liquids and solids.
- Referred to clinic after having undergone several endoscopic dilations with no relief of symptoms.