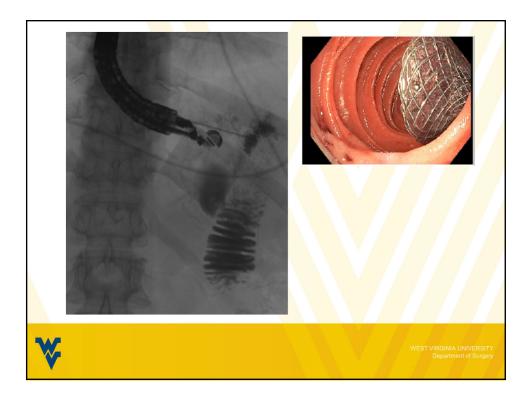

## CASE 3

- Patient in his 60's with history of VBG over 30 years ago with progressive dysphagia to liquids and solids.
- Referred to clinic after having undergone several endoscopic dilations with no relief of symptoms.