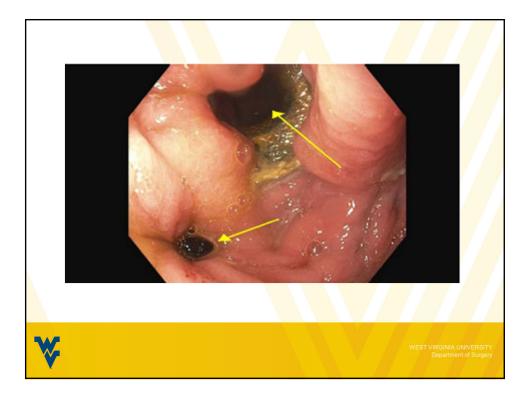

## CASE 3

- Patient in his 60's with history of VBG over 30 years ago with progressive dysphagia to liquids and solids.
- Referred to clinic after having undergone several endoscopic dilations with no relief of symptoms.