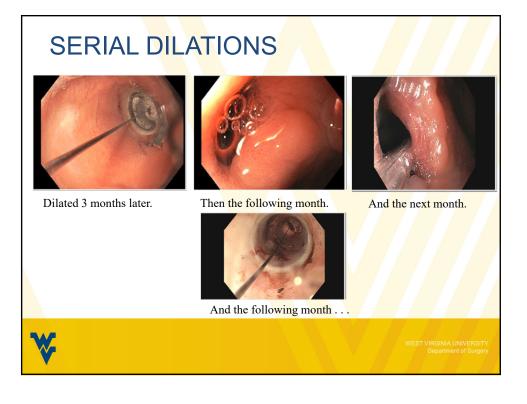

## CASE 3

- Patient in his 60's with history of VBG over 30 years ago with progressive dysphagia to liquids and solids.
- Referred to clinic after having undergone several endoscopic dilations with no relief of symptoms.