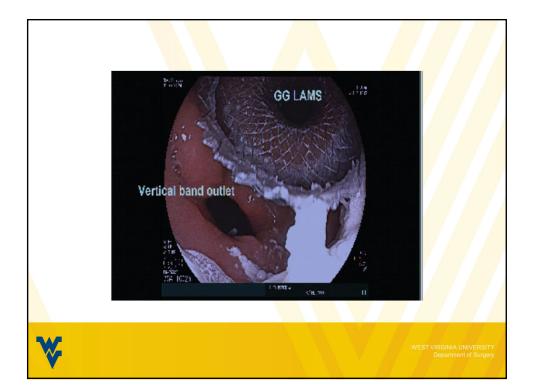

## CASE 3

- Patient in his 60's with history of VBG over 30 years ago with progressive dysphagia to liquids and solids.
- Referred to clinic after having undergone several endoscopic dilations with no relief of symptoms.