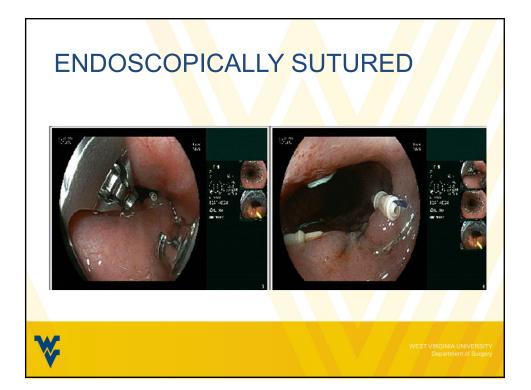

## CASE 3

- Patient in his 60's with history of VBG over 30 years ago with progressive dysphagia to liquids and solids.
- Referred to clinic after having undergone several endoscopic dilations with no relief of symptoms.