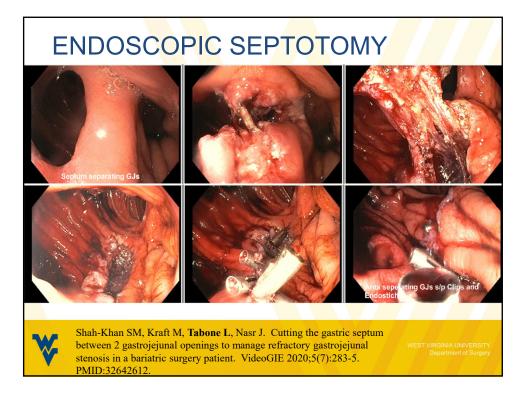

## CASE 3

- Patient in his 60's with history of VBG over 30 years ago with progressive dysphagia to liquids and solids.
- Referred to clinic after having undergone several endoscopic dilations with no relief of symptoms.