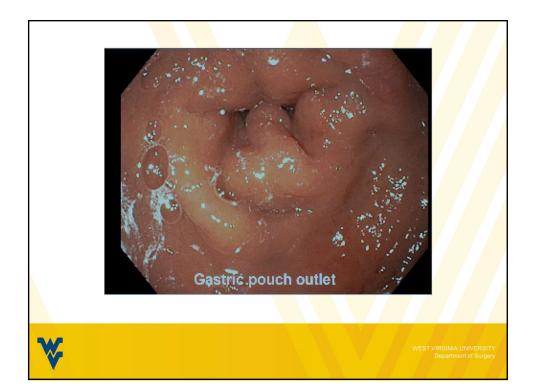

## CASE 3

- Patient in his 60's with history of VBG over 30 years ago with progressive dysphagia to liquids and solids.
- Referred to clinic after having undergone several endoscopic dilations with no relief of symptoms.