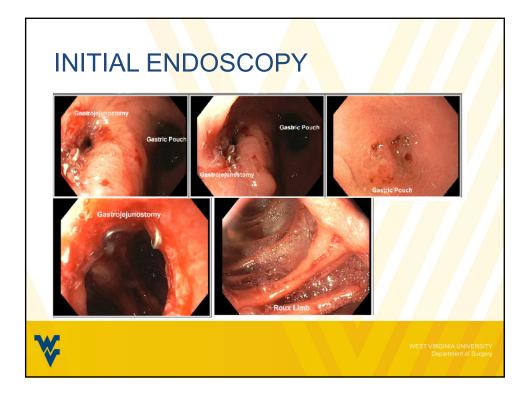

## CASE 3

- Patient in his 60's with history of VBG over 30 years ago with progressive dysphagia to liquids and solids.
- Referred to clinic after having undergone several endoscopic dilations with no relief of symptoms.