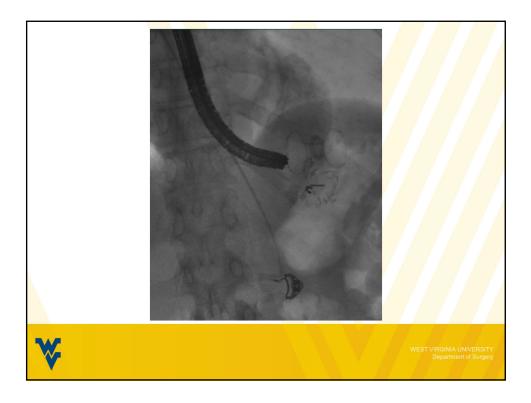

## CASE 3

- Patient in his 60's with history of VBG over 30 years ago with progressive dysphagia to liquids and solids.
- Referred to clinic after having undergone several endoscopic dilations with no relief of symptoms.