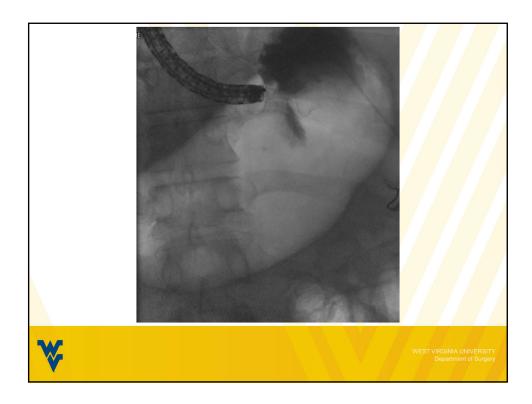

## CASE 3

- Patient in his 60's with history of VBG over 30 years ago with progressive dysphagia to liquids and solids.
- Referred to clinic after having undergone several endoscopic dilations with no relief of symptoms.