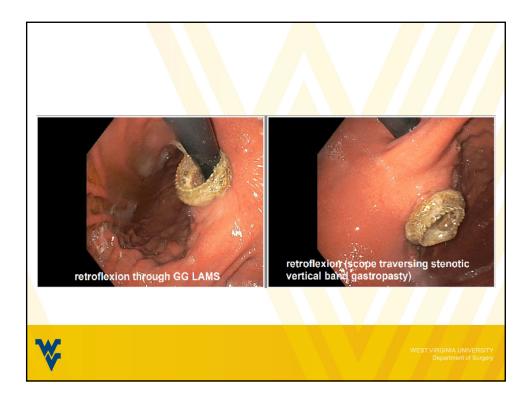

## CASE 3

- Patient in his 60's with history of VBG over 30 years ago with progressive dysphagia to liquids and solids.
- Referred to clinic after having undergone several endoscopic dilations with no relief of symptoms.