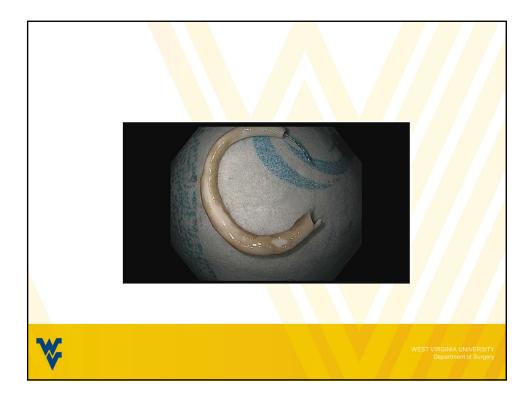

## CASE 3

- Patient in his 60's with history of VBG over 30 years ago with progressive dysphagia to liquids and solids.
- Referred to clinic after having undergone several endoscopic dilations with no relief of symptoms.