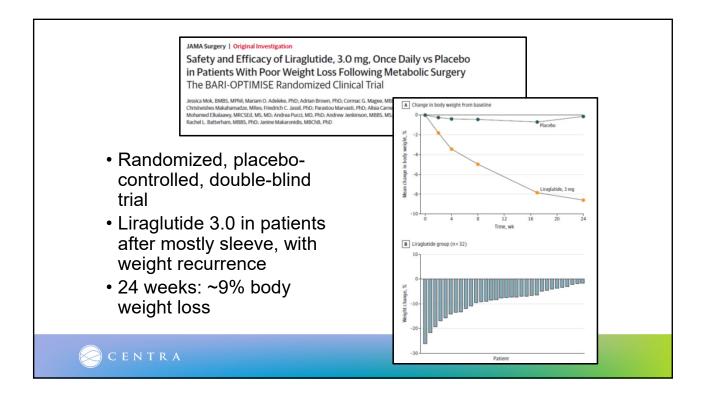

### Semaglutide

FDA Approved medication. You can lose put o 20% of your total body weight in as little as three months.

MEDSHAPE Maple Grove, MN Weight Loss Clinic,LLC 763-494-4300

**Get Started Today** 