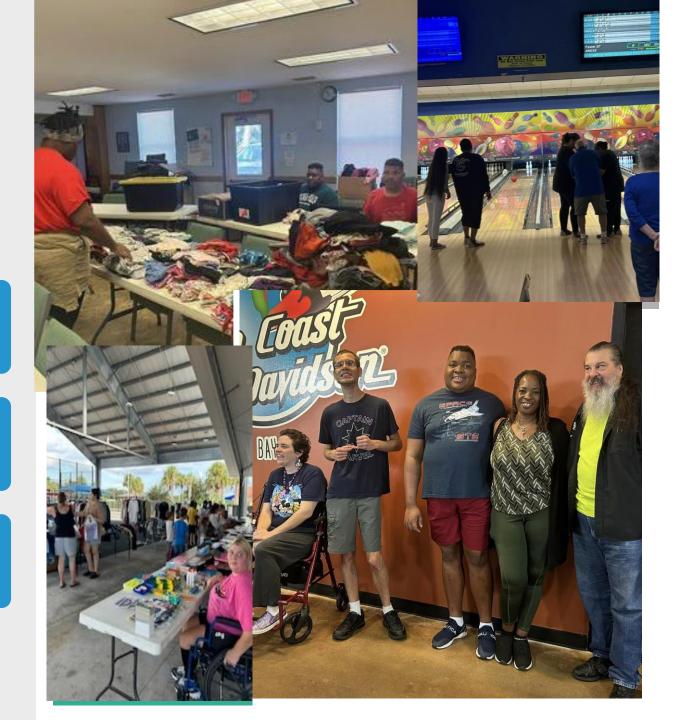

501(c)(3) [FEI 87-1645366]





**Activity Provider** 

## YOU CAN MAKE A DIFFERENCE IN THE LIFE OF A SPECIAL NEEDS YOUNG ADULT

### ANGELS BRIDGING GAPS & ABGWORKS PRINCIPLES



**Enrichment** 



**Employment** 



**Resources** 



#### PERCENT OF PEOPLE WITH DISABILITIES LIVING IN POVERTY

- NATIONALLY IN 2021, OF THE 21,375,164 INDIVIDUALS WITH DISABILITIES AGES 18-64 YEARS WHO WERE LIVING IN THE COMMUNITY, 5,420,980 INDIVIDUALS LIVED IN POVERTY—A POVERTY RATE OF 25.4 PERCENT.
  - In contrast, of the 177,527,241 individuals <u>without</u> disabilities ages 18-64 years living in the community, 21,009,430 individuals lived in poverty—a poverty rate of (11.8)PERCENT
- FLORIDA THE POVERTY RATE FOR PEOPLE <u>WITH</u> DISABILITIES IN FLORIDA WAS (23.5) PERCENT; A GAP OF (11.7) PERCENT (23.5% 11.8%) RELATIVE TO THE NATIONAL POVERTY RATE FOR PEOPLE <u>W/O</u> DISABILITIES.
- LOCALLY OF THE 25+ MEMBERS OF ABG WORKS, ONLY FOUR (4) OF THE PARENTS/CAREGIVERS ARE ABLE TO WORK.
  - Being a parent or caregiver is a 24/7 job its