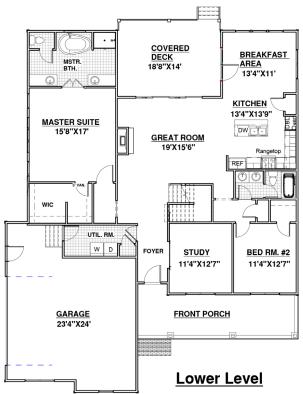

## **The Sydney**

## **Upper Level**

| Sydney Square Footage |         |
|-----------------------|---------|
| Name                  | Area    |
| FIRST FLOOR           | 1946 SF |
| COVERED PORCH         | 260 SF  |
| FRONT PORCH           | 243 SF  |
| GARAGE                | 624 SF  |
| SECOND FLOOR          | 799 SF  |
| UNFINISHED            | 190 SF  |