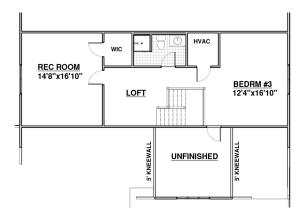

## **The Sydney**

## **Upper Level**

| Sydney Square Footage |         |
|-----------------------|---------|
| Name                  | Area    |
| FIRST FLOOR           | 1946 SF |
| COVERED PORCH         | 260 SF  |
| FRONT PORCH           | 243 SF  |
| GARAGE                | 624 SF  |
| SECOND FLOOR          | 799 SF  |
| UNFINISHED            | 190 SF  |