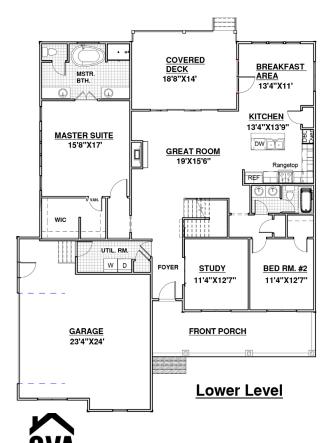

## **Upper Level**

| Sydney Square Footage |         |
|-----------------------|---------|
| Name                  | Area    |
| FIRST FLOOR           | 1946 SF |
| COVERED PORCH         | 260 SF  |
| FRONT PORCH           | 243 SF  |
| GARAGE                | 624 SF  |
| SECOND FLOOR          | 799 SF  |
| UNFINISHED            | 190 SF  |