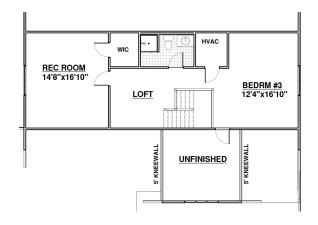

## **Upper Level**

| Sydney Square Footage |         |
|-----------------------|---------|
| Name                  | Area    |
| FIRST FLOOR           | 1946 SF |
| COVERED PORCH         | 260 SF  |
| FRONT PORCH           | 243 SF  |
| GARAGE                | 624 SF  |
| SECOND FLOOR          | 799 SF  |
| UNFINISHED            | 190 SF  |