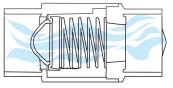

Included with each Silencer is a durable spring check valve. This is far more effective than flapper valves at stopping motor damage, which means fewer service calls and more satisfied customers.

Air Supply is committed to quality and service. Call us on our toll free line for technical information and blower sizing. In addition, an over the counter warranty is available at your locally authorized Air Supply distributor.

## **Thermally Protected Long Life Motors**

Air intake at bottom of the Silencer<sup>TM</sup> creates a tortuous path, trapping noise inside the blower.

Durable spring check valve included with each Silencer™.