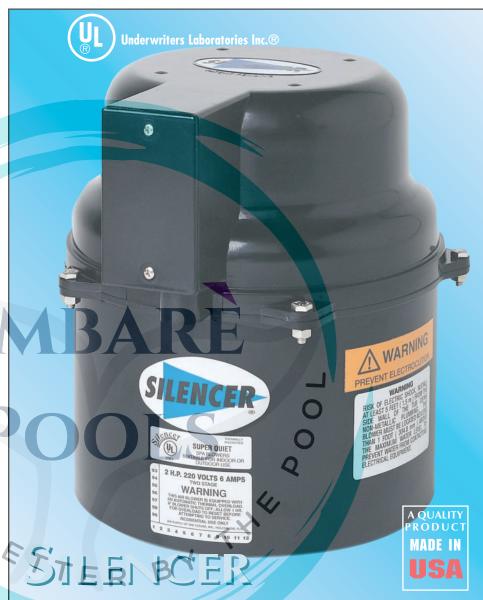

## Your Search For A Quiet Blower Will Lead You To One Source, The Silencer<sup>™</sup> By Air Supply

The New Silencer by Air Supply has taken a quantum leap in quiet performance. The unique motor mount is the secret to our success. A thick rubber cup encases the fan while allowing the motor to vibrate freely on a flexible rubber base. This combination eliminates noise so well that virtually no foam is required. Many competitive blowers use filter foam to reduce noise, but foam may clog over time causing starvation and overheating.

Included with each Silencer is a durable spring check valve. This is far more effective than flapper valves at stopping motor damage, which means fewer service calls and more satisfied customers.

Air Supply is committed to quality and service. Call us on our toll free line for technical information and blower sizing. In addition, an over the counter warranty is available at your locally authorized Air Supply distributor.

## Acoustical anti-vibration motor mount ensures quiet operation

9"L x 9"W x 10.5"H

| HP  | AMPS/VOLTAGE                       | AIR-FLOW<br>(CFM) | SEALED PRESSURE*<br>INCHES OF H20 |
|-----|------------------------------------|-------------------|-----------------------------------|
| 1.0 | 4.5 AMPS 110/120 VOLTS             | 105               | 65                                |
| 1.5 | 8.0 AMPS 110/120 VOLTS             | 115               | 105                               |
| 2.0 | 11.0 AMPS 110/120 VOLTS            | 115               | 130                               |
| 1.0 | 2.5 AMPS 220/240 VOLTS 50/60 CYCLE | 105               | 70                                |
| 1.5 | 4.0 AMPS 220/240 VOLTS 50/60 CYLCE | 115               | 105                               |
| 2.0 | 5.0 AMPS 220/240 VOLTS 50/60 CYCLE | 115               | 120                               |