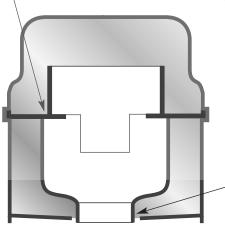

## **Thermally Protected Long Life Motors**

Air intake at bottom of the Silencer<sup>TM</sup> creates a tortuous path, trapping noise inside the blower.

Durable spring check valve included with each Silencer™.