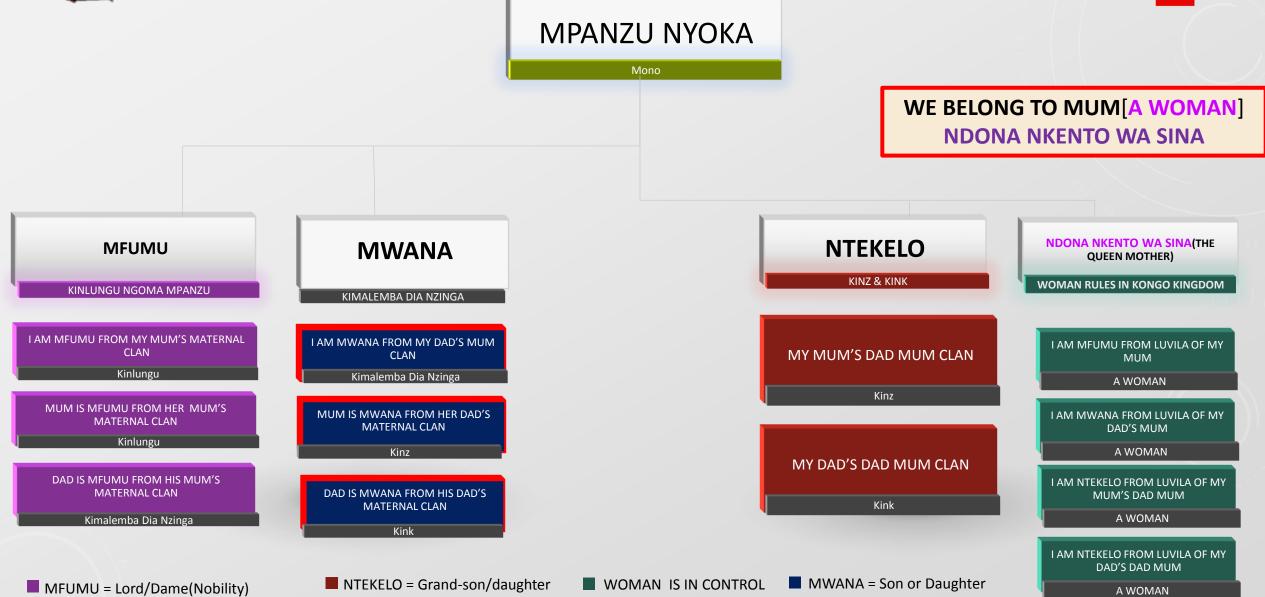

### I AM: 1. MFUMU(LORD) OF KINLUNGU CLAN(MUM'S KANDA)

### 2. MWANA(SON) OF KIMALEMBA DIA NZINGA CLAN(DAD'S KANDA)

### 3. NTEKELO(GRANDSON) OF KINZ CLAN(MATERNAL GRANDAD'S KANDA)

4. NTEKELO (GRANDSON) OF KINK CLAN(PATERNAL GRANDAD'S KANDA) www.malongimakikongo.com