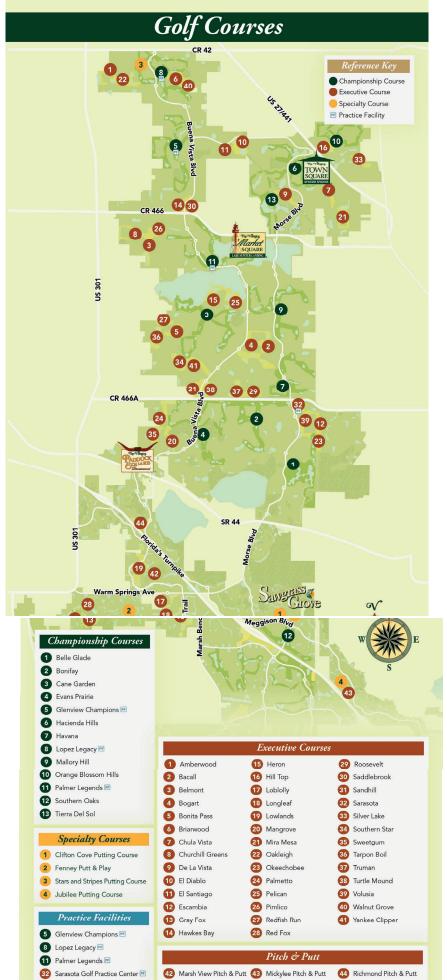

#### MORE THAN 50 DIFFERENT COURSES

13 Championship Golf Courses
42 Executive Golf Courses
2 Pitch and Putt or short game courses
4 Practice Facilities.

Enjoy!

- 1 THERE IS NO SMOKING, VAPING, OR ILLEGAL ACTIVITY INDOORS, ON THE LANAI OR ANYWHERE ON THE PROPERTY
- 2 NO PETS ALLOWED
- 3 NO PARTIES OR EVENTS
- 4 QUIET HOURS BEGIN AT 10 PM
- 5 UNREGISTERED/EXTRA GUESTS ARE NOT PERMITTED WITHOUT PRIOR APRROVAL
- 6 PLEASE RESPECT THE PROPERTY AND ITS CONTENTS

## Course Selection

|                        | 059: Walnut Grove | 060: Briarwood   | 061: Amberwood   | 062: Okaleigh   |                  |              | 079: Palmetto        | 080: Sweetgum       | 081: Mangrove       | 082: Volusia                         | 083: Sarasota       | 084: Escambia      | 085: Okeechobee  | <b>086:</b> Loblolly | 091: Longleaf      | 092: Marsh View | Pitch & Putt |
|------------------------|-------------------|------------------|------------------|-----------------|------------------|--------------|----------------------|---------------------|---------------------|--------------------------------------|---------------------|--------------------|------------------|----------------------|--------------------|-----------------|--------------|
|                        | 055: El Diablo    | 056: El Santiago | 057: Saddlebrook | 058: Hawkes Bay |                  |              | 070: Sandhill        | 071: Turtle Mound   | <b>072:</b> Truman  | 073: Roosevelt                       | 074: Yankee Clipper | 075: Southern Star | 076: Bonita Pass | 077: Redfish Run     | 078: Tarpon Boil   |                 |              |
| Executive North of 466 | 050: Silver Lake  | 051: Hilltop     | 052: Chula Vista | 053: Mira Mesa  | 054: De La Vista | South of 466 | <b>048:</b> Gray Fox | <b>049:</b> Red Fox | <b>063:</b> Pimlico | 064: Churchill Greens 073: Roosevelt | 065: Belmont        | <b>066:</b> Heron  | 067: Pelican     | 068: Bogart          | <b>069:</b> Bacall |                 |              |

## Championship North of 466

093: Lowlands

70

| 10: Orange Blossom Hills | 017: Glenview-Talley H |
|--------------------------|------------------------|
| 11: Tierra Del Sol       | 018: Hacienda Hills*   |
| 12: Hacienda Hills-Lakes | 019: Glenview*         |
| 13: Hacienda Hills-Oaks  | 020: Nancy Lopez*      |
| 14: Hacienda Hills-Palms | 021: Nancy Lopez-Ashl  |
| 15: Glenview-Fox Run     | 022: Nancy Lopez-Torr  |
| 16: Glenview-Stirrup Cup | 023: Nancy Lopez-Erii  |
| outh of 466              |                        |

ey Meadows

nn Glenn ri Pines

| <b>U24:</b> Falmer Legends               | <b>040:</b> Doniray           |
|------------------------------------------|-------------------------------|
| 025: Palmer Legends-Cherry Hill          | <b>041:</b> Bonifay-Destin    |
| <b>026:</b> Palmer Legends-Laurel Valley | 042: Bonifay-Ft. Walton       |
| 027: Palmer Legends-Riley Grove          | 043: Bonifay-Pensacola        |
| <b>028:</b> Cane Garden*                 | 044: Evans Prairie*           |
| 029: Cane Garden - Hibiscus              | 045: Evans Prairie - Killdeer |
| 030: Cane Garden - Jacaranda             | 046: Evans Prairie - Osprey   |
| 031: Cane Garden - Allamanda             | 047: Evans Prairie - Egret    |
| 032: Mallory Hill*                       | <b>087:</b> Belle Glade*      |
| 033: Mallory Hill - Caroline             | 088: Belle Glade - Tequesta   |

035: Mallory Hill - Amelia 037: Havana - Kenya **036:** Havana\*

089: Belle Glade - Seminole

034: Mallory Hill - Virginia

**090:** Belle Glade - Calusa

094: Southern Oaks

039: Havana - Kilimanjaro 038: Havana - Hemingway

\*Will search all available nines