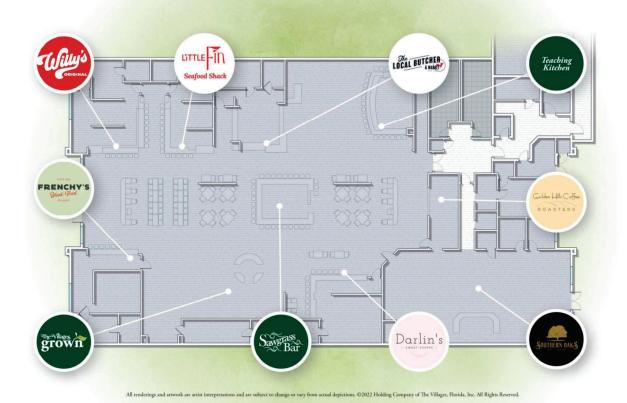

### Tour the Market

Come on down and experience this one-of-a-kind gathering place:

Darlin's Sweet Shoppe – Monday through Sunday 11:00 am to 9:00 pm

Darlin's serves sweets that make you smile, including ice cream, baked goods and other dessert creations.

Golden Hills Coffee Roasters – Monday through Sunday 7:00 am to 4:00 pm

Your neighborhood espresso bar offering classic Italian espresso drinks, milk shakes and cold brew coffee.

Frenchy's Wood-Fired Pizza – Monday through Saturday 11:00 am to 9:00 pm; Sunday 11:00 am to 8:00 pm

Authentic sourdough crust pizzas cooked in a specialty oven.

**Little Fin Seafood Shack** – Monday through Saturday 11:00 am to 9:00 pm; Sunday 11:00 am to 8:00 pm

Delicious seafood cuisine.

The Villages Grown – Monday through Sunday 9:00am to 8:00pm

The Villages Grown Market at Sawgrass Grove is filled with the beautiful colors and fresh aromas of just-picked produce. We bring local, nutrient-dense produce and goods to our community, while maintaining the highest level of food and customer safety.

Willy's Original – Monday through Saturday 11:00 am to 9:00 pm; Sunday 11:00 am to 8:00 pm

Smashburgers and sandwiches served up by a culinary artist.

Southern Oaks Golf Shop – Monday through Sunday 6:30 am to 6:00 pm

The Southern Oaks Golf Shop offers a full line of attire and any other equipment you may need, and the adjacent Golf Car Barn offers golf car rentals.

Sawgrass Bar – Monday through Sunday 11:00 am to 9:00 pm

**The Butcher & Market** – Monday through Saturday 11:00 am to 9:00 pm; Sunday 11:00 am to 8:00 pm

Visit Sawgrass Bar for refreshments to go along with whatever tasty treat you selected from the variety of options inside The Market.