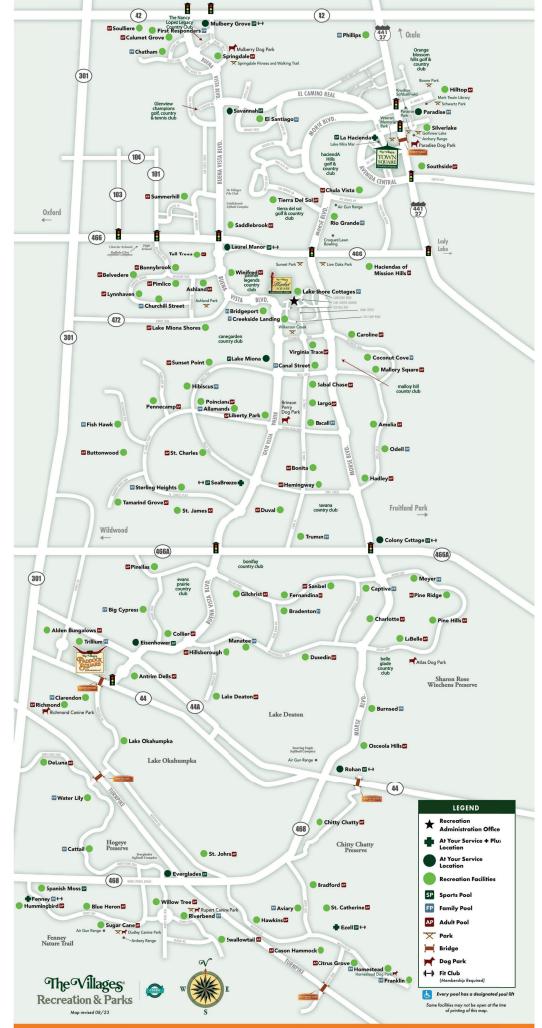

#### Accessing Amenities at The Villages

To enjoy the array of amenities offered at The Villages, guests must carry an ID Card. This card grants access to facilities such as swimming pools, golf courses, pickleball courts, and various recreational activities and classes.

#### **Private Pools**

In addition to the extensive range of free pools available in The Villages, including Adult, Family, and Sports pools, there are a select few private Country Club Pools that require an additional fee for access. The fee varies depending on the length of your stay, so we advise inquiring directly for specific pricing details.

#### Fitness Options at The Villages

In addition to its array of amenities, The Villages offers approximately four indoor gyms for use on a pay-as-you-go basis or with a monthly pass. Rates vary per gym, so we recommend inquiring directly for the most up-to-date information.

For those who prefer outdoor exercise, there are also several outdoor areas equipped with exercise equipment available at no cost. These outdoor spaces provide an excellent opportunity to stay active amidst the beautiful surroundings of The Villages.