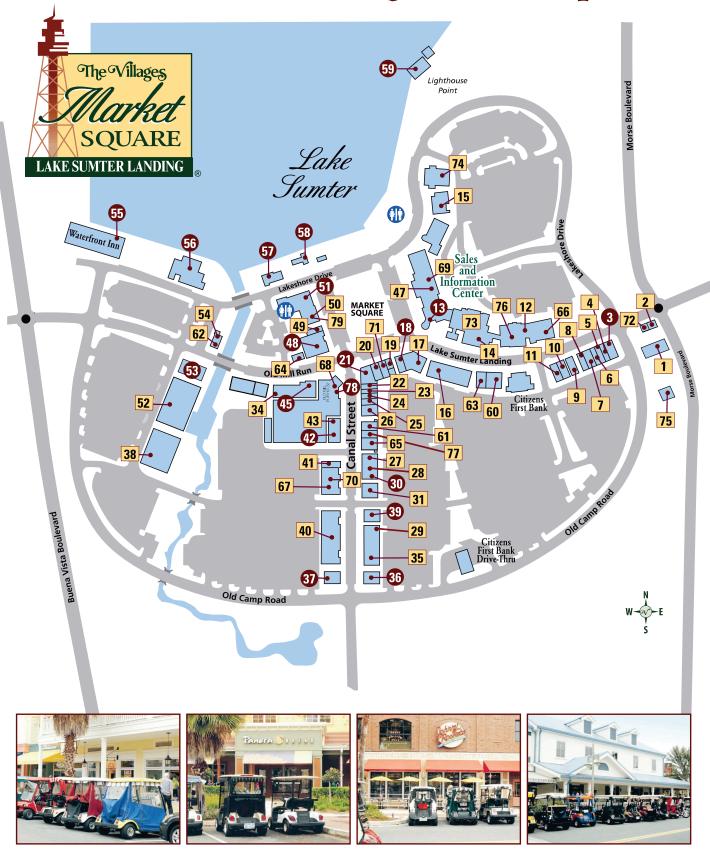

## Lake Sumter Landing Market Square™

Business listings and locations shown are current as of AUGUST 2022 but are subject to change without notice or any liability whatsoever between reprints

#### **CLOTHING•ACCESSORIES**

- 19 DANATYLER 633-7095
- 20 MERCANTILE HOME & APPAREL 775-6621
- LIME LIGHT BOUTIQUE 633-5900.
- **24** LALALU 751-2300
- 25 CARIBONGO 750-6147

- 26 TEES & GREENS 633-9259
- 47 THE VILLAGES® LOGO STORE BANNER MERCANTILE —753-2270
- 49 CHANGES 391-5731
- 61 HANES 391-1900

#### **SHOES**

- 22 FOR FEET'S SAKE 751-7270
- **28** CHARLESTON SHOE CO. 855-996-7463 EXT. 327

#### **HOME FURNISHINGS & ACCESSORIES**

- 17 PARADISE GRILLS COMING SOON
- 40 CITY FURNITURE -- 751-2980
- 50 AMBROSIA ON THE SQUARE 753-7372
- 77 RELAX IN COMFORT 674-9300

#### HEALTH

- DR. BOBBI PAYNE 268-3635
- 10 DENTISTRY ON THE SOUARE 775-4515

- **12** UNITEDHEALTHCARE® MEDICARE STORE 391-5262
- 34 FAEVE PLANT THERAPIES 352-753-2787

- 62 AMEDISYS HOME HEALTH CARE 391-1416
- 63 CARE DERMATOLOGY AND SKIN CANCER CENTER 218-3211
- 72 VISITING NURSE ASSOCIATION 693-4871
- 73 CHARTER RESEARCH COMING SOON

#### **MISCELLANEOUS**

- 1 WINN-DIXIE 391-1594 Winn Dixie
- MORGAN STANLEY SMITH BARNEY 753-6400 MorganStanley SmithBarney
- 4 SIGNATURE NAILS 259-2400
- 5 ENTERPRISE RENT-A-CAR 751-2417 enterprise
- 6 CAL'S BARBER SHOP 259-9100
- 8 WELLS FARGO ADVISORS 633-8248
- CRIPPEN & CO. AND ZENITH ADVISORY GROUP COMING 500
- 11 SABAL TRUST COMPANY 751-2199
- 14 THE VILLAGES INSURANCE 751-6622
- 15 PENINSULA LAND & TITLE 753-4690
- MCLIN BURNSED, P.A. 259-5011 Located on 2nd Floor

#### **MISCELLANEOUS**

27 GAR VINO'S — 430-1435

- **29** THE ANCIENT OLIVE 750-5499
- 31 CONSUMER CELLULAR COMING SOON!
- 35 THE PAPER STORE 259-7488
- 38 VILLAGES GOLF CARS 753-6750 Goil Cars
- 41 TUSCANY DAY SPA & SALON 350-2401

- 43 ARDEN'S FINE JEWELRY 751-6613
- 52 BARNES & NOBLE BOOKSELLERS 430-3029 BARNES & NOBLE
- **54** WORKMAN TRANSPORTATION SHUTTLE DEPOT 259-9398
- 60 CHARLES SCHWAB 430-3080 charles SCHWAB
- 64 THE SHERWIN WILLIAMS COMPANY 205-8067
- 65 DESIGNER FLOORS BY NICKEL TILE 259-5800
- 66 FIDELITY INVESTMENTS 205-8836 Pidelity

- 68 OLD MILL PLAYHOUSE 259-1111
- 69 PROPERTIES OF THE VILLAGES 753-2270

- 70 PETSENSE 633-3683
- 71 AT&T 391-6009
- 74 BAUM FINANCIAL SERVICES 205-7966

- 75 FROSS & FROSS WEALTH MANAGEMENT 205-7800
- 76 T&D POOL & SPA CONSTRUCTION 748-3987
- THE VILLAGES GOLF AND TENNIS DIVISION 753-3396 Located on 2nd Floor