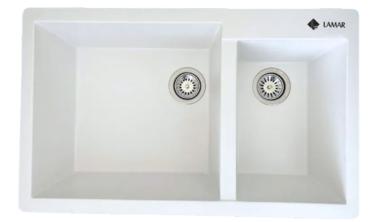

# LAMAR Q-80 1.5 QUARTZ SINK

## **QUARTZ 80, 1.5**

Top/Under: 80x50x21

Zero Level: 45x43x18 & 33x40x18

Weight(kg): 15.00

**Available Colors** 