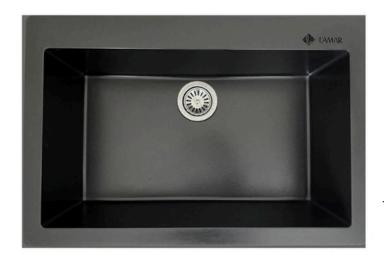

# LAMAR Q-74 QUARTZ SINK

### **QUARTZ 74**

Top/Under: 74x50x22 Zero Level: 66x39x19 Weight(kg): 15.50

**Available Colors** 