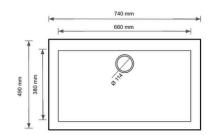

### **QUARTZ 74**

Top/Under: 74x50x22 Zero Level: 66x39x19 Weight(kg): 15.50

**Available Colors** 