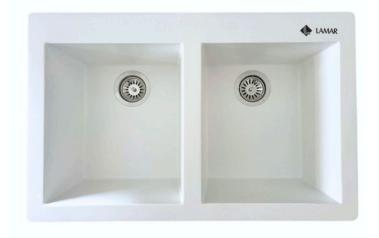

# LAMAR Q-80 XL QUARTZ SINK

## **QUARTZ 80 XL**

Top/Under: 80x50x21

Zero Level: 33x40x19 & 33x40x19

Weight(kg): 18.00

**Available Colors** 