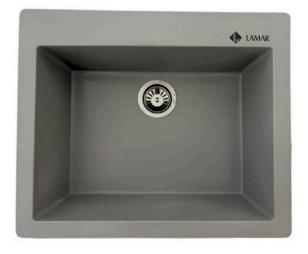

# LAMAR Q-60 QUARTZ SINK

### **QUARTZ 60**

Top/Under: 60x50x22 Zero Level: 52x39x18 Weight(kg): 13.75

**Available Colors** 