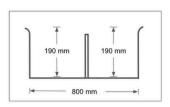

# LAMAR Q-80 1.5 QUARTZ SINK

## **QUARTZ 80, 1.5**

Top/Under: 80x50x21

Zero Level: 45x43x18 & 33x40x18

Weight(kg): 15.00

**Available Colors** 