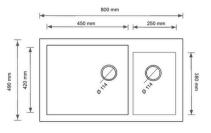

# LAMAR Q-80 1.5 QUARTZ SINK

## **QUARTZ 80, 1.5**

Top/Under: 80x50x21

Zero Level: 45x43x18 & 33x40x18

Weight(kg): 15.00

**Available Colors** 