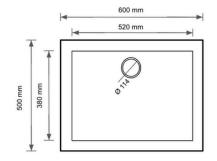

### **QUARTZ 60**

Top/Under: 60x50x22 Zero Level: 52x39x18 Weight(kg): 13.75

**Available Colors** 