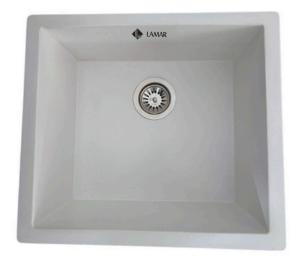

## LAMAR Q-51 QUARTZ SINK

## **QUARTZ 51**

Top/Under: 51x46x22 Zero Level: 45x39x19 Weight(kg): 10.50

**Available Colors** 