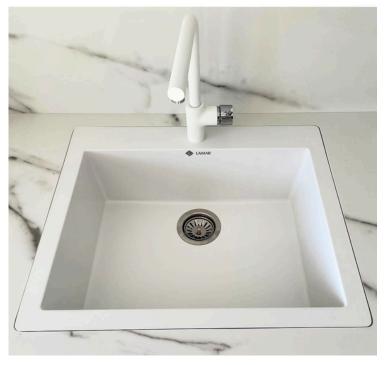

# CATALOGUE

NATURAL TOUCH IN YOUR HOME

LAMAR

The production of LAMAR Quartz Kitchen Sink is made as mixture of high quality acrylic resin and quartz sand which gives high resistance against scratch and gives more durability better than Granite sinks or Kalsit sinks.

- EASY-TO-CLEAN CORNERS
- UNDERMOUNT DESIGNER
- ENGINEERED FOR EASY DRAINAGE
- ELEGANT MATTE FINISH

- LASTING DURABILITY
- STAINLESS STEEL DRAIN ASSEMBLY
- SCRATCH, HEAT, IMPACT AND BACTERIA RESISTANT
- REAR DRAIN LOCATION FOR OPTIMAL LOWER CABINET STORAGE