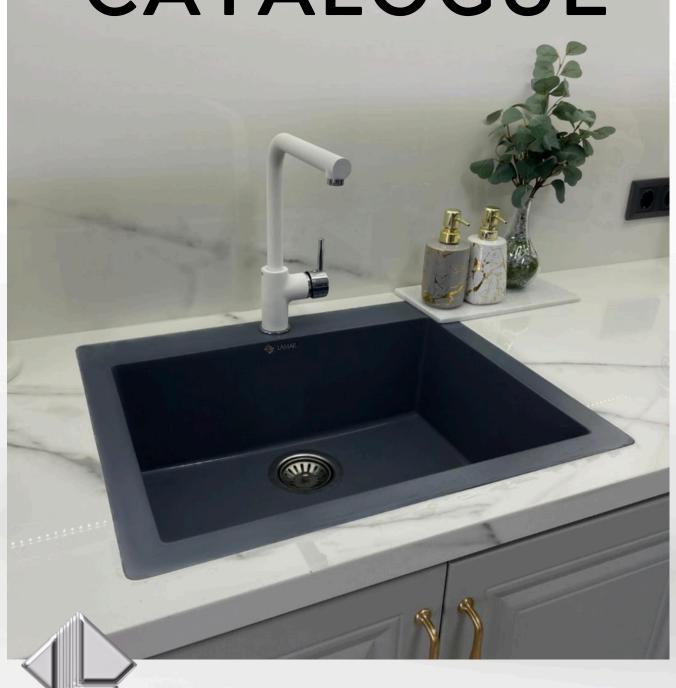

# CATALOGUE

NATURAL TOUCH IN YOUR HOME

LAMAR

The production of LAMAR Quartz Kitchen Sink is made as mixture of high quality acrylic resin and quartz sand which gives high resistance against scratch and gives more durability better than Granite sinks or Kalsit sinks.

- EASY-TO-CLEAN CORNERS
- UNDERMOUNT DESIGNER
- ENGINEERED FOR EASY DRAINAGE
- ELEGANT MATTE FINISH

- LASTING DURABILITY
- STAINLESS STEEL DRAIN ASSEMBLY
- SCRATCH, HEAT, IMPACT AND BACTERIA RESISTANT
- REAR DRAIN LOCATION FOR OPTIMAL LOWER CABINET STORAGE