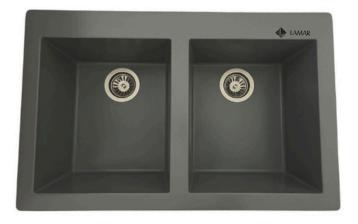

# LAMAR Q-60 QUARTZ SINK

### **QUARTZ 60**

Top/Under: 60x50x22 Zero Level: 52x39x18 Weight(kg): 13.75

**Available Colors** 