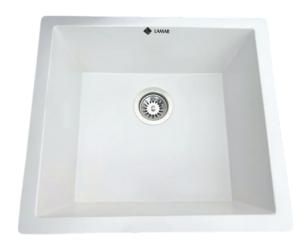

# LAMAR

# CATALOGUE



NATURAL TOUCH IN YOUR HOME

LAMAR



The production of LAMAR Quartz Kitchen Sink is made as mixture of high quality acrylic resin and quartz sand which gives high resistance against scratch and gives more durability better than Granite sinks or Kalsit sinks.



- EASY-TO-CLEAN CORNERS
- UNDERMOUNT DESIGNER
- ENGINEERED FOR EASY DRAINAGE
- ELEGANT MATTE FINISH

- LASTING DURABILITY
- STAINLESS STEEL DRAIN ASSEMBLY
- SCRATCH, HEAT, IMPACT AND BACTERIA RESISTANT
- REAR DRAIN LOCATION FOR OPTIMAL LOWER CABINET STORAGE

# LAMAR TECHNICAL DETAILS





# LAMAR Q-50 QUARTZ SINK







## LAMAR Q-51 QUARTZ SINK







# LAMAR Q-60 QUARTZ SINK





# LAMAR TECHNICAL DETAILS





# LAMAR Q-74 QUARTZ SINK







# LAMAR Q-80 XL QUARTZ SINK







# LAMAR Q-80 1.5 QUARTZ SINK





# QUARTZ **SINK**





#### LAMAR

### **QUARTZ 50**

Top/Under: 50x40x21 Zero Level: 39x33x19 Weight(kg): 8.50

**Available Colors** 





#### LAMAR

## **QUARTZ 51**

Top/Under: 51x46x22 Zero Level: 45x39x19 Weight(kg): 10.50

**Available Colors** 





#### LAMAR

### **QUARTZ 60**

Top/Under: 60x50x22 Zero Level: 52x39x18 Weight(kg): 13.75

**Available Colors** 



# QUARTZ **SINK**





### LAMAR

### **QUARTZ 74**

Top/Under: 74x50x22 Zero Level: 66x39x19 Weight(kg): 15.50

**Available Colors** 



#### LAMAR

## **QUARTZ 80 XL**

Top/Under: 80x50x21

Zero Level: 33x40x19 & 33x40x19

Weigh