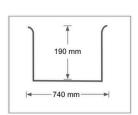

### **QUARTZ 74**

Top/Under: 74x50x22 Zero Level: 66x39x19 Weight(kg): 15.50

**Available Colors** 