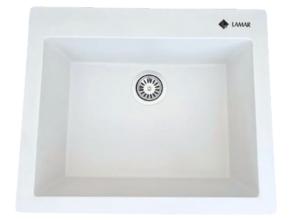

### **QUARTZ 60**

Top/Under: 60x50x22 Zero Level: 52x39x18 Weight(kg): 13.75

**Available Colors** 