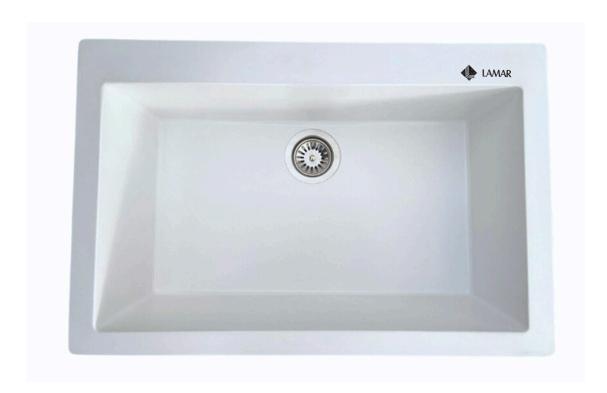

# LAMAR

# CATALOGUE



NATURAL TOUCH IN YOUR HOME

LAMAR



The production of LAMAR Quartz Kitchen Sink is made as mixture of high quality acrylic resin and quartz sand which gives high resistance against scratch and gives more durability better than Granite sinks or Kalsit sinks.



- EASY-TO-CLEAN CORNERS
- UNDERMOUNT DESIGNER
- ENGINEERED FOR EASY DRAINAGE
- ELEGANT MATTE FINISH

- LASTING DURABILITY
- STAINLESS STEEL DRAIN ASSEMBLY
- SCRATCH, HEAT, IMPACT AND BACTERIA RESISTANT
- REAR DRAIN LOCATION FOR OPTIMAL LOWER CABINET STORAGE

# LAMAR TECHNICAL DETAILS





# LAMAR Q-50 QUARTZ SINK







## LAMAR Q-51 QUARTZ SINK







# LAMAR Q-60 QUARTZ SINK





# LAMAR TECHNICAL DETAILS





# LAMAR Q-74 QUARTZ SINK







# LAMAR Q-80 XL QUARTZ SINK







# LAMAR Q-80 1.5 QUARTZ SINK





# QUARTZ **SINK**





#### LAMAR

### **QUARTZ 50**

Top/Under: 50x40x21 Zero Level: 39x33x19 Weight(kg): 8.50

**Available Colors** 





#### LAMAR

## **QUARTZ 51**

Top/Under: 51x46x22 Zero Level: 45x39x19 Weight(kg): 10.50

**Available Colors** 





#### LAMAR

### **QUARTZ