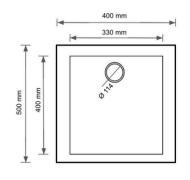

### **QUARTZ 50**

Top/Under: 50x40x21 Zero Level: 39x33x19 Weight(kg): 8.50

**Available Colors** 