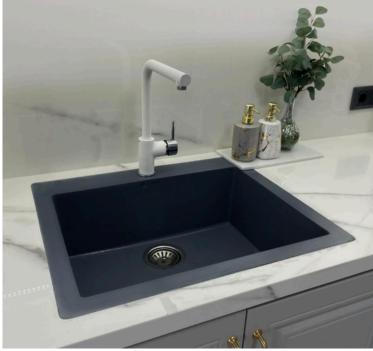

# CATALOGUE

NATURAL TOUCH IN YOUR HOME

LAMAR

The production of LAMAR Quartz Kitchen Sink is made as mixture of high quality acrylic resin and quartz sand which gives high resistance against scratch and gives more durability better than Granite sinks or Kalsit sinks.

- EASY-TO-CLEAN CORNERS
- UNDERMOUNT DESIGNER
- ENGINEERED FOR EASY DRAINAGE
- ELEGANT MATTE FINISH

- LASTING DURABILITY
- STAINLESS STEEL DRAIN ASSEMBLY
- SCRATCH, HEAT, IMPACT AND BACTERIA RESISTANT
- REAR DRAIN LOCATION FOR OPTIMAL LOWER CABINET STORAGE