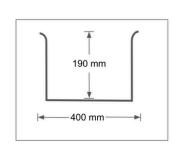

### **QUARTZ 50**

Top/Under: 50x40x21 Zero Level: 39x33x19 Weight(kg): 8.50

**Available Colors** 