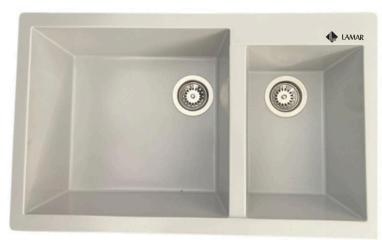

# LAMAR Q-80 1.5 QUARTZ SINK

## **QUARTZ 80, 1.5**

Top/Under: 80x50x21

Zero Level: 45x43x18 & 33x40x18

Weight(kg): 15.00

**Available Colors** 