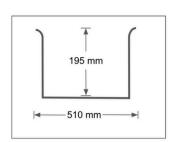

### **QUARTZ 60**

Top/Under: 60x50x22 Zero Level: 52x39x18 Weight(kg): 13.75

**Available Colors** 