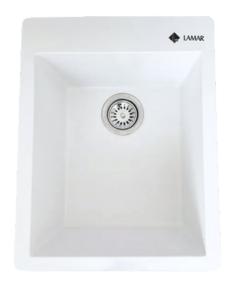

### **QUARTZ 50**

Top/Under: 50x40x21 Zero Level: 39x33x19 Weight(kg): 8.50

**Available Colors** 