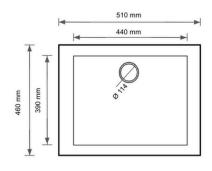

## **QUARTZ 51**

Top/Under: 51x46x22 Zero Level: 45x39x19 Weight(kg): 10.50

**Available Colors** 