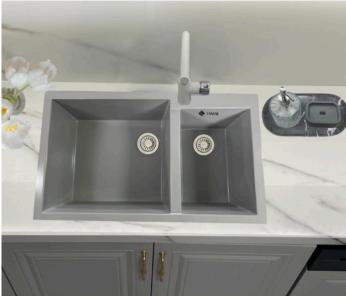

# LAMAR Q-80 XL QUARTZ SINK

## **QUARTZ 80 XL**

Top/Under: 80x50x21

Zero Level: 33x40x19 & 33x40x19

Weight(kg): 18.00

**Available Colors** 