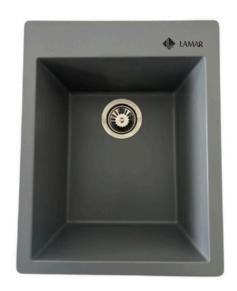

# LAMAR Q-50 QUARTZ SINK

### **QUARTZ 50**

Top/Under: 50x40x21 Zero Level: 39x33x19 Weight(kg): 8.50

**Available Colors** 