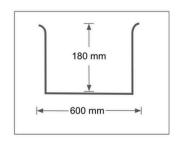

### **QUARTZ 60**

Top/Under: 60x50x22 Zero Level: 52x39x18 Weight(kg): 13.75

**Available Colors** 