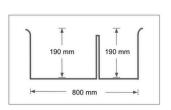

# LAMAR Q-80 1.5 QUARTZ SINK

## **QUARTZ 80, 1.5**

Top/Under: 80x50x21

Zero Level: 45x43x18 & 33x40x18

Weight(kg): 15.00

**Available Colors** 