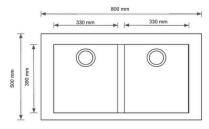

## **QUARTZ 80 XL**

Top/Under: 80x50x21

Zero Level: 33x40x19 & 33x40x19

Weight(kg): 18.00

**Available Colors** 