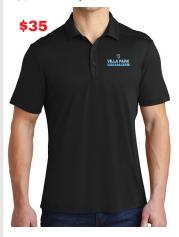

6. VP Basketball Gray 100% Polyester Polo Style code: VPBB156

VP Basketball Black 100% Polyester Short Sleeve Hoodie Style code: VPBB159

15. NEW ERA BLACK HAT VP BEANIE BASKETBALL
Style code: VPBB165

18. NEW ERA WHITE HAT VP BASKETBALL Style code: VPBB168

19. VP BASKETBALL SILICONE WRISTBANDS Style code: VPBB169

BASKETBALL

| STYLE CODE          | STYLE DESCRIPTION                                      | SIZE (CIRCLE)               | PRICE | TALL QTY |
|---------------------|--------------------------------------------------------|-----------------------------|-------|----------|
| Style code: VPBB151 | VP BASKETBALL GRAY 100% COTTON T-SHIRT                 | ADULT: XS S M L XL XXL XXXL | \$20  | \$30     |
| Style code: VPBB152 | VP BASKETBALL BLACK 100% COTTON T-SHIRT                | ADULT: XS S M L XL XXL XXXL | \$20  | \$30     |
| Style code: VPBB153 | VP BASKETBALL GRAY 100% COTTON T-SHIRT                 | ADULT: XS S M L XL XXL XXXL | \$20  | \$30     |
| Style code: VPBB154 | VP BASKETBALL WHITE 100% COTTON HOODIE                 | ADULT: XS S M L XL XXL XXXL | \$35  | \$40     |
| Style code: VPBB155 | VP BASKETBALL BLACK100% COTTON HOODIE                  | ADULT: XS S M L XL XXL XXXL | \$35  | \$40     |
| Style code: VPBB156 | VP BASKETBALL GRAY 100% POLYESTER POLO                 | ADULT: XS S M L XL XXL XXXL | \$35  |          |
| Style code: VPBB157 | VP BASKETBALL BLACK 100% POLYESTER LONG SLEEVE         | ADULT: XS S M L XL XXL XXXL | \$30  |          |
| Style code: VPBB158 | VP BASKETBALL WHITE 100% POLYESTER LONG SLEEVE         | ADULT: XS S M L XL XXL XXXL | \$30  |          |
| Style code: VPBB159 | VP BASKETBALL BLACK 100% POLYESTER SHORT SLEEVE HOODIE | ADULT: XS S M L XL XXL XXXL | \$50  |          |
| Style code: VPBB160 | NEW ERA 3D BLACK HAT VP BASKETBALL                     | ONE SIZE FITS MOST          | \$35  |          |
| Style code: VPBB161 | NEW ERA BLACK HAT VP BASKETBALL                        | ONE SIZE FITS MOST          | \$30  |          |
| Style code: VPBB162 | NEW ERA BLACK HAT VP BASKETBALL                        | ONE SIZE FITS MOST          | \$30  |          |
| Style code: VPBB163 | NEW ERA 3D BLACK HAT VP BEANIE BASKETBALL              | ONE SIZE FITS MOST          | \$35  |          |
| Style code: VPBB164 | NEW ERA BLACK HAT VP BEANIE BASKETBALL                 | ONE SIZE FITS MOST          | \$30  |          |
| Style code: VPBB165 | NEW ERA BLACK HAT VP BEANIE BASKETBALL                 | ONE SIZE FITS MOST          | \$30  |          |
| Style code: VPBB166 | NEW ERA 3D WHITE HAT VP BASKETBALL                     | ONE SIZE FITS MOST          | \$35  |          |
| Style code: VPBB167 | NEW ERA WHITE HAT VP BASKETBALL                        | ONE SIZE FITS MOST          | \$30  |          |
| Style code: VPBB168 | NEW ERA WHITE HAT VP BASKETBALL                        | ONE SIZE FITS MOST          | \$30  |          |
| Style code: VPBB169 | VP BASKETBALL SILICONE WRISTBANDS                      | ONE SIZE FITS MOST          | \$5   |          |
| Style code: VPBB170 | VP BASKETBALL SILICONE WRISTBANDS                      | ONE SIZE FITS MOST          | \$5   |          |