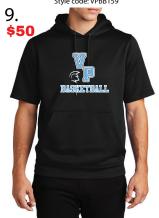

6. VP Basketball Gray 100% Polyester Polo Style code: VPBB156

VP Basketball Black 100% Polyester Short Sleeve Hoodie Style code: VPBB159

15. NEW ERA BLACK HAT VP BEANIE BASKETBALL
Style code: VPBB165

18. NEW ERA WHITE HAT VP BASKETBALL Style code: VPBB168

19. VP BASKETBALL SILICONE WRISTBANDS Style code: VPBB169

BASKETBALL

| STYLE CODE          | STYLE DESCRIPTION                                      | SIZE (CIRCLE)               | PRICE | TALL QTY |
|---------------------|--------------------------------------------------------|-----------------------------|-------|----------|
| Style code: VPBB151 | VP BASKETBALL GRAY 100% COTTON T-SHIRT                 | ADULT: XS S M L XL XXL XXXL | \$20  | \$30     |
| Style code: VPBB152 | VP BASKETBALL BLACK 100% COTTON T-SHIRT                | ADULT: XS S M L XL XXL XXXL | \$20  | \$30     |
| Style code: VPBB153 | VP BASKETBALL GRAY 100% COTTON T-SHIRT                 | ADULT: XS S M L XL XXL XXXL | \$20  | \$30     |
| Style code: VPBB154 | VP BASKETBALL WHITE 100% COTTON HOODIE                 | ADULT: XS S M L XL XXL XXXL | \$35  | \$40     |
| Style code: VPBB155 | VP BASKETBALL BLACK100% COTTON HOODIE                  | ADULT: XS S M L XL XXL XXXL | \$35  | \$40     |
| Style code: VPBB156 | VP BASKETBALL GRAY 100% POLYESTER POLO                 | ADULT: XS S M L XL XXL XXXL | \$35  |          |
| Style code: VPBB157 | VP BASKETBALL BLACK 100% POLYESTER LONG SLEEVE         | ADULT: XS S M L XL XXL XXXL | \$30  |          |
| Style code: VPBB158 | VP BASKETBALL WHITE 100% POLYESTER LONG SLEEVE         | ADULT: XS S M L XL XXL XXXL | \$30  |          |
| Style code: VPBB159 | VP BASKETBALL BLACK 100% POLYESTER SHORT SLEEVE HOODIE | ADULT: XS S M L XL XXL XXXL | \$50  |          |
| Style code: VPBB160 | NEW ERA 3D BLACK HAT VP BASKETBALL                     | ONE SIZE FITS MOST          | \$35  |          |
| Style code: VPBB161 | NEW ERA BLACK HAT VP BASKETBALL                        | ONE SIZE FITS MOST          | \$30  |          |
| Style code: VPBB162 | NEW ERA BLACK HAT VP BASKETBALL                        | ONE SIZE FITS MOST          | \$30  |          |
| Style code: VPBB163 | NEW ERA 3D BLACK HAT VP BEANIE BASKETBALL              | ONE SIZE FITS MOST          | \$35  |          |
| Style code: VPBB164 | NEW ERA BLACK HAT VP BEANIE BASKETBALL                 | ONE SIZE FITS MOST          | \$30  |          |
| Style code: VPBB165 | NEW ERA BLACK HAT VP BEANIE BASKETBALL                 | ONE SIZE FITS MOST          | \$30  |          |
| Style code: VPBB166 | NEW ERA 3D WHITE HAT VP BASKETBALL                     | ONE SIZE FITS MOST          | \$35  |          |
| Style code: VPBB167 | NEW ERA WHITE HAT VP BASKETBALL                        | ONE SIZE FITS MOST          | \$30  |          |
| Style code: VPBB168 | NEW ERA WHITE HAT VP BASKETBALL                        | ONE SIZE FITS MOST          | \$30  |          |
| Style code: VPBB169 | VP BASKETBALL SILICONE WRISTBANDS                      | ONE SIZE FITS MOST          | \$5   |          |
| Style code: VPBB170 | VP BASKETBALL SILICONE WRISTBANDS                      | ONE SIZE FITS MOST          | \$5   |          |