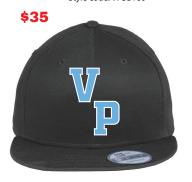

11. NEW ERA BLACK HAT VP BASKETBALL Style code: VPBB161

14. NEW ERA BLACK HAT VP BEANIE BASKETBALL Style code: VPBB164

17. NEW ERA WHITE HAT VP BASKETBALL Style code: VPBB167

12. NEW ERA BLACK HAT VP BASKETBALL Style code: VPBB162

15. NEW ERA BLACK HAT VP BEANIE BASKETBALL
Style code: VPBB165

18. NEW ERA WHITE HAT VP BASKETBALL Style code: VPBB168

19. VP BASKETBALL SILICONE WRISTBANDS Style code: VPBB169

BASKETBALL

| STYLE CODE          | STYLE DESCRIPTION                                      | SIZE (CIRCLE)               | PRICE | TALL QTY |
|---------------------|--------------------------------------------------------|-----------------------------|-------|----------|
| Style code: VPBB151 | VP BASKETBALL GRAY 100% COTTON T-SHIRT                 | ADULT: XS S M L XL XXL XXXL | \$20  | \$30     |
| Style code: VPBB152 | VP BASKETBALL BLACK 100% COTTON T-SHIRT                | ADULT: XS S M L XL XXL XXXL | \$20  | \$30     |
| Style code: VPBB153 | VP BASKETBALL GRAY 100% COTTON T-SHIRT                 | ADULT: XS S M L XL XXL XXXL | \$20  | \$30     |
| Style code: VPBB154 | VP BASKETBALL WHITE 100% COTTON HOODIE                 | ADULT: XS S M L XL XXL XXXL | \$35  | \$40     |
| Style code: VPBB155 | VP BASKETBALL BLACK100% COTTON HOODIE                  | ADULT: XS S M L XL XXL XXXL | \$35  | \$40     |
| Style code: VPBB156 | VP BASKETBALL GRAY 100% POLYESTER POLO                 | ADULT: XS S M L XL XXL XXXL | \$35  |          |
| Style code: VPBB157 | VP BASKETBALL BLACK 100% POLYESTER LONG SLEEVE         | ADULT: XS S M L XL XXL XXXL | \$30  |          |
| Style code: VPBB158 | VP BASKETBALL WHITE 100% POLYESTER LONG SLEEVE         | ADULT: XS S M L XL XXL XXXL | \$30  |          |
| Style code: VPBB159 | VP BASKETBALL BLACK 100% POLYESTER SHORT SLEEVE HOODIE | ADULT: XS S M L XL XXL XXXL | \$50  |          |
| Style code: VPBB160 | NEW ERA 3D BLACK HAT VP BASKETBALL                     | ONE SIZE FITS MOST          | \$35  |          |
| Style code: VPBB161 | NEW ERA BLACK HAT VP BASKETBALL                        | ONE SIZE FITS MOST          | \$30  |          |
| Style code: VPBB162 | NEW ERA BLACK HAT VP BASKETBALL                        | ONE SIZE FITS MOST          | \$30  |          |
| Style code: VPBB163 | NEW ERA 3D BLACK HAT VP BEANIE BASKETBALL              | ONE SIZE FITS MOST          | \$35  |          |
| Style code: VPBB164 | NEW ERA BLACK HAT VP BEANIE BASKETBALL                 | ONE SIZE FITS MOST          | \$30  |          |
| Style code: VPBB165 | NEW ERA BLACK HAT VP BEANIE BASKETBALL                 | ONE SIZE FITS MOST          | \$30  |          |
| Style code: VPBB166 | NEW ERA 3D WHITE HAT VP BASKETBALL                     | ONE SIZE FITS MOST          | \$35  |          |
| Style code: VPBB167 | NEW ERA WHITE HAT VP BASKETBALL                        | ONE SIZE FITS MOST          | \$30  |          |
| Style code: VPBB168 | NEW ERA WHITE HAT VP BASKETBALL                        | ONE SIZE FITS MOST          | \$30  |          |
| Style code: VPBB169 | VP BASKETBALL SILICONE WRISTBANDS                      | ONE SIZE FITS MOST          | \$5   |          |
| Style code: VPBB170 | VP BASKETBALL SILICONE WRISTBANDS                      | ONE SIZE FITS MOST          | \$5   |          |