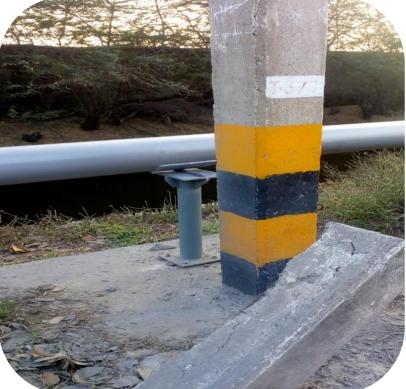

## **Photo Album**

 Staircase assembly and erection with single lift

 Pipe line support anchoring and fixing

SA Pipeline project for coromandal international ltd

Blasting and painting facility

 Structual erection at coromandal PA project