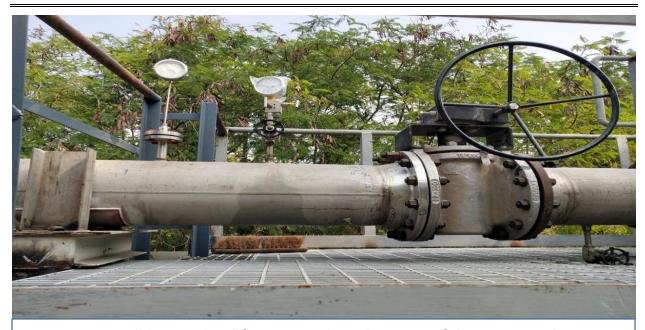

## **Photo Album**

 Staircase assembly and erection with single lift

 Pipe line support anchoring and fixing

SA Pipeline project for coromandal international ltd

Blasting and painting facility

 Structual erection at coromandal PA project

• Sulfuric acid pipe line project