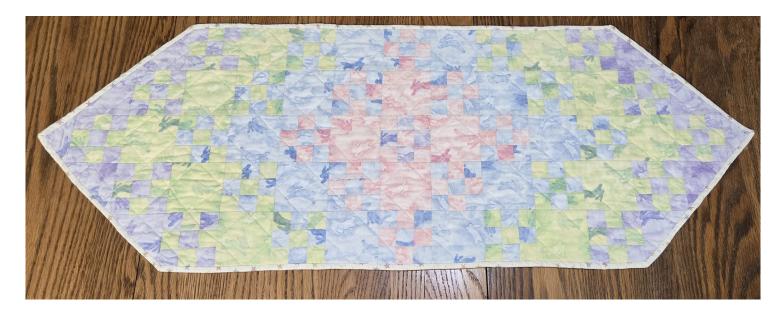

| Runner | R08 | W | 41 H | - | 15 | Light Green Bunnies | Price | 15 |
|--------|-----|---|------|---|----|---------------------|-------|----|