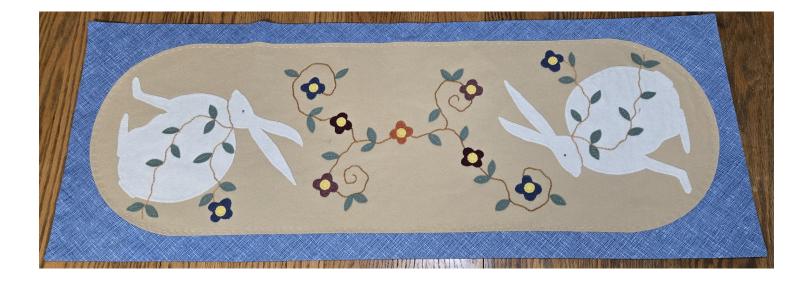

| RunnerR07W40H15Pastel BunniesPrice15 | Runner | R07 | W | 40 <b>H</b> | 15 | Pastel Bunnies | Price | 15 |
|--------------------------------------|--------|-----|---|-------------|----|----------------|-------|----|
|--------------------------------------|--------|-----|---|-------------|----|----------------|-------|----|