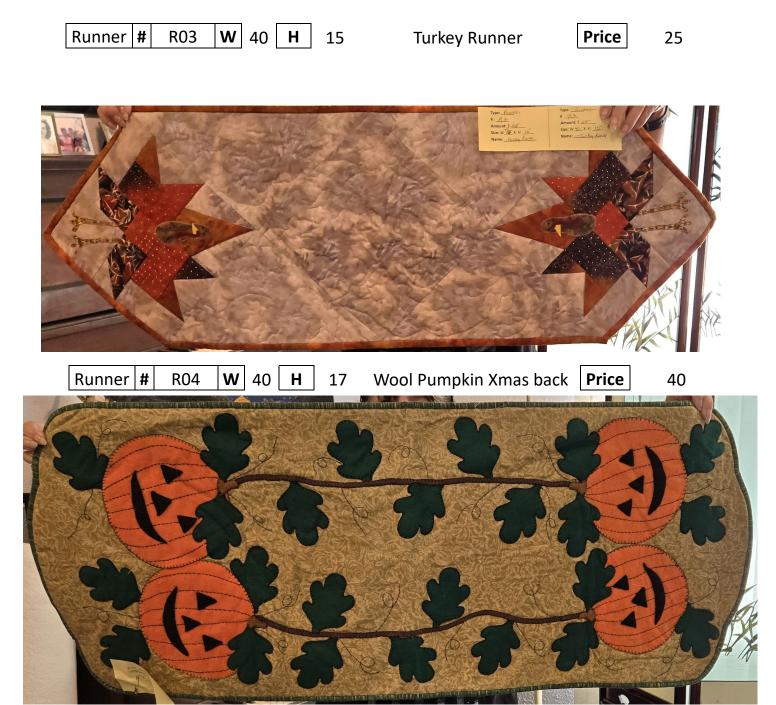

Kaleidoscope Quilt Guild Table Runners For Sale

If you are interested in a quilt(s), please reference # above the picture of the quilt.

Each quilt has a number, size, name and price

Updated 05/16/25



| D         | <b>D00D</b> |            |            | 40 |      | <b>.</b> . | 25 |
|-----------|-------------|------------|------------|----|------|------------|----|
| Runner  # | R02R        | <b>W</b> 2 | 4 <b>H</b> | 48 | Fall | Price      | 25 |







Runner # R05 W 33 H 12 Wool Bunnies black bckgrnd Price 



| Runner | # | R06  | w  | 29 | н  | 15 | Wool Bunnies Light back- | Price | 35 |
|--------|---|------|----|----|----|----|--------------------------|-------|----|
| Runner |   | 1.00 | •• | 55 | •• | 15 | Wool Dunnes Light back   | 11100 | 55 |



| RunnerR07W40H15Pastel BunniesPrice15 | Runner | R07 | W | 40 <b>H</b> | 15 | Pastel Bunnies | Price | 15 |
|--------------------------------------|--------|-----|---|-------------|----|----------------|-------|----|
|--------------------------------------|--------|-----|---|-------------|----|----------------|-------|----|



| Runner | R08 | W | 41 H | - | 15 | Light Green Bunnies | Price | 15 |
|--------|-----|---|------|---|----|---------------------|-------|----|