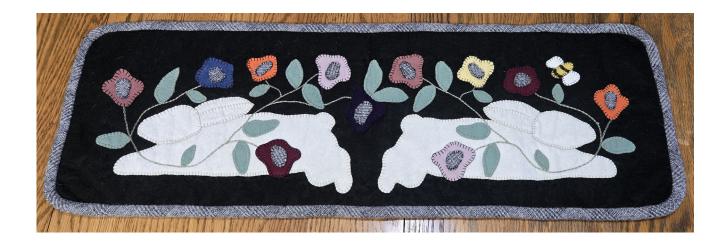

Runner # R05 W 33 H 12 Wool Bunnies black bckgrnd Price 

| Runner | # | R06  | w  | 29 | н  | 15 | Wool Bunnies Light back- | Price | 35 |
|--------|---|------|----|----|----|----|--------------------------|-------|----|
| Runner |   | 1.00 | •• | 55 | •• | 15 | Wool Dunnes Light back   | 11100 | 55 |