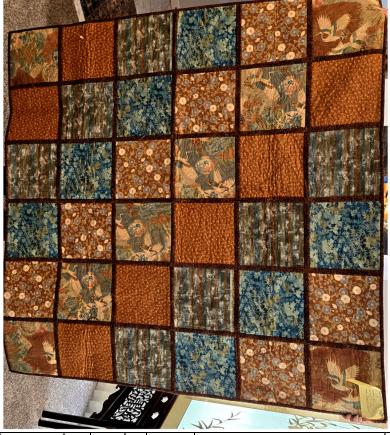

Throw # T40 W 64 H 71 Scrappy 2" Squares Price 75

| Throw | # | T41 | W | 54 | Н | 54 | Japanese Garden | Price | 60 |
|-------|---|-----|---|----|---|----|-----------------|-------|----|
|-------|---|-----|---|----|---|----|-----------------|-------|----|