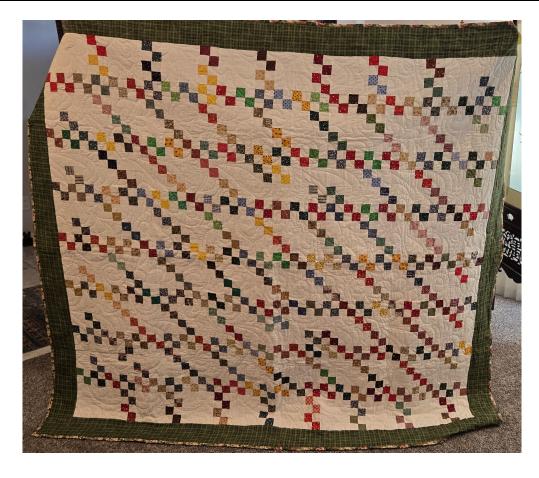

Throw # T40 W 64 H 71 Scrappy 2" Squares Price 75

| Throw | # | T41 | W | 54 | Н | 54 | Japanese Garden | Price | 60 |
|-------|---|-----|---|----|---|----|-----------------|-------|----|
|-------|---|-----|---|----|---|----|-----------------|-------|----|