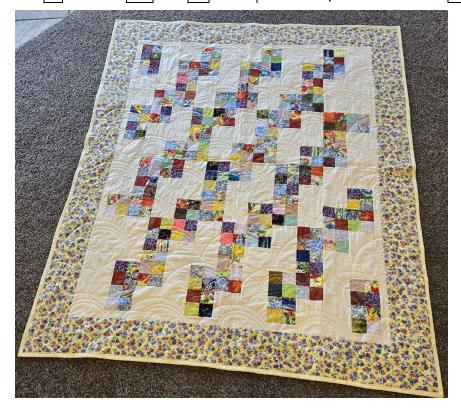

Throw # T40 W 64 H 71 Scrappy 2" Squares Price 75

| Throw | # | T41 | W | 54 | Н | 54 | Japanese Garden | Price | 60 |
|-------|---|-----|---|----|---|----|-----------------|-------|----|
|-------|---|-----|---|----|---|----|-----------------|-------|----|