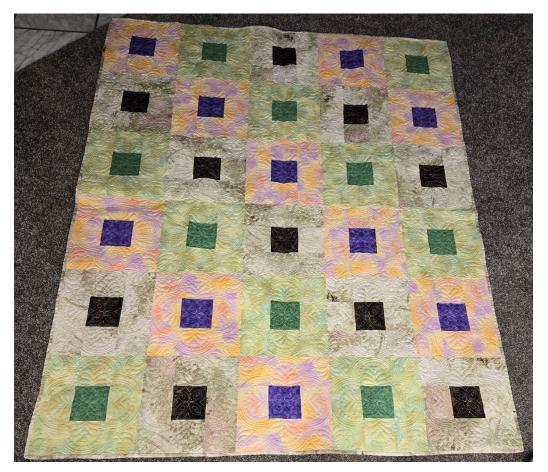

Throw # T40 W 64 H 71 Scrappy 2" Squares Price 75

| Throw | # | T41 | W | 54 | Н | 54 | Japanese Garden | Price | 60 |
|-------|---|-----|---|----|---|----|-----------------|-------|----|
|-------|---|-----|---|----|---|----|-----------------|-------|----|