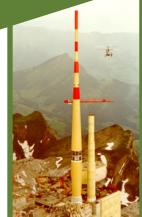

## We offer two types:

- ■Self-supporting lighthouses or light beacons to substitute the supporting structure of a steel mast.
- ■Lighthouses or light beacons with GRP panels (hanging segments) mounted around a steel mast.

#### Wind Load

Our products are designed to withstand up to 450 km/h wind load.