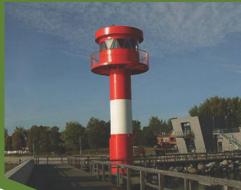

### **GRP Lighthouse / Light Beacon**

Lighthouses and Light Beacons are erected under severe conditions and in remote areas. Constructing or building these Lighthouses or Light Beacons with glass-fibre reinforced plastics (GRP) have several advantages:

## We offer two types:

- ■Self-supporting lighthouses or light beacons to substitute the supporting structure of a steel mast.
- ■Lighthouses or light beacons with GRP panels (hanging segments) mounted around a steel mast.