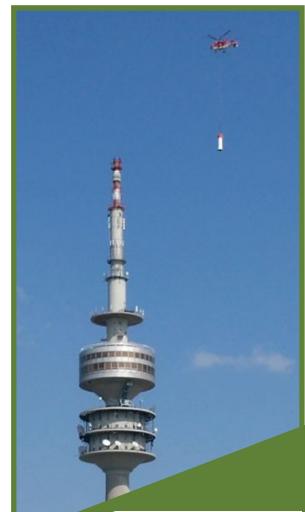

### **GRP Lighthouse / Light Beacon**

Lighthouses and Light Beacons are erected under severe conditions and in remote areas. Constructing or building these Lighthouses or Light Beacons with glass-fibre reinforced plastics (GRP) have several advantages:

- ■Protection against environmental conditions like accumulation of sun light, ice, snow, rain, sea water, wind (typhoon) and dirt.
- Protection against corrosion.
- The navigational systems can be upgraded, inspected and maintained at any time regardless of weather conditions.