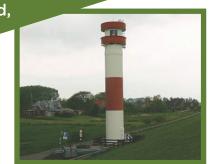

### **GRP Lighthouse / Light Beacon**

Lighthouses and Light Beacons are erected under severe conditions and in remote areas. Constructing or building these Lighthouses or Light Beacons with glass-fibre reinforced plastics (GRP) have several advantages:

- ■Protection against environmental conditions like accumulation of sun light, ice, snow, rain, sea water, wind (typhoon) and dirt.
- Protection against corrosion.
- The navigational systems can be upgraded, inspected and maintained at any time regardless of weather conditions.

### Lifetime

Tests conducted on a 20-year-old GRP cylinder showed, that, the statical and dynamical properties nearly didn't change.

Many were erected more than 30 years ago!

#### **Weather Resistant**

The surface is composed of three coats of varnish which corresponds to the latest technical standards resulting to maximum brilliancy of color as well as durability.