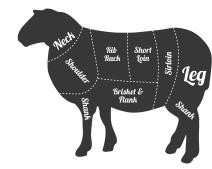

| TICKET#          |                 |                |              |                   |                   |        |
|------------------|-----------------|----------------|--------------|-------------------|-------------------|--------|
| NAME:            |                 |                |              | DATE:             |                   |        |
| PHONE:           |                 |                |              | ADDRESS:          |                   |        |
| EMAIL:           |                 |                |              | FARM/FARMI_       |                   |        |
| Select One:      |                 | LAMB           |              | GOAT              | (                 | SHEEP  |
|                  |                 |                |              |                   |                   |        |
| PRINT FARM LOGO? |                 | П              | YES NO       |                   | 10                |        |
|                  | PRICING         |                | <u> </u>     |                   |                   |        |
| Slaughter: \$10  | )               | Skinning: \$25 | Organs: \$10 | Processing: \$1.2 | 5 lb. (Hanging We | eight) |
| Please circle o  | ne from each se | ection.        |              |                   |                   |        |
| Organ Meat       | Kidney          |                | Liver        | Heart             | None              |        |
| Shoulder         | Bone In Roast   |                | Steaks       |                   | Grind             |        |
| Neck             | Roast           |                | Slices       |                   | Grind             |        |
| Rib (Loin)       | Rib Rack Roas   | t              | Rib Chops    |                   | Grind             |        |
| Loin             | Loin Roast      |                | Loin Chops   |                   | Grind             |        |
| Shanks           | Whole           |                | Slices       |                   | Grind             |        |
| Ribs             | Whole           |                | Riblets      |                   | Grind             |        |
| Stew             | Bone In         |                | Boneless     |                   | None              |        |
| Ground Meat      | 1 lb. Packs     |                | 2 lb. Packs  |                   |                   |        |