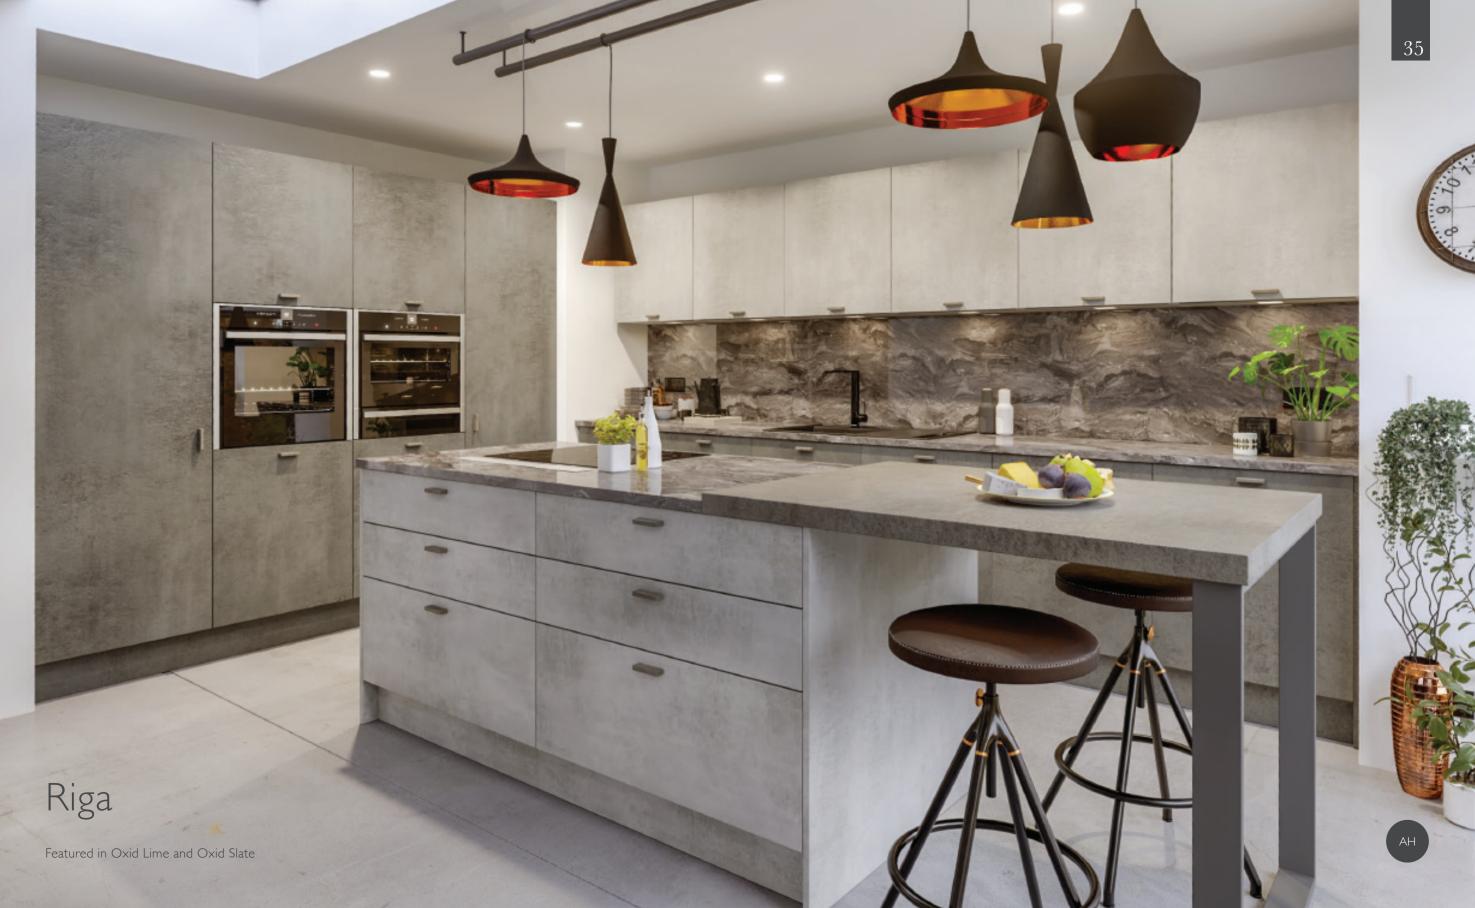

he style to the finish to create your perfect combination.

STYLE AND FINISH KEY







### contemporary

Clean. Simple. Smooth edges matched with cutting edge style. You'll find it all in the AUSTERHOUSE collection, with seamless linear designs, sleek looks and clever contemporary touches that add a lovely sense of warmth and homeliness. It's where cool meets cosy, in a choice of finishes.



### Beja

Featured in Super Matt Indigo Blue and Super Matt White Grey









Featured in Super Matt Stone Grey and White Halifax Oak









Featured in High Gloss Jasmine Handles: SLIM SQUARE, D Handle







Featured in High Gloss Light Grey and High Gloss Dust Grey Handles: HAAN, D Handle





Featured in Super Matt Light Grey







Featured in Super Matt Dust Grey and Natural Halifax Oak







### contemporary styles

Simply follow the key from the style to the finish to create your perfect combination.

STYLE AND FINISH KEY







### contemporary





Alto





Brunn





Asha





Elva





Beja







Reso





Lena





Riga





Opava





Siblu





Praha





Tara



### classic

Comforting and warm, what could feel more homely?

Timeless framed designs with subtle detailing dressed in soft, welcoming shades and naturallook finishes, teamed with the latest appliances. You really can't go far wrong with such a perfect combination – so let's toast the traditional kitchen!





### Elcombe

Featured in Super Matt Ivory Handles: WINDSOR, Round Knob







### Finchley

Featured in Super Matt Ivory Handles: WINDSOR, D Handle







### Holborn

Featured in Lissa Oak