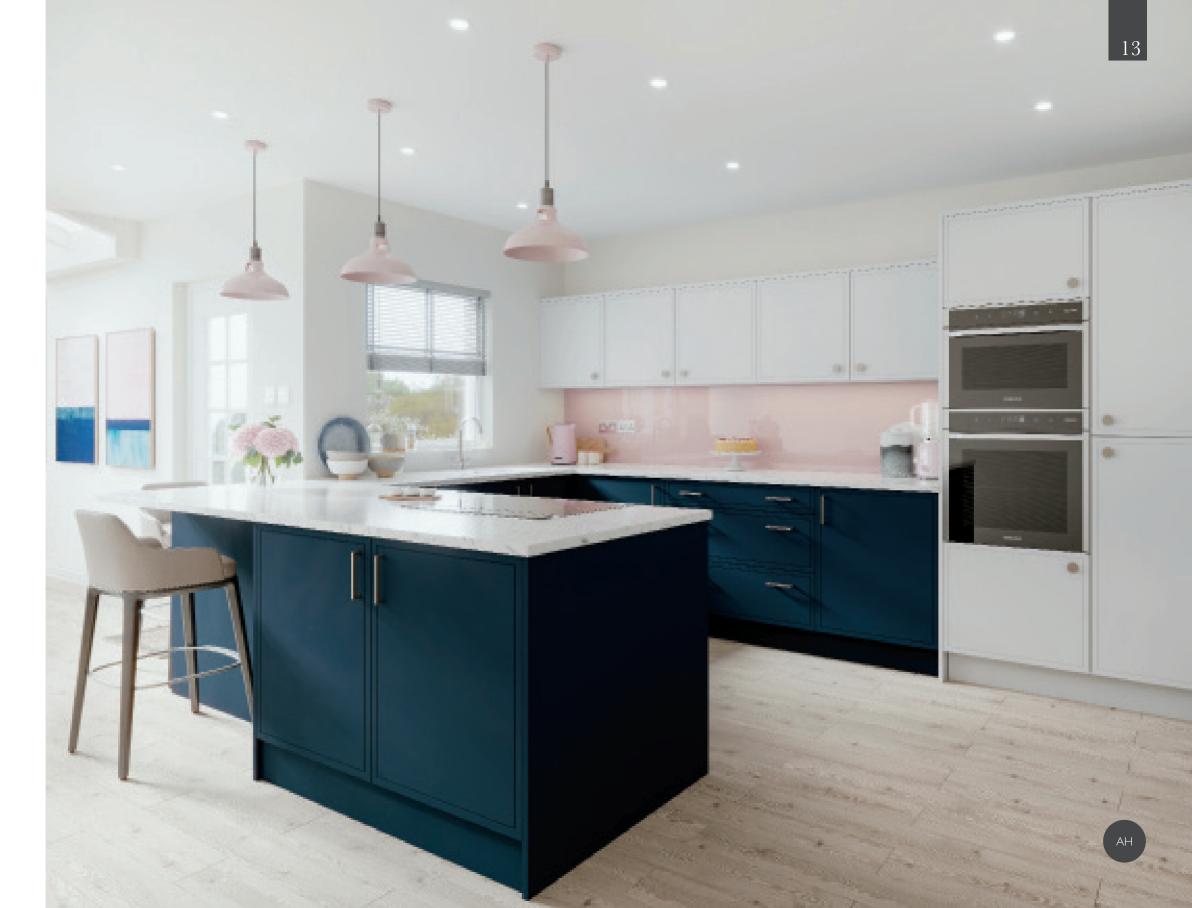

### classic

Comforting and warm, what could feel more homely?

Timeless framed designs with subtle detailing dressed in soft, welcoming shades and naturallook finishes, teamed with the latest appliances. You really can't go far wrong with such a perfect combination – so let's toast the traditional kitchen!