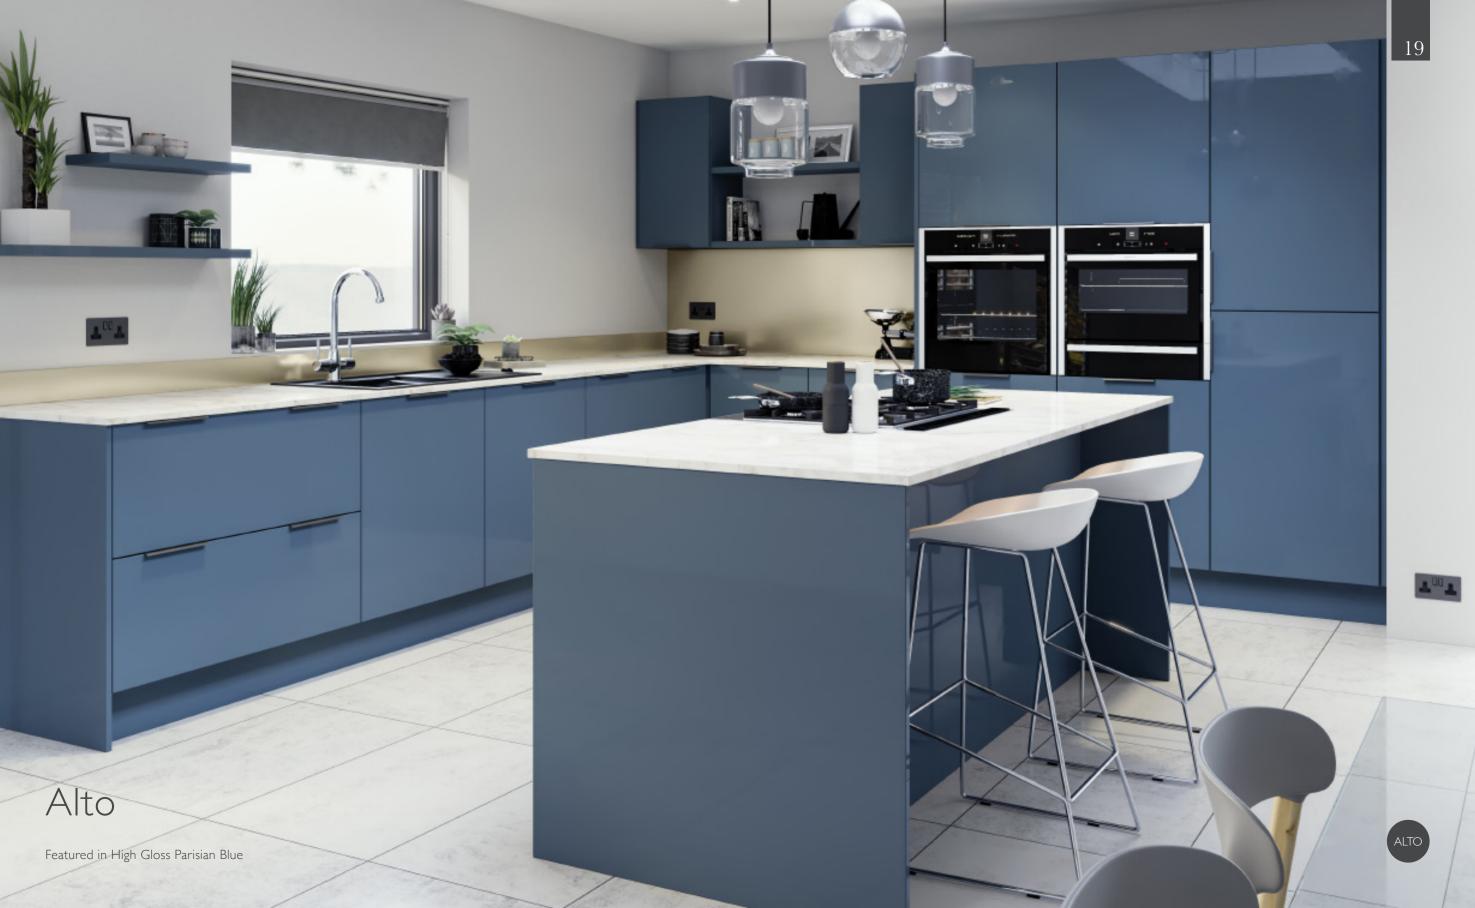

USTERHOUSE, every door is especially made to measure to make sure it fits yours perfectly. It means you have more flexibility in your design, and helps you to include everything you need within whatever space you have, large or small.

Simply follow the key from the style to the finish to create your perfect combination.

STYLE AND FINISH KEY







### contemporary

Clean. Simple. Smooth edges matched with cutting edge style. You'll find it all in the AUSTERHOUSE collection, with seamless linear designs, sleek looks and clever contemporary touches that add a lovely sense of warmth and homeliness. It's where cool meets cosy, in a choice of finishes.



### Beja

Featured in Super Matt Indigo Blue and Super Matt White Grey









Featured in Super Matt Stone Grey and White Halifax Oak









Featured in High Gloss Jasmine Handles: SLIM SQUARE, D Handle







Featured in High Gloss Light Grey and High Gloss Dust Grey Handles: HAAN, D Handle





Featured in Super Matt Light Grey







Featured in Super Matt Dust Grey and Natural Halifax Oak







### contemporary styles

Simply follow the key from the style to the finish to create your perfect combination.

STYLE AND FINISH KEY







### contemporary





Alto





Brunn





Asha





Elva





Beja







Reso





Lena





Riga





Opava





Siblu





Praha





Tara



### classic

Comforting and warm, what could feel more homely?

Timeless framed designs with subtle detailing dressed in soft, welcoming shades and naturallook finishes, teamed with the latest appliances. You really can't go far wrong with such