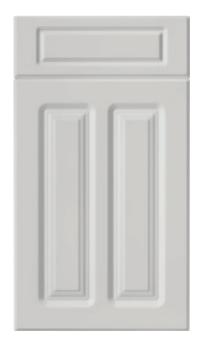

### classic

Comforting and warm, what could feel more homely?

Timeless framed designs with subtle detailing dressed in soft, welcoming shades and naturallook finishes, teamed with the latest appliances. You really can't go far wrong with such a perfect combination – so let's toast the traditional kitchen!

### Putney

Featured in Light Grey Oak Handles: WINDSOR, D Handle