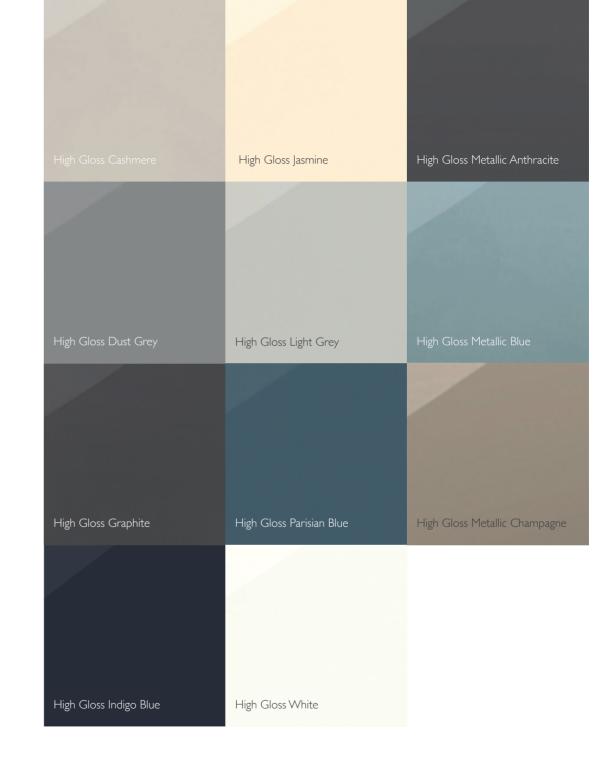

### classic & contemporary finishes

With AUSTERHOUSE, the choice extends beyond just door styles. Bold colours, soft shades, gloss, matt, woodgrain or mineral – the enormous range of colours and finishes is designed to create striking contrasts, mix and match or simply complement any décor. And to help you achieve whatever look you want.

Simply follow the key from the style to the finish to create your perfect combination.

STYLE AND FINISH KEY

ALTO

Indigo Blue Oak

solid colour

| Super Matt Black         | Super Matt Cashmere   | Super Matt Dust Grey   |
|--------------------------|-----------------------|------------------------|
|                          |                       |                        |
| Super Matt Fir Green     | Super Matt Graphite   | Super Matt Indigo Blue |
|                          |                       |                        |
| Super Matt Ivory         | Super Matt Light Grey | Super Matt Onyx        |
|                          |                       |                        |
| Super Matt Parisian Blue | Super Matt Pebble     | Super Matt Reed Green  |