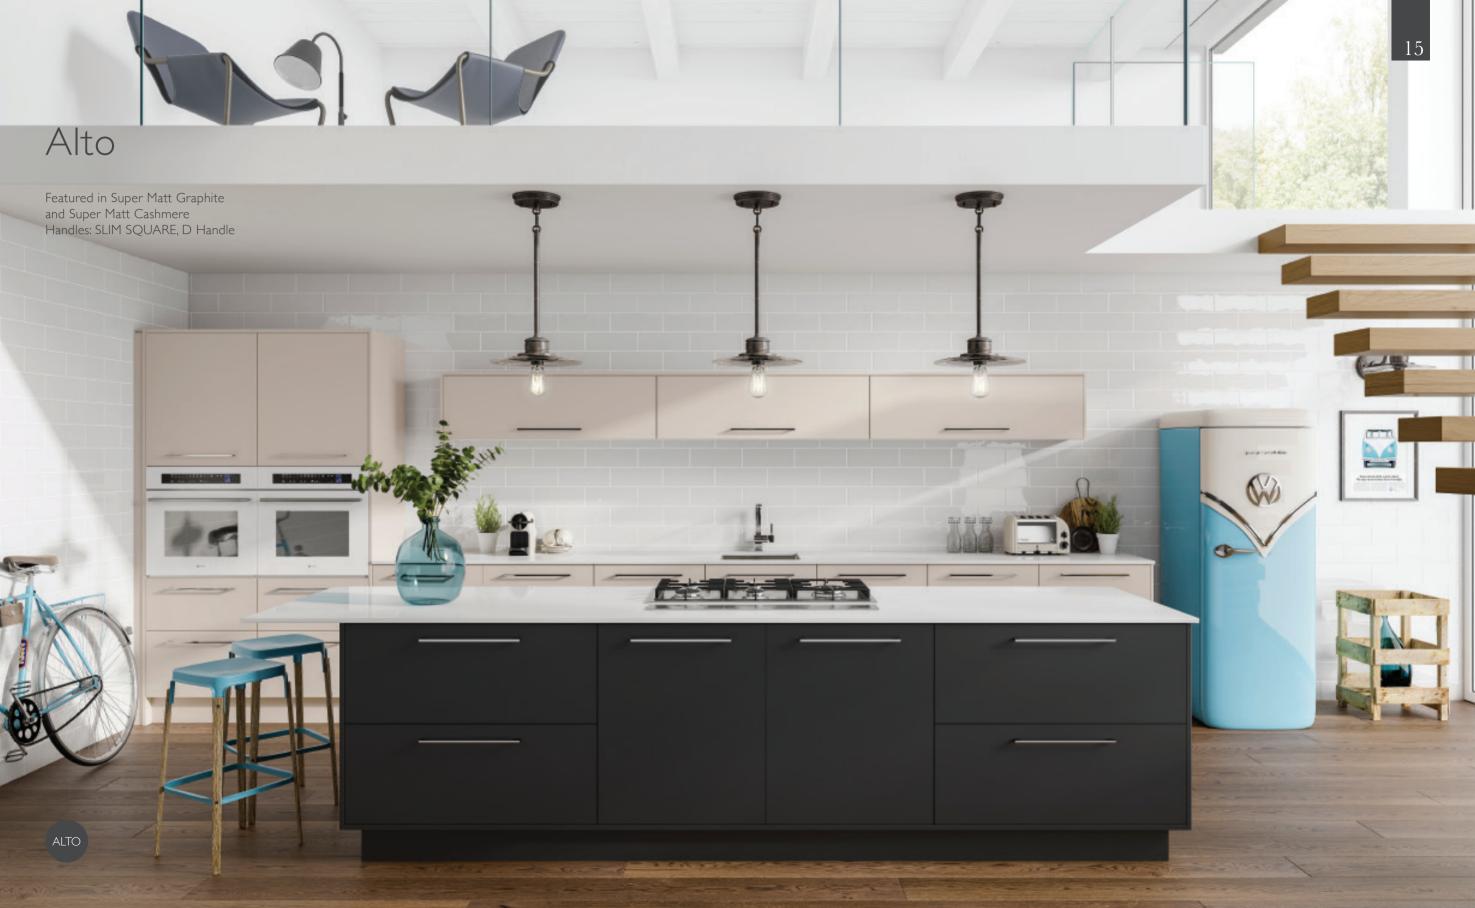

Kitchens, like people, come in all shapes and sizes. So with AUSTERHOUSE, every door is especially made to measure to make sure it fits yours perfectly. It means you have more flexibility in your design, and helps you to include everything you need within whatever space you have, large or small.

Simply follow the key from the style to the finish to create your perfect combination.

STYLE AND FINISH KEY







### contemporary

Clean. Simple. Smooth edges matched with cutting edge style. You'll find it all in the AUSTERHOUSE collection, with seamless linear designs, sleek looks and clever contemporary touches that add a lovely sense of warmth and homeliness. It's where cool meets cosy, in a choice of finishes.



### Beja

Featured in Super Matt Indigo Blue and Super Matt White Grey









Featured in Super Matt Stone Grey and White Halifax Oak









Featured in High Gloss Jasmine Handles: SLIM SQUARE, D Handle







Featured in High Gloss Light Grey and High Gloss Dust Grey Handles: HAAN, D Handle





Featured in Super Matt Light Grey







Featured in Super Matt Dust Grey and Natural Halifax Oak







### contemporary styles

Simply follow the key from the style to the finish to create your perfect combination.

STYLE AND FINISH KEY







### contemporary





Alto





Brunn





Asha





Elva





Beja







Reso





Lena





Riga





Opava





Siblu





Praha





Tara



### classic

Comforting and warm, what could feel more homely?

Timeless framed designs with subtle detailing dressed in soft, welcoming shades and naturallook finishes, teamed with