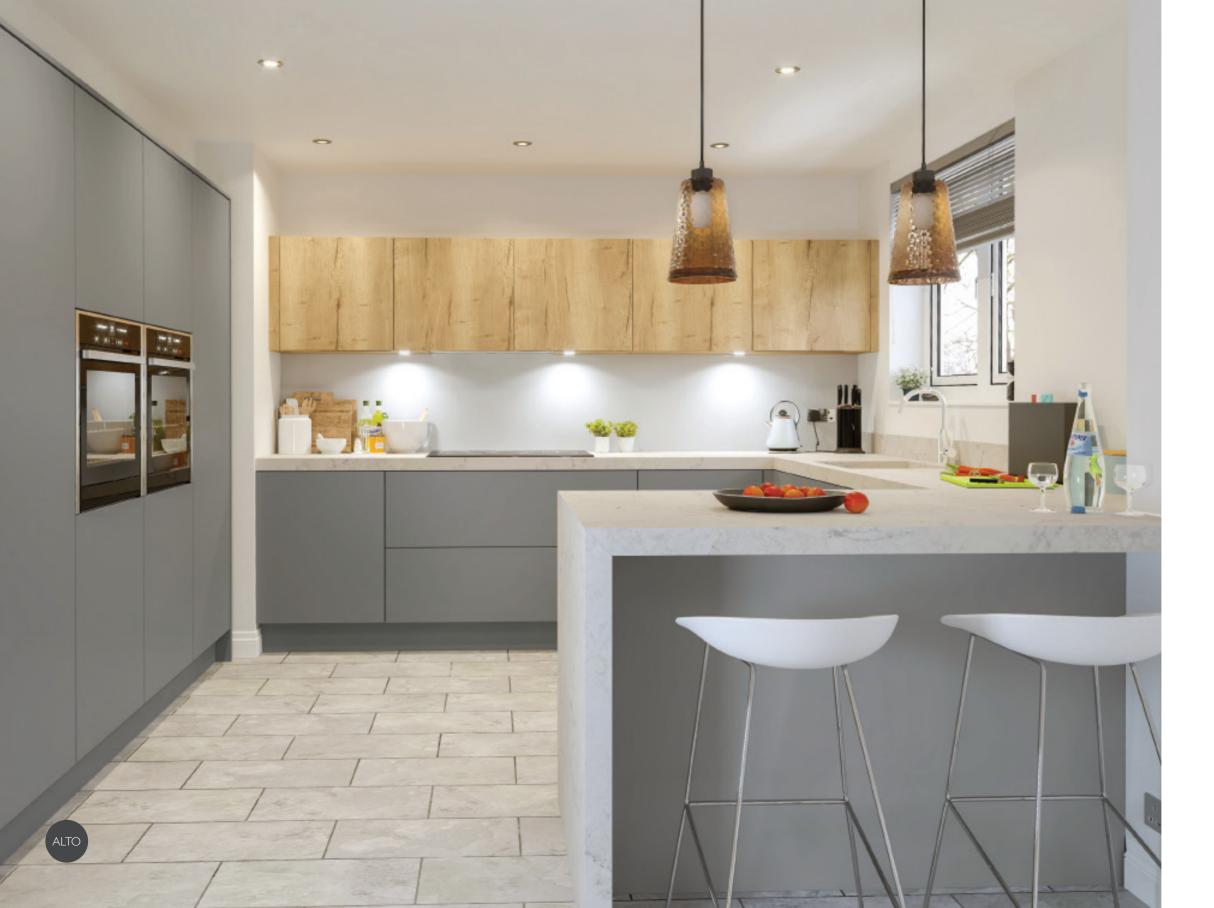

space you have, large or small.

Simply follow the key from the style to the finish to create your perfect combination.

STYLE AND FINISH KEY







### contemporary

Clean. Simple. Smooth edges matched with cutting edge style. You'll find it all in the AUSTERHOUSE collection, with seamless linear designs, sleek looks and clever contemporary touches that add a lovely sense of warmth and homeliness. It's where cool meets cosy, in a choice of finishes.



### Beja

Featured in Super Matt Indigo Blue and Super Matt White Grey









Featured in Super Matt Stone Grey and White Halifax Oak









Featured in High Gloss Jasmine Handles: SLIM SQUARE, D Handle







Featured in High Gloss Light Grey and High Gloss Dust Grey Handles: HAAN, D Handle





Featured in Super Matt Light Grey







Featured in Super Matt Dust Grey and Natural Halifax Oak







### contemporary styles

Simply follow the key from the style to the finish to create your perfect combination.

STYLE AND FINISH KEY







### contemporary





Alto





Brunn





Asha





Elva





Beja







Reso





Lena





Riga





Opava





Siblu





Praha





Tara



### classic

Comforting and warm, what could feel more homely?

Timeless framed designs with subtle detailing dressed in soft, welcoming shades and naturallook finishes, teamed with the latest appliances. You really can't go far wrong with such a perfect combination – so let's toast the traditional kitchen!





### Elcombe

Featured in Super Matt Ivory Handles: WINDSOR, Round Knob







### Finchley

Featured in Super Matt Ivory Handles: WIN