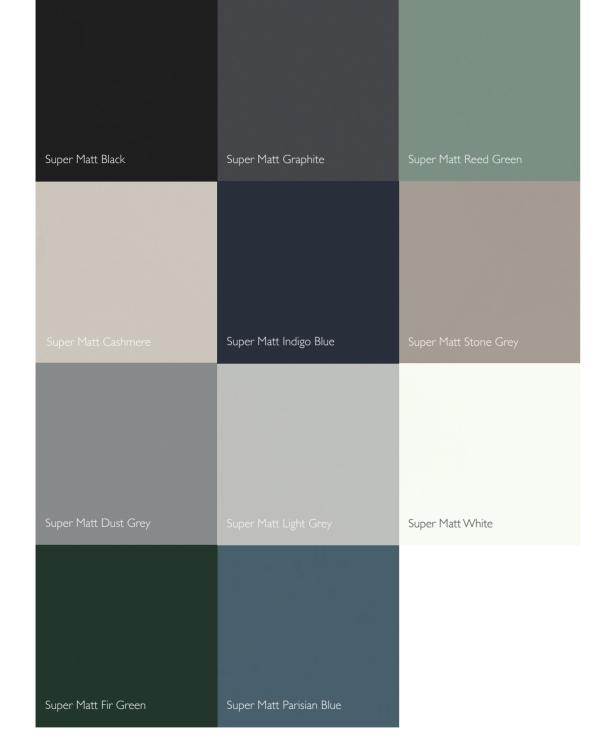

### classic & contemporary finishes

With AUSTERHOUSE, the choice extends beyond just door styles. Bold colours, soft shades, gloss, matt, woodgrain or mineral – the enormous range of colours and finishes is designed to create striking contrasts, mix and match or simply complement any décor. And to help you achieve whatever look you want.

Simply follow the key from the style to the finish to create your perfect combination.

STYLE AND FINISH KEY

ALTO

Indigo Blue Oak

solid colour

| Super Matt Black         | Super Matt Cashmere   | Super Matt Dust Grey   |
|--------------------------|-----------------------|------------------------|
|                          |                       |                        |
| Super Matt Fir Green     | Super Matt Graphite   | Super Matt Indigo Blue |
|                          |                       |                        |
| Super Matt Ivory         | Super Matt Light Grey | Super Matt Onyx        |
|                          |                       |                        |
| Super Matt Parisian Blue | Super Matt Pebble     | Super Matt Reed Green  |