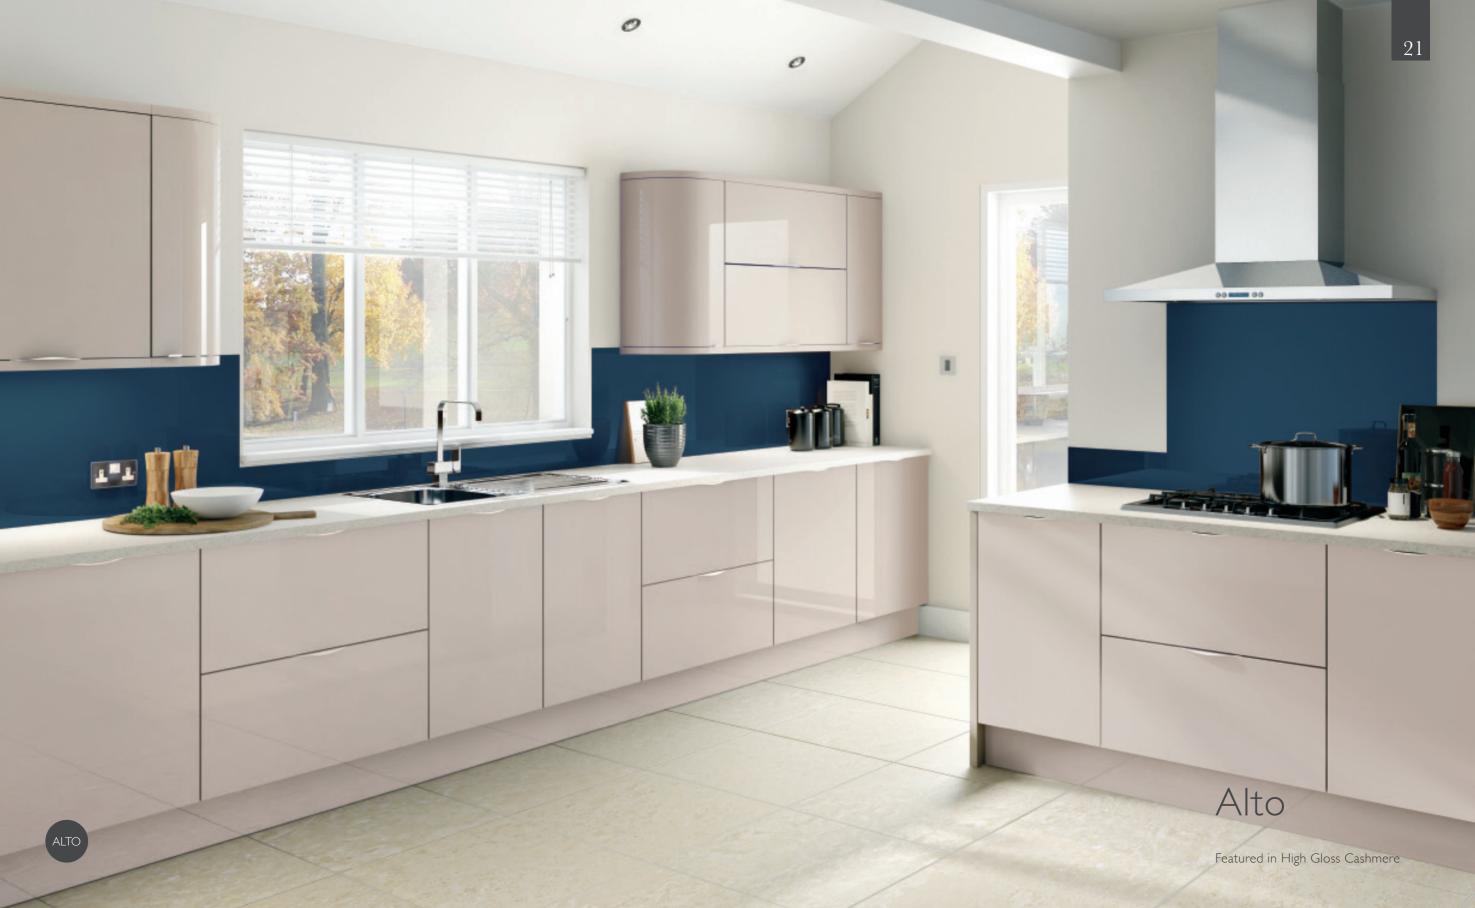

TERHOUSE, every door is especially made to measure to make sure it fits yours perfectly. It means you have more flexibility in your design, and helps you to include everything you need within whatever space you have, large or small.

Simply follow the key from the style to the finish to create your perfect combination.

STYLE AND FINISH KEY







### contemporary

Clean. Simple. Smooth edges matched with cutting edge style. You'll find it all in the AUSTERHOUSE collection, with seamless linear designs, sleek looks and clever contemporary touches that add a lovely sense of warmth and homeliness. It's where cool meets cosy, in a choice of finishes.



### Beja

Featured in Super Matt Indigo Blue and Super Matt White Grey









Featured in Super Matt Stone Grey and White Halifax Oak









Featured in High Gloss Jasmine Handles: SLIM SQUARE, D Handle







Featured in High Gloss Light Grey and High Gloss Dust Grey Handles: HAAN, D Handle





Featured in Super Matt Light Grey







Featured in Super Matt Dust Grey and Natural Halifax Oak







### contemporary styles

Simply follow the key from the style to the finish to create your perfect combination.

STYLE AND FINISH KEY







### contemporary





Alto





Brunn





Asha





Elva





Beja







Reso





Lena





Riga





Opava





Siblu





Praha





Tara



### classic

Comforting and warm, what could feel more homely?

Timeless framed designs with subtle detailing dressed in soft, welcoming shades and naturallook finishes, teamed with the latest appliances. You really can't go far wrong with such a