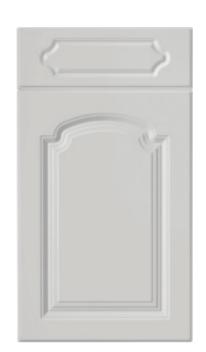

### classic

Comforting and warm, what could feel more homely?

Timeless framed designs with subtle detailing dressed in soft, welcoming shades and naturallook finishes, teamed with the latest appliances. You really can't go far wrong with such a perfect combination – so let's toast the traditional kitchen!

### Finchley

Featured in Super Matt Ivory Handles: WINDSOR, D Handle