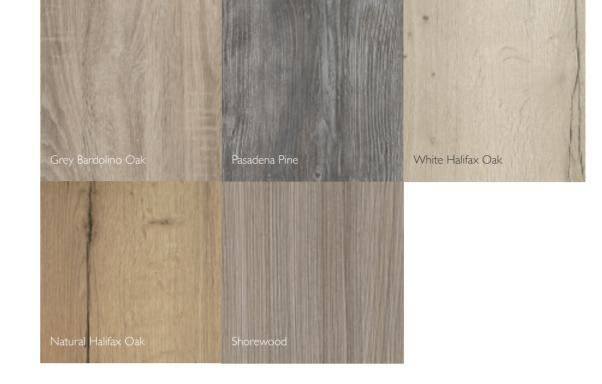

### classic & contemporary finishes

With AUSTERHOUSE, the choice extends beyond just door styles. Bold colours, soft shades, gloss, matt, woodgrain or mineral – the enormous range of colours and finishes is designed to create striking contrasts, mix and match or simply complement any décor. And to help you achieve whatever look you want.

Super Matt White Grey

Super Matt White

Highland Green Matt Mussel Matt

woodgrain