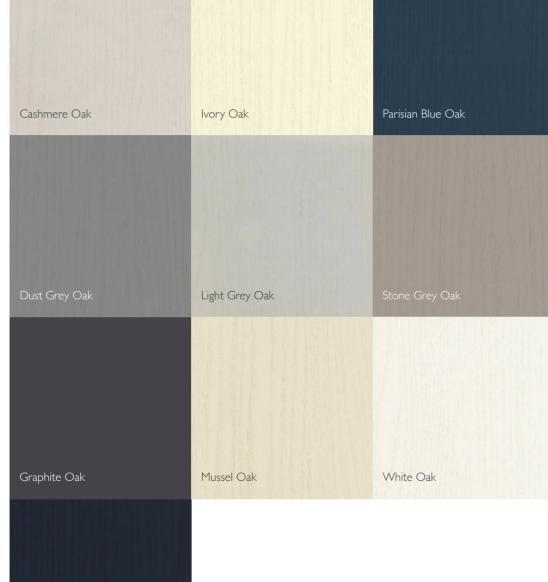

### classic & contemporary finishes

With AUSTERHOUSE, the choice extends beyond just door styles. Bold colours, soft shades, gloss, matt, woodgrain or mineral – the enormous range of colours and finishes is designed to create striking contrasts, mix and match or simply complement any décor. And to help you achieve whatever look you want.

Simply follow the key from the style to the finish to create your perfect combination.

STYLE AND FINISH KEY

ALTO

Indigo Blue Oak

solid colour

| Super Matt Black         | Super Matt Cashmere   | Super Matt Dust Grey   |
|--------------------------|-----------------------|------------------------|
|                          |                       |                        |
| Super Matt Fir Green     | Super Matt Graphite   | Super Matt Indigo Blue |
|                          |                       |                        |
| Super Matt Ivory         | Super Matt Light Grey | Super Matt Onyx        |
|                          |                       |                        |
| Super Matt Parisian Blue | Super Matt Pebble     | Super Matt Reed Green  |

Super Matt White Grey

Super Matt White

Highland Green Matt Mussel Matt

woodgrain