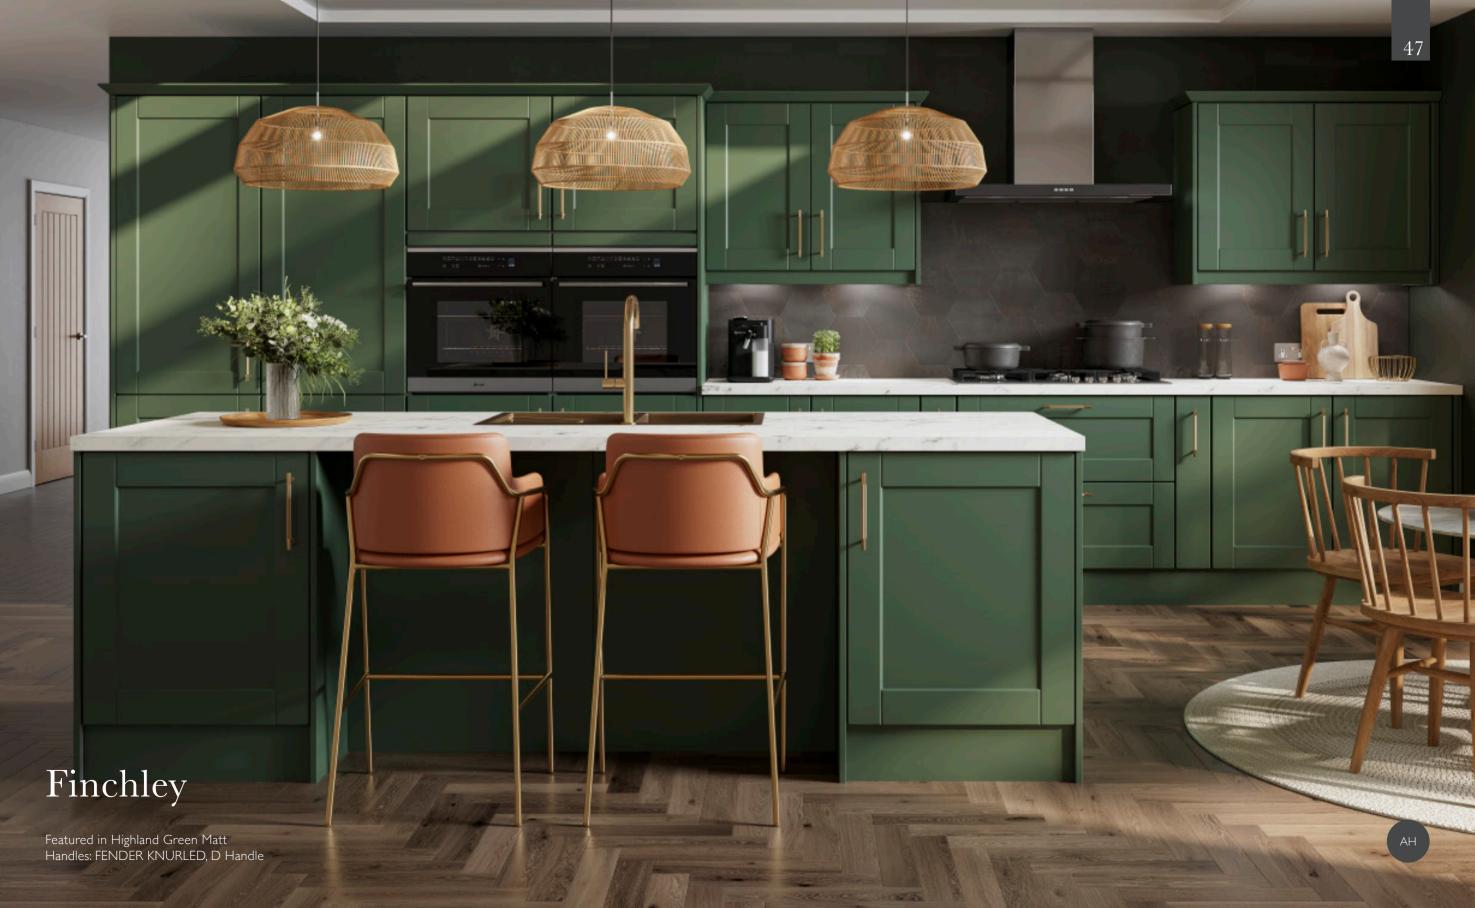

Featured in High Gloss Light Grey and High Gloss Dust Grey Handles: HAAN, D Handle





Featured in Super Matt Light Grey







Featured in Super Matt Dust Grey and Natural Halifax Oak







### contemporary styles

Simply follow the key from the style to the finish to create your perfect combination.

STYLE AND FINISH KEY







### contemporary





Alto





Brunn





Asha





Elva





Beja







Reso





Lena





Riga





Opava





Siblu





Praha





Tara



### classic

Comforting and warm, what could feel more homely?

Timeless framed designs with subtle detailing dressed in soft, welcoming shades and naturallook finishes, teamed with the latest appliances. You really can't go far wrong with such a perfect combination – so let's toast the traditional kitchen!





### Elcombe

Featured in Super Matt Ivory Handles: WINDSOR, Round Knob







### Finchley

Featured in Super Matt Ivory Handles: WINDSOR, D Handle







### Holborn

Featured in Lissa Oak







### Stepney

Featured in Super Matt Ivory Handles: WHITECHAPEL, T Knob WHITECHAPEL, Pull Handle







### Putney

Featured in Light Grey Oak Handles: WINDSOR, D Handle





### classic styles

Simply follow the key from the style to the finish to create your perfect combination.

STYLE AND FINISH KEY







### classic





Berwick





Ealing





Bexley





Elcombe





Dulwich





Fencott





Finchley





Hornsey





Foxcote





Idstone





Hackney





Lambeth





Holborn





Leyton





Lewisham





Rycote





Merton





Shoreditch





Newham





Southwark





Putney





S