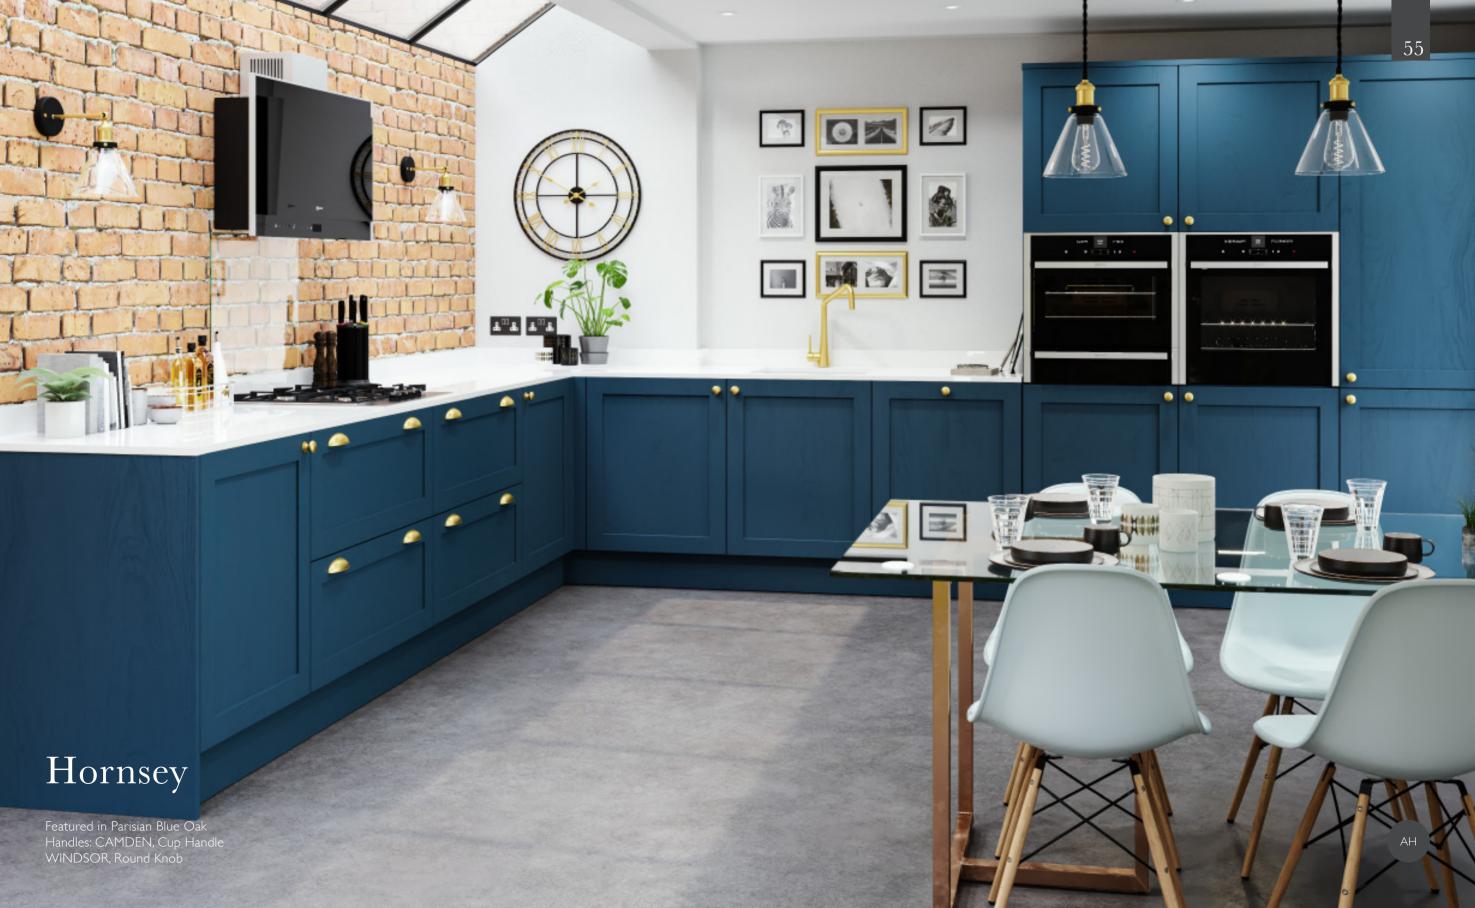

Matt Dust Grey and Natural Halifax Oak







### contemporary styles

Simply follow the key from the style to the finish to create your perfect combination.

STYLE AND FINISH KEY







### contemporary





Alto





Brunn





Asha





Elva





Beja







Reso





Lena





Riga





Opava





Siblu





Praha





Tara



### classic

Comforting and warm, what could feel more homely?

Timeless framed designs with subtle detailing dressed in soft, welcoming shades and naturallook finishes, teamed with the latest appliances. You really can't go far wrong with such a perfect combination – so let's toast the traditional kitchen!





### Elcombe

Featured in Super Matt Ivory Handles: WINDSOR, Round Knob







### Finchley

Featured in Super Matt Ivory Handles: WINDSOR, D Handle







### Holborn

Featured in Lissa Oak







### Stepney

Featured in Super Matt Ivory Handles: WHITECHAPEL, T Knob WHITECHAPEL, Pull Handle







### Putney

Featured in Light Grey Oak Handles: WINDSOR, D Handle





### classic styles

Simply follow the key from the style to the finish to create your perfect combination.

STYLE AND FINISH KEY







### classic





Berwick





Ealing





Bexley





Elcombe





Dulwich





Fencott





Finchley





Hornsey





Foxcote





Idstone





Hackney





Lambeth





Holborn





Leyton





Lewisham





Rycote





Merton





Shoreditch





Newham





Southwark





Putney





Stepney



### classic & contemporary finishes

With AUSTERHOUSE, the choice extends beyond just door styles. Bold colours, soft shades, gloss, matt, woodgr