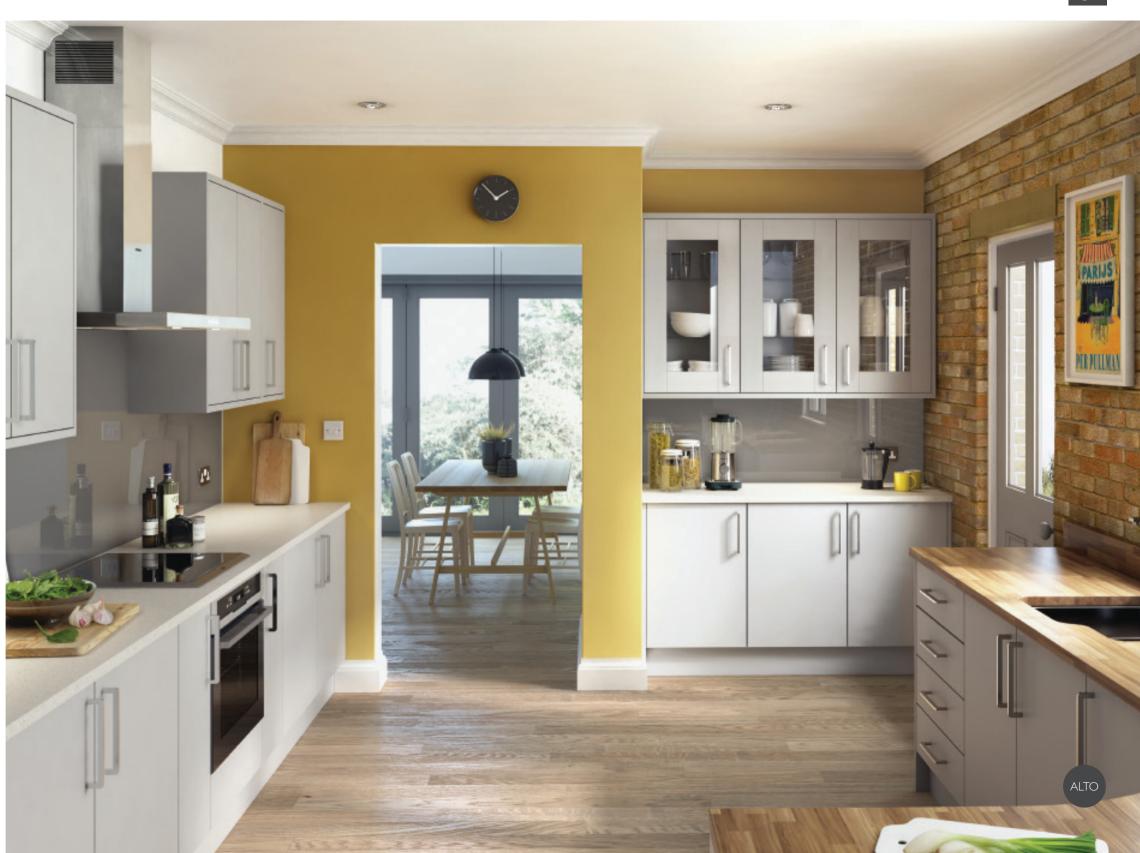

er space you have, large or small.

Simply follow the key from the style to the finish to create your perfect combination.

STYLE AND FINISH KEY







### contemporary

Clean. Simple. Smooth edges matched with cutting edge style. You'll find it all in the AUSTERHOUSE collection, with seamless linear designs, sleek looks and clever contemporary touches that add a lovely sense of warmth and homeliness. It's where cool meets cosy, in a choice of finishes.



### Beja

Featured in Super Matt Indigo Blue and Super Matt White Grey









Featured in Super Matt Stone Grey and White Halifax Oak









Featured in High Gloss Jasmine Handles: SLIM SQUARE, D Handle







Featured in High Gloss Light Grey and High Gloss Dust Grey Handles: HAAN, D Handle





Featured in Super Matt Light Grey







Featured in Super Matt Dust Grey and Natural Halifax Oak







### contemporary styles

Simply follow the key from the style to the finish to create your perfect combination.

STYLE AND FINISH KEY







### contemporary





Alto





Brunn





Asha





Elva





Beja







Reso





Lena





Riga





Opava





Siblu





Praha





Tara



### classic

Comforting and warm, what could feel more homely?

Timeless framed designs with subtle detailing dressed in soft, welcoming shades and naturallook finishes, teamed with the latest appliances. You really can't go far wrong with such a perfect combination – so let's toast the traditional kitchen!





### Elcombe

Featured in Super Matt Ivory Handles: WINDSOR, Round Knob







### Finchley

Featured in Super Matt Ivory Handles: W