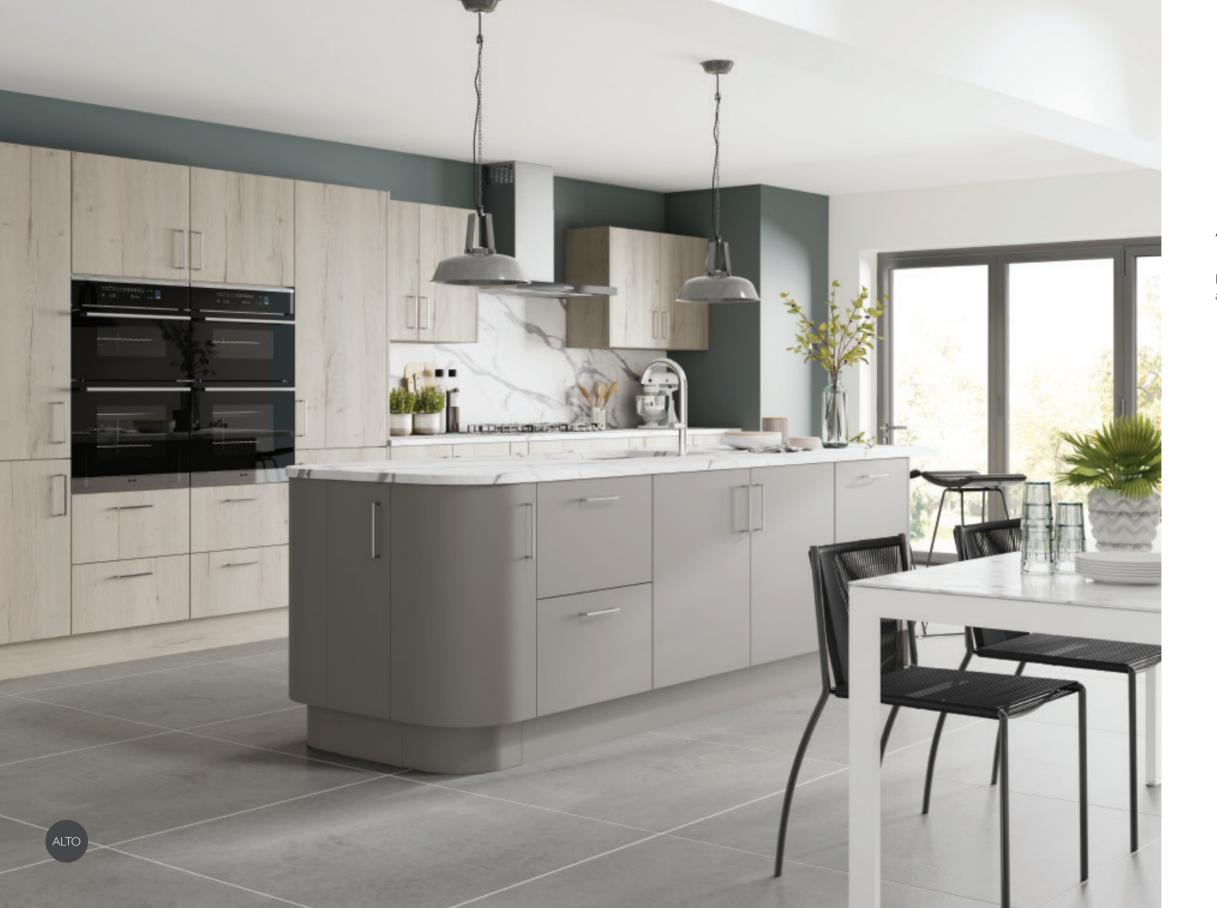

itchens, like people, come in all shapes and sizes. So with AUSTERHOUSE, every door is especially made to measure to make sure it fits yours perfectly. It means you have more flexibility in your design, and helps you to include everything you need within whatever space you have, large or small.

Simply follow the key from the style to the finish to create your perfect combination.

STYLE AND FINISH KEY







### contemporary

Clean. Simple. Smooth edges matched with cutting edge style. You'll find it all in the AUSTERHOUSE collection, with seamless linear designs, sleek looks and clever contemporary touches that add a lovely sense of warmth and homeliness. It's where cool meets cosy, in a choice of finishes.



### Beja

Featured in Super Matt Indigo Blue and Super Matt White Grey









Featured in Super Matt Stone Grey and White Halifax Oak









Featured in High Gloss Jasmine Handles: SLIM SQUARE, D Handle







Featured in High Gloss Light Grey and High Gloss Dust Grey Handles: HAAN, D Handle





Featured in Super Matt Light Grey







Featured in Super Matt Dust Grey and Natural Halifax Oak







### contemporary styles

Simply follow the key from the style to the finish to create your perfect combination.

STYLE AND FINISH KEY







### contemporary





Alto





Brunn





Asha





Elva





Beja







Reso





Lena





Riga





Opava





Siblu





Praha





Tara



### classic

Comforting and warm, what could feel more homely?

Timeless framed designs with subtle detailing dressed in soft, welcoming shades and naturallook finishes, teamed with th