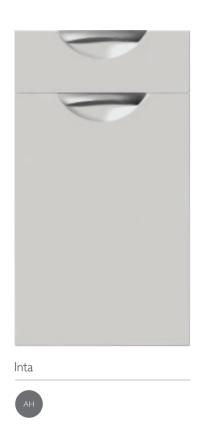

with seamless linear designs, sleek looks and clever contemporary touches that add a lovely sense of warmth and homeliness. It's where cool meets cosy, in a choice of finishes.



### Beja

Featured in Super Matt Indigo Blue and Super Matt White Grey









Featured in Super Matt Stone Grey and White Halifax Oak









Featured in High Gloss Jasmine Handles: SLIM SQUARE, D Handle







Featured in High Gloss Light Grey and High Gloss Dust Grey Handles: HAAN, D Handle





Featured in Super Matt Light Grey







Featured in Super Matt Dust Grey and Natural Halifax Oak







### contemporary styles

Simply follow the key from the style to the finish to create your perfect combination.

STYLE AND FINISH KEY







### contemporary





Alto





Brunn





Asha





Elva





Beja







Reso





Lena





Riga





Opava





Siblu





Praha





Tara



### classic

Comforting and warm, what could feel more homely?

Timeless framed designs with subtle detailing dressed in soft, welcoming shades and naturallook finishes, teamed with the latest appliances. You really can't go far wrong with such a perfect combination – so let's toast the traditional kitchen!





### Elcombe

Featured in Super Matt Ivory Handles: WINDSOR, Round Knob







### Finchley

Featured in Super Matt Ivory Handles: WINDSOR, D Handle







### Holborn

Featured in Lissa Oak







### Stepney

Featured in Super Matt Ivory Handles: WHITECHAPEL, T Knob WHITECHAPEL, Pull Handle







### Putney

Featured in Light Grey Oak Handles: WINDSOR, D Handle





### classic styles

Simply follow the ke