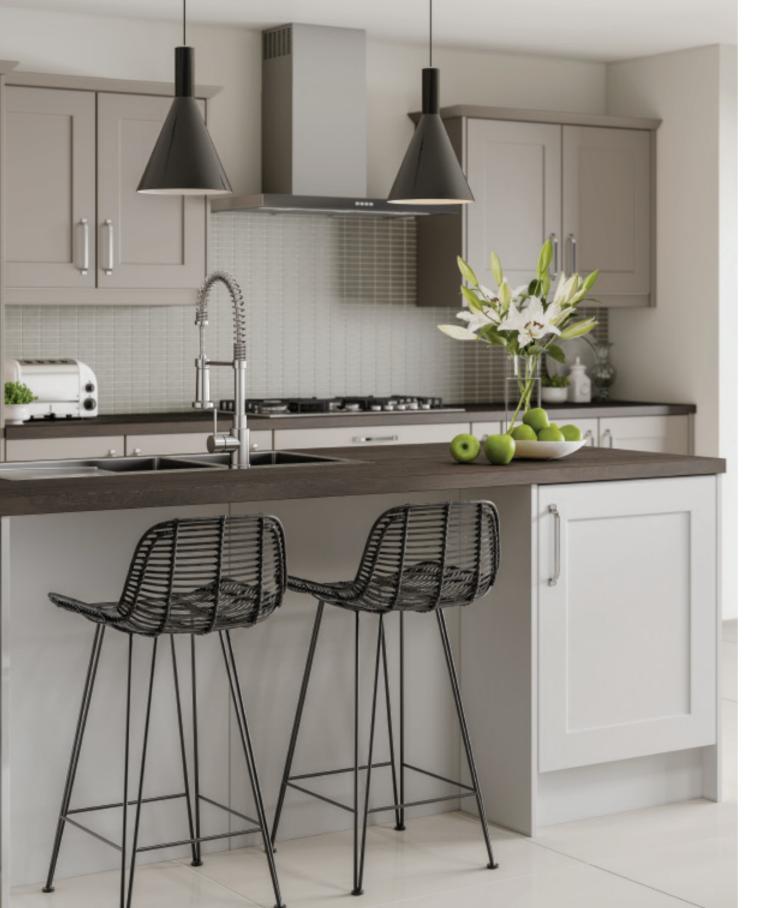

### contemporary

Clean. Simple. Smooth edges matched with cutting edge style. You'll find it all in the AUSTERHOUSE collection, with seamless linear designs, sleek looks and clever contemporary touches that add a lovely sense of warmth and homeliness. It's where cool meets cosy, in a choice of finishes.