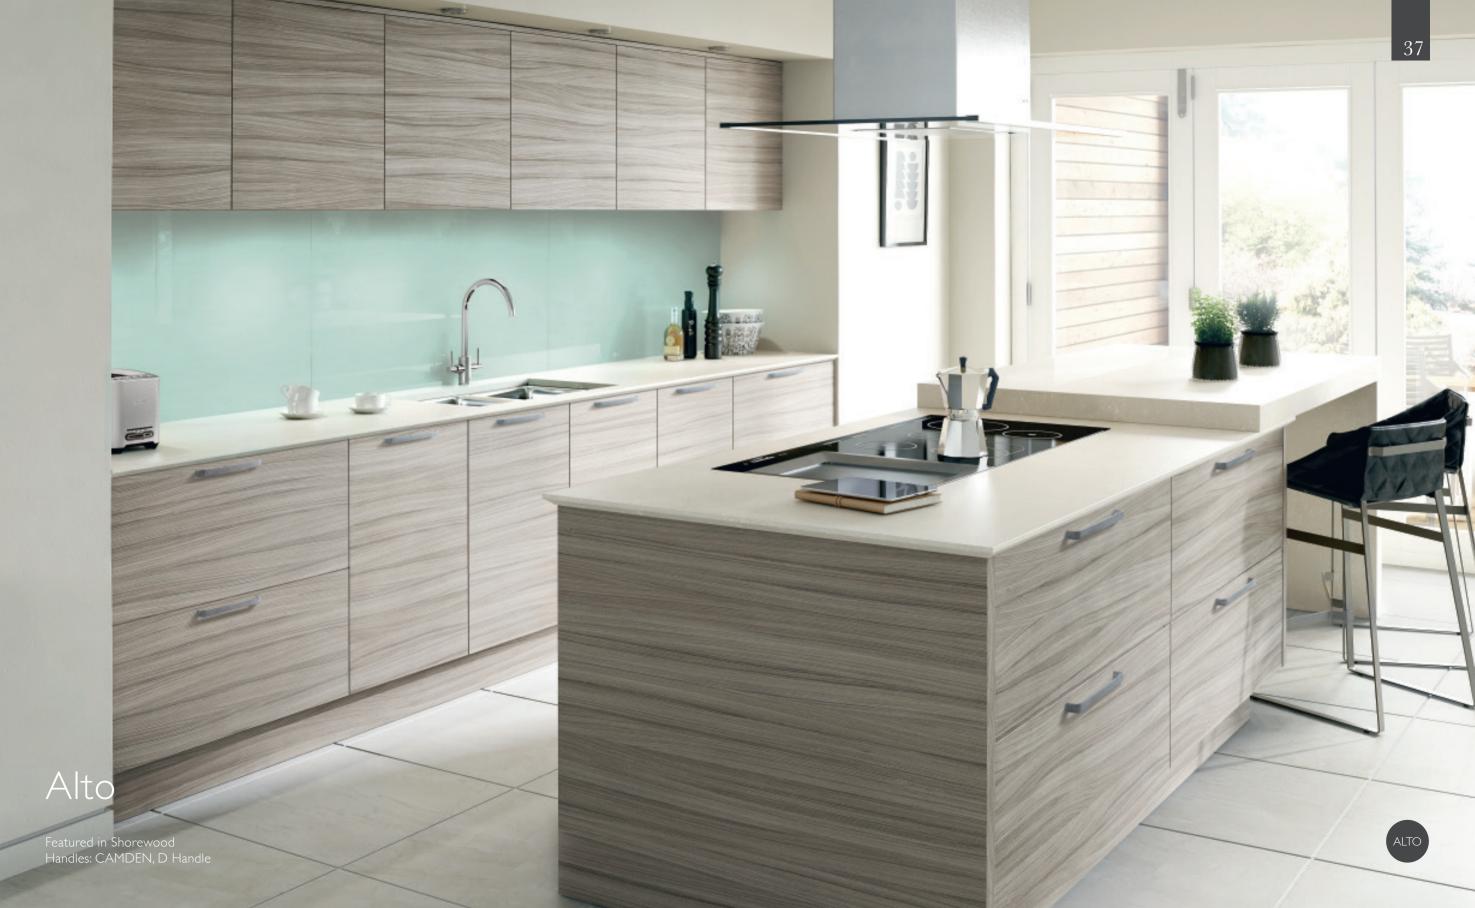

style to the finish to create your perfect combination.

STYLE AND FINISH KEY







### contemporary

Clean. Simple. Smooth edges matched with cutting edge style. You'll find it all in the AUSTERHOUSE collection, with seamless linear designs, sleek looks and clever contemporary touches that add a lovely sense of warmth and homeliness. It's where cool meets cosy, in a choice of finishes.



### Beja

Featured in Super Matt Indigo Blue and Super Matt White Grey









Featured in Super Matt Stone Grey and White Halifax Oak









Featured in High Gloss Jasmine Handles: SLIM SQUARE, D Handle







Featured in High Gloss Light Grey and High Gloss Dust Grey Handles: HAAN, D Handle





Featured in Super Matt Light Grey







Featured in Super Matt Dust Grey and Natural Halifax Oak







### contemporary styles

Simply follow the key from the style to the finish to create your perfect combination.

STYLE AND FINISH KEY







### contemporary





Alto





Brunn





Asha





Elva





Beja







Reso





Lena





Riga





Opava





Siblu





Praha





Tara



### classic

Comforting and warm, what could feel more homely?

Timeless framed designs with subtle detailing dressed in soft, welcoming shades and naturallook finishes, teamed with the latest appliances. You really can't go far wrong with such a perfect combination – so let's toast the traditional kitchen!





### Elcombe

Featured in Super Matt Ivory Handles: WINDSOR, Round Knob







### Finchley

Featured in Super Matt Ivory Handles: WINDSOR, D Handle







### Holborn

Featured in Lissa Oak