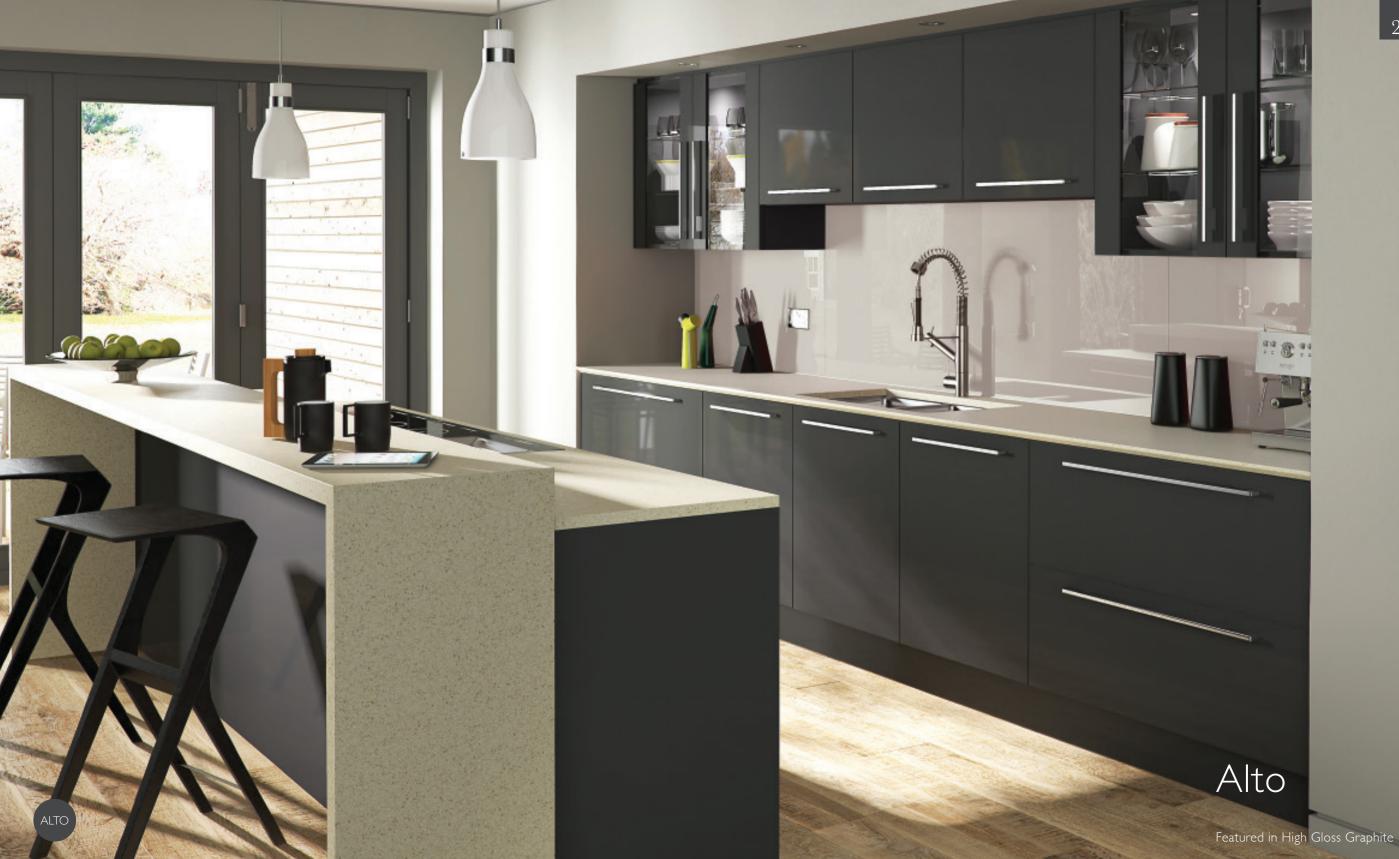

RHOUSE, every door is especially made to measure to make sure it fits yours perfectly. It means you have more flexibility in your design, and helps you to include everything you need within whatever space you have, large or small.

Simply follow the key from the style to the finish to create your perfect combination.

STYLE AND FINISH KEY







### contemporary

Clean. Simple. Smooth edges matched with cutting edge style. You'll find it all in the AUSTERHOUSE collection, with seamless linear designs, sleek looks and clever contemporary touches that add a lovely sense of warmth and homeliness. It's where cool meets cosy, in a choice of finishes.



### Beja

Featured in Super Matt Indigo Blue and Super Matt White Grey









Featured in Super Matt Stone Grey and White Halifax Oak









Featured in High Gloss Jasmine Handles: SLIM SQUARE, D Handle







Featured in High Gloss Light Grey and High Gloss Dust Grey Handles: HAAN, D Handle





Featured in Super Matt Light Grey







Featured in Super Matt Dust Grey and Natural Halifax Oak







### contemporary styles

Simply follow the key from the style to the finish to create your perfect combination.

STYLE AND FINISH KEY







### contemporary





Alto





Brunn





Asha





Elva





Beja







Reso





Lena





Riga





Opava





Siblu





Praha





Tara



### classic

Comforting and warm, what could feel more homely?

Timeless framed designs with subtle detailing dressed in soft, welcoming shades and naturallook finishes, teamed with the latest appliances. You really can't go far wrong with such a pe