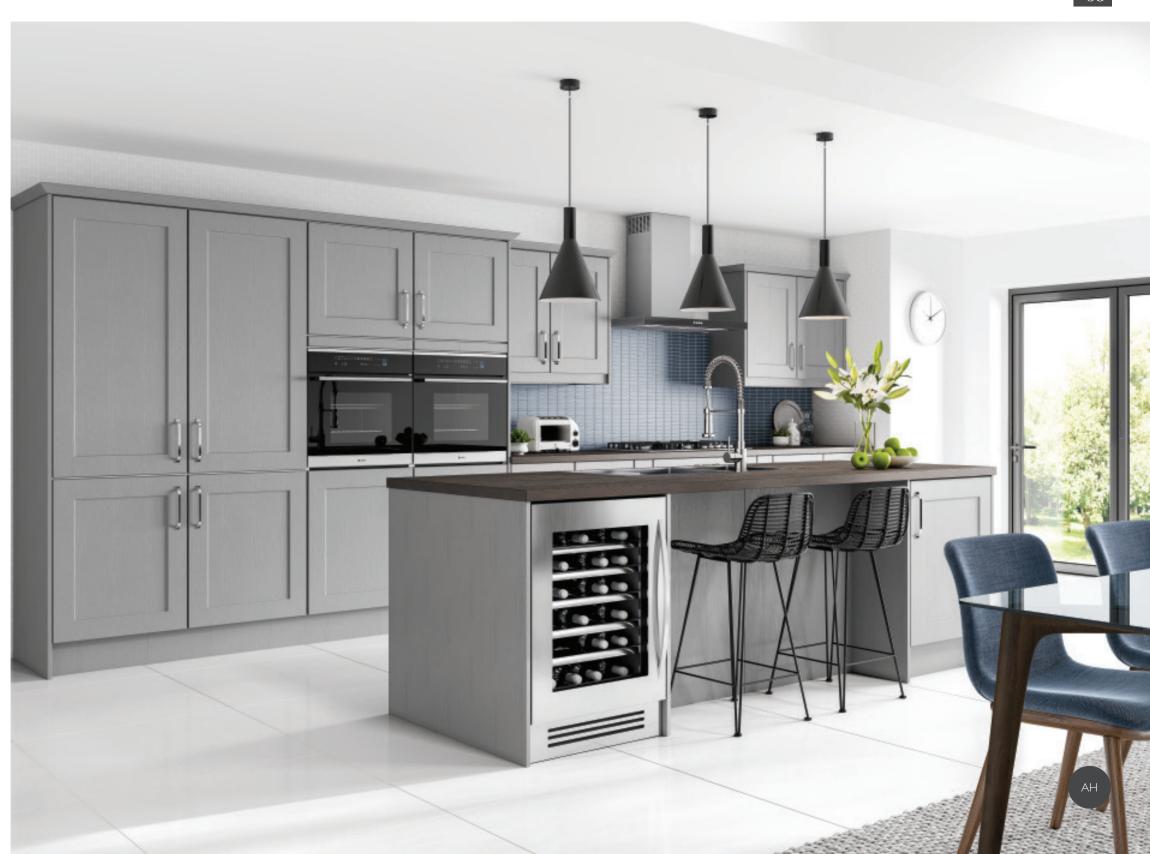

## lt can be every kitchen you want

The AUSTERHOUSE collection offers you the ultimate choice and flexibility to create the kitchen of your dreams and like you, your home is unique. It reflects your personality, your preferences, your tastes. And the same applies when you're choosing a kitchen.

Classic or contemporary, a huge choice of design, colour and finish options will make sure it perfectly suits your home. And every door should be tailor-made to perfectly fit whatever space you have available.

All of which is exactly what the AUSTERHOUSE collection offers you: the ultimate choice and flexibility to create exactly the kitchen you want.