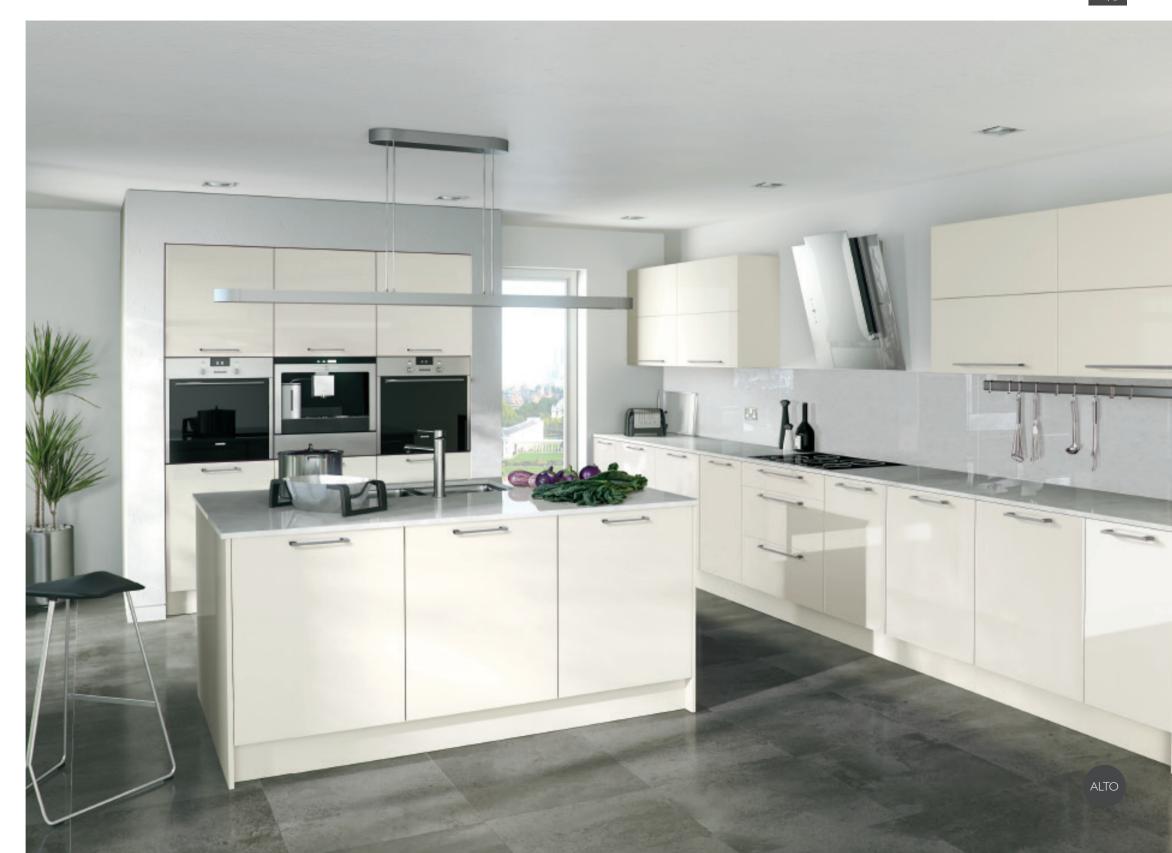

ts yours perfectly. It means you have more flexibility in your design, and helps you to include everything you need within whatever space you have, large or small.

Simply follow the key from the style to the finish to create your perfect combination.

STYLE AND FINISH KEY







### contemporary

Clean. Simple. Smooth edges matched with cutting edge style. You'll find it all in the AUSTERHOUSE collection, with seamless linear designs, sleek looks and clever contemporary touches that add a lovely sense of warmth and homeliness. It's where cool meets cosy, in a choice of finishes.



### Beja

Featured in Super Matt Indigo Blue and Super Matt White Grey









Featured in Super Matt Stone Grey and White Halifax Oak









Featured in High Gloss Jasmine Handles: SLIM SQUARE, D Handle







Featured in High Gloss Light Grey and High Gloss Dust Grey Handles: HAAN, D Handle





Featured in Super Matt Light Grey







Featured in Super Matt Dust Grey and Natural Halifax Oak







### contemporary styles

Simply follow the key from the style to the finish to create your perfect combination.

STYLE AND FINISH KEY







### contemporary





Alto





Brunn





Asha





Elva





Beja







Reso





Lena





Riga





Opava





Siblu





Praha





Tara



### classic

Comforting and warm, what could feel more homely?

Timeless framed designs with subtle detailing dressed in soft, welcoming shades and naturallook finishes, teamed with the latest appliances. You really can't go far wrong with such a perfect combination – so let's toast the traditional kitchen!





##