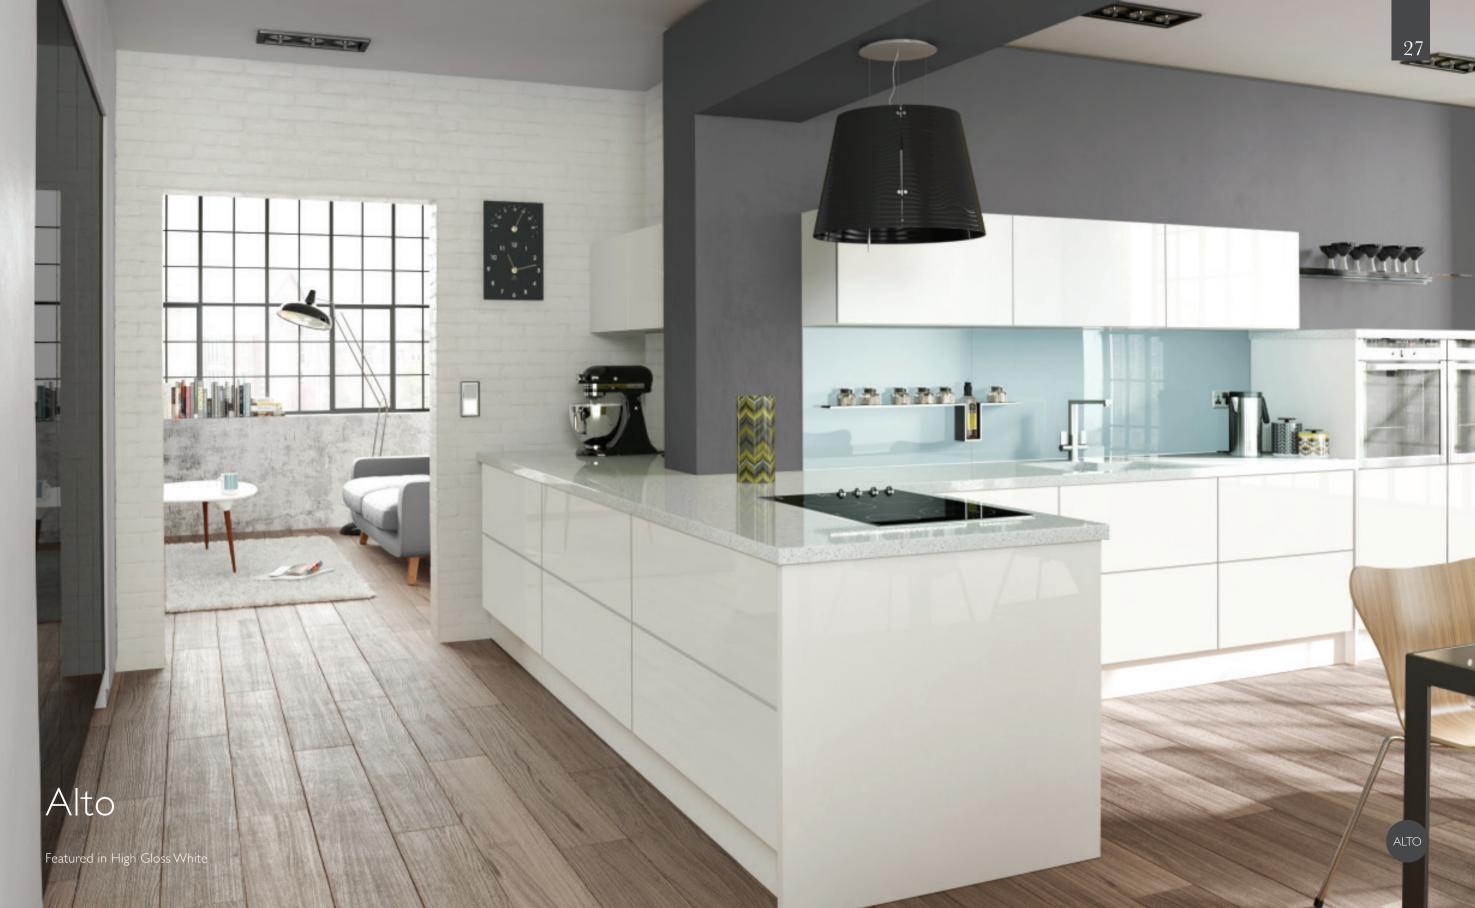

yours perfectly. It means you have more flexibility in your design, and helps you to include everything you need within whatever space you have, large or small.

Simply follow the key from the style to the finish to create your perfect combination.

STYLE AND FINISH KEY







### contemporary

Clean. Simple. Smooth edges matched with cutting edge style. You'll find it all in the AUSTERHOUSE collection, with seamless linear designs, sleek looks and clever contemporary touches that add a lovely sense of warmth and homeliness. It's where cool meets cosy, in a choice of finishes.



### Beja

Featured in Super Matt Indigo Blue and Super Matt White Grey









Featured in Super Matt Stone Grey and White Halifax Oak









Featured in High Gloss Jasmine Handles: SLIM SQUARE, D Handle







Featured in High Gloss Light Grey and High Gloss Dust Grey Handles: HAAN, D Handle





Featured in Super Matt Light Grey







Featured in Super Matt Dust Grey and Natural Halifax Oak







### contemporary styles

Simply follow the key from the style to the finish to create your perfect combination.

STYLE AND FINISH KEY







### contemporary





Alto





Brunn





Asha





Elva





Beja







Reso





Lena





Riga





Opava





Siblu





Praha





Tara



### classic

Comforting and warm, what could feel more homely?

Timeless framed designs with subtle detailing dressed in soft, welcoming shades and naturallook finishes, teamed with the latest appliances. You really can't go far wrong with such a perfect combination – so let's toast the traditional kitchen!





###