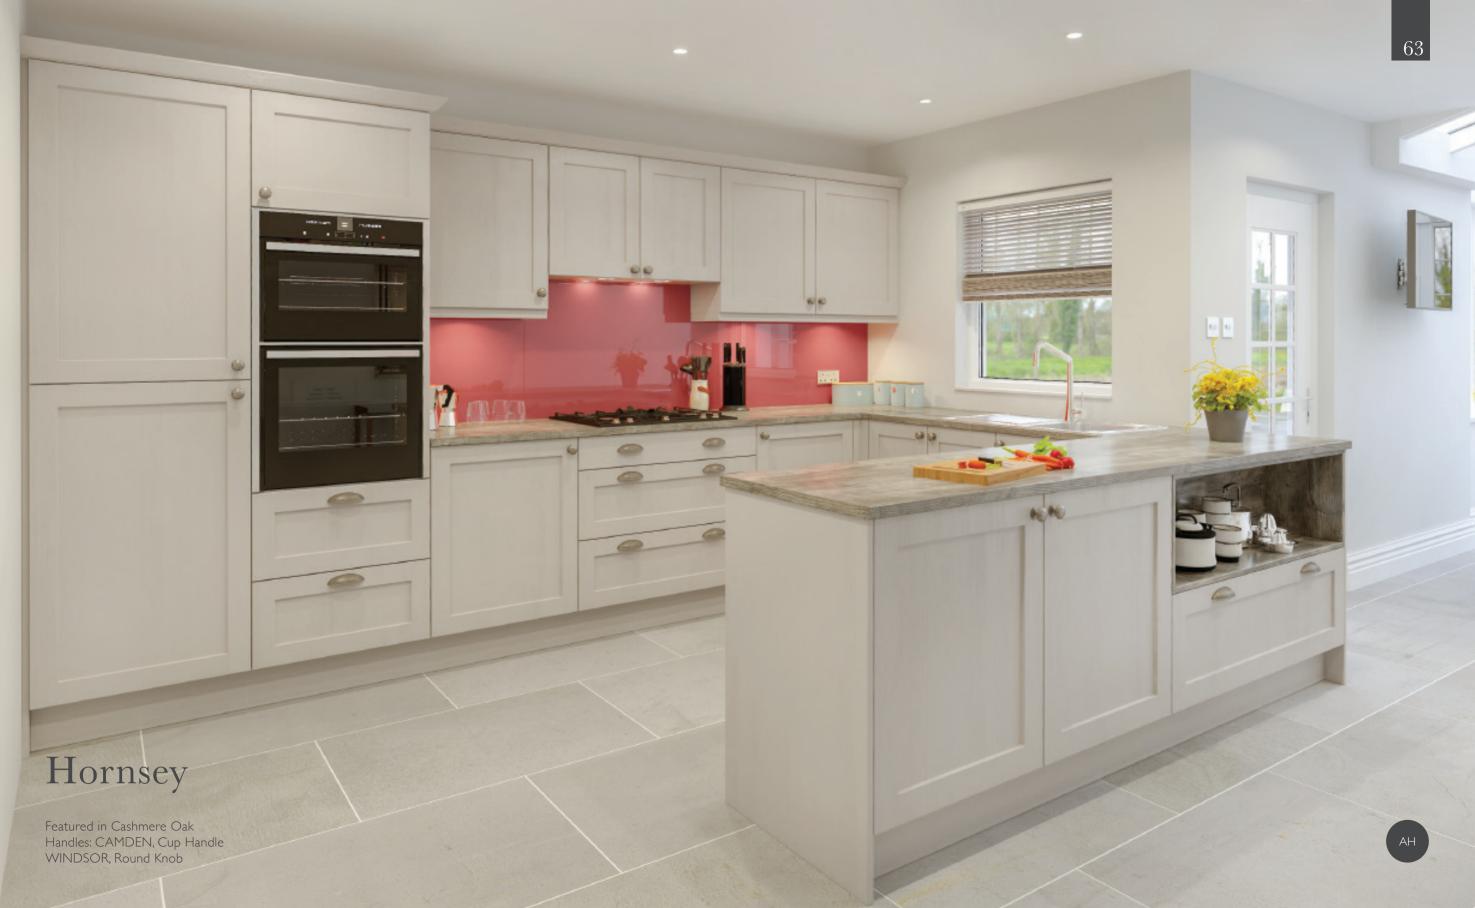

combination.

STYLE AND FINISH KEY







### contemporary





Alto





Brunn





Asha





Elva





Beja







Reso





Lena





Riga





Opava





Siblu





Praha





Tara



### classic

Comforting and warm, what could feel more homely?

Timeless framed designs with subtle detailing dressed in soft, welcoming shades and naturallook finishes, teamed with the latest appliances. You really can't go far wrong with such a perfect combination – so let's toast the traditional kitchen!





### Elcombe

Featured in Super Matt Ivory Handles: WINDSOR, Round Knob







### Finchley

Featured in Super Matt Ivory Handles: WINDSOR, D Handle







### Holborn

Featured in Lissa Oak







### Stepney

Featured in Super Matt Ivory Handles: WHITECHAPEL, T Knob WHITECHAPEL, Pull Handle







### Putney

Featured in Light Grey Oak Handles: WINDSOR, D Handle





### classic styles

Simply follow the key from the style to the finish to create your perfect combination.

STYLE AND FINISH KEY







### classic





Berwick





Ealing





Bexley





Elcombe





Dulwich





Fencott





Finchley





Hornsey





Foxcote





Idstone





Hackney





Lambeth





Holborn





Leyton





Lewisham





Rycote





Merton





Shoreditch





Newham





Southwark





Putney





Stepney



### classic & contemporary finishes

With AUSTERHOUSE, the choice extends beyond just door styles. Bold colours, soft shades, gloss, matt, woodgrain or mineral – the enormous range of colours and finishes is designed to create striking contrasts, mix and match or simply complement any déco