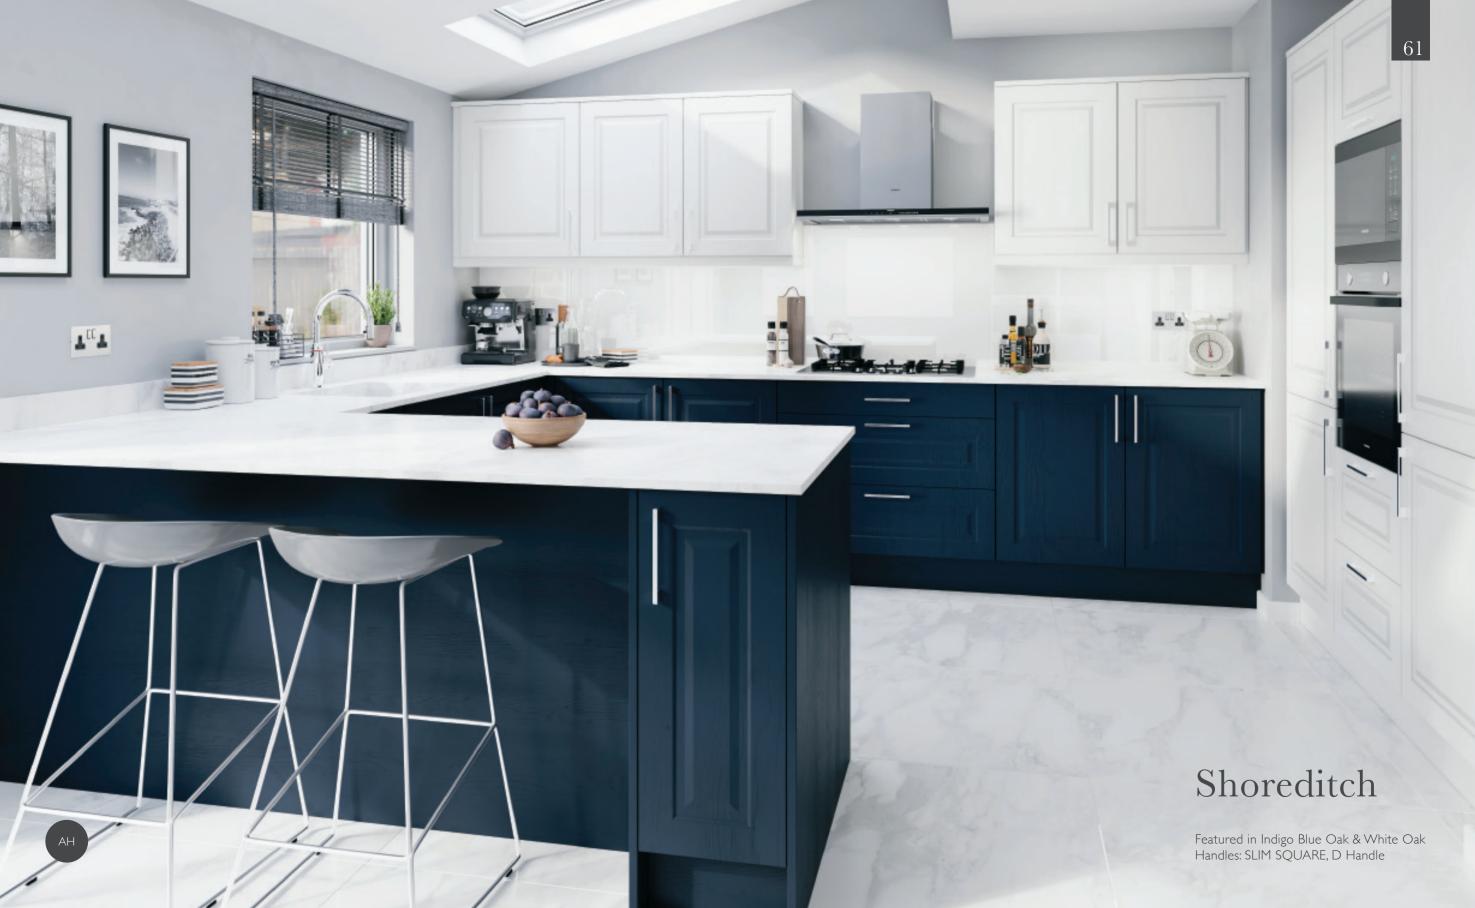

t combination.

STYLE AND FINISH KEY







### contemporary





Alto





Brunn





Asha





Elva





Beja







Reso





Lena





Riga





Opava





Siblu





Praha





Tara



### classic

Comforting and warm, what could feel more homely?

Timeless framed designs with subtle detailing dressed in soft, welcoming shades and naturallook finishes, teamed with the latest appliances. You really can't go far wrong with such a perfect combination – so let's toast the traditional kitchen!





### Elcombe

Featured in Super Matt Ivory Handles: WINDSOR, Round Knob







### Finchley

Featured in Super Matt Ivory Handles: WINDSOR, D Handle







### Holborn

Featured in Lissa Oak







### Stepney

Featured in Super Matt Ivory Handles: WHITECHAPEL, T Knob WHITECHAPEL, Pull Handle







### Putney

Featured in Light Grey Oak Handles: WINDSOR, D Handle





### classic styles

Simply follow the key from the style to the finish to create your perfect combination.

STYLE AND FINISH KEY







### classic





Berwick





Ealing





Bexley





Elcombe





Dulwich





Fencott





Finchley





Hornsey





Foxcote





Idstone





Hackney





Lambeth





Holborn





Leyton





Lewisham





Rycote





Merton





Shoreditch





Newham





Southwark





Putney





Stepney



### classic & contemporary finishes

With AUSTERHOUSE, the choice extends beyond just door styles. Bold colours, soft shades, gloss, matt, woodgrain or mineral – the enormous range of colours and finishes is designed to create striking contrasts, mix and match or simply complement any dé