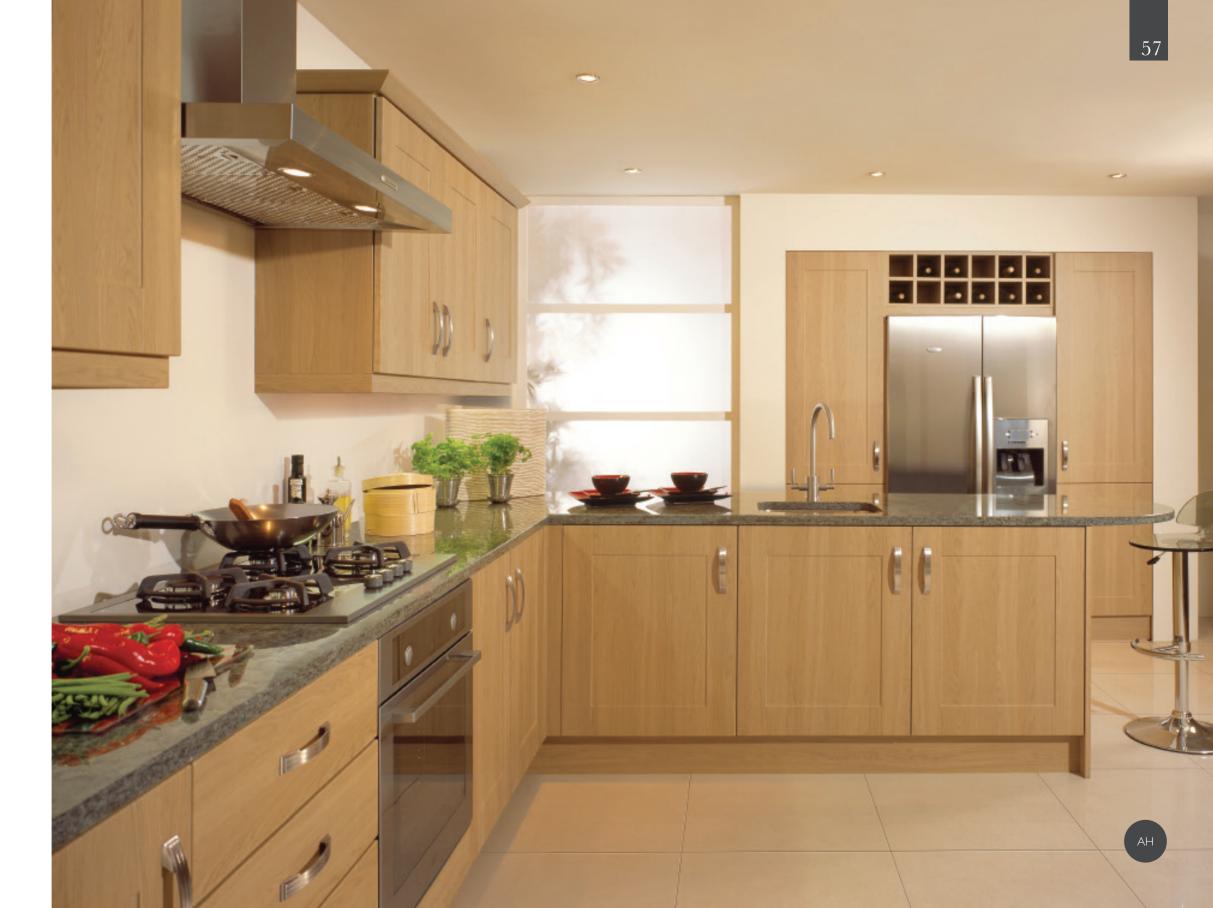

### classic

Comforting and warm, what could feel more homely?

Timeless framed designs with subtle detailing dressed in soft, welcoming shades and naturallook finishes, teamed with the latest appliances. You really can't go far wrong with such a perfect combination – so let's toast the traditional kitchen!