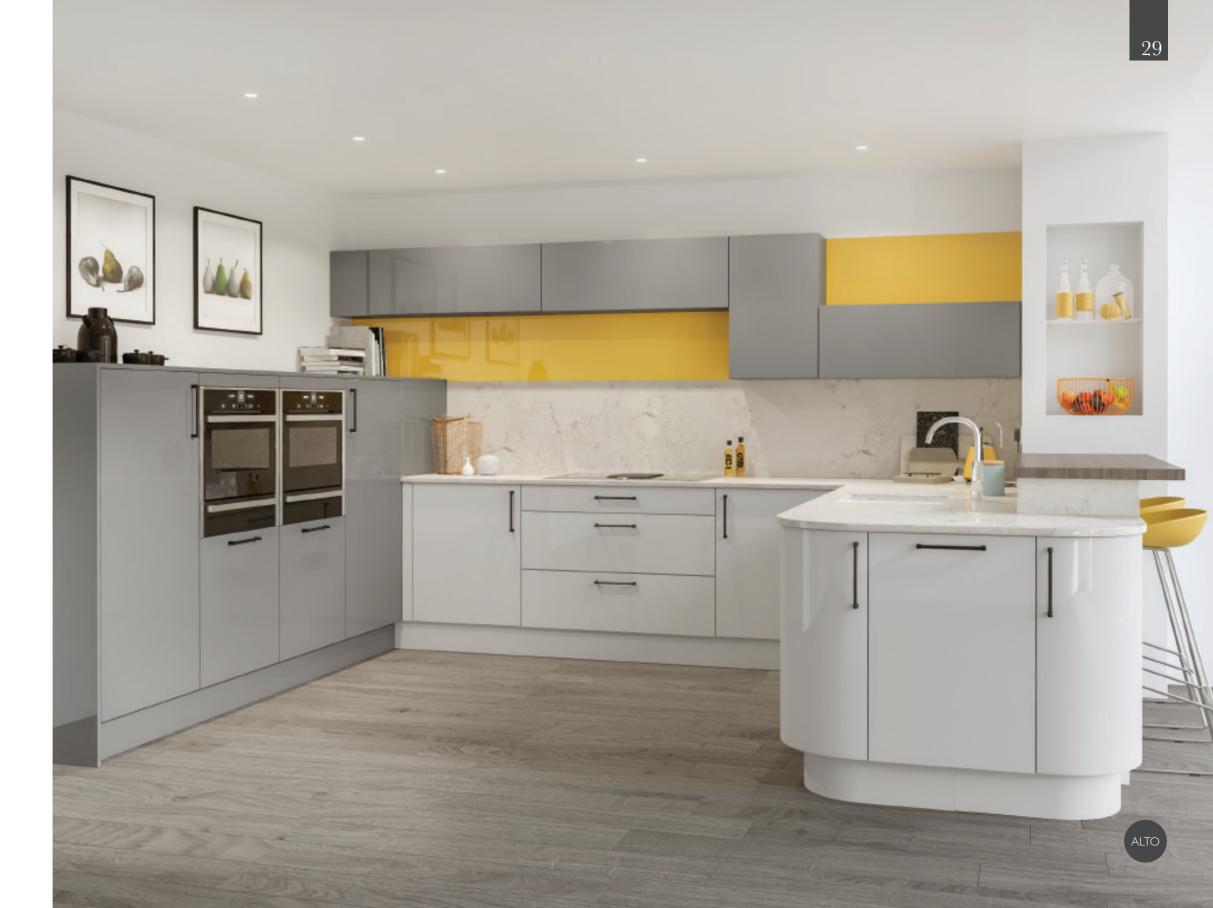

clude everything you need within whatever space you have, large or small.

Simply follow the key from the style to the finish to create your perfect combination.

STYLE AND FINISH KEY







### contemporary

Clean. Simple. Smooth edges matched with cutting edge style. You'll find it all in the AUSTERHOUSE collection, with seamless linear designs, sleek looks and clever contemporary touches that add a lovely sense of warmth and homeliness. It's where cool meets cosy, in a choice of finishes.



### Beja

Featured in Super Matt Indigo Blue and Super Matt White Grey









Featured in Super Matt Stone Grey and White Halifax Oak









Featured in High Gloss Jasmine Handles: SLIM SQUARE, D Handle







Featured in High Gloss Light Grey and High Gloss Dust Grey Handles: HAAN, D Handle





Featured in Super Matt Light Grey







Featured in Super Matt Dust Grey and Natural Halifax Oak







### contemporary styles

Simply follow the key from the style to the finish to create your perfect combination.

STYLE AND FINISH KEY







### contemporary





Alto





Brunn





Asha





Elva





Beja







Reso





Lena





Riga





Opava





Siblu





Praha





Tara



### classic

Comforting and warm, what could feel more homely?

Timeless framed designs with subtle detailing dressed in soft, welcoming shades and naturallook finishes, teamed with the latest appliances. You really can't go far wrong with such a perfect combination – so let's toast the traditional kitchen!





### Elcombe

Featured in Super Matt Ivory Handles: WINDSOR, Round Knob







### Finchley