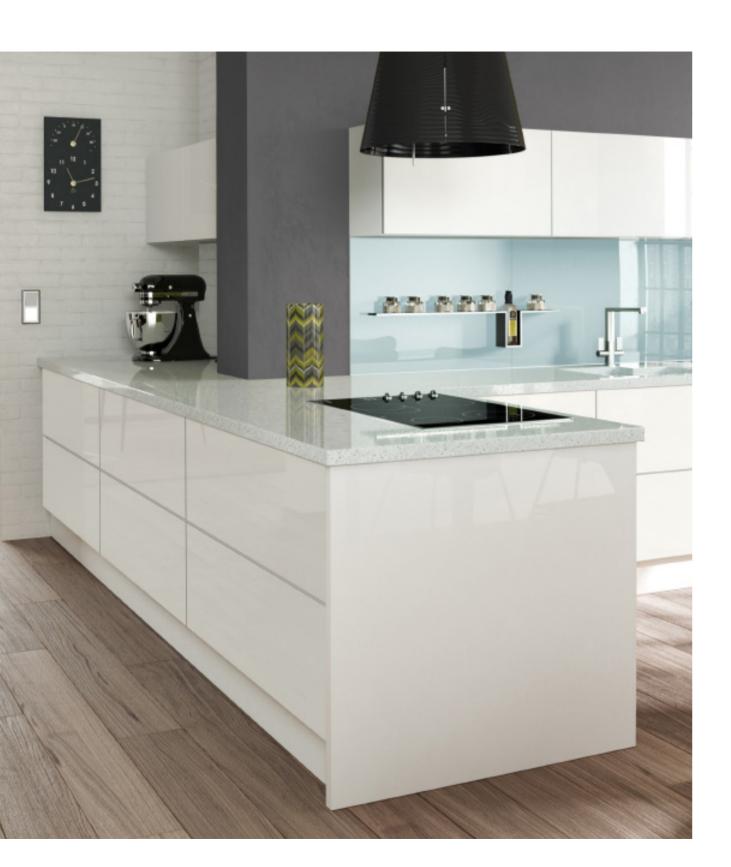

### contemporary

Clean. Simple. Smooth edges matched with cutting edge style. You'll find it all in the AUSTERHOUSE collection, with seamless linear designs, sleek looks and clever contemporary touches that add a lovely sense of warmth and homeliness. It's where cool meets cosy, in a choice of finishes.

### Beja

Featured in Super Matt Indigo Blue and Super Matt White Grey

Featured in Super Matt Stone Grey and White Halifax Oak

Featured in High Gloss Jasmine Handles: SLIM SQUARE, D Handle

Featured in High Gloss Light Grey and High Gloss Dust Grey Handles: HAAN, D Handle