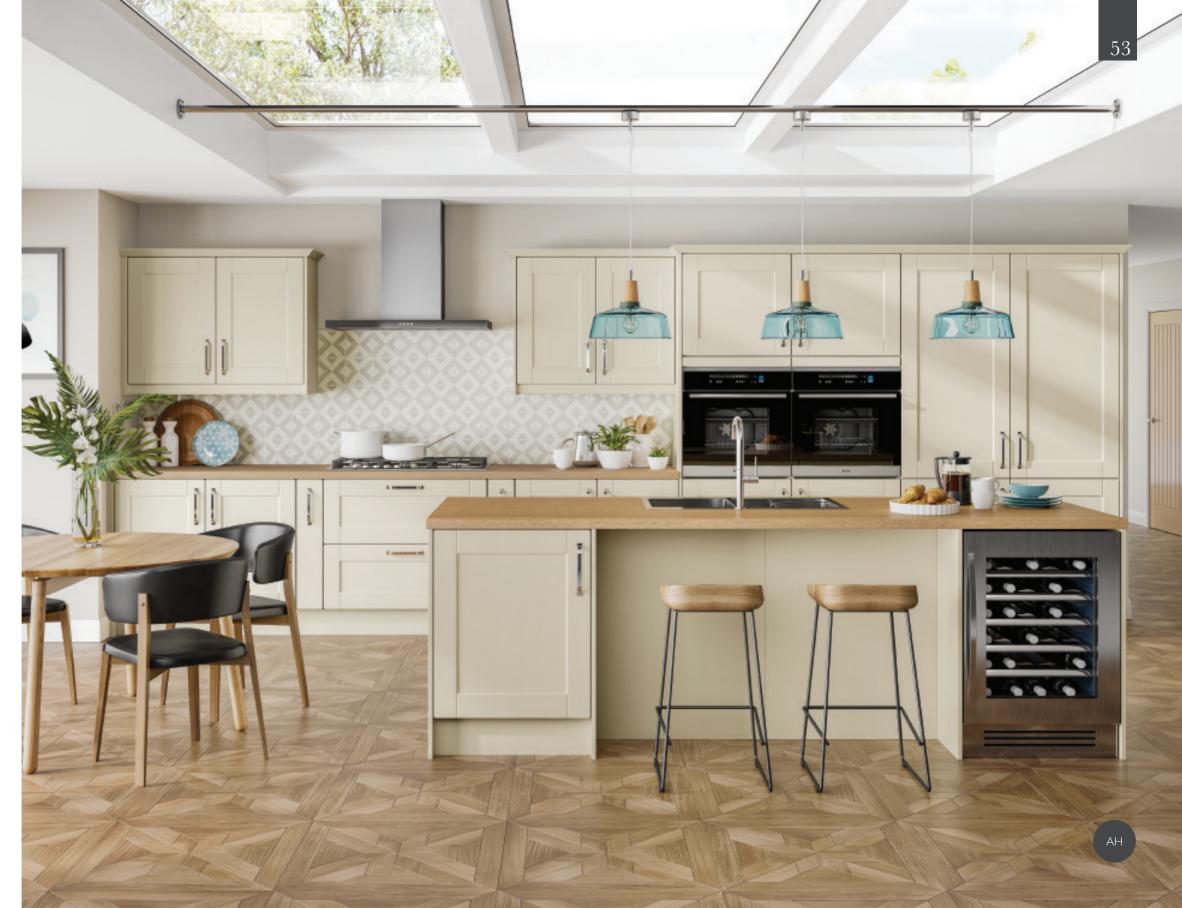

### classic

Comforting and warm, what could feel more homely?

Timeless framed designs with subtle detailing dressed in soft, welcoming shades and naturallook finishes, teamed with the latest appliances. You really can't go far wrong with such a perfect combination – so let's toast the traditional kitchen!