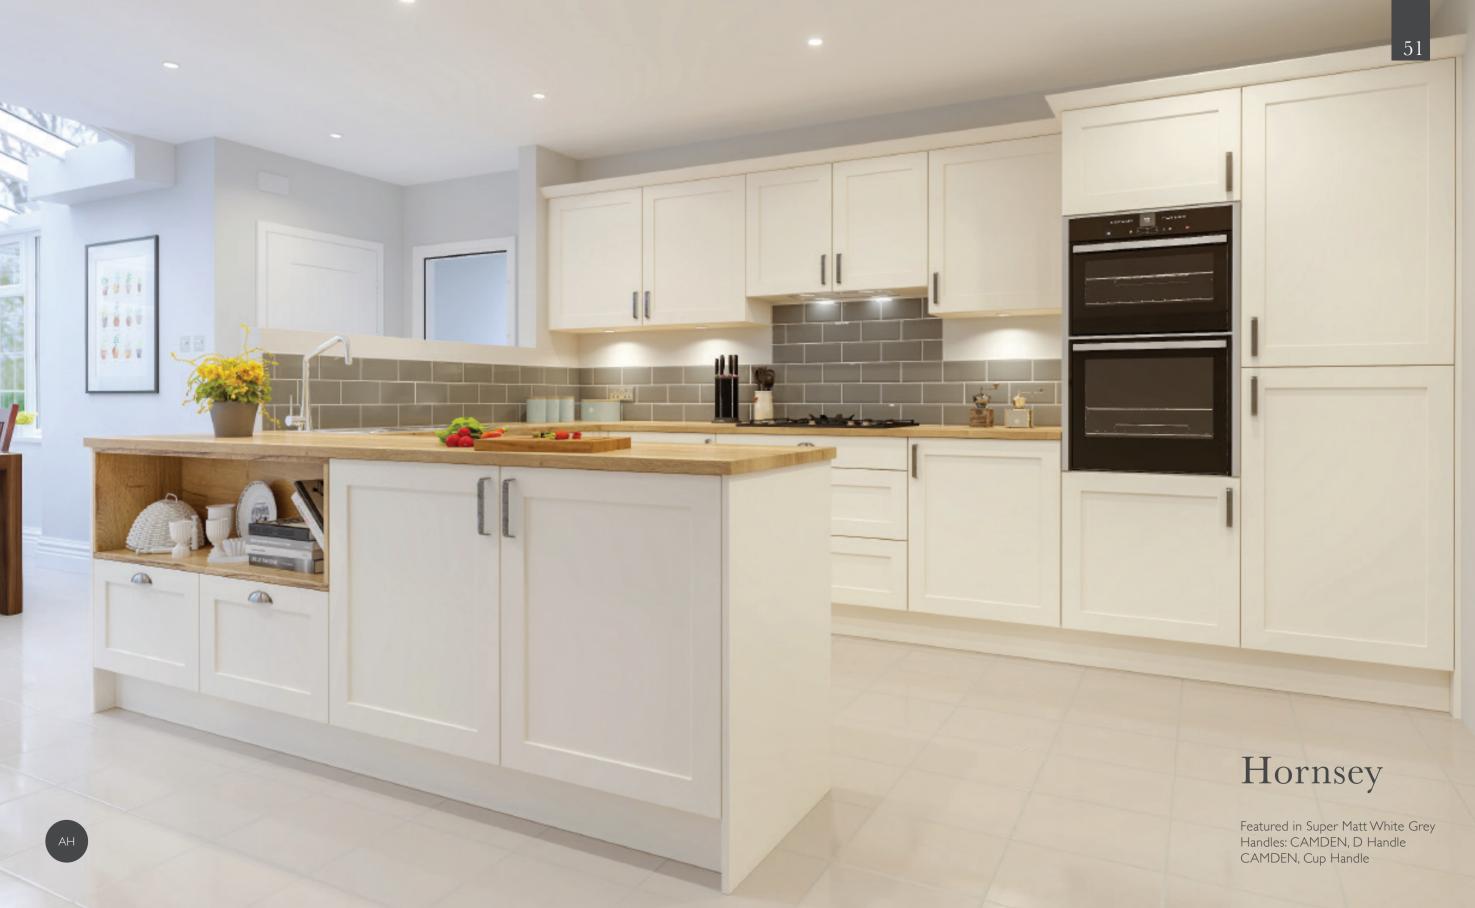

AN, D Handle





Featured in Super Matt Light Grey







Featured in Super Matt Dust Grey and Natural Halifax Oak







### contemporary styles

Simply follow the key from the style to the finish to create your perfect combination.

STYLE AND FINISH KEY







### contemporary





Alto





Brunn





Asha





Elva





Beja







Reso





Lena





Riga





Opava





Siblu





Praha





Tara



### classic

Comforting and warm, what could feel more homely?

Timeless framed designs with subtle detailing dressed in soft, welcoming shades and naturallook finishes, teamed with the latest appliances. You really can't go far wrong with such a perfect combination – so let's toast the traditional kitchen!





### Elcombe

Featured in Super Matt Ivory Handles: WINDSOR, Round Knob







### Finchley

Featured in Super Matt Ivory Handles: WINDSOR, D Handle







### Holborn

Featured in Lissa Oak







### Stepney

Featured in Super Matt Ivory Handles: WHITECHAPEL, T Knob WHITECHAPEL, Pull Handle







### Putney

Featured in Light Grey Oak Handles: WINDSOR, D Handle





### classic styles

Simply follow the key from the style to the finish to create your perfect combination.

STYLE AND FINISH KEY







### classic





Berwick





Ealing





Bexley





Elcombe





Dulwich





Fencott





Finchley





Hornsey





Foxcote





Idstone





Hackney





Lambeth





Holborn





Leyton





Lewisham





Rycote





Merton





Shoreditch





Newham





Southwark





Putney





Stepney



### classic & contemporary finishes

With AUSTERHOUSE, the choice ex