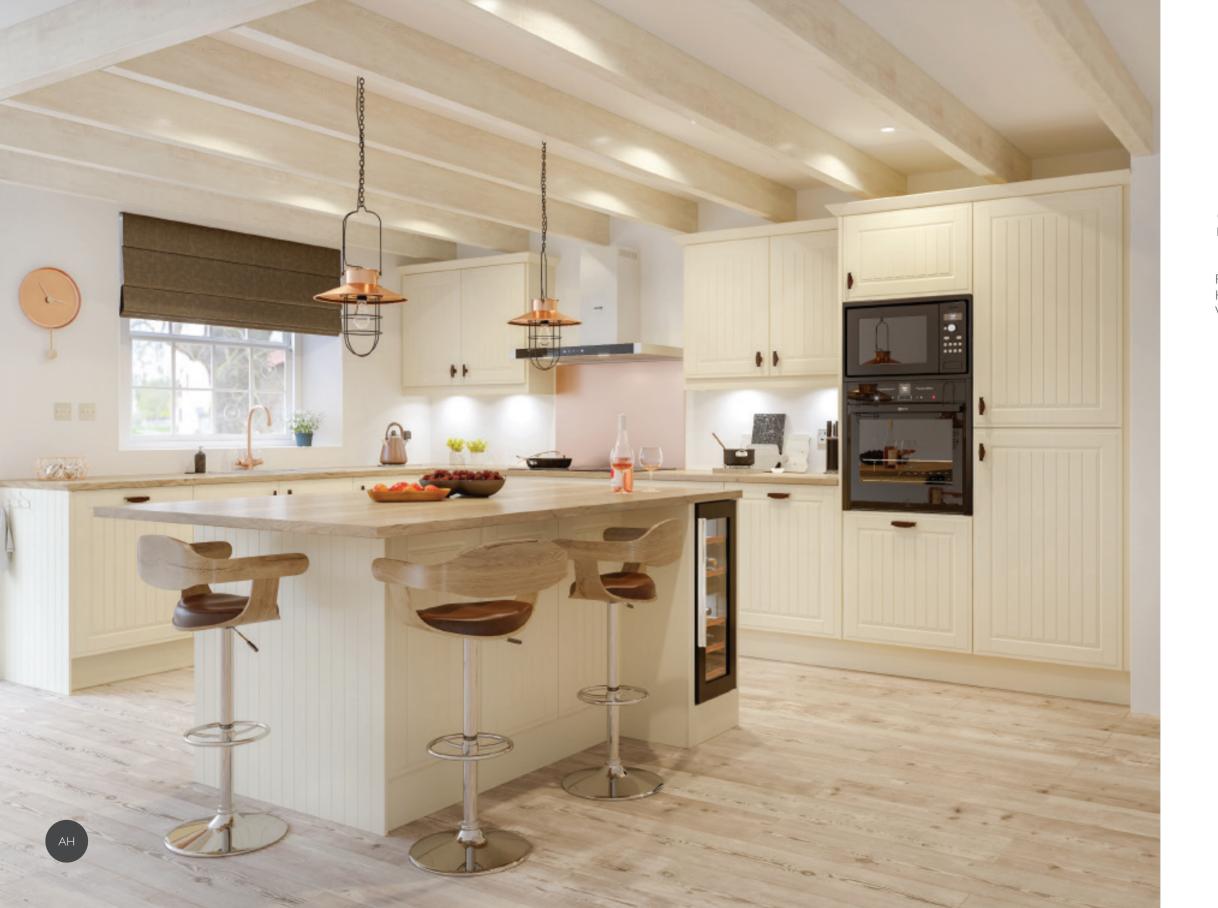

### classic

Comforting and warm, what could feel more homely?

Timeless framed designs with subtle detailing dressed in soft, welcoming shades and naturallook finishes, teamed with the latest appliances. You really can't go far wrong with such a perfect combination – so let's toast the traditional kitchen!