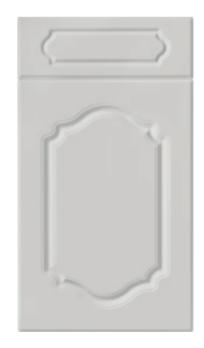

### classic

Comforting and warm, what could feel more homely?

Timeless framed designs with subtle detailing dressed in soft, welcoming shades and naturallook finishes, teamed with the latest appliances. You really can't go far wrong with such a perfect combination – so let's toast the traditional kitchen!

### Putney

Featured in Light Grey Oak Handles: WINDSOR, D Handle