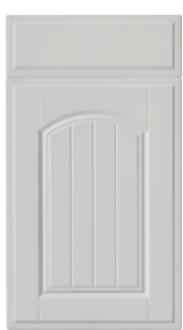

### classic

Comforting and warm, what could feel more homely?

Timeless framed designs with subtle detailing dressed in soft, welcoming shades and naturallook finishes, teamed with the latest appliances. You really can't go far wrong with such a perfect combination – so let's toast the traditional kitchen!

### Putney

Featured in Light Grey Oak Handles: WINDSOR, D Handle