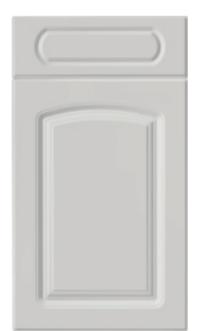

### classic

Comforting and warm, what could feel more homely?

Timeless framed designs with subtle detailing dressed in soft, welcoming shades and naturallook finishes, teamed with the latest appliances. You really can't go far wrong with such a perfect combination – so let's toast the traditional kitchen!

### Putney

Featured in Light Grey Oak Handles: WINDSOR, D Handle