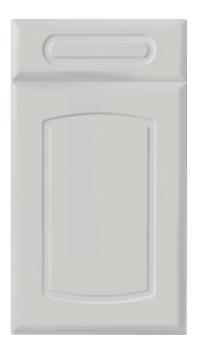

### contemporary

Clean. Simple. Smooth edges matched with cutting edge style. You'll find it all in the AUSTERHOUSE collection, with seamless linear designs, sleek looks and clever contemporary touches that add a lovely sense of warmth and homeliness. It's where cool meets cosy, in a choice of finishes.

### Beja

Featured in Super Matt Indigo Blue and Super Matt White Grey

Featured in Super Matt Stone Grey and White Halifax Oak

Featured in High Gloss Jasmine Handles: SLIM SQUARE, D Handle

Featured in High Gloss Light Grey and High Gloss Dust Grey Handles: HAAN, D Handle