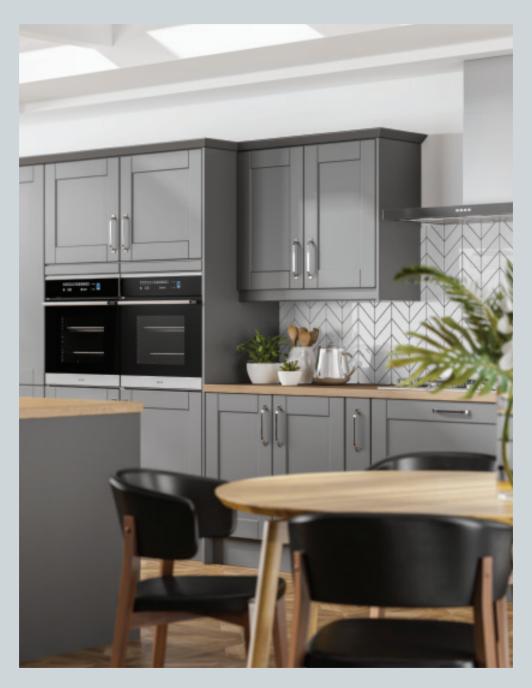

### contemporary

Clean. Simple. Smooth edges matched with cutting edge style. You'll find it all in the AUSTERHOUSE collection, with seamless linear designs, sleek looks and clever contemporary touches that add a lovely sense of warmth and homeliness. It's where cool meets cosy, in a choice of finishes.

### classic

Comforting and warm, what could feel more homely?

Timeless framed designs with subtle detailing dressed in soft, welcoming shades and naturallook finishes, teamed with the latest appliances. You really can't go far wrong with such a perfect combination – so let's toast the traditional kitchen!