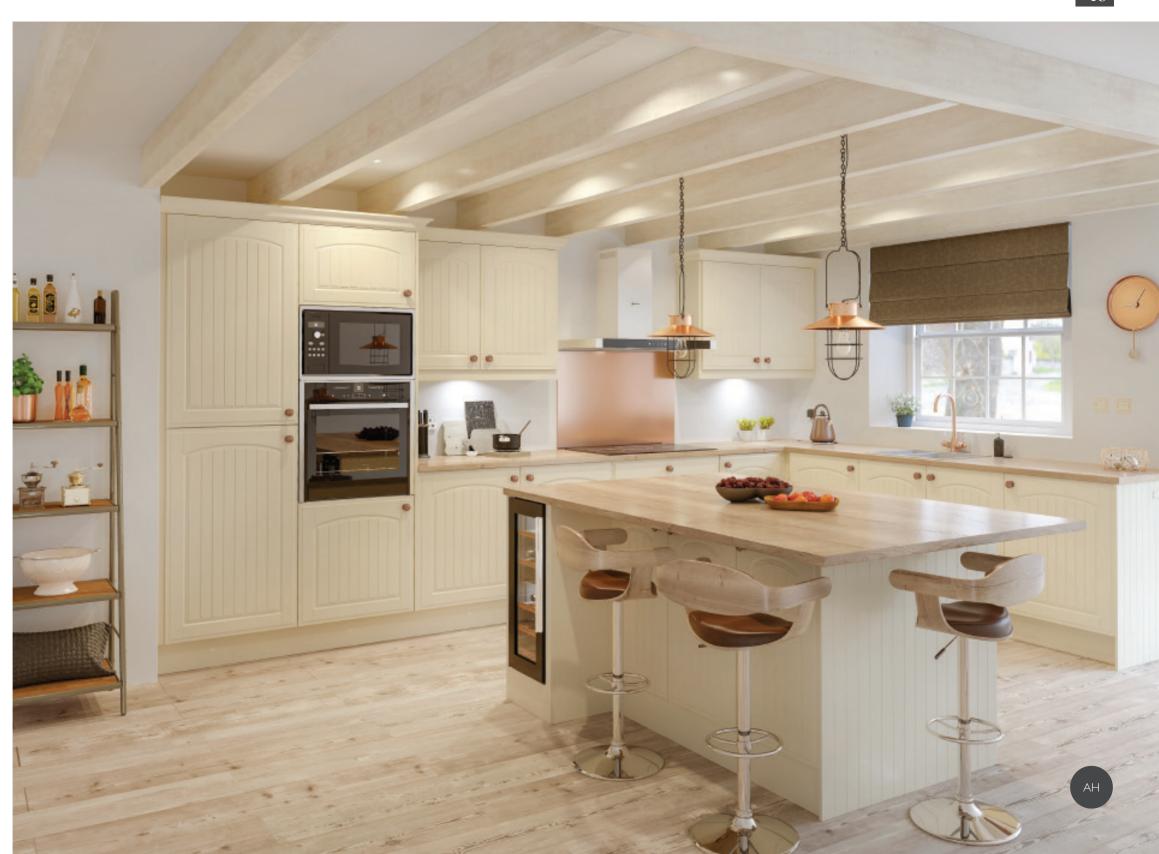

### classic

Comforting and warm, what could feel more homely?

Timeless framed designs with subtle detailing dressed in soft, welcoming shades and naturallook finishes, teamed with the latest appliances. You really can't go far wrong with such a perfect combination – so let's toast the traditional kitchen!