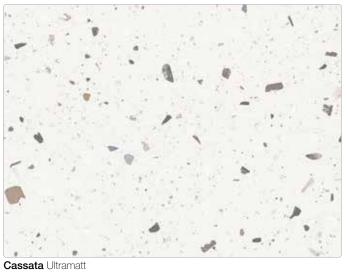

resentations of our products in this brochure, but due to printing limitations we recommend that samples of actual material are requested before purchasing.

For matching splashbacks see our matrix on page 47.

# be upstanding

Small details make a big difference.

That's why every worksurface in the Options range comes with a matching upstand. Upstands continue the surface decor up the wall to protect paintwork and create a seamlessly elegant finish.

Upstands are finished with the same Q3 or Q8 profile and are sealed in place with Complete coloured adhesive for a perfectly co-ordinated finish.

Pictured right: Pitch Pine worksurface and upstand in Ultramatt texture.



\* Please view our matrix on page 43 to see which profile your chosen upstand has.







Underground Stucco Ultramatt





Warm Walnut Block Ultramatt





Mondego Oak Ultramatt



Clear Beech Block Ultramatt



**Brocante Oak** Ultramatt



Walnut Appalaches Ultramatt



**Element** Roche



Pitch Pine Ultramatt



Black Oak Ultramatt



Gardenia Ultramatt



Nagoshi Pine Fibril



## availability chart

| design                          | texture             | COmplete coloured adhesive | 3000 x 600 x 28mm<br>worksurface<br>3000 x 900 x 28mm<br>breakfast bar | 3000 x 600 x 38mm worksurface | 3000 × 900 × 38mm breakfast bar | worksurface<br>4100 x 665 x 38mm | breakfast bar<br>4100 x 900 x 38mm<br>breakfast bar | 3000 x 600 x 8mm<br>splashback<br>2000 x 600 x 9mm<br>splashback<br>3000 x 600 x 4mm<br>acylic splashback | 3000 x 100 x 20mm upstand |
|---------------------------------|---------------------|--