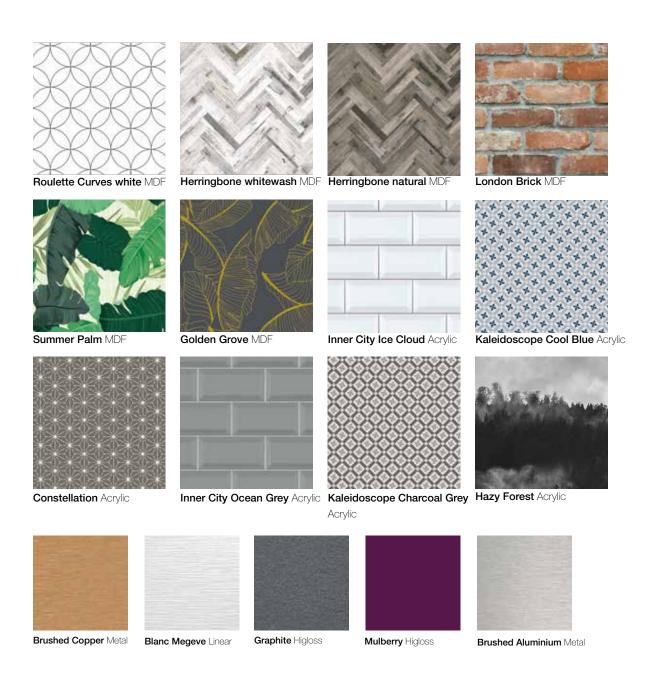

Casablanca multi MDF

Honeycomb MDF

Vintage taupe MDF

Blocked Hex dove MDF

Casablanca grey MDF

Blocked Hex midnight MDF

Vintage grey MDF

Roulette Curves taupe MDF

| Splashbacks                |               |                       |  |   |
|----------------------------|---------------|-----------------------|--|---|
| design                     | material type | adhesive colour       |  |   |
| Casablanca multi           | MDF           | fudge                 |  |   |
| Casablanca grey            | MDF           | basalt grey           |  |   |
| Vintage taupe              | MDF           | silver grey           |  |   |
| Vintage grey               | MDF           | silver grey           |  |   |
| Honeycomb                  | MDF           | basalt grey           |  |   |
| Roulette Curves white      | MDF           | ice white             |  |   |
| Roulette Curves taupe      | MDF           | pewter grey           |  |   |
| Blocked Hex dove           | MDF           | silver grey           |  |   |
| Blocked Hex midnight       | MDF           | jet black             |  |   |
| Herringbone natural        | MDF           | pewter grey           |  |   |
| Herringbone whitewash      | MDF           | silver grey           |  |   |
| London Brick               | MDF           | toffee or silver grey |  |   |
| Summer Palm                | MDF           | olive green           |  |   |
| Golden Grove               | MDF           | slate grey            |  |   |
| Inner City ice cloud       | acrylic       | silver grey           |  |   |
| Inner City ocean grey      | acrylic       | silver grey           |  |   |
| Kaleidoscope charcoal grey | acrylic       | silver grey           |  |   |
| Kaleidoscope cool blue     | acrylic       | silver grey           |  |   |
| Constellation              | acrylic       | pewter grey           |  |   |
| Hazy Forest                | acrylic       | Basalt grey           |  |   |
| Stone                      | gloss         |                       |  | • |
| Brushed Copper             | metal         |                       |  | • |
| Brushed Aluminium          | metal         |                       |  | • |