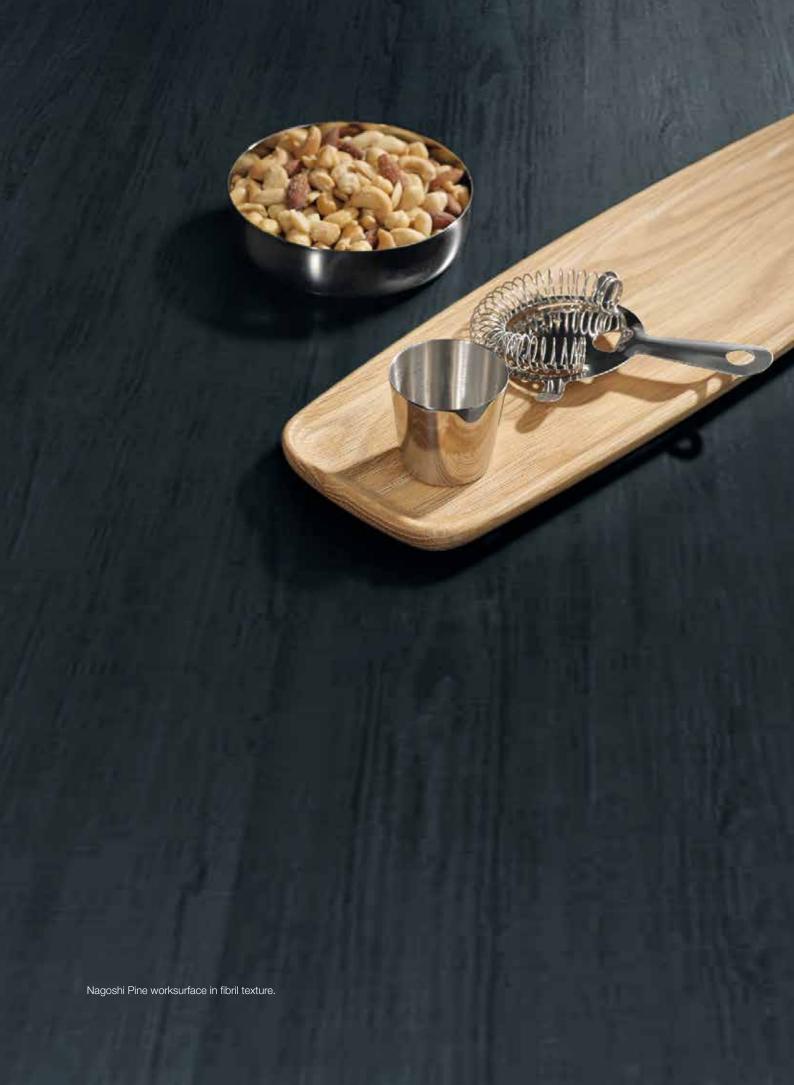

Pictured left: Gardenia worksurface in ultramatt texture.

Gardenia Ultramatt

Mondego Oak Ultramatt

Pitch Pine Ultramatt

Brocante Oak Ultramatt

Walnut Appalaches Ultramatt

Black Oak Ultramatt

Nagoshi Pine Fibril

Walnut Appalaches Ultramatt

**Element** Roche

Pitch Pine Ultramatt

Black Oak Ultramatt

Gardenia Ultramatt

Nagoshi Pine Fibril