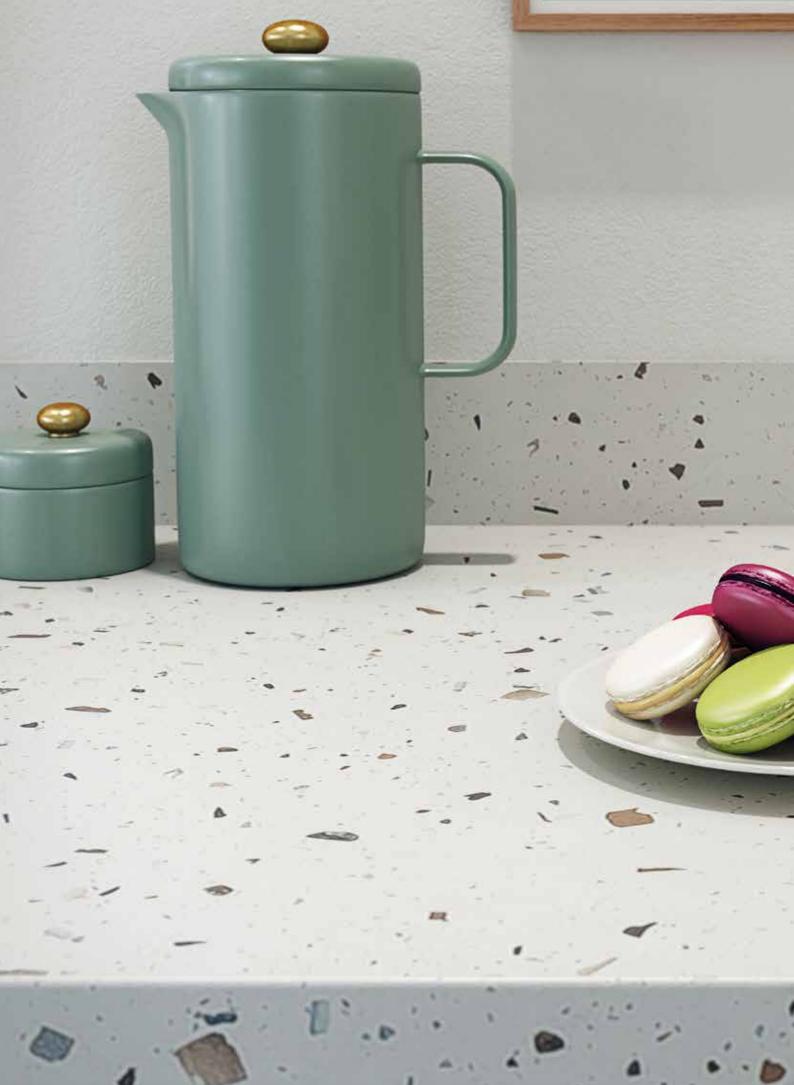

When it comes to stone inspired decors you'll find realistic replicas in the Options collection including roche-finished cements, weathered slabs with natural looking imprints and even a trend-led, candy-coloured terrazzo.

Our focus on thoughtfully reproduced texture gives Options stones an authentic look and feel, without the price tag.

Pictured left: Element worksurface and in roche texture with Vista Kaleidoscope cool blue acrylic splashback.

Cassata ultramatt

Element roche

www.bushboard.co.uk