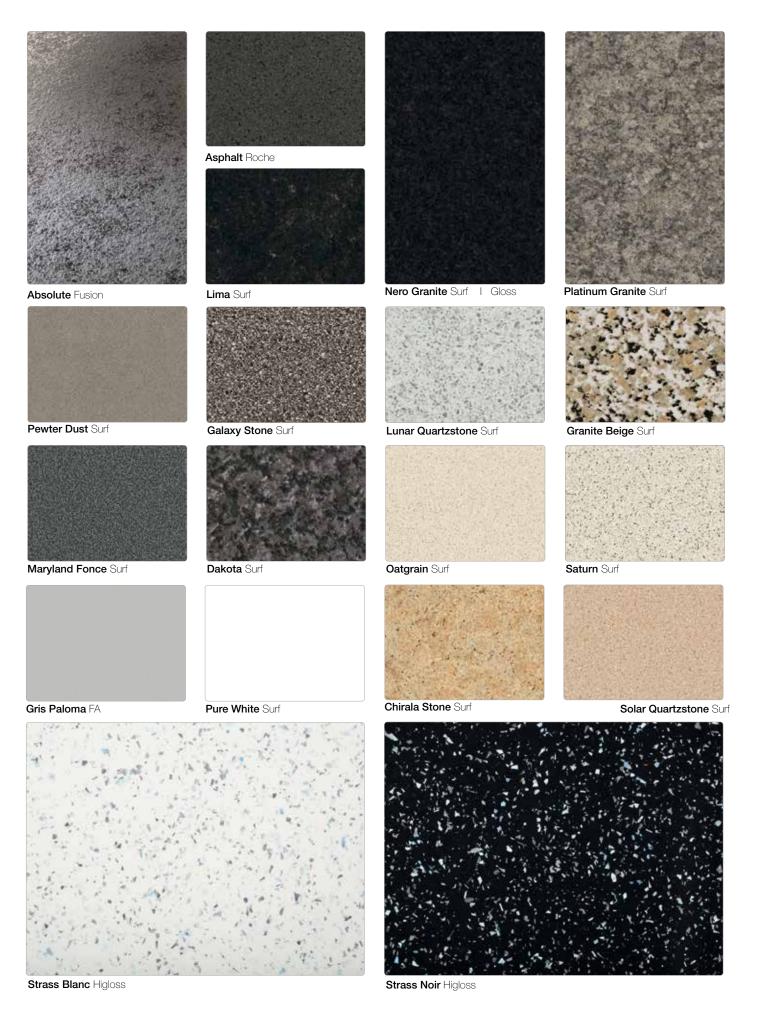

## availability chart

| design                          | texture             | COmplete coloured adhesive | 3000 x 600 x 28mm<br>worksurface<br>3000 x 900 x 28mm<br>breakfast bar | 3000 x 600 x 38mm worksurface | 3000 × 900 × 38mm breakfast bar | worksurface<br>4100 x 665 x 38mm | breakfast bar<br>4100 x 900 x 38mm<br>breakfast bar | 3000 x 600 x 8mm<br>splashback<br>2000 x 600 x 9mm<br>splashback<br>3000 x 600 x 4mm<br>acylic splashback | 3000 x 100 x 20mm upstand |
|---------------------------------|---------------------|----------------------------|------------------------------------------------------------------------|-------------------------------|---------------------------------|----------------------------------|-----------------------------------------------------|-----------------------------------------------------------------------------------------------------------|---------------------------|
| Absolute                        | fusion              | jet black                  |                                                                        |                               | •                               |                                  | •                                                   |                                                                                                           |                           |
| Cassata                         | ultramatt           | ivory                      |                                                                        |                               |                                 |                                  | •                                                   |                                                                                                           | •                         |
| Gardenia                        | ultramatt           | ash grey                   |                                                                        | •                             | •                               |                                  | •                                                   | •                                                                                                         |                           |
| Walnut Appalaches               | ultramatt           | toffee                     |                                                                        |                               |                                 |                                  |                                                     |                                                                                                           |                           |
| Sirocco Marble                  | ultramatt           | silver grev                |                                                                        | •                             | •                               |                                  | •                                                   | •                                                                                                         |                           |
| Solace Marble                   | ultramatt           | fudge                      |                                                                        |                               |                                 |                                  |                                                     |                                                                                                           |                           |
| Underground Stucco              | ultramatt           | mushroom                   |                                                                        | •                             | •                               |                                  | •                                                   | •                                                                                                         |                           |
| Turin Marble                    | ultramatt           | silver grey                |                                                                        |                               |                                 |                                  |                                                     |                                                                                                           |                           |
| Warm Walnut Block               | ultramatt           | fudge                      |                                                                        | •                             | •                               |                                  | •                                                   |                                                                                                           |                           |
| Brocante Oak                    | ultramatt           | mushroom                   |                                                                        |                               |                                 |                                  | •                                                   | •                                                                                                         |                           |
| Mondego Oak                     | ultramatt           | fudge                      |                                                                        | •                             | •                               |                                  | •                                                   | •                                                                                                         | •                         |
| Pitch Pine                      | ultramatt           | fudge                      |                                                                        |                               |                                 |                                  |                                                     |                                                                                                           |                           |
| Black Oak                       | ultramatt           | mushroom                   |                                                                        | •                             | •                               |                                  | •                                                   | •                                                                                                         |                           |
| Stableford Oak                  | ultramatt           | chestnut                   |                                                                        |                               |                                 |                                  |                                                     |                                                                                                           |                           |
| Clear Beech Block               | ultramatt           | oatmeal                    |                                                                        | •                             | •                               |                                  | •                                                   |                                                                                                           |                           |
| Meymac Oak                      | ultramatt           | oatmeal                    |                                                                        |                               |                                 |                                  |                                                     |                                                                                                           |                           |
| Nagoshi Pine                    | fibril              | slate grey                 |                                                                        | •                             | •                               |                                  | •                                                   | •                                                                                                         | * •                       |
| Asphalt                         | roche               | basalt grey                |                                                                        |                               |                                 |                                  |                                                     |                                                                                                           |                           |
| Tectonica                       | roche               | silver grey                |                                                                        | •                             | •                               |                                  | •                                                   |                                                                                                           |                           |
| Woodstone Grey                  | roche               | pewter grey                |                                                                        |                               |                                 |                                  | •                                                   |                                                                                                           |                           |
| Woodstone White                 | roche               | ash grey                   |                                                                        | •                             | •                               |                                  | •                                                   | •                                                                                                         |                           |
| Element                         | roche               | ash grey                   |                                                                        |                               |                                 |                                  | •                                                   |                                                                                                           | •                         |
| Nero Granite                    | gloss               | jet black                  |                                                                        | •                             | •                               |                                  | •                                                   | •                                                                                                         |                           |
| Strass Blanc                    | higloss             | ice white                  |                                                                        | **                            |                                 |                                  |                                                     |                                                                                                           | * •                       |
| Strass Noir                     | higloss             | jet black                  |                                                                        | **                            | •                               |                                  | •                                                   | •                                                                                                         | *                         |
| Nero Granite                    | surf                | jet black                  |                                                                        |                               |                                 |                                  |                                                     |                                                                                                           |                           |
| Galaxy Stone                    | surf                | slate grey                 |                                                                        | •                             | •                               |                                  | •                                                   |                                                                                                           | •                         |
| Lunar Quartzstone               | surf                | silver grey                |                                                                        |                               |                                 |                                  |                                                     |                                                                                                           |                           |
| Solar Quartzstone               | surf                | fudge                      |                                                                        | •                             | •                               |                                  | •                                                   |                                                                                                           | •                         |
| Chirala Stone                   | surf                | fudge                      |                                                                        |                               |                                 |                                  | •                                                   |                                                                                                           | •                         |
| Platinum Granite                | surf                | pewter grey                |                                                                        | •                             | •                               |                                  | •                                                   |                                                                                                           | •                         |
| Pewter Dust                     | surf                | basalt grey                |                                                                        |                               |                                 |                                  | •                                                   |                                                                                                           | •                         |
| Oatgrain                        | surf                | ivory                      |                                                                        | •                             | •                               |                                  | •                                                   |                                                                                                           | •                         |
| Saturn                          | surf                | silver grey                |                                                                        | •                             | •                               |                                  | •                                                   |                                                                                                           | •                         |
| Pure White                      | surf                | ice white                  |                                                                        | •                             | •                               |                                  | •                                                   |                                                                                                           | •                         |
| Granite Beige                   | surf                | ash grey                   |                                                                        | •                             | •                               |                                  | •                                                   | •                                                                                                         | •                         |
| Lima                            | surf                | jet black                  |                                                                        | •                             | •                               |                                  | •                                                   |                                                                                                           | •                         |
| Maryland Fonce                  | surf                | basalt grey                |                                                                        | •                             | •                               |                                  | •                                                   | •                                                                                                         | •                         |
| Dakota                          | surf                | basalt grey                | • •                                                                    | •                             | •                               |                                  | •                                                   |                                                                                                           | •                         |
| Gris Paloma                     | FA                  | silver grey                |                                                                        | •                             | •                               |                                  |                                                     |                                                                                                           | •                         |
| All worksurfaces and splashback | ks have a 3mm radiu | , ,                        | I<br>wise indicated. * 8                                               | mm (Q8                        | 3) ** 10                        | mm (Q                            | 10)                                                 | I                                                                                                         | I                         |
| Splashbacks                     |                     |                            |                                                                        |                               |                                 |                                  |                                                     | ĺ                                                                                                         |                           |
| design                          | material type       | adhesive colour            |                                                                        |                               |                                 |                                  |                                                     |                                                                                                           |                           |
| Casablanca multi                | MDF                 | fudge                      |                                                                        |                               |                                 |                                  |                                                     | •                                                                                                         |                           |
| Casablanca grey                 | MDF                 | basalt grey                |                                                                        |                               |                                 |                                  |                                                     | •                                                                                                         |                           |
|                                 |                     |                            |                                                                        |                               |                                 |                                  |                                                     |                                                                                                           |                           |