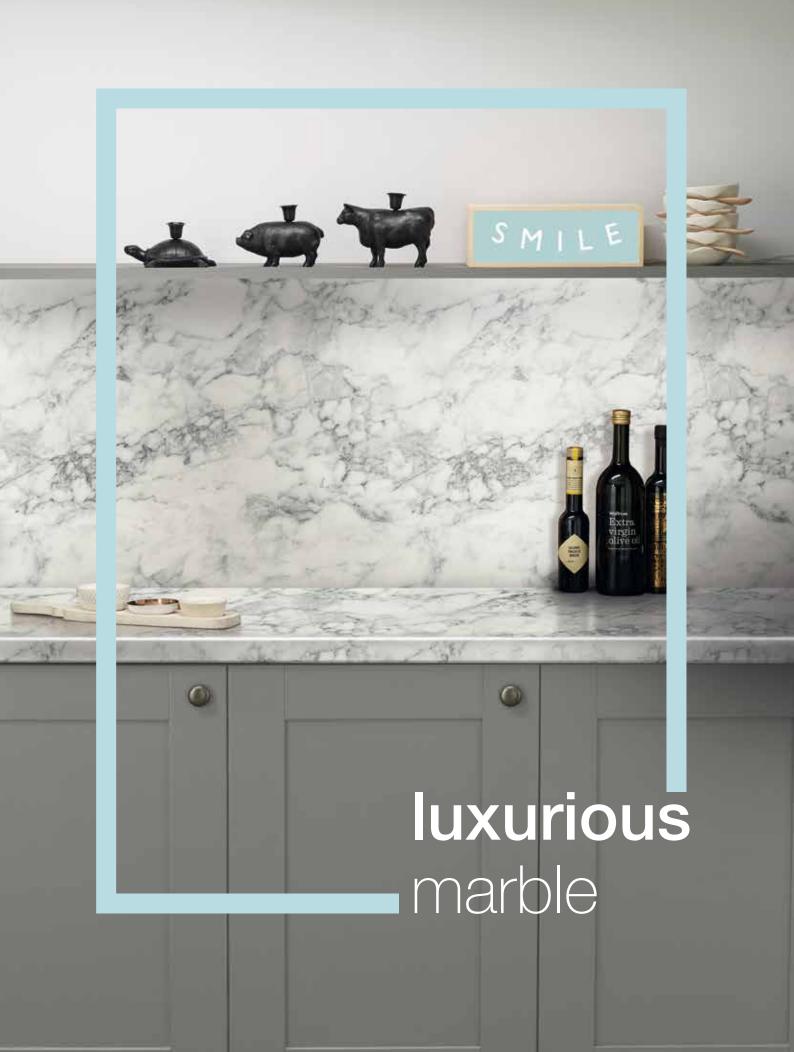

# timeless elegance

Timeless elegance meets contemporary chic in the Options marble range. You are guaranteed to make an oppulent statement in any kitchen.

Choose from white, grey and taupe marbles with natural veining, complex depth of colour and an ultramatt texture for a luxurious, clean-lined aesthetic.

For wide open spaces, larger veining looks impressive on worksurfaces and wrapped around breakfast bars, smaller veining works for more compact kitchens.

Rich, dark colour palettes of navy, charcoal and emerald green create atmosphere in a space of any size, allowing you to create a distinctly top-end look.

They truly are affordable luxury.

Pictured left: Turin Marble worksurface and splashback in ultramatt texture.

Turin Marble ultramatt

Solace Marble ultramatt

Sirocco Marble ultramatt

www.bushboard.co.uk (