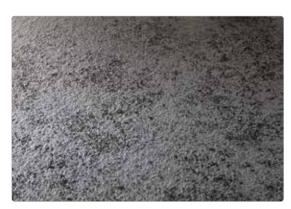

# urban appea

Get the urban look with an industrial-inspired surface; weathered concrete and oxidised metal effects create reclaimed style.

With Roche finishes that replicate the rugged texture of a real stone worksurface, Woodstone Blanc, Woodstone Gris and Tectonica look and feel perfectly timeworn with a nod to natural rawness while Underground Stucco, with its Ultramatt texture, is softer than its corroded appearance suggests.

Pictured left: Underground Stucco worksurface in ultramatt texture with Vista London Brick splashback.

Woodstone Blanc roche

Woodstone Gris roche

Underground Stucco ultramatt

Tectonica roche

www.bushboard.co.uk