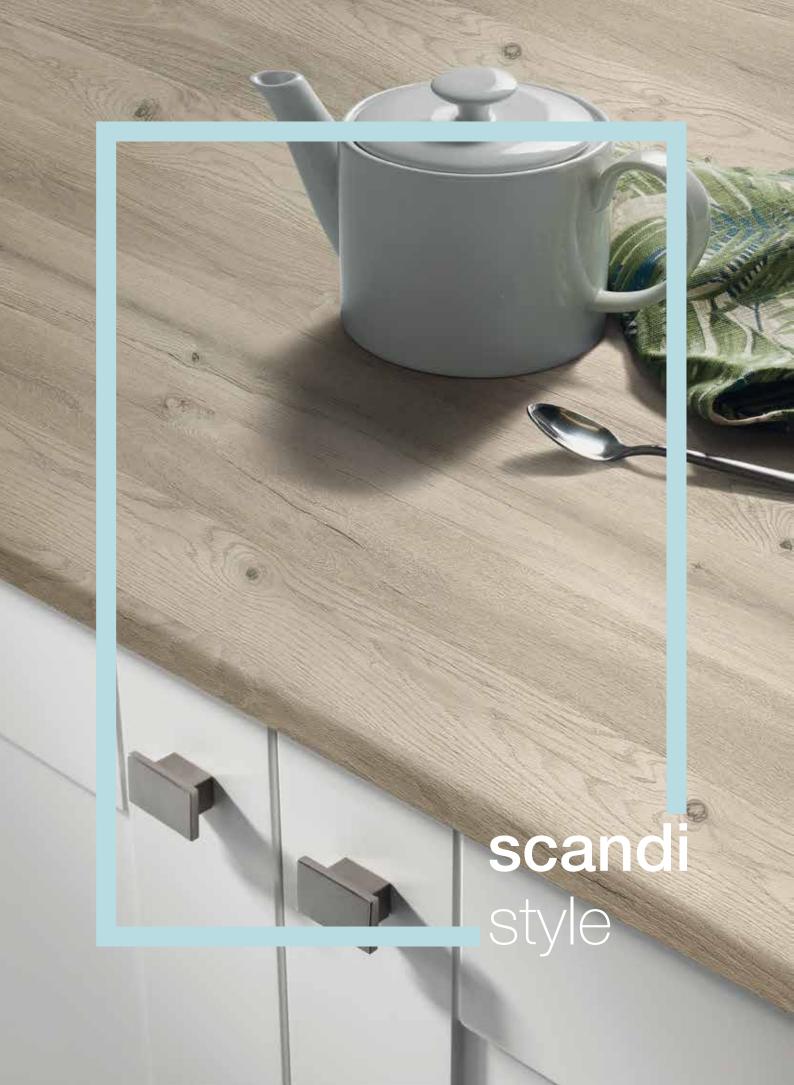

## a nod to nordic

The clean and cosy vibes of Scandinavian chic we know and love form the basis of the Scandi style trend, an attitude that embraces warmth, cosiness, family and mindfulness.

Rustic farmhouse meets mid-century modern in the Scandi interior. The perfect space for Options woodgrains.

These notions are realised in light, bright spaces with warm white and washed grey palettes, soft fibres and pale woods.

Dark woods can work in the Scandi kitchen too, by injecting Scandi Noir. Giving Nordic vibes a modern spin by reworking using a dark, moody palette.

Pictured left: Gardenia worksurface in ultramatt texture.

Gardenia Ultramatt

Mondego Oak Ultramatt

Pitch Pine Ultramatt

Brocante Oak Ultramatt

Walnut Appalaches Ultramatt

Black Oak Ultramatt

Nagoshi Pine Fibril