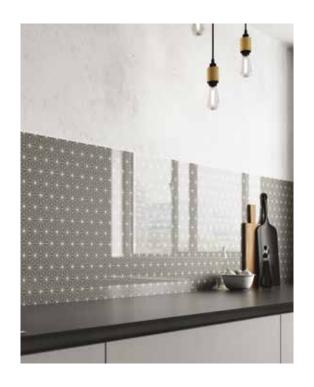

Just cut, fit and cook.

Pictured right: Alloy Splashback in Herringbone Cement and Options Turin Marble worktop

High Rise Splashback 3050x750mm

Mid Rise Splashback 3050x600mm

Wide hob panel 900x 800mm

### Designed to fit.

You need uncompromising design, so why compromise?

Alloy splashbacks come in four sizes, but you're not limited by the size of the panel you buy – it's easy to cut your panels to the size and shape you need.