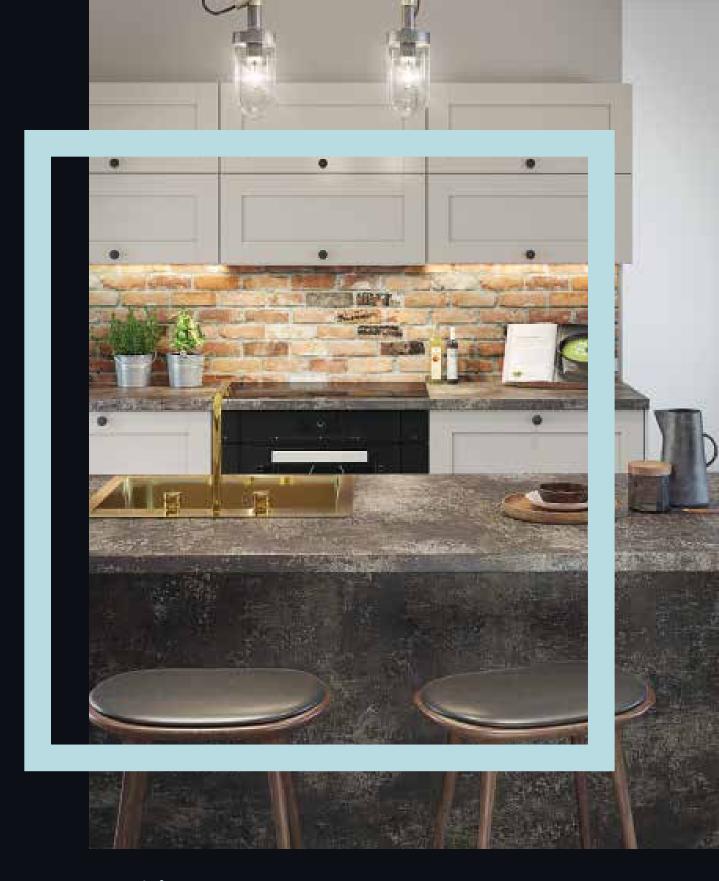

## welcome to Options

Stylish, hardwearing and affordable: that's the Options range in a nutshell.

The Options collection is a fresh spectrum of natural looking woods, luxurious marbles and stunning stones with realistic textures designed to help you make your dream kitchen a reality. Options laminate surfaces are easy to choose, easy to fit and easy to style.

Here in the brochure, you'll find the entire Options range of worksurfaces, splashbacks and upstands.

Don't forget to follow us online and share your creations using @bushboard.

high quality & durable surfaces

# inspiring design

See your kitchen come to life with our online Design Studio tool.

The choice of a kitchen worksurface is design led. We have focused on showcasing a selection of our designs to inspire you and show how our worksurfaces, splashbacks and upstands can work together to create an amazing kitchen space.