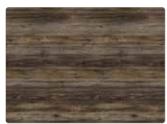

# urban appea

Get the urban look with an industrial-inspired surface; weathered concrete and oxidised metal effects create reclaimed style.

With Roche finishes that replicate the rugged texture of a real stone worksurface, Woodstone Blanc, Woodstone Gris and Tectonica look and feel perfectly timeworn with a nod to natural rawness while Underground Stucco, with its Ultramatt texture, is softer than its corroded appearance suggests.

Pictured left: Underground Stucco worksurface in ultramatt texture with Vista London Brick splashback.

Woodstone Blanc roche

Woodstone Gris roche

Underground Stucco ultramatt

Tectonica roche

www.bushboard.co.uk