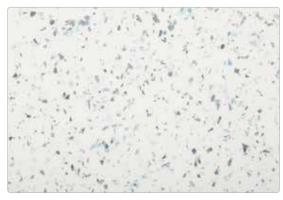

# lustrous looks

Inject glamour with a Higloss Strass surface.

Available exclusively in black and white, our two higloss monochrome Strass worksurface designs include iridescent metallic flecks. These eye-catching surfaces provide a chic, glamorous look, adding luxury to the most hardworking of interior spaces.

Strass Blanc higloss

Absolute fusion

Strass Noir higloss