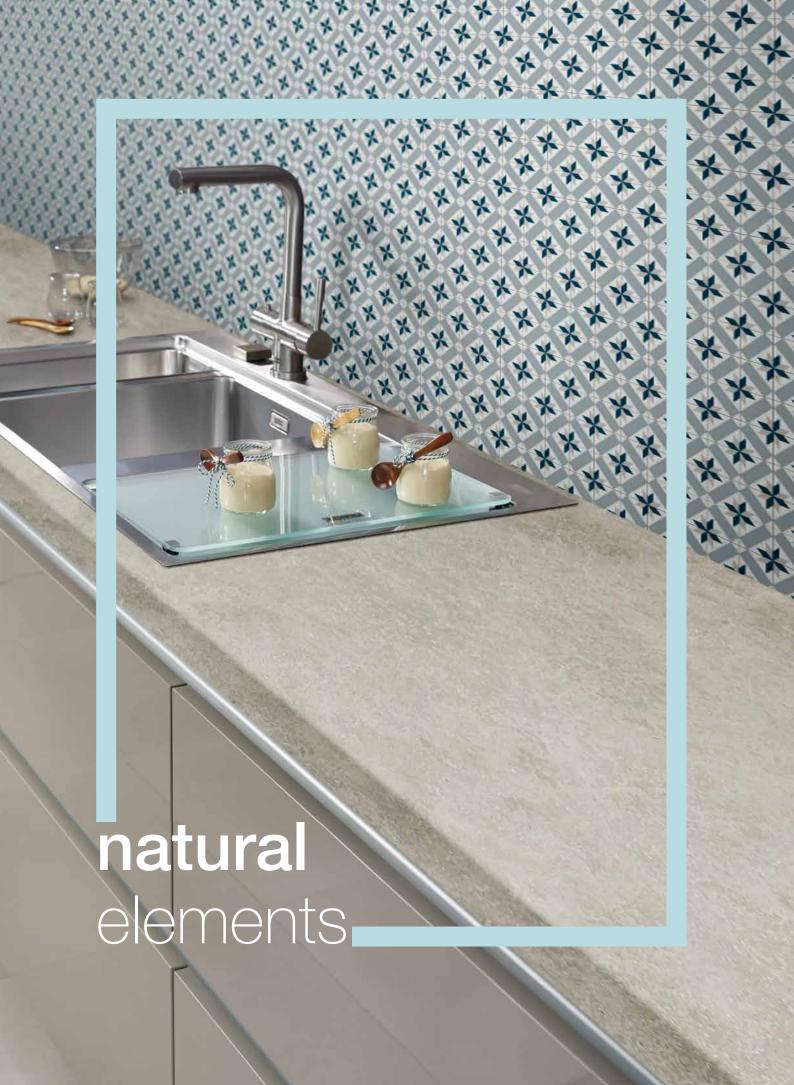

## natural elements

Bring the outdoors in with a selection inspired by the beauty of nature.

Our Industrial Detail family showcase how honest patterns combined with principal colours deliver worksurface designs full of character.

This brand new selection of surfaces has been specifically developed to reflect current trends in home design, think naturally derived materials including stone and wood, natural light and greenery.

Pictured right: Tectonica worksurface in roche texture with Vista Golden Grove splashback.