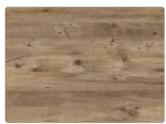

Pictured left: Gardenia worksurface in ultramatt texture.

Gardenia Ultramatt

Mondego Oak Ultramatt

Pitch Pine Ultramatt

Brocante Oak Ultramatt

Walnut Appalaches Ultramatt

Black Oak Ultramatt

Nagoshi Pine Fibril

Walnut Appalaches Ultramatt

**Element** Roche

Pitch Pine Ultramatt

Black Oak Ultramatt

Gardenia Ultramatt

Nagoshi Pine Fibril