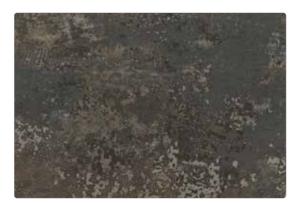

# urban appea

Get the urban look with an industrial-inspired surface; weathered concrete and oxidised metal effects create reclaimed style.

With Roche finishes that replicate the rugged texture of a real stone worksurface, Woodstone Blanc, Woodstone Gris and Tectonica look and feel perfectly timeworn with a nod to natural rawness while Underground Stucco, with its Ultramatt texture, is softer than its corroded appearance suggests.

Pictured left: Underground Stucco worksurface in ultramatt texture with Vista London Brick splashback.

Woodstone Blanc roche

Woodstone Gris roche

Underground Stucco ultramatt

Tectonica roche

www.bushboard.co.uk