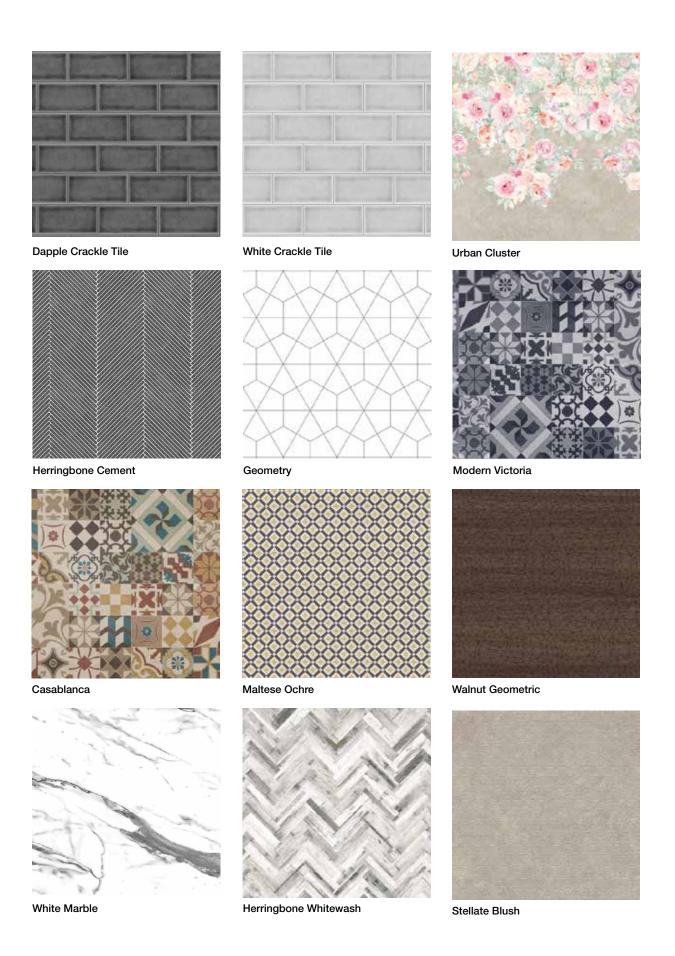

Casablanca multi MDF

Honeycomb MDF

Vintage taupe MDF

Blocked Hex dove MDF

Casablanca grey MDF

Blocked Hex midnight MDF

Vintage grey MDF

Roulette Curves taupe MDF

## availability chart

| design                          | texture             | COmplete coloured adhesive | 3000 x 600 x 28mm<br>worksurface<br>3000 x 900 x 28mm<br>breakfast bar | 3000 x 600 x 38mm worksurface | 3000 × 900 × 38mm breakfast bar | worksurface<br>4100 x 665 x 38mm | breakfast bar<br>4100 x 900 x 38mm<br>breakfast bar | 3000 x 600 x 8mm<br>splashback<br>2000 x 600 x 9mm<br>splashback<br>3000 x 600 x 4mm<br>acylic splashback | 3000 x 100 x 20mm upstand |
|---------------------------------|---------------------|----------------------------|------------------------------------------------------------------------|-------------------------------|---------------------------------|----------------------------------|-----------------------------------------------------|-----------------------------------------------------------------------------------------------------------|---------------------------|
| Absolute                        | fusion              | jet black                  |                                                                        |                               | •                               |                                  | •                                                   |                                                                                                           |                           |
| Cassata                         | ultramatt           | ivory                      |                                                                        |                               |                                 |                                  | •                                                   |                                                                                                           | •                         |
| Gardenia                        | ultramatt           | ash grey                   |                                                                        | •                             | •                               |                                  | •                                                   | •                                                                                                         |                           |
| Walnut Appalaches               | ultramatt           | toffee                     |                                                                        |                               |                                 |                                  |                                                     |                                                                                                           |                           |
| Sirocco Marble                  | ultramatt           | silver grev                |                                                                        | •                             | •                               |                                  | •                                                   | •                                                                                                         |                           |
| Solace Marble                   | ultramatt           | fudge                      |                                                                        |                               |                                 |                                  |                                                     |                                                                                                           |                           |
| Underground Stucco              | ultramatt           | mushroom                   |                                                                        | •                             | •                               |                                  | •                                                   | •                                                                                                         |                           |
| Turin Marble                    | ultramatt           | silver grey                |                                                                        |                               |                                 |                                  |                                                     |                                                                                                           |                           |
| Warm Walnut Block               | ultramatt           | fudge                      |                                                                        | •                             | •                               |                                  | •                                                   |                                                                                                           |                           |
| Brocante Oak                    | ultramatt           | mushroom                   |                                                                        |                               |                                 |                                  | •                                                   | •                                                                                                         |                           |
| Mondego Oak                     | ultramatt           | fudge                      |                                                                        | •                             | •                               |                                  | •                                                   | •                                                                                                         | •                         |
| Pitch Pine                      | ultramatt           | fudge                      |                                                                        |                               |                                 |                                  |                                                     |                                                                                                           |                           |
| Black Oak                       | ultramatt           | mushroom                   |                                                                        | •                             | •                               |                                  | •                                                   | •                                                                                                         |                           |
| Stableford Oak                  | ultramatt           | chestnut                   |                                                                        |                               |                                 |                                  |                                                     |                                                                                                           |                           |
| Clear Beech Block               | ultramatt           | oatmeal                    |                                                                        | •                             | •                               |                                  | •                                                   |                                                                                                           |                           |
| Meymac Oak                      | ultramatt           | oatmeal                    |                                                                        |                               |                                 |                                  |                                                     |                                                                                                           |                           |
| Nagoshi Pine                    | fibril              | slate grey                 |                                                                        | •                             | •                               |                                  | •                                                   | •                                                                                                         | * •                       |
| Asphalt                         | roche               | basalt grey                |                                                                        |                               |                                 |                                  |                                                     |                                                                                                           |                           |
| Tectonica                       | roche               | silver grey                |                                                                        | •                             | •                               |                                  | •                                                   |                                                                                                           |                           |
| Woodstone Grey                  | roche               | pewter grey                |                                                                        |                               |                                 |                                  | •                                                   |                                                                                                           |                           |
| Woodstone White                 | roche               | ash grey                   |                                                                        | •                             | •                               |                                  | •                                                   | •                                                                                                         |                           |
| Element                         | roche               | ash grey                   |                                                                        |                               |                                 |                                  | •                                                   |                                                                                                           | •                         |
| Nero Granite                    | gloss               | jet black                  |                                                                        | •                             | •                               |                                  | •                                                   | •                                                                                                         |                           |
| Strass Blanc                    | higloss             | ice white                  |                                                                        | **                            |                                 |                                  |                                                     |                                                                                                           | * •                       |
| Strass Noir                     | higloss             | jet black                  |                                                                        | **                            | •                               |                                  | •                                                   | •                                                                                                         | *                         |
| Nero Granite                    | surf                | jet black                  |                                                                        |                               |                                 |                                  |                                                     |                                                                                                           |                           |
| Galaxy Stone                    | surf                | slate grey                 |                                                                        | •                             | •                               |                                  | •                                                   |                                                                                                           | •                         |
| Lunar Quartzstone               | surf                | silver grey                |                                                                        |                               |                                 |                                  |                                                     |                                                                                                           |                           |
| Solar Quartzstone               | surf                | fudge                      |                                                                        | •                             | •                               |                                  | •                                                   |                                                                                                           | •                         |
| Chirala Stone                   | surf                | fudge                      |                                                                        |                               |                                 |                                  | •                                                   |                                                                                                           | •                         |
| Platinum Granite                | surf                | pewter grey                |                                                                        | •                             | •                               |                                  | •                                                   |                                                                                                           | •                         |
| Pewter Dust                     | surf                | basalt grey                |                                                                        |                               |                                 |                                  | •                                                   |                                                                                                           | •                         |
| Oatgrain                        | surf                | ivory                      |                                                                        | •                             | •                               |                                  | •                                                   |                                                                                                           | •                         |
| Saturn                          | surf                | silver grey                |                                                                        | •                             | •                               |                                  | •                                                   |                                                                                                           | •                         |
| Pure White                      | surf                | ice white                  |                                                                        | •                             | •                               |                                  | •                                                   |                                                                                                           | •                         |
| Granite Beige                   | surf                | ash grey                   |                                                                        | •                             | •                               |                                  | •                                                   | •                                                                                                         | •                         |
| Lima                            | surf                | jet black                  |                                                                        | •                             | •                               |                                  | •                                                   |                                                                                                           | •                         |
| Maryland Fonce                  | surf                | basalt grey                |                                                                        | •                             | •                               |                                  | •                                                   | •                                                                                                         | •                         |
| Dakota                          | surf                | basalt grey                | • •                                                                    | •                             | •                               |                                  | •                                                   |                                                                                                           | •                         |
| Gris Paloma                     | FA                  | silver grey                |                                                                        | •                             | •                               |                                  |                                                     |                                                                                                           | •                         |
| All worksurfaces and splashback | ks have a 3mm radiu | , ,                        | I<br>wise indicated. * 8                                               | mm (Q8                        | 3) ** 10                        | mm (Q                            | 10)                                                 | I                                                                                                         | I                         |
| Splashbacks                     |                     |                            |                                                                        |                               |                                 |                                  |                                                     | ĺ                                                                                                         |                           |
| design                          | material type       | adhesive colour            |                                                                        |                               |                                 |                                  |                                                     |                                                                                                           |                           |
| Casablanca multi                | MDF                 | fudge                      |                                                                        |                               |                                 |                                  |                                                     | •                                                                                                         |                           |
| Casablanca grey                 | MDF                 | basalt grey                |                                                                        |                               |                                 |                                  |                                                     | •                                                                                                         |                           |
|                                 |                     |                            |                                                                        |                               |                                 |                                  |                                                     |                                                                                                           |                           |

| Splashbacks                |               |                       |  |   |
|----------------------------|---------------|-----------------------|--|---|
| design                     | material type | adhesive colour       |  |   |
| Casablanca multi           | MDF           | fudge                 |  |   |
| Casablanca grey            | MDF           | basalt grey           |  |   |
| Vintage taupe              | MDF           | silver grey           |  |   |
| Vintage grey               | MDF           | silver grey           |  |   |
| Honeycomb                  | MDF           | basalt grey           |  |   |
| Roulette Curves white      | MDF           | ice white             |  |   |
| Roulette Curves taupe      | MDF           | pewter grey           |  |   |
| Blocked Hex dove           | MDF           | silver grey           |  |   |
| Blocked Hex midnight       | MDF           | jet black             |  |   |
| Herringbone natural        | MDF           | pewter grey           |  |   |
| Herringbone whitewash      | MDF           | silver grey           |  |   |
| London Brick               | MDF           | toffee or silver grey |  |   |
| Summer Palm                | MDF           | olive green           |  |   |
| Golden Grove               | MDF           | slate grey            |  |   |
| Inner City ice cloud       | acrylic       | silver grey           |  |   |
| Inner City ocean grey      | acrylic       | silver grey           |  |   |
| Kaleidoscope charcoal grey | acrylic       | silver grey           |  |   |
| Kaleidoscope cool blue     | acrylic       | silver grey           |  |   |
| Constellation              | acrylic       | pewter grey           |  |   |
| Hazy Forest                | acrylic       | Basalt grey           |  |   |
| Stone                      | gloss         |                       |  | • |
| Brushed Copper             | metal         |                       |  | • |
| Brushed Aluminium          | metal         |                       |  | • |