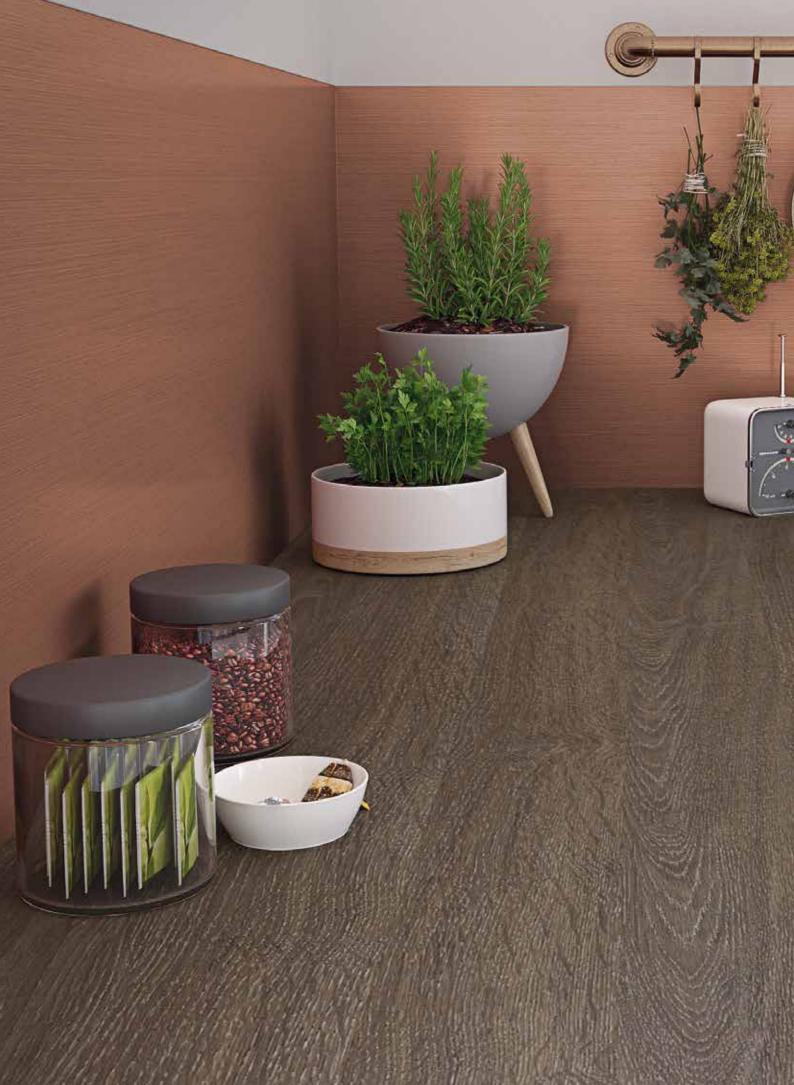

## natural elements

Bring the outdoors in with a selection inspired by the beauty of nature.

Our Industrial Detail family showcase how honest patterns combined with principal colours deliver worksurface designs full of character.

This brand new selection of surfaces has been specifically developed to reflect current trends in home design, think naturally derived materials including stone and wood, natural light and greenery.

Pictured right: Tectonica worksurface in roche texture with Vista Golden Grove splashback.