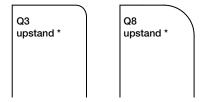

### Worksurface profiles:

28mm postformed Q3

38mm postformed Q3

#### 38mm postformed Q10

\* Strass Noir & Strass Blanc only

Upstands are finished with the same Q3 or Q8 profile and are sealed in place with Complete coloured adhesive for a perfectly co-ordinated finish.

Pictured right: Pitch Pine worksurface and upstand in Ultramatt texture.

\* Please view our matrix on page 43 to see which profile your chosen upstand has.

Underground Stucco Ultramatt

Warm Walnut Block Ultramatt

Mondego Oak Ultramatt

Clear Beech Block Ultramatt

**Brocante Oak** Ultramatt