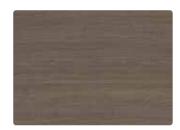

# urban appea

Get the urban look with an industrial-inspired surface; weathered concrete and oxidised metal effects create reclaimed style.

With Roche finishes that replicate the rugged texture of a real stone worksurface, Woodstone Blanc, Woodstone Gris and Tectonica look and feel perfectly timeworn with a nod to natural rawness while Underground Stucco, with its Ultramatt texture, is softer than its corroded appearance suggests.

Pictured left: Underground Stucco worksurface in ultramatt texture with Vista London Brick splashback.

Woodstone Blanc roche

Woodstone Gris roche

Underground Stucco ultramatt

Tectonica roche

www.bushboard.co.uk