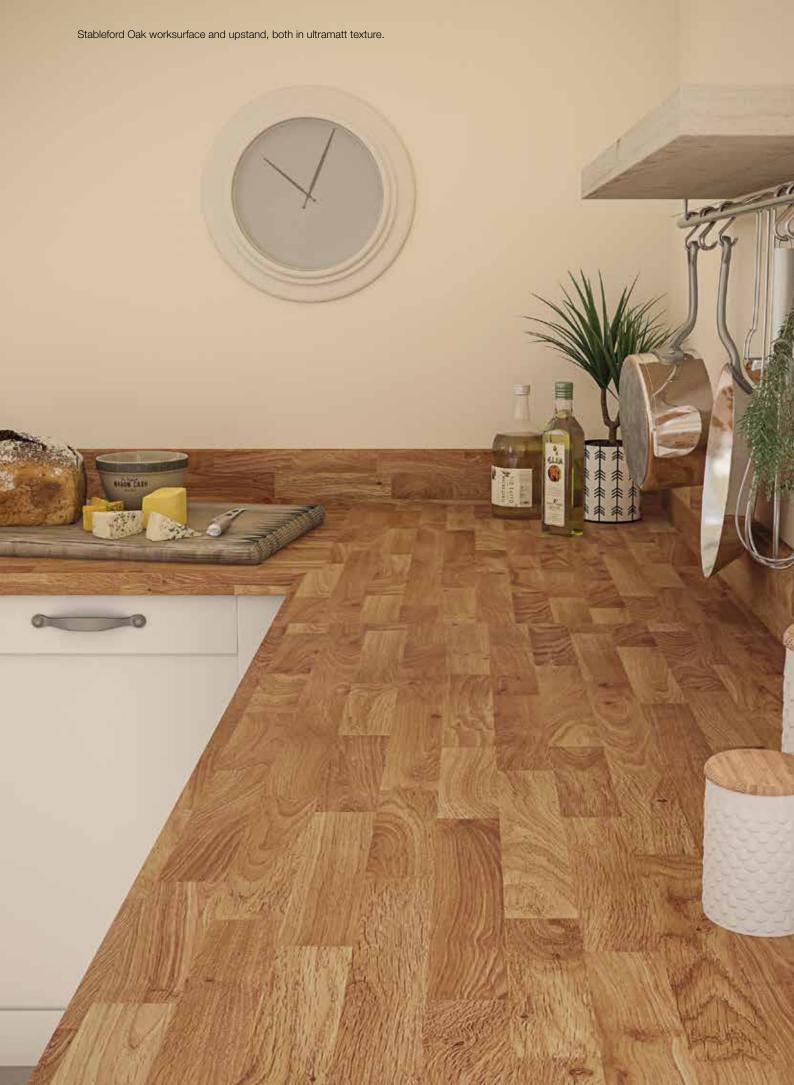

Meymac Oak Ultramatt

Clear Beech Block Ultramatt

Warm Walnut Block Ultramatt

Stableford Oak Block Ultramatt

www.bushboard.co.uk

Mondego Oak worksurface and upstand, both in ultramatt texture.