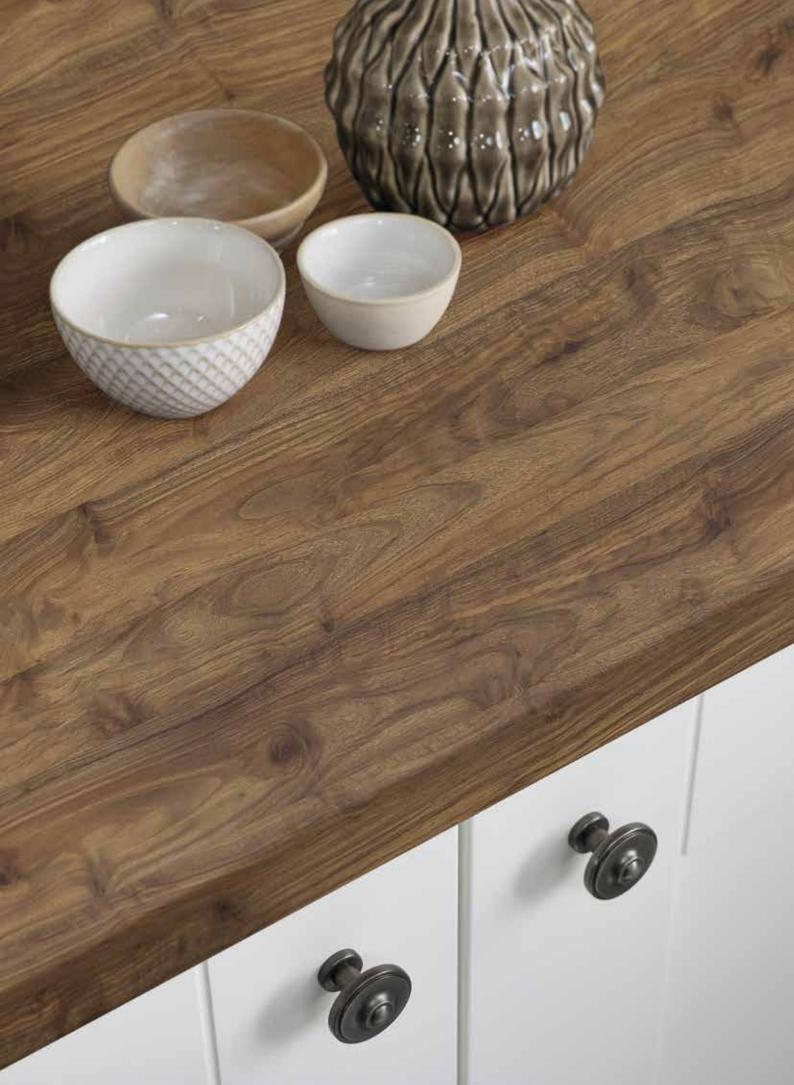

## a nod to nordic

The clean and cosy vibes of Scandinavian chic we know and love form the basis of the Scandi style trend, an attitude that embraces warmth, cosiness, family and mindfulness.

Rustic farmhouse meets mid-century modern in the Scandi interior. The perfect space for Options woodgrains.

These notions are realised in light, bright spaces with warm white and washed grey palettes, soft fibres and pale woods.

Dark woods can work in the Scandi kitchen too, by injecting Scandi Noir. Giving Nordic vibes a modern spin by reworking using a dark, moody palette.

Pictured left: Gardenia worksurface in ultramatt texture.

Gardenia Ultramatt

Mondego Oak Ultramatt

Pitch Pine Ultramatt

Brocante Oak Ultramatt

Walnut Appalaches Ultramatt

Black Oak Ultramatt

Nagoshi Pine Fibril