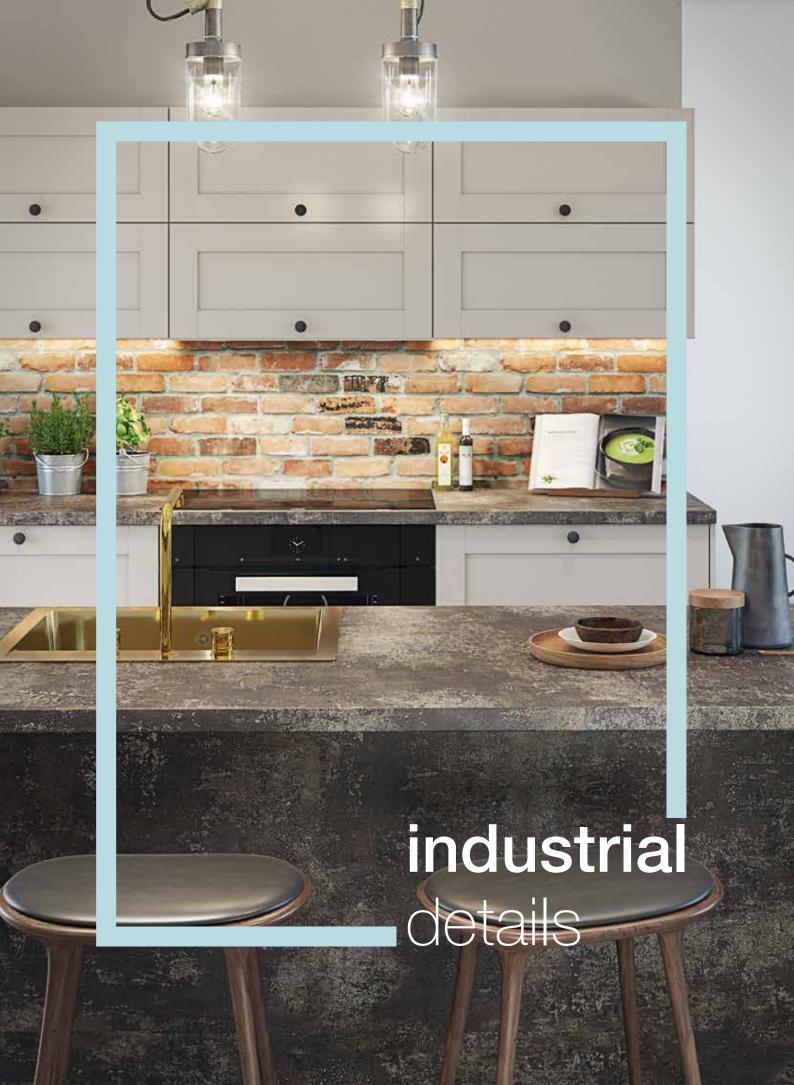

# urban appea

Get the urban look with an industrial-inspired surface; weathered concrete and oxidised metal effects create reclaimed style.

With Roche finishes that replicate the rugged texture of a real stone worksurface, Woodstone Blanc, Woodstone Gris and Tectonica look and feel perfectly timeworn with a nod to natural rawness while Underground Stucco, with its Ultramatt texture, is softer than its corroded appearance suggests.

Designed to be distinctive, our Industrial Detail decors pair easily with the mix and match approach of classic industrial: wooden doors, concrete floors, exposed brickwork, burnished metallics and reclaimed accessories complete the look.

Pictured left: Underground Stucco worksurface in ultramatt texture with Vista London Brick splashback.

Woodstone Blanc roche

Woodstone Gris roche

Underground Stucco ultramatt

Tectonica roche

www.bushboard.co.uk