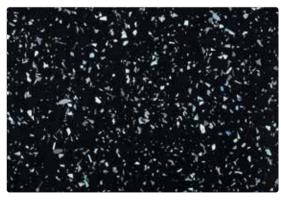

# lustrous looks

Inject glamour with a Higloss Strass surface.

Available exclusively in black and white, our two higloss monochrome Strass worksurface designs include iridescent metallic flecks. These eye-catching surfaces provide a chic, glamorous look, adding luxury to the most hardworking of interior spaces.

If your look demands a more subtle sparkle take a look at Absolute, our jet black decor which has been teamed with fusion texture.

Pictured left: Strass Noir worksurface and upstand, both in higloss texture.

Strass Blanc higloss

Absolute fusion

Strass Noir higloss