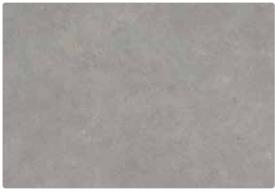

# urban appea

Get the urban look with an industrial-inspired surface; weathered concrete and oxidised metal effects create reclaimed style.

With Roche finishes that replicate the rugged texture of a real stone worksurface, Woodstone Blanc, Woodstone Gris and Tectonica look and feel perfectly timeworn with a nod to natural rawness while Underground Stucco, with its Ultramatt texture, is softer than its corroded appearance suggests.

Pictured left: Underground Stucco worksurface in ultramatt texture with Vista London Brick splashback.

Woodstone Blanc roche

Woodstone Gris roche

Underground Stucco ultramatt

Tectonica roche

www.bushboard.co.uk