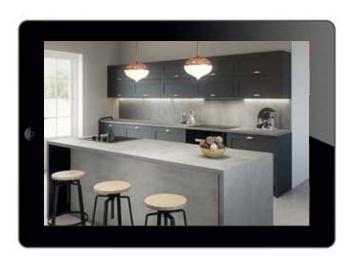

# inspiring design

See your kitchen come to life with our online Design Studio tool.

The choice of a kitchen worksurface is design led. We have focused on showcasing a selection of our designs to inspire you and show how our worksurfaces, splashbacks and upstands can work together to create an amazing kitchen space.

You could even order some samples and try pulling your look together in a mood board! Find more inspiration on our social media channels.

Many of our retail partners nationwide have our products on display; a great way to help you decide.

To get visualising and find a showroom near you, visit our website at www.bushboard.co.uk.

Pictured right: Walnut Appalaches worksurface in ultramatt texture.

log on to www.bushboard.co.uk/design-studio and start designing!