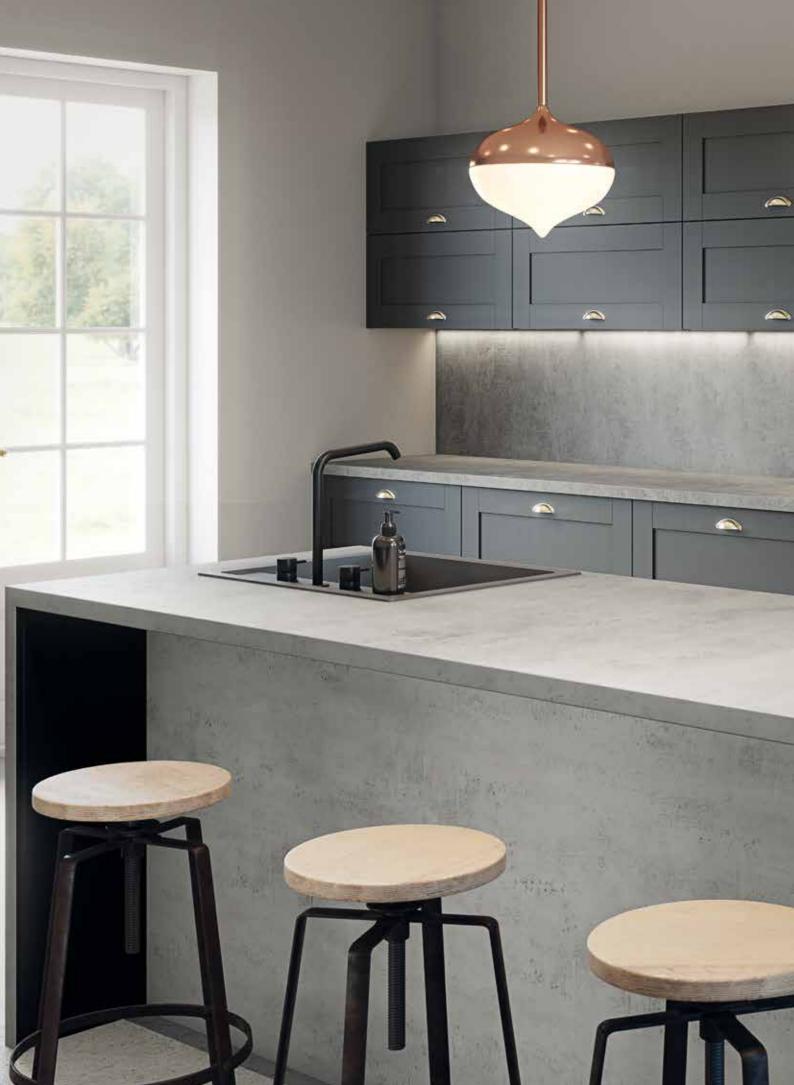

# urban appea

Get the urban look with an industrial-inspired surface; weathered concrete and oxidised metal effects create reclaimed style.

With Roche finishes that replicate the rugged texture of a real stone worksurface, Woodstone Blanc, Woodstone Gris and Tectonica look and feel perfectly timeworn with a nod to natural rawness while Underground Stucco, with its Ultramatt texture, is softer than its corroded appearance suggests.

Designed to be distinctive, our Industrial Detail decors pair easily with the mix and match approach of classic industrial: wooden doors, concrete floors, exposed brickwork, burnished metallics and reclaimed accessories complete the look.

Pictured left: Underground Stucco worksurface in ultramatt texture with Vista London Brick splashback.

Woodstone Blanc roche

Woodstone Gris roche

Underground Stucco ultramatt

Tectonica roche

www.bushboard.co.uk