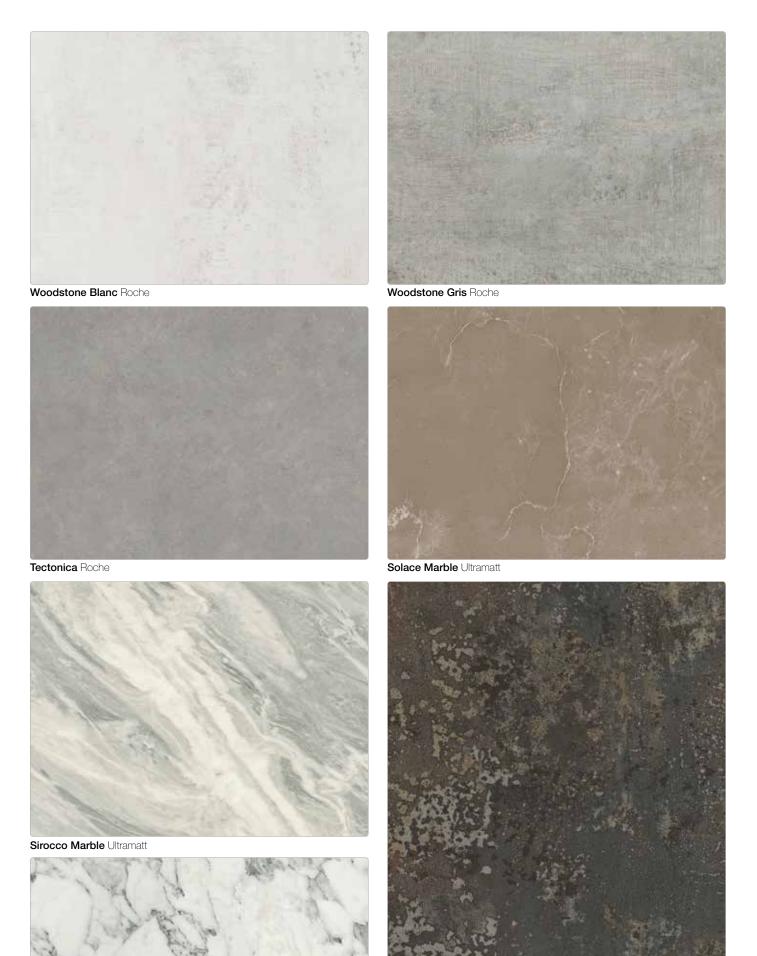

# urban appea

Get the urban look with an industrial-inspired surface; weathered concrete and oxidised metal effects create reclaimed style.

With Roche finishes that replicate the rugged texture of a real stone worksurface, Woodstone Blanc, Woodstone Gris and Tectonica look and feel perfectly timeworn with a nod to natural rawness while Underground Stucco, with its Ultramatt texture, is softer than its corroded appearance suggests.

Pictured left: Underground Stucco worksurface in ultramatt texture with Vista London Brick splashback.

Woodstone Blanc roche

Woodstone Gris roche

Underground Stucco ultramatt

Tectonica roche

www.bushboard.co.uk

# timeless elegance

Timeless elegance meets contemporary chic in the Options marble range. You are guaranteed to make an oppulent statement in any kitchen.

Choose from white, grey and taupe marbles with natural veining, complex depth of colour and an ultramatt texture for a luxurious, clean-lined aesthetic.

They truly are affordable luxury.

Pictured left: Turin Marble worksurface and splashback in ultramatt texture.

Turin Marble ultramatt

Solace Marble ultramatt

Sirocco Marble ultramatt

www.bushboard.co.uk (