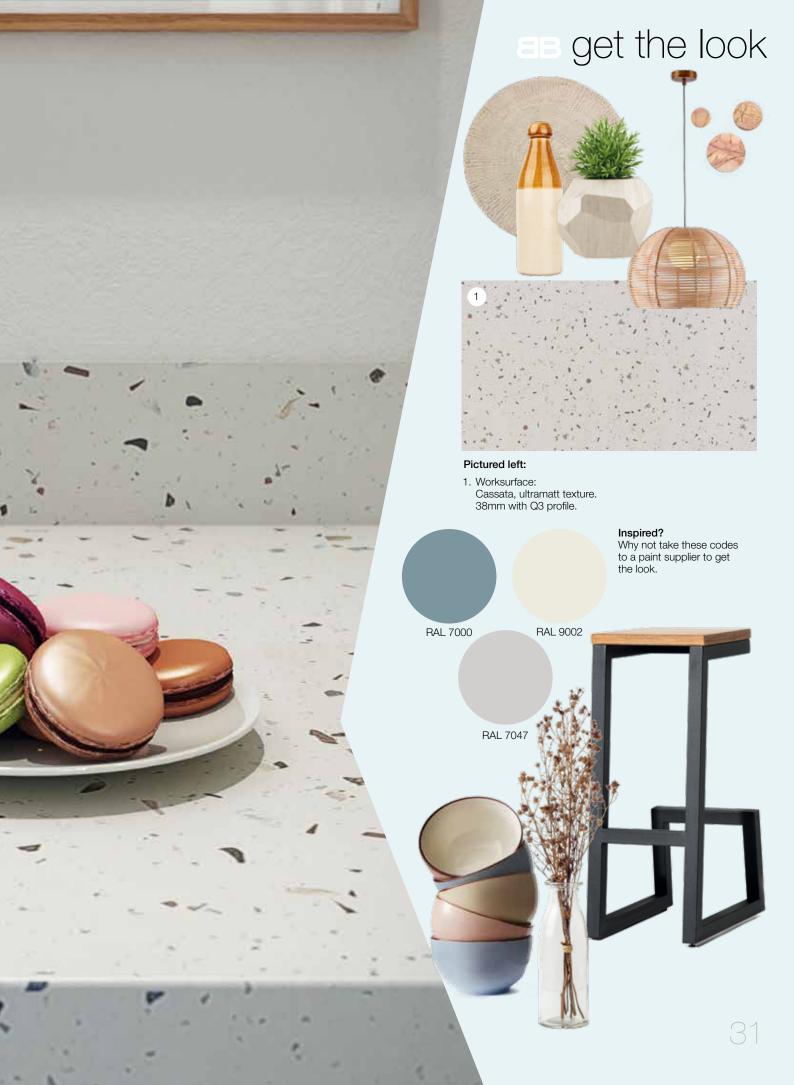

When it comes to stone inspired decors you'll find realistic replicas in the Options collection including roche-finished cements, weathered slabs with natural looking imprints and even a trend-led, candy-coloured terrazzo.

Our focus on thoughtfully reproduced texture gives Options stones an authentic look and feel, without the price tag.

Pictured left: Element worksurface and in roche texture with Vista Kaleidoscope cool blue acrylic splashback.

Cassata ultramatt

Element roche

www.bushboard.co.uk