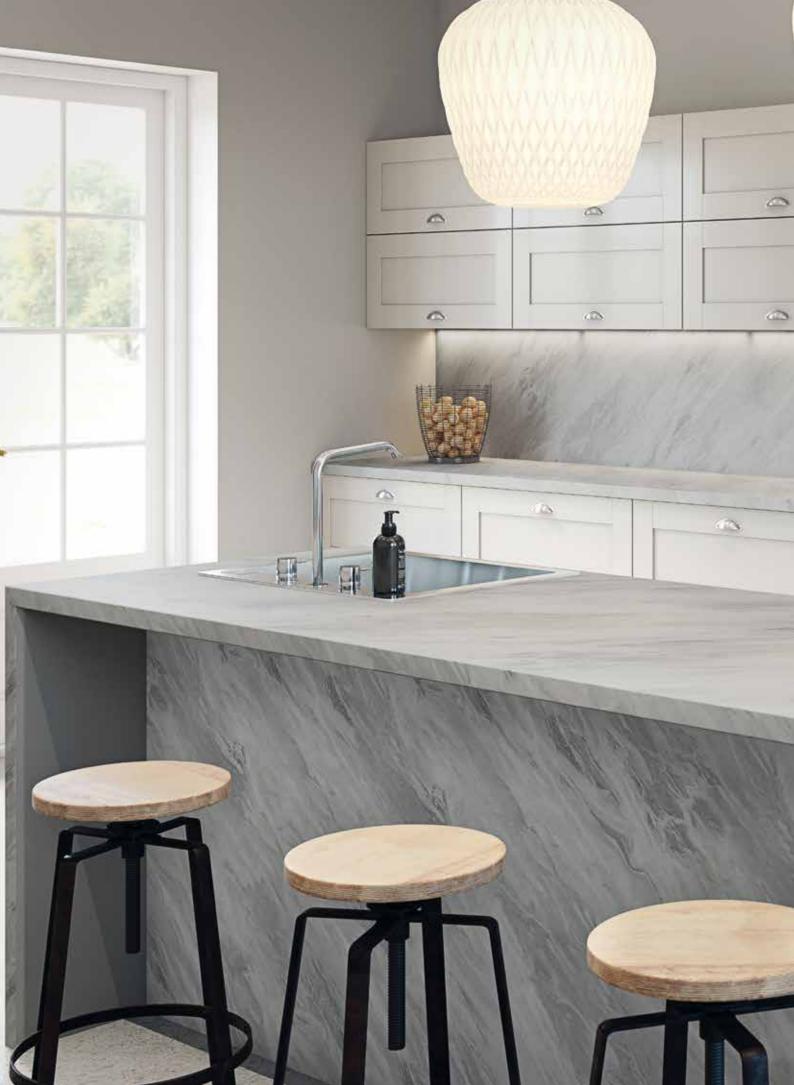

# timeless elegance

Timeless elegance meets contemporary chic in the Options marble range. You are guaranteed to make an oppulent statement in any kitchen.

Choose from white, grey and taupe marbles with natural veining, complex depth of colour and an ultramatt texture for a luxurious, clean-lined aesthetic.

For wide open spaces, larger veining looks impressive on worksurfaces and wrapped around breakfast bars, smaller veining works for more compact kitchens.

Rich, dark colour palettes of navy, charcoal and emerald green create atmosphere in a space of any size, allowing you to create a distinctly top-end look.

They truly are affordable luxury.

Pictured left: Turin Marble worksurface and splashback in ultramatt texture.

Turin Marble ultramatt

Solace Marble ultramatt

Sirocco Marble ultramatt

www.bushboard.co.uk (