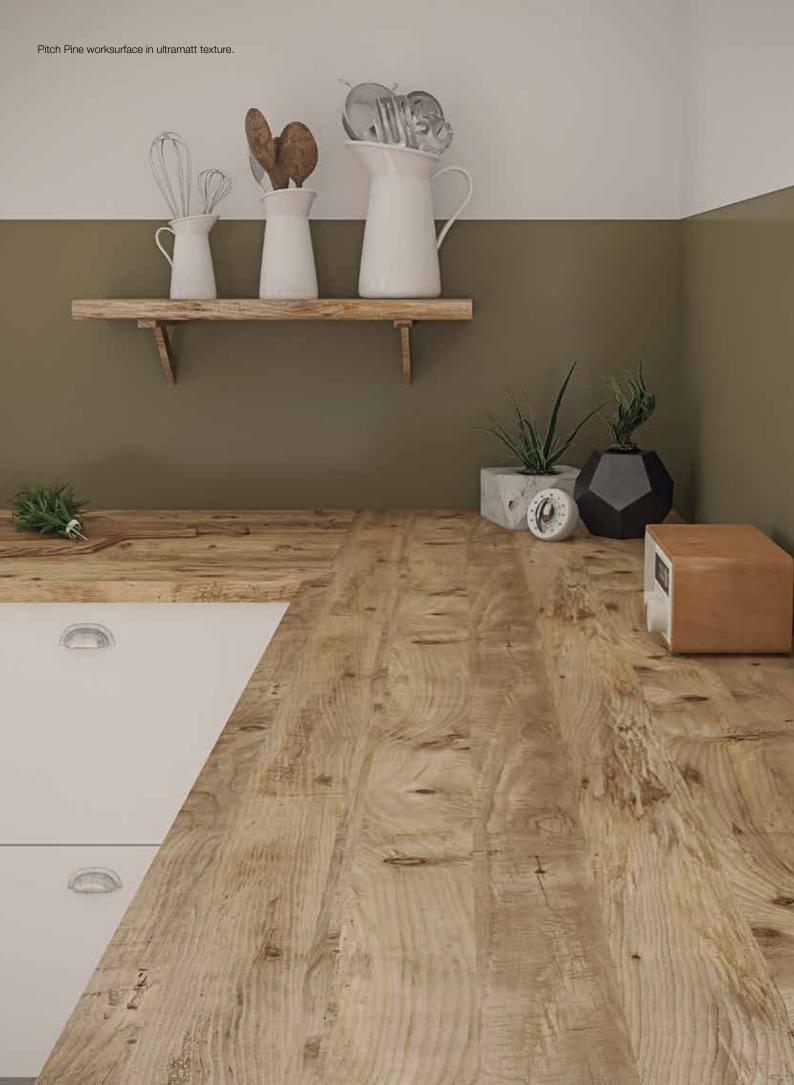

# be upstanding

Small details make a big difference.

That's why every worksurface in the Options range comes with a matching upstand. Upstands continue the surface decor up the wall to protect paintwork and create a seamlessly elegant finish.

Upstands are finished with the same Q3 or Q8 profile and are sealed in place with Complete coloured adhesive for a perfectly co-ordinated finish.

Pictured right: Pitch Pine worksurface and upstand in Ultramatt texture.