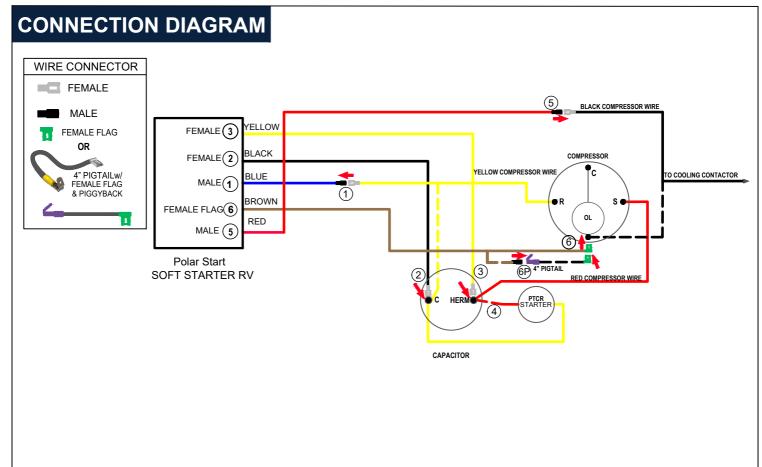

#### HOW TO INSTALL RV STARTER

### **A** TURN ALL POWER OFF BEFORE STARTING INSTALLATION.

Route Blue, Black and Yellow Polar Start wires into the electrical box. Route Brown and Red Polar Start wires to the top of the Compressor. Crimp Connectors onto all Polar Start wires as indicated in drawing.

- Step ① Follow Yellow Compressor wire from Compressor to Run Capacitor "C" terminal. Disconnect from "C" terminal and connect it to Blue Polar Start wire.
- Step ② Connect Black Polar Start wire to the terminal that the Yellow Compressor wire was on.
- Step ③ Connect Yellow Polar Start wire on terminal next to Red Compressor wire on HERM side of Run Capacitor.

#### Step ④ IF you see a second Red wire next to the Red Compressor wire, disconnect it and seal end with electrical tape.

- Step (5) Remove Compressor cap. Disconnect Black Compressor wire and connect to Red Polar Start wire. Tape connection.
  - NOTE: Do not place wires back under the Compressor cap.
- Step (6) Connect Brown Polar Start wire onto the terminal that the Black Compressor wire was on. Route wire to exit cap with Red and
- Step (P) [OPTIONAL] Connect Female Flag end of 4" PigTail onto the terminal that the Black Compressor wire was on. Crimp Male connector onto Brown Polar
  - Start wire, then connect it to Female side of Piggyback connector. Break off unused tangent from Piggyback connector.
  - Route Pigtail wire out with Red and White wires and replace cap.
- Secure all wires. Tape connections with electrical tape.
- Turn Power and A/C Breaker on. Turn A/C to Auto Cool setting and the thermostat to 55°F(12.7°C).
- Look at Polar Start LED lights. Green light should be "on". Green light means the Compressor is running (there may be a full 3-minute delay
- before Green light comes on). After establishing Green light operation, re-install all A/C covers.
- Turn A/C on, set near to outdoor temperature and run for 30 minutes.
- After 30 minutes, operate A/C normally.